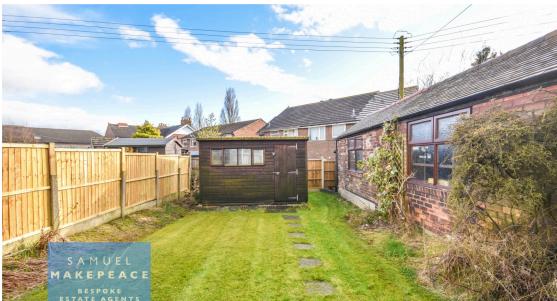

Unlock the Potential: Your Dream Home Awaits! Situated in a prime location on Wolstanton Road, Chesterton, this BAY FRONTED DETACHED property offers endless possibilities and the chance to create a true haven. Nestled on a generous plot, this home is a blank canvas ready for your creative touch and vision. With a solid foundation, it promises to be the dream home you've been waiting for, with character and charm waiting to shine through. As you step into the welcoming entrance hall, you're greeted by classic touches, including original Minton tiles. From here, the spacious living room invites you to unwind, featuring an elegant coal fireplace and a large bay window that fills the room with natural light. The dining room flows effortlessly into the conservatory, where you can bask in the stunning views of the lush rear garden—a perfect setting for gatherings, relaxation, or peaceful reflection. The kitchen, while in need of renovation, offers a wealth of space to create your ideal culinary haven, tailored to your needs. With a convenient ground floor WC and utility/storage room, the layout ensures practicality as well as potential. On the first floor, you'll discover three generously sized bedrooms, including two inviting doubles that promise restful retreats. A centrally located bathroom is ready for your personal touch, providing an opportunity to create a spa-like oasis to complement this serene space. Outside, the property boasts an expansive driveway and an enchanting front garden that elevates its curb appeal. The large rear garden is a standout feature, offering gorgeous open views and ample space for outdoor living, whether you dream of landscaping, entertaining, or even expanding (subject to planning). The property is also complemented by a double-length garage with a new roller door, a fully equipped workshop, home office or games room with electricity, power and full insulation, a convenient side lean-to for additional storage is the perfect final touch. This isn't just a house—it's a golden opportuni