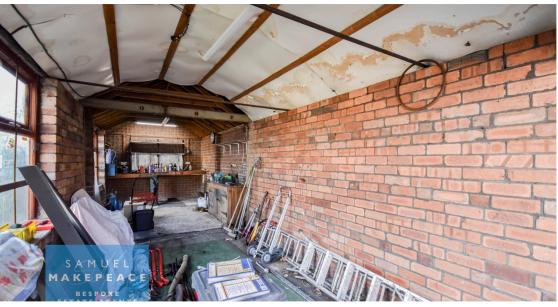

Unlock the Potential: Your Dream Home Awaits! Situated in a prime location on Wolstanton Road, Chesterton, this BAY FRONTED DETACHED property offers endless possibilities and the chance to create a true haven. Nestled on a generous plot, this home is a blank canvas ready for your creative touch and vision. With a solid foundation, it promises to be the dream home you've been waiting for, with character and charm waiting to shine through. As you step into the welcoming entrance hall, you're greeted by classic touches, including original Minton tiles. From here, the spacious living room invites you to unwind, featuring an elegant coal fireplace and a large bay window that fills the room with natural light. The dining room flows effortlessly into the conservatory, where you can bask in the stunning views of the lush rear garden—a perfect setting for gatherings, relaxation, or peaceful reflection. The kitchen, while in need of renovation, offers a wealth of space to create your ideal culinary haven, tailored to your needs. With a convenient ground floor WC and utility/storage room, the layout ensures practicality as well as potential. On the first floor, you'll discover three generously sized bedrooms, including two inviting doubles that promise restful retreats. A centrally located bathroom is ready for your personal touch, providing an opportunity to create a spa-like oasis to complement this serene space. Outside, the property boasts an expansive driveway and an enchanting front garden that elevates its curb appeal. The large rear garden is a standout feature, offering gorgeous open views and ample space for outdoor living, whether you dream of landscaping, entertaining, or even expanding (subject to planning). The property is also complemented by a double-length garage with a new roller door, a fully equipped workshop, home office or games room with electricity, power and full insulation, a convenient side lean-to for additional storage is the perfect final touch. This isn't just a house—it's a golden opportuni