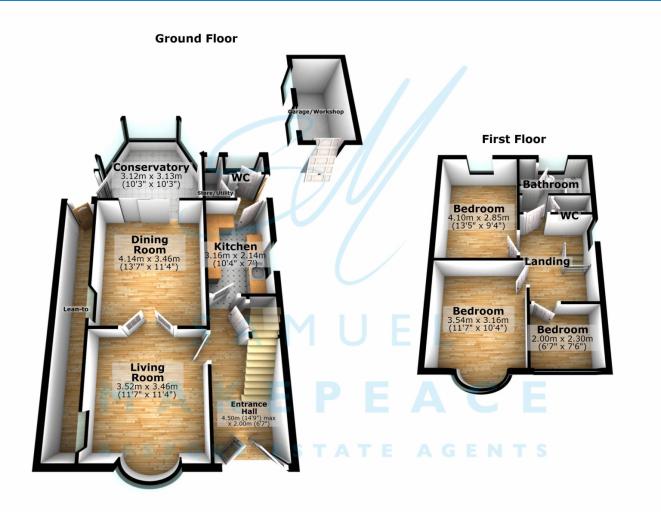

Unlock the Potential: Your Dream Home Awaits! Situated in a prime location on Wolstanton Road, Chesterton, this BAY FRONTED DETACHED property offers endless possibilities and the chance to create a true haven. Nestled on a generous plot, this home is a blank canvas ready for your creative touch and vision. With a solid foundation, it promises to be the dream home you've been waiting for, with character and charm waiting to shine through. As you step into the welcoming entrance hall, you're greeted by classic touches, including original Minton tiles. From here, the spacious living room invites you to unwind, featuring an elegant coal fireplace and a large bay window that fills the room with natural light. The dining room flows effortlessly into the conservatory, where you can bask in the stunning views of the lush rear garden—a perfect setting for gatherings, relaxation, or peaceful reflection. The kitchen, while in need of renovation, offers a wealth of space to create your ideal culinary haven, tailored to your needs. With a convenient ground floor WC and utility/storage room, the layout ensures practicality as well as potential. On the first floor, you'll discover three generously sized bedrooms, including two inviting doubles that promise restful retreats. A centrally located bathroom is ready for your personal touch, providing an opportunity to create a spa-like oasis to complement this serene space. Outside, the property boasts an expansive driveway and an enchanting front garden that elevates its curb appeal. The large rear garden is a standout feature, offering gorgeous open views and ample space for outdoor living, whether you dream of landscaping, entertaining, or even expanding (subject to planning). The property is also complemented by a double-length garage with a new roller door, a fully equipped workshop, home office or games room with electricity, power and full insulation, a convenient side lean-to for additional storage is the perfect final touch. This isn't just a house—it's a golden opportuni