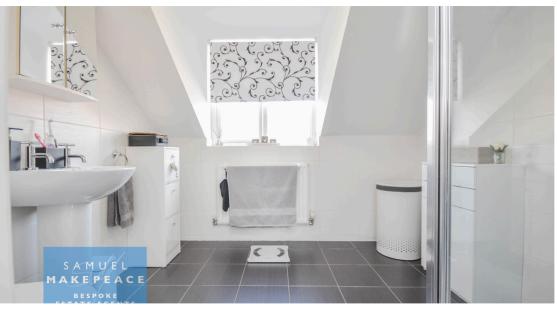

Ensuite - Double glazed window. LLWC, hand wash basin, shower cubicle. Tiled flooring, tiled walls and radiator.