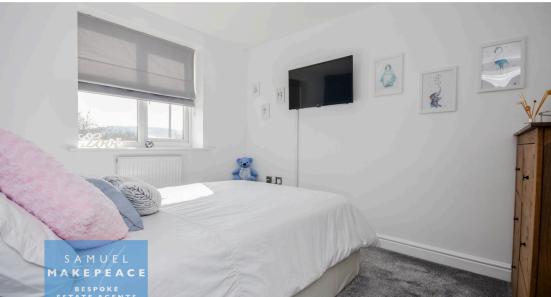

Bathroom - Double glazed window. LLWC, hand wash basin, bath with shower head. Tiled flooring, tiled walls and radiator.

Landing - Double glazed velux windows

Bedroom One - Double glazed window and radiator.