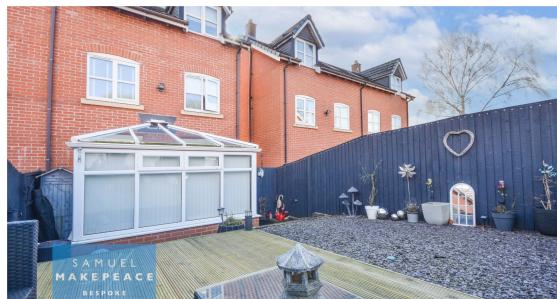

### **EXTERIOR**

Front - Paved driveway

Rear - Pebbled area with decked patio.

Address: Waters Edge Close, Newcastle-Under-Lyme