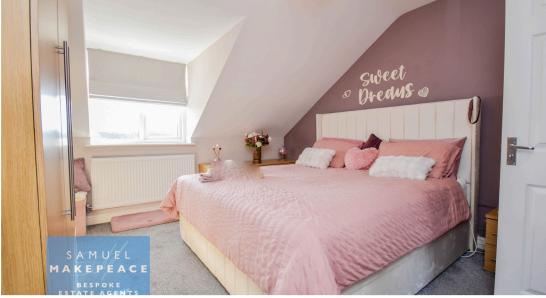

Bathroom - Double glazed window. LLWC, hand wash basin, bath with shower head. Tiled flooring, tiled walls and radiator.

Landing - Double glazed velux windows

Bedroom One - Double glazed window and radiator.