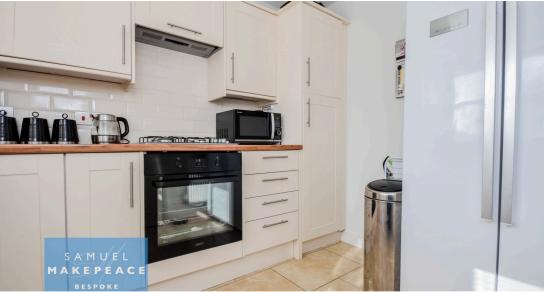

### **ROOM DETAILS**

Entrance Hall - Double glazed window, laminate flooring and radiator.

Lounge - Two double glazed window, double glazed patio doors. Electric fireplace and radiator.

Kitchen - Double glazed window, Fitted wall and base units with worksurfaces and tiled splashback. Sink, drainer and half bowl, built under cooker, gas hob and cooker hood. Spaces for appliances include washing machine, dryer and fridge/freezer, tiled flooring and radiator.