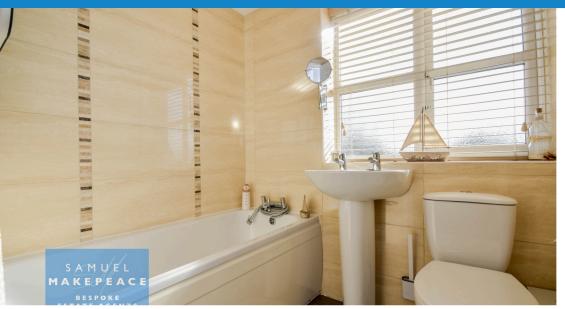

Bathroom - Double glazed window. LLWC, hand wash basin, bath with shower head. Tiled flooring, tiled walls and radiator.

Landing - Double glazed velux windows

Bedroom One - Double glazed window and radiator.