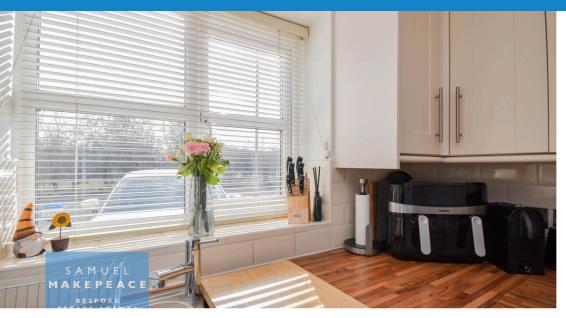

### **ROOM DETAILS**

Entrance Hall - Double glazed window, laminate flooring and radiator.

Lounge - Two double glazed window, double glazed patio doors. Electric fireplace and radiator.

Kitchen - Double glazed window, Fitted wall and base units with worksurfaces and tiled splashback. Sink, drainer and half bowl, built under cooker, gas hob and cooker hood. Spaces for appliances include washing machine, dryer and fridge/freezer, tiled flooring and radiator.