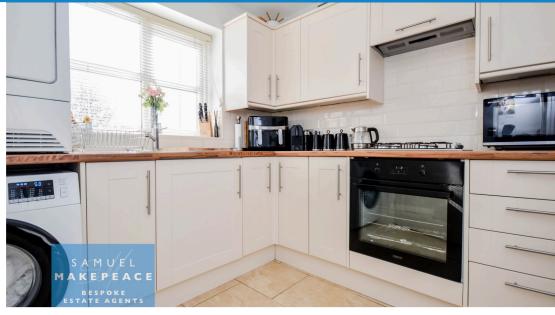

### **ROOM DETAILS**

Entrance Hall - Double glazed window, laminate flooring and radiator.

Lounge - Two double glazed window, double glazed patio doors. Electric fireplace and radiator.

Kitchen - Double glazed window, Fitted wall and base units with worksurfaces and tiled splashback. Sink, drainer and half bowl, built under cooker, gas hob and cooker hood. Spaces for appliances include washing machine, dryer and fridge/freezer, tiled flooring and radiator.