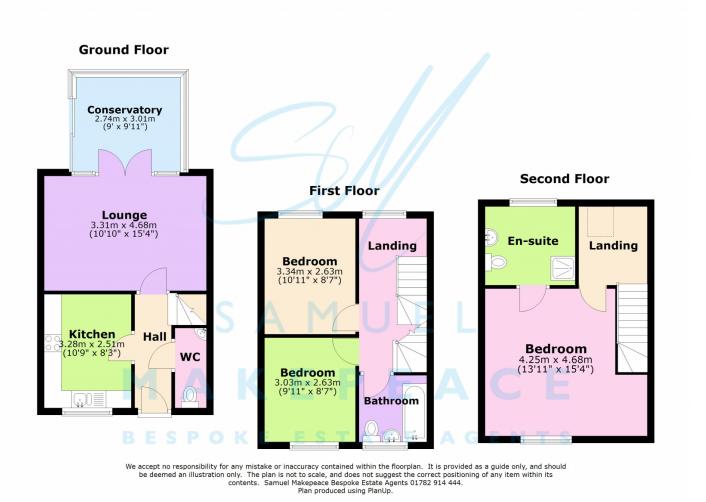

### **ROOM DETAILS**

Entrance Hall - Double glazed window, laminate flooring and radiator.

Lounge - Two double glazed window, double glazed patio doors. Electric fireplace and radiator.

Kitchen - Double glazed window, Fitted wall and base units with worksurfaces and tiled splashback. Sink, drainer and half bowl, built under cooker, gas hob and cooker hood. Spaces for appliances include washing machine, dryer and fridge/freezer, tiled flooring and radiator.

Conservator - UPVC, double glazed window, double glazed sliding doors. Laminate flooring with under floor heating and radiator.

Bedroom Two - Double glazed window and radiator.

Bedroom Three - Double glazed window and radiator.

Bathroom - Double glazed window. LLWC, hand wash basin, bath with shower head. Tiled flooring, tiled walls and radiator.

Landing - Double glazed velux windows

Bedroom One - Double glazed window and radiator.

Ensuite - Double glazed window. LLWC, hand wash basin, shower cubicle. Tiled flooring, tiled walls and radiator.

### **EXTERIOR**

Front - Paved driveway

Rear - Pebbled area with decked patio.

Address: Waters Edge Close, Newcastle-Under-Lyme