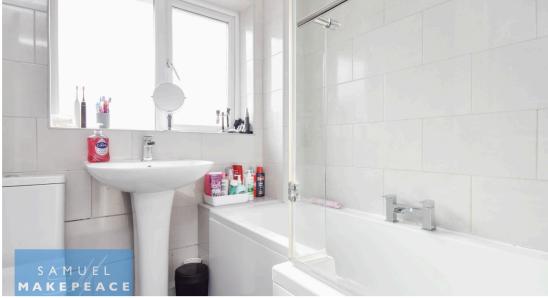

Bathroom - Double glazed window, tiled walls and tiled flooring. Low level WC, hand wash basin, bath with shower and towel warming radiator.