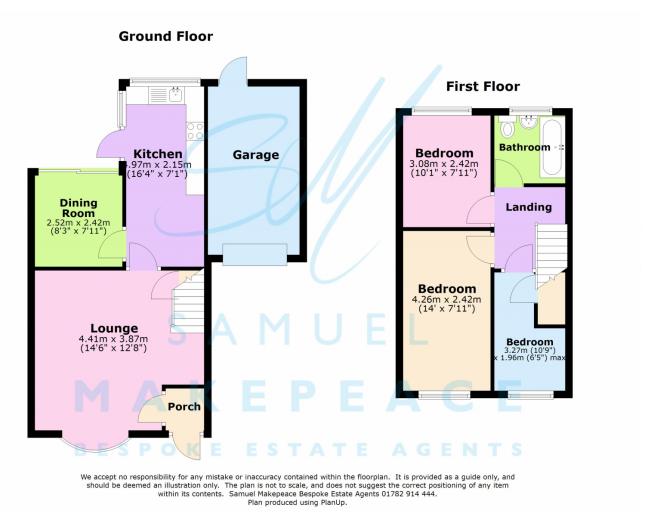

### **ROOM DETAILS**

Porch - Double glazed door, laminate wood flooring.

Lounge - Double glazed bow window, laminate wood flooring and radiator.

Dining Room - Double glazed sliding doors and radiator.

Kitchen - Two double glazed windows, double glazed door, laminate wood flooring and radiator. A range of fitted wall and base cupboards with work surfaces and tiled splashback. Sink with drainer, integrated cooker with gas hob and cooker hood. Space for fridge/freezer and washing machine.

Landing - Double glazed window and loft access.

Bedroom One - Double glazed window and radiator.

Bedroom Two - Double glazed window and radiator.

Bedroom Three - Double glazed window, radiator and boiler cupboard.

Bathroom - Double glazed window, tiled walls and tiled flooring. Low level WC, hand wash basin, bath with shower and towel warming radiator.

### **EXTERIOR**

Front Garden - Driveway for multiple vehciles.

Rear Garden - Enclosed garden with patio area and lawn area.

Garage - Single garage with power and lighting.

Address: Cranford Way, Bucknall, Stoke-on-Trent