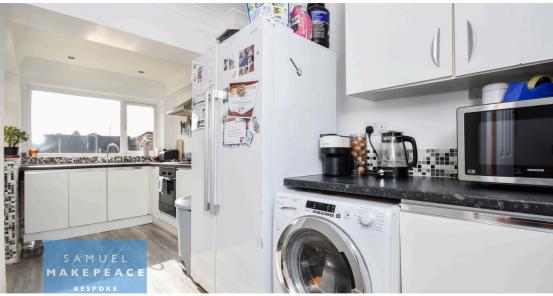

### **ROOM DETAILS**

Porch - Double glazed door, laminate wood flooring.

Lounge - Double glazed bow window, laminate wood flooring and radiator.

Dining Room - Double glazed sliding doors and radiator.

Kitchen - Two double glazed windows, double glazed door, laminate wood flooring and radiator. A range of fitted wall and base cupboards with work surfaces and tiled splashback. Sink with drainer, integrated cooker with gas hob and cooker hood. Space for fridge/freezer and washing machine.