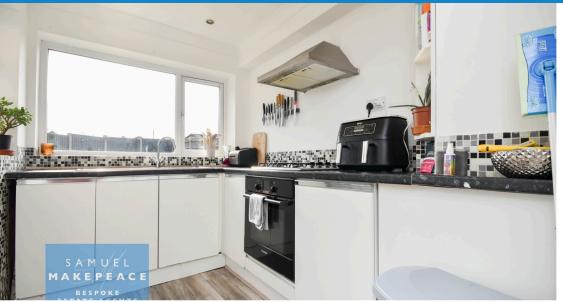

### **ROOM DETAILS**

Porch - Double glazed door, laminate wood flooring.

Lounge - Double glazed bow window, laminate wood flooring and radiator.

Dining Room - Double glazed sliding doors and radiator.

Kitchen - Two double glazed windows, double glazed door, laminate wood flooring and radiator. A range of fitted wall and base cupboards with work surfaces and tiled splashback. Sink with drainer, integrated cooker with gas hob and cooker hood. Space for fridge/freezer and washing machine.