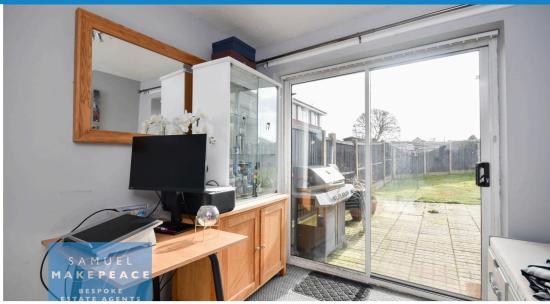

### **ROOM DETAILS**

Porch - Double glazed door, laminate wood flooring.

Lounge - Double glazed bow window, laminate wood flooring and radiator.

Dining Room - Double glazed sliding doors and radiator.

Kitchen - Two double glazed windows, double glazed door, laminate wood flooring and radiator. A range of fitted wall and base cupboards with work surfaces and tiled splashback. Sink with drainer, integrated cooker with gas hob and cooker hood. Space for fridge/freezer and washing machine.

### **EXTERIOR**

Front Garden - Driveway for multiple vehciles.

Rear Garden - Enclosed garden with patio area and lawn area.

Garage - Single garage with power and lighting.

Address: Cranford Way, Bucknall, Stoke-on-Trent