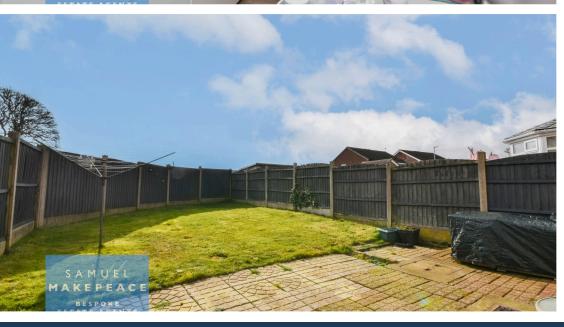

### **EXTERIOR**

Front Garden - Driveway for multiple vehciles.

Rear Garden - Enclosed garden with patio area and lawn area.

Garage - Single garage with power and lighting.

Address: Cranford Way, Bucknall, Stoke-on-Trent