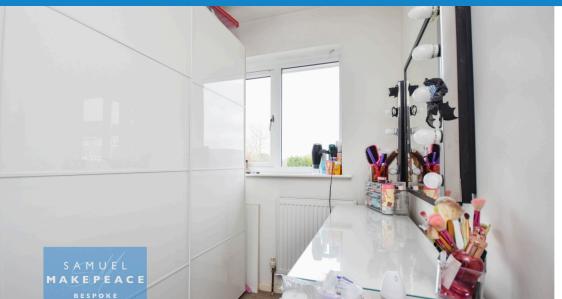

### **ROOM DETAILS**

Porch - Double glazed door, laminate wood flooring.

Lounge - Double glazed bow window, laminate wood flooring and radiator.

Dining Room - Double glazed sliding doors and radiator.

Kitchen - Two double glazed windows, double glazed door, laminate wood flooring and radiator. A range of fitted wall and base cupboards with work surfaces and tiled splashback. Sink with drainer, integrated cooker with gas hob and cooker hood. Space for fridge/freezer and washing machine.