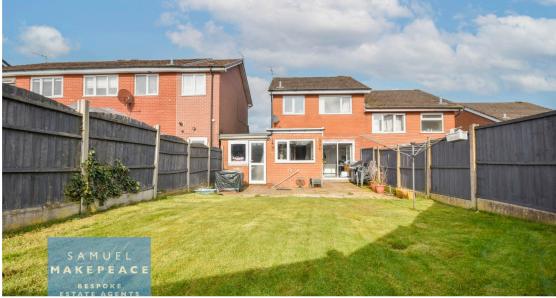

### **EXTERIOR**

Front Garden - Driveway for multiple vehciles.

Rear Garden - Enclosed garden with patio area and lawn area.

Garage - Single garage with power and lighting.

Address: Cranford Way, Bucknall, Stoke-on-Trent