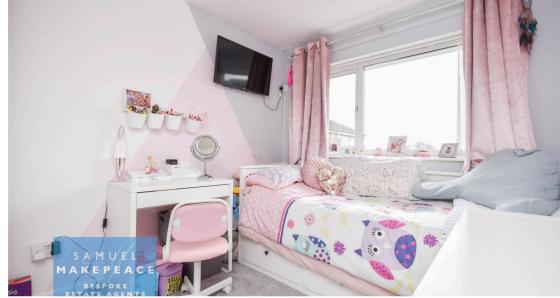

Landing - Double glazed window and loft access.

Bedroom One - Double glazed window and radiator.

Bedroom Two - Double glazed window and radiator.

Bedroom Three - Double glazed window, radiator and boiler cupboard.