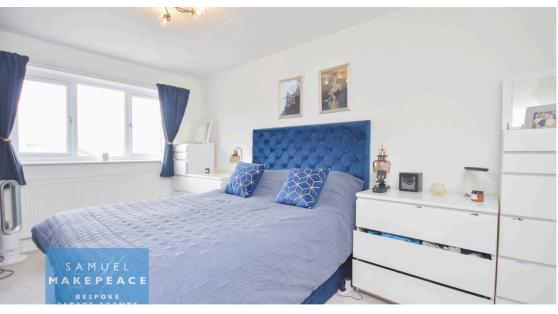

Landing - Double glazed window and loft access.

Bedroom One - Double glazed window and radiator.

Bedroom Two - Double glazed window and radiator.

Bedroom Three - Double glazed window, radiator and boiler cupboard.