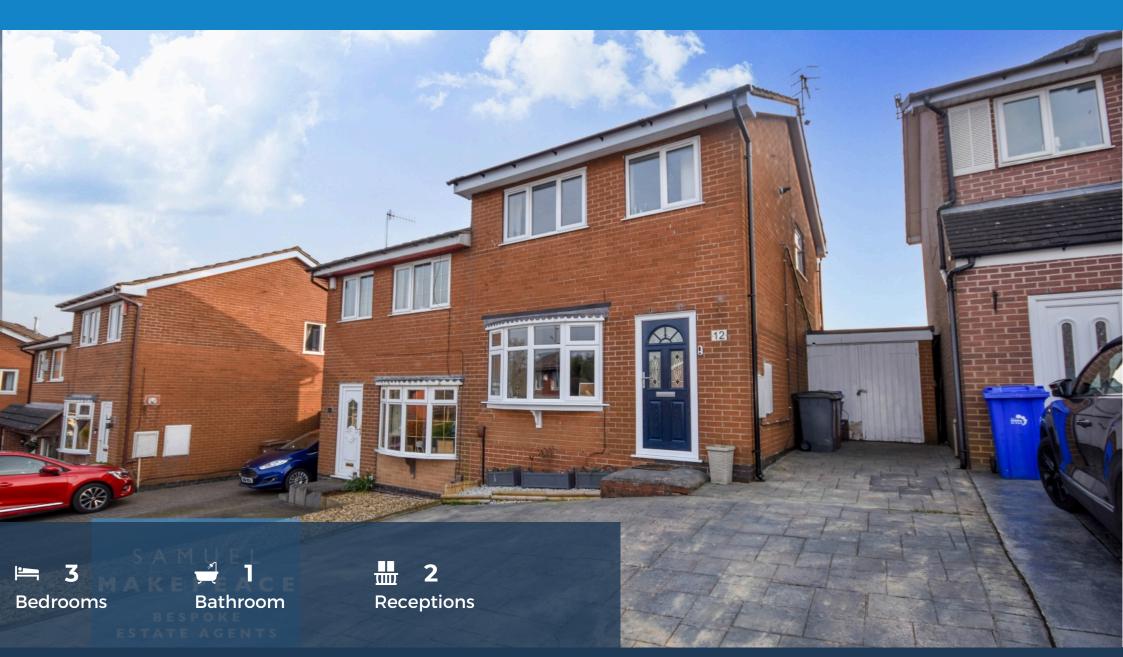

- BEAUTIFUL THREE BEDROOM, SEMI DETACHED FAMILY HOME
- SOUGHT AFTER LOCATION
- MOVE IN READY
- OFF ROAD PARKING
- EXTENDED KITCHEN
- DETACHED GARAGE
- SEPARATE DINING ROOM
- ENCLOSED REAR GARDEN
- NOT OVERLOOKED!

Its time to find your WAY home to this delightful three bedroom semi-detached home, perfectly designed for family living, nestled on the highly sought after Cranford Way, Bucknall. From the moment you arrive, the block paved driveway - with space for multiple vehicles - welcomes you home. Kick off your shoes in the inviting porch before stepping into the spacious lounge, where a bow window fills the room with natural light, and laminate flooring adds a modern touch. There's even a handy under-stairs storage cupboard to keep things tidy! The long, modern kitchen boasts ample cupboard space and room for appliances, making meal prep a breeze. And when it's time to dine, the separate dining room, with sliding patio doors leading to the lovely garden, offers the perfect setting for family meals or entertaining. Upstairs, you'll find three well-proportioned bedrooms, including a generously sized master bedroom. The modern family bathroom featuring sleek tiling and a bath and overhead shower, completes the first floor. Outside, the spacious, enclosed garden features a patio and lawn, perfect for kids, pets or just relaxing in the sun. And let's not forget the attached single garage, accessible from both the front and back - ideal for storage, a workshop, or even a home gym! If you're looking for the perfect family home in a great location, this charming property on Cranford Way is the way to go! Contact Samuel Makepeace Today!

### **EXTERIOR**

Front Garden - Driveway for multiple vehciles.

Rear Garden - Enclosed garden with patio area and lawn area.

Garage - Single garage with power and lighting.

Address: Cranford Way, Bucknall, Stoke-on-Trent