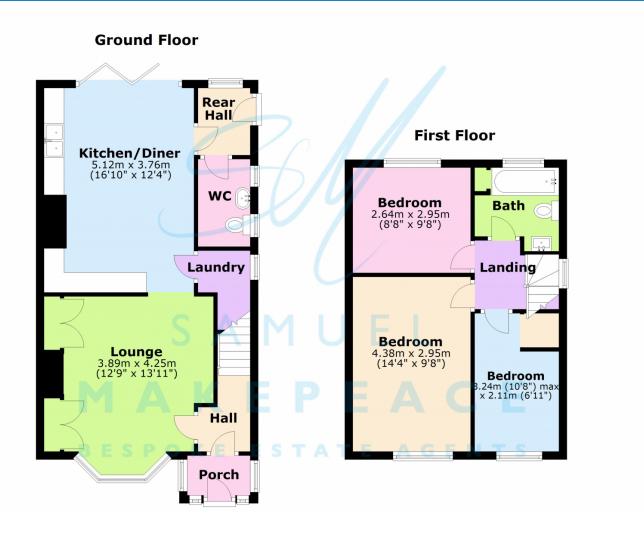

THE HILLS ARE ALIVE WITH THE SOUND OF MUSIC, and you will certainly be dancing all over the place, with just one look at this GLORIOUS FAMILY HOME on Harriseahead. With the most BEAUTIFUL views of farmers fields, all the way over to MOW COP CASTLE. Those kind you can usually only dream for. It comes in the form of a THREE BEDROOM SEMI that has been EXTENDED to make a SUPERSIZED OPEN KITCHEN DINING ROOM, with extra rooms too. Inside, the ENTRANCE HALL is protected by the FRONT PORCH, and enjoys a recently fitted composite front door. It is then onto the SPACIOUS LOUNGE that enjoys a BAY FRONTED WINDOW, that allows the natural light to cascade in. It is presented in elegant style, with a MEDIA WALL that includes an INSET BIOETHANOL fire, and plenty of storage. The contrasting black units and real wood worktops are just divine in the kitchen dining room. They include an INTEGRATED FULL HEIGHT FRIDGE, and FULL HEIGHT FREEZER, plus an integrated dishwasher. Just like it has been carved into the wood is a DOUBLE BELFAST SINK and the range cooker space gives the place that extra bit of cosy cottage feel. All of this gazing through the BI FOLDING patio doors that allow you to bring those outdoors in. The ground floor is supported by a rear entrance hall, with yet another composite external door, a cloakroom/wc and a very handy LAUNDRY CUPBOARD, that lets you hide those noisier appliances away. The first floor is home to THREE GOOD SIZED BEDROOMS, with the main being very grand indeed. These are served by a CHIC MODERN BATHROOM that has everything you would want in a family home. The internals are only eclipsed by the outside to this fantastic abode. To the front you sit in an elevated position over the main part of Harriseahead Lane, on a CUL DE SAC, that has plenty of off road parking. The PORCELAIN floor stretches from the gates at the side, all the way to the sleeper bordered patio at the rear. There is a lawn for you enjoy, with a storage area, and THOSE VIEWS. Oh and did we mention that you might just see a horse