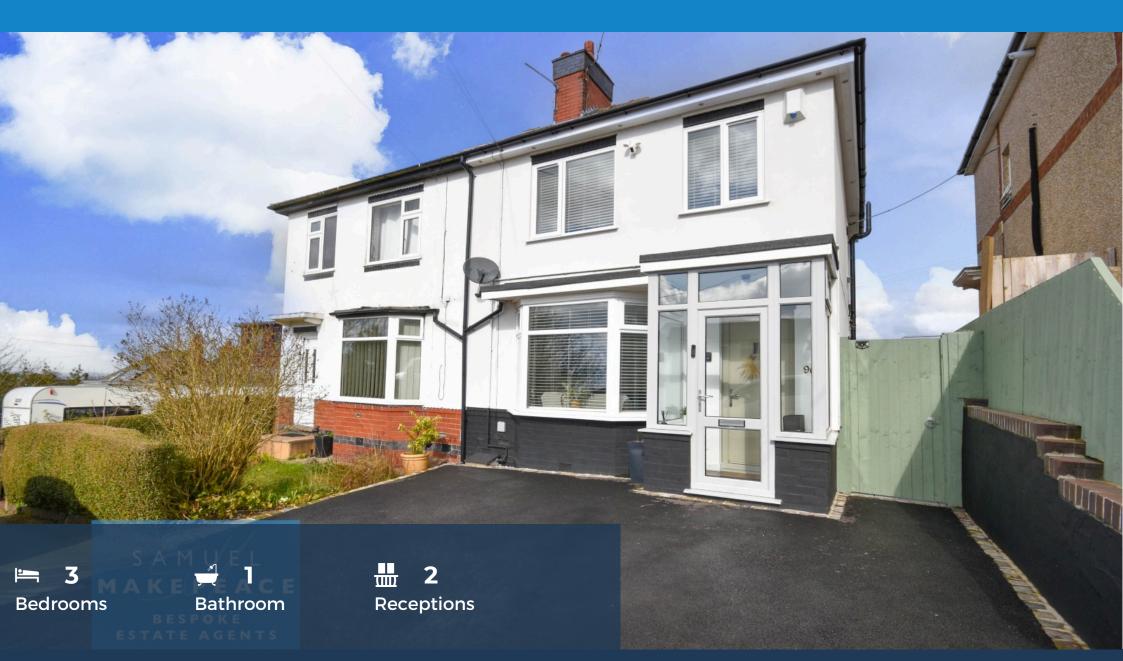

- GLORIOUS VIEWS TO MOW COP CASTLE
- EXTENDED THREE BED SEMI
- OPEN PLAN KITCHEN DINING ROOM
- BI FOLD PATIO DOORS TO GARDEN
- BRIGHT BAY FRONTED LOUNGE
- MEDIA WALL & INSET FIRE
- THREE GOOD SIZED BEDROOM
- CHIC MODERN BATHROOM
- LAUNDRY, REAR HALL, PORCH, CLOAKROOM/WC
- LANDSCAPED GARDENS NO UPWARD CHAIN

THE HILLS ARE ALIVE WITH THE SOUND OF MUSIC, and you will certainly be dancing all over the place, with just one look at this GLORIOUS FAMILY HOME on Harriseahead. With the most BEAUTIFUL views of farmers fields, all the way over to MOW COP CASTLE. Those kind you can usually only dream for. It comes in the form of a THREE BEDROOM SEMI that has been EXTENDED to make a SUPERSIZED OPEN KITCHEN DINING ROOM, with extra rooms too. Inside, the ENTRANCE HALL is protected by the FRONT PORCH, and enjoys a recently fitted composite front door. It is then onto the SPACIOUS LOUNGE that enjoys a BAY FRONTED WINDOW, that allows the natural light to cascade in. It is presented in elegant style, with a MEDIA WALL that includes an INSET BIOETHANOL fire, and plenty of storage. The contrasting black units and real wood worktops are just divine in the kitchen dining room. They include an INTEGRATED FULL HEIGHT FRIDGE, and FULL HEIGHT FREEZER, plus an integrated dishwasher. Just like it has been carved into the wood is a DOUBLE BELFAST SINK and the range cooker space gives the place that extra bit of cosy cottage feel. All of this gazing through the BI FOLDING patio doors that allow you to bring those outdoors in. The ground floor is supported by a rear entrance hall, with yet another composite external door, a cloakroom/wc and a very handy LAUNDRY CUPBOARD, that lets you hide those noisier appliances away. The first floor is home to THREE GOOD SIZED BEDROOMS, with the main being very grand indeed. These are served by a CHIC MODERN BATHROOM that has everything you would want in a family home. The internals are only eclipsed by the outside to this fantastic abode. To the front you sit in an elevated position over the main part of Harriseahead Lane, on a CUL DE SAC, that has plenty of off road parking. The PORCELAIN floor stretches from the gates at the side, all the way to the sleeper bordered patio at the rear. There is a lawn for you enjoy, with a storage area, and THOSE VIEWS. Oh and did we mention that you might just see a horse

Address: Harriseahead Lane, Harriseahead, Staffordshire