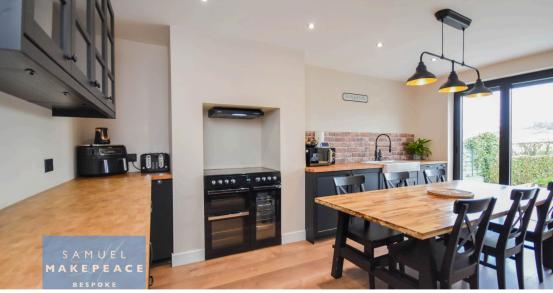

THE HILLS ARE ALIVE WITH THE SOUND OF MUSIC, and you will certainly be dancing all over the place, with just one look at this GLORIOUS FAMILY HOME on Harriseahead. With the most BEAUTIFUL views of farmers fields, all the way over to MOW COP CASTLE. Those kind you can usually only dream for. It comes in the form of a THREE BEDROOM SEMI that has been EXTENDED to make a SUPERSIZED OPEN KITCHEN DINING ROOM, with extra rooms too. Inside, the ENTRANCE HALL is protected by the FRONT PORCH, and enjoys a recently fitted composite front door. It is then onto the SPACIOUS LOUNGE that enjoys a BAY FRONTED WINDOW, that allows the natural light to cascade in. It is presented in elegant style, with a MEDIA WALL that includes an INSET BIOETHANOL fire, and plenty of storage. The contrasting black units and real wood worktops are just divine in the kitchen dining room. They include an INTEGRATED FULL HEIGHT FRIDGE, and FULL HEIGHT FREEZER, plus an integrated dishwasher. Just like it has been carved into the wood is a DOUBLE BELFAST SINK and the range cooker space gives the place that extra bit of cosy cottage feel. All of this gazing through the BI FOLDING patio doors that allow you to bring those outdoors in. The ground floor is supported by a rear entrance hall, with yet another composite external door, a cloakroom/wc and a very handy LAUNDRY CUPBOARD, that lets you hide those noisier appliances away. The first floor is home to THREE GOOD SIZED BEDROOMS, with the main being very grand indeed. These are served by a CHIC MODERN BATHROOM that has everything you would want in a family home. The internals are only eclipsed by the outside to this fantastic abode. To the front you sit in an elevated position over the main part of Harriseahead Lane, on a CUL DE SAC, that has plenty of off road parking. The PORCELAIN floor stretches from the gates at the side, all the way to the sleeper bordered patio at the rear. There is a lawn for you enjoy, with a storage area, and THOSE VIEWS. Oh and did we mention that you might just see a horse