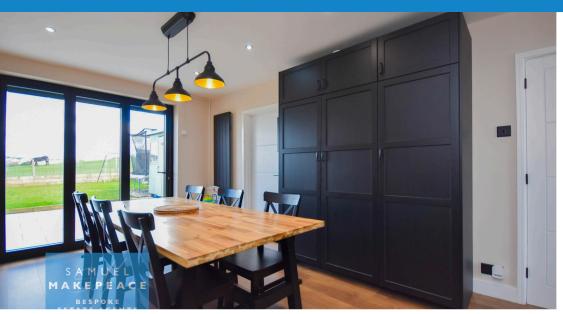

THE HILLS ARE ALIVE WITH THE SOUND OF MUSIC, and you will certainly be dancing all over the place, with just one look at this GLORIOUS FAMILY HOME on Harriseahead. With the most BEAUTIFUL views of farmers fields, all the way over to MOW COP CASTLE. Those kind you can usually only dream for. It comes in the form of a THREE BEDROOM SEMI that has been EXTENDED to make a SUPERSIZED OPEN KITCHEN DINING ROOM, with extra rooms too. Inside, the ENTRANCE HALL is protected by the FRONT PORCH, and enjoys a recently fitted composite front door. It is then onto the SPACIOUS LOUNGE that enjoys a BAY FRONTED WINDOW, that allows the natural light to cascade in. It is presented in elegant style, with a MEDIA WALL that includes an INSET BIOETHANOL fire, and plenty of storage. The contrasting black units and real wood worktops are just divine in the kitchen dining room. They include an INTEGRATED FULL HEIGHT FRIDGE, and FULL HEIGHT FREEZER, plus an integrated dishwasher. Just like it has been carved into the wood is a DOUBLE BELFAST SINK and the range cooker space gives the place that extra bit of cosy cottage feel. All of this gazing through the BI FOLDING patio doors that allow you to bring those outdoors in. The ground floor is supported by a rear entrance hall, with yet another composite external door, a cloakroom/wc and a very handy LAUNDRY CUPBOARD, that lets you hide those noisier appliances away. The first floor is home to THREE GOOD SIZED BEDROOMS, with the main being very grand indeed. These are served by a CHIC MODERN BATHROOM that has everything you would want in a family home. The internals are only eclipsed by the outside to this fantastic abode. To the front you sit in an elevated position over the main part of Harriseahead Lane, on a CUL DE SAC, that has plenty of off road parking. The PORCELAIN floor stretches from the gates at the side, all the way to the sleeper bordered patio at the rear. There is a lawn for you enjoy, with a storage area, and THOSE VIEWS. Oh and did we mention that you might just see a horse