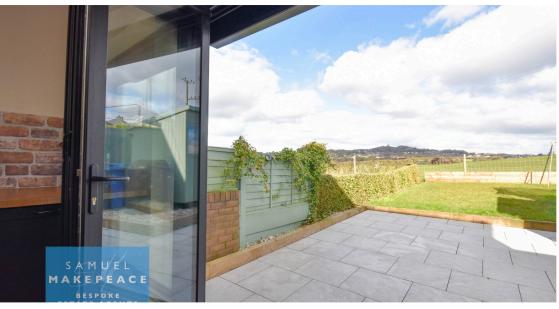

THE HILLS ARE ALIVE WITH THE SOUND OF MUSIC, and you will certainly be dancing all over the place, with just one look at this GLORIOUS FAMILY HOME on Harriseahead. With the most BEAUTIFUL views of farmers fields, all the way over to MOW COP CASTLE. Those kind you can usually only dream for. It comes in the form of a THREE BEDROOM SEMI that has been EXTENDED to make a SUPERSIZED OPEN KITCHEN DINING ROOM, with extra rooms too. Inside, the ENTRANCE HALL is protected by the FRONT PORCH, and enjoys a recently fitted composite front door. It is then onto the SPACIOUS LOUNGE that enjoys a BAY FRONTED WINDOW, that allows the natural light to cascade in. It is presented in elegant style, with a MEDIA WALL that includes an INSET BIOETHANOL fire, and plenty of storage. The contrasting black units and real wood worktops are just divine in the kitchen dining room. They include an INTEGRATED FULL HEIGHT FRIDGE, and FULL HEIGHT FREEZER, plus an integrated dishwasher. Just like it has been carved into the wood is a DOUBLE BELFAST SINK and the range cooker space gives the place that extra bit of cosy cottage feel. All of this gazing through the BI FOLDING patio doors that allow you to bring those outdoors in. The ground floor is supported by a rear entrance hall, with yet another composite external door, a cloakroom/wc and a very handy LAUNDRY CUPBOARD, that lets you hide those noisier appliances away. The first floor is home to THREE GOOD SIZED BEDROOMS, with the main being very grand indeed. These are served by a CHIC MODERN BATHROOM that has everything you would want in a family home. The internals are only eclipsed by the outside to this fantastic abode. To the front you sit in an elevated position over the main part of Harriseahead Lane, on a CUL DE SAC, that has plenty of off road parking. The PORCELAIN floor stretches from the gates at the side, all the way to the sleeper bordered patio at the rear. There is a lawn for you enjoy, with a storage area, and THOSE VIEWS. Oh and did we mention that you might just see a horse