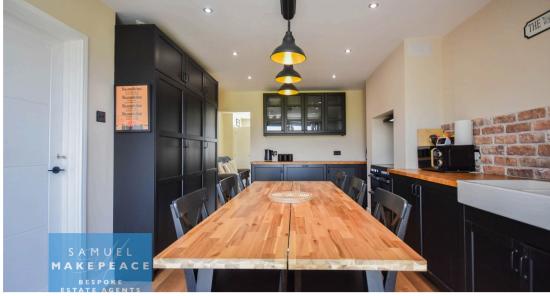

THE HILLS ARE ALIVE WITH THE SOUND OF MUSIC, and you will certainly be dancing all over the place, with just one look at this GLORIOUS FAMILY HOME on Harriseahead. With the most BEAUTIFUL views of farmers fields, all the way over to MOW COP CASTLE. Those kind you can usually only dream for. It comes in the form of a THREE BEDROOM SEMI that has been EXTENDED to make a SUPERSIZED OPEN KITCHEN DINING ROOM, with extra rooms too. Inside, the ENTRANCE HALL is protected by the FRONT PORCH, and enjoys a recently fitted composite front door. It is then onto the SPACIOUS LOUNGE that enjoys a BAY FRONTED WINDOW, that allows the natural light to cascade in. It is presented in elegant style, with a MEDIA WALL that includes an INSET BIOETHANOL fire, and plenty of storage. The contrasting black units and real wood worktops are just divine in the kitchen dining room. They include an INTEGRATED FULL HEIGHT FRIDGE, and FULL HEIGHT FREEZER, plus an integrated dishwasher. Just like it has been carved into the wood is a DOUBLE BELFAST SINK and the range cooker space gives the place that extra bit of cosy cottage feel. All of this gazing through the BI FOLDING patio doors that allow you to bring those outdoors in. The ground floor is supported by a rear entrance hall, with yet another composite external door, a cloakroom/wc and a very handy LAUNDRY CUPBOARD, that lets you hide those noisier appliances away. The first floor is home to THREE GOOD SIZED BEDROOMS, with the main being very grand indeed. These are served by a CHIC MODERN BATHROOM that has everything you would want in a family home. The internals are only eclipsed by the outside to this fantastic abode. To the front you sit in an elevated position over the main part of Harriseahead Lane, on a CUL DE SAC, that has plenty of off road parking. The PORCELAIN floor stretches from the gates at the side, all the way to the sleeper bordered patio at the rear. There is a lawn for you enjoy, with a storage area, and THOSE VIEWS. Oh and did we mention that you might just see a horse