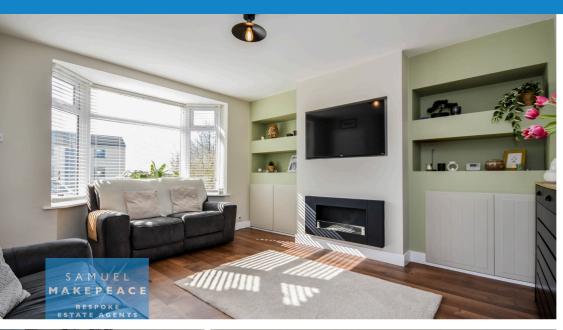

THE HILLS ARE ALIVE WITH THE SOUND OF MUSIC, and you will certainly be dancing all over the place, with just one look at this GLORIOUS FAMILY HOME on Harriseahead. With the most BEAUTIFUL views of farmers fields, all the way over to MOW COP CASTLE. Those kind you can usually only dream for. It comes in the form of a THREE BEDROOM SEMI that has been EXTENDED to make a SUPERSIZED OPEN KITCHEN DINING ROOM, with extra rooms too. Inside, the ENTRANCE HALL is protected by the FRONT PORCH, and enjoys a recently fitted composite front door. It is then onto the SPACIOUS LOUNGE that enjoys a BAY FRONTED WINDOW, that allows the natural light to cascade in. It is presented in elegant style, with a MEDIA WALL that includes an INSET BIOETHANOL fire, and plenty of storage. The contrasting black units and real wood worktops are just divine in the kitchen dining room. They include an INTEGRATED FULL HEIGHT FRIDGE, and FULL HEIGHT FREEZER, plus an integrated dishwasher. Just like it has been carved into the wood is a DOUBLE BELFAST SINK and the range cooker space gives the place that extra bit of cosy cottage feel. All of this gazing through the BI FOLDING patio doors that allow you to bring those outdoors in. The ground floor is supported by a rear entrance hall, with yet another composite external door, a cloakroom/wc and a very handy LAUNDRY CUPBOARD, that lets you hide those noisier appliances away. The first floor is home to THREE GOOD SIZED BEDROOMS, with the main being very grand indeed. These are served by a CHIC MODERN BATHROOM that has everything you would want in a family home. The internals are only eclipsed by the outside to this fantastic abode. To the front you sit in an elevated position over the main part of Harriseahead Lane, on a CUL DE SAC, that has plenty of off road parking. The PORCELAIN floor stretches from the gates at the side, all the way to the sleeper bordered patio at the rear. There is a lawn for you enjoy, with a storage area, and THOSE VIEWS. Oh and did we mention that you might just see a horse