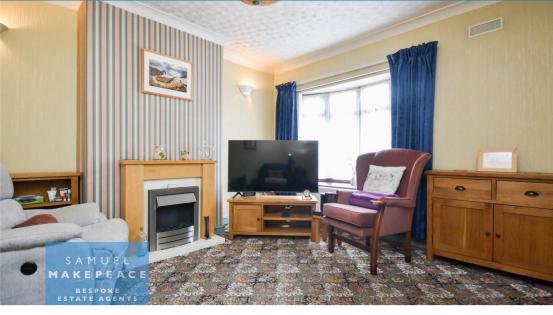

## SAMUEL MAKEPEACE BESPOKE ESTATE AGENTS

I need to be myself, I can't be no one else, I'm feeling Supersonic, give me gin and tonic, you can have it all but how much do YOU want it? How much do you want this TWO BEDROM SEMI located on Hoskins Road in Tunstall. Let me show you around, upon arrival you will be greeted with an immaculate BLOCK PAVED driveway for numerous vehicles. Step inside and you will find a welcoming entrance hall, which is the ideal space for shoes and coats. Leading into the LARGE LOUNGE which features plenty of space for all your living needs and also a BAY WINDOW for as much natural light as possible. Up next, the dining room, which is currently a separate space but can easily become a lounge diner, or a kitchen diner. Into the kitchen, here there is a plenty of cupboard and worktop space, with space for all of your appliances too. Downstairs is finished off with the conservatory which can be used as another sitting room or office. Lets go upstairs, the MAIN BEDROOM is a LARGE DOUBLE bedroom with space for wardrobes, draws and all of your needs, the second room is a further DOUBLE BEDROOM. The IMMACULATE SHOWER ROOM has been renovated recently with tiled walls, a double shower cubicle and luxury vinyl tiled flooring. Upstairs is finished off with the WC. Before we go outside, let me point out the potential that this property has to become a THREE BEDROOM HOUSE. The Main bedroom easily lends it self to being split into two bedrooms, there are two windows already in place evenly split, so with a stood wall it could be made into two decent sized rooms which would benefit a growing family. Externally, to the rear you will find a LARGE ENCLOSED GARDEN with artificial lawn, indian stone seating area and also access to the front via a side gate. The outbuilding also provides storage featuring power and lighting. Hoskins road is located close to all local amenities, 5 minutes from tunstall town centre and also close to travel routes. So if you're feeling supersonic, You'll be sippping gin and tonic in your new home before you know it!

Lounge - Double glazed bay window, radiator.

Diner - Double glazed patio doors opening to conservatory, radiator.

Kitchen - Double glazed window, range of fitted wall and base kitchen cupboards, work surfaces, sink and drainer, space for cooker, space for fridge freezer, space for washing machine, space for tumble dryer, vinyl flooring, radiator.