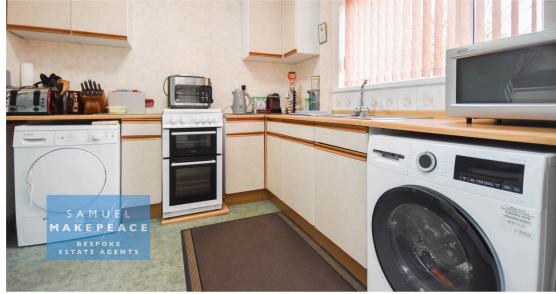

## SAMUEL MAKEPEACE BESPOKE ESTATE AGENTS

I need to be myself, I can't be no one else, I'm feeling Supersonic, give me gin and tonic, you can have it all but how much do YOU want it? How much do you want this TWO BEDROM SEMI located on Hoskins Road in Tunstall. Let me show you around, upon arrival you will be greeted with an immaculate BLOCK PAVED driveway for numerous vehicles. Step inside and you will find a welcoming entrance hall, which is the ideal space for shoes and coats. Leading into the LARGE LOUNGE which features plenty of space for all your living needs and also a BAY WINDOW for as much natural light as possible. Up next, the dining room, which is currently a separate space but can easily become a lounge diner, or a kitchen diner. Into the kitchen, here there is a plenty of cupboard and worktop space, with space for all of your appliances too. Downstairs is finished off with the conservatory which can be used as another sitting room or office. Lets go upstairs, the MAIN BEDROOM is a LARGE DOUBLE bedroom with space for wardrobes, draws and all of your needs, the second room is a further DOUBLE BEDROOM. The IMMACULATE SHOWER ROOM has been renovated recently with tiled walls, a double shower cubicle and luxury vinyl tiled flooring. Upstairs is finished off with the WC. Before we go outside, let me point out the potential that this property has to become a THREE BEDROOM HOUSE. The Main bedroom easily lends it self to being split into two bedrooms, there are two windows already in place evenly split, so with a stood wall it could be made into two decent sized rooms which would benefit a growing family. Externally, to the rear you will find a LARGE ENCLOSED GARDEN with artificial lawn, indian stone seating area and also access to the front via a side gate. The outbuilding also provides storage featuring power and lighting. Hoskins road is located close to all local amenities, 5 minutes from tunstall town centre and also close to travel routes. So if you're feeling supersonic, You'll be sippping gin and tonic in your new home before you know it!

Lounge - Double glazed bay window, radiator.

Diner - Double glazed patio doors opening to conservatory, radiator.

Kitchen - Double glazed window, range of fitted wall and base kitchen cupboards, work surfaces, sink and drainer, space for cooker, space for fridge freezer, space for washing machine, space for tumble dryer, vinyl flooring, radiator.