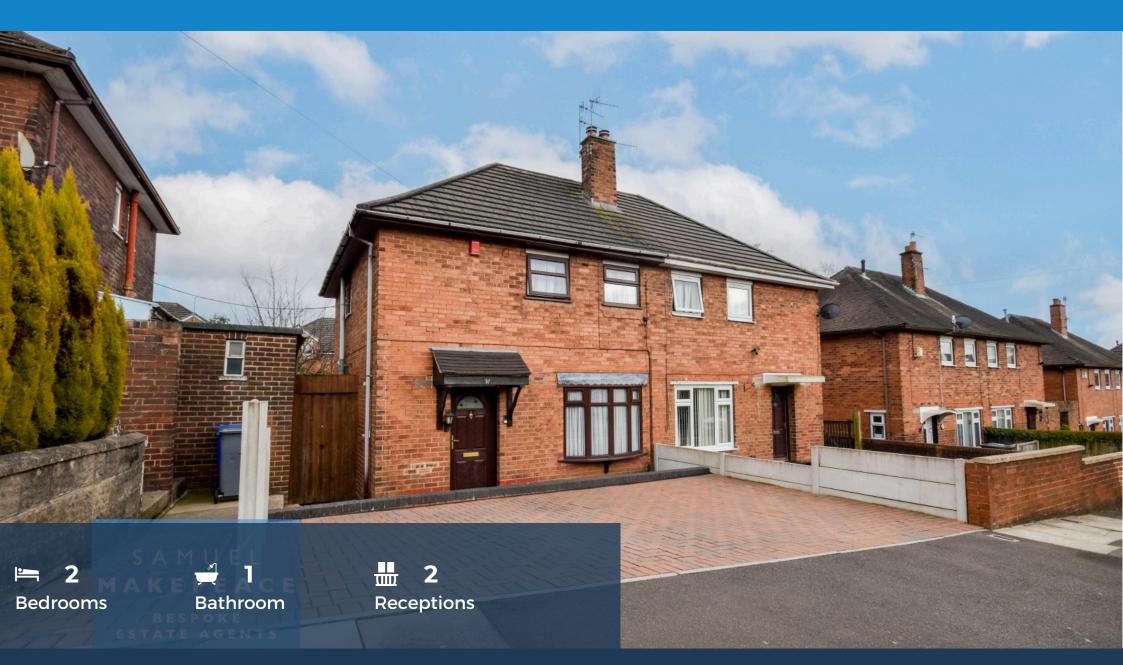

#### Offers in excess of £120,000 Hoskins Road, Tunstall, Stoke on Trent

- TWO BEDROOM SEMI DETACHED FOR SALE WITH NO CHAIN!
- POTENTIAL TO BE CONVERTED INTO A THREE BED
- LARGE DRIVEWAY AND LARGE REAR GARDEN
- LARGE LOUNGE
- DINING ROOM LEADING ONTO CONSERVATORY
- KITCHEN WITH WORKTOP AND STORAGE SPACE
- GOOD SIZED CONSERVATORY
- TWO DOUBLE BEDROOMS
- RECENTLY RENOVATED PRISTINE SHOWER ROOM
- CLOSE TO LOCAL AMENITIES AND TRAVEL ROUTES

## SAMUEL MAKEPEACE BESPOKE ESTATE AGENTS

I need to be myself, I can't be no one else, I'm feeling Supersonic, give me gin and tonic, you can have it all but how much do YOU want it? How much do you want this TWO BEDROM SEMI located on Hoskins Road in Tunstall. Let me show you around, upon arrival you will be greeted with an immaculate BLOCK PAVED driveway for numerous vehicles. Step inside and you will find a welcoming entrance hall, which is the ideal space for shoes and coats. Leading into the LARGE LOUNGE which features plenty of space for all your living needs and also a BAY WINDOW for as much natural light as possible. Up next, the dining room, which is currently a separate space but can easily become a lounge diner, or a kitchen diner. Into the kitchen, here there is a plenty of cupboard and worktop space, with space for all of your appliances too. Downstairs is finished off with the conservatory which can be used as another sitting room or office. Lets go upstairs, the MAIN BEDROOM is a LARGE DOUBLE bedroom with space for wardrobes, draws and all of your needs, the second room is a further DOUBLE BEDROOM. The IMMACULATE SHOWER ROOM has been renovated recently with tiled walls, a double shower cubicle and luxury vinyl tiled flooring. Upstairs is finished off with the WC. Before we go outside, let me point out the potential that this property has to become a THREE BEDROOM HOUSE. The Main bedroom easily lends it self to being split into two bedrooms, there are two windows already in place evenly split, so with a stood wall it could be made into two decent sized rooms which would benefit a growing family. Externally, to the rear you will find a LARGE ENCLOSED GARDEN with artificial lawn, indian stone seating area and also access to the front via a side gate. The outbuilding also provides storage featuring power and lighting. Hoskins road is located close to all local amenities, 5 minutes from tunstall town centre and also close to travel routes. So if you're feeling supersonic, You'll be sippping gin and tonic in your new home before you know it!