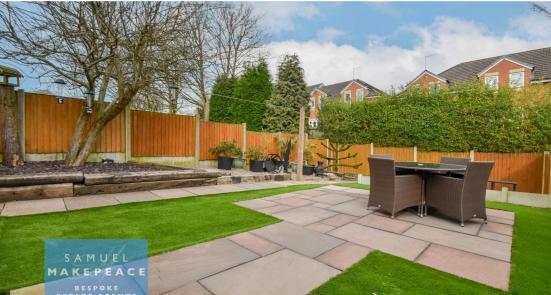

## SAMUEL MAKEPEACE BESPOKE ESTATE AGENTS

I need to be myself, I can't be no one else, I'm feeling Supersonic, give me gin and tonic, you can have it all but how much do YOU want it? How much do you want this TWO BEDROM SEMI located on Hoskins Road in Tunstall. Let me show you around, upon arrival you will be greeted with an immaculate BLOCK PAVED driveway for numerous vehicles. Step inside and you will find a welcoming entrance hall, which is the ideal space for shoes and coats. Leading into the LARGE LOUNGE which features plenty of space for all your living needs and also a BAY WINDOW for as much natural light as possible. Up next, the dining room, which is currently a separate space but can easily become a lounge diner, or a kitchen diner. Into the kitchen, here there is a plenty of cupboard and worktop space, with space for all of your appliances too. Downstairs is finished off with the conservatory which can be used as another sitting room or office. Lets go upstairs, the MAIN BEDROOM is a LARGE DOUBLE bedroom with space for wardrobes, draws and all of your needs, the second room is a further DOUBLE BEDROOM. The IMMACULATE SHOWER ROOM has been renovated recently with tiled walls, a double shower cubicle and luxury vinyl tiled flooring. Upstairs is finished off with the WC. Before we go outside, let me point out the potential that this property has to become a THREE BEDROOM HOUSE. The Main bedroom easily lends it self to being split into two bedrooms, there are two windows already in place evenly split, so with a stood wall it could be made into two decent sized rooms which would benefit a growing family. Externally, to the rear you will find a LARGE ENCLOSED GARDEN with artificial lawn, indian stone seating area and also access to the front via a side gate. The outbuilding also provides storage featuring power and lighting. Hoskins road is located close to all local amenities, 5 minutes from tunstall town centre and also close to travel routes. So if you're feeling supersonic, You'll be sippping gin and tonic in your new home before you know it!

Shower Room - Double glazed window, double shower cubicle, vanity unit, towel holder radiator, extractor fan, tiled walls, luxury vinyl flooring, towel holder radiator.

Front Garden - Block paved driveway for numerous vehicles, with paved pathway stepped down to front door. Rear Garden - Paved patio area, Indian stone paving with artificial lawn and slate chipped area.