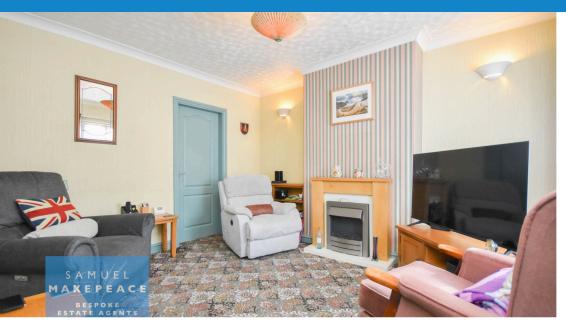

## SAMUEL MAKEPEACE BESPOKE ESTATE AGENTS

I need to be myself, I can't be no one else, I'm feeling Supersonic, give me gin and tonic, you can have it all but how much do YOU want it? How much do you want this TWO BEDROM SEMI located on Hoskins Road in Tunstall. Let me show you around, upon arrival you will be greeted with an immaculate BLOCK PAVED driveway for numerous vehicles. Step inside and you will find a welcoming entrance hall, which is the ideal space for shoes and coats. Leading into the LARGE LOUNGE which features plenty of space for all your living needs and also a BAY WINDOW for as much natural light as possible. Up next, the dining room, which is currently a separate space but can easily become a lounge diner, or a kitchen diner. Into the kitchen, here there is a plenty of cupboard and worktop space, with space for all of your appliances too. Downstairs is finished off with the conservatory which can be used as another sitting room or office. Lets go upstairs, the MAIN BEDROOM is a LARGE DOUBLE bedroom with space for wardrobes, draws and all of your needs, the second room is a further DOUBLE BEDROOM. The IMMACULATE SHOWER ROOM has been renovated recently with tiled walls, a double shower cubicle and luxury vinyl tiled flooring. Upstairs is finished off with the WC. Before we go outside, let me point out the potential that this property has to become a THREE BEDROOM HOUSE. The Main bedroom easily lends it self to being split into two bedrooms, there are two windows already in place evenly split, so with a stood wall it could be made into two decent sized rooms which would benefit a growing family. Externally, to the rear you will find a LARGE ENCLOSED GARDEN with artificial lawn, indian stone seating area and also access to the front via a side gate. The outbuilding also provides storage featuring power and lighting. Hoskins road is located close to all local amenities, 5 minutes from tunstall town centre and also close to travel routes. So if you're feeling supersonic, You'll be sippping gin and tonic in your new home before you know it!

Lounge - Double glazed bay window, radiator.

Diner - Double glazed patio doors opening to conservatory, radiator.

Kitchen - Double glazed window, range of fitted wall and base kitchen cupboards, work surfaces, sink and drainer, space for cooker, space for fridge freezer, space for washing machine, space for tumble dryer, vinyl flooring, radiator.