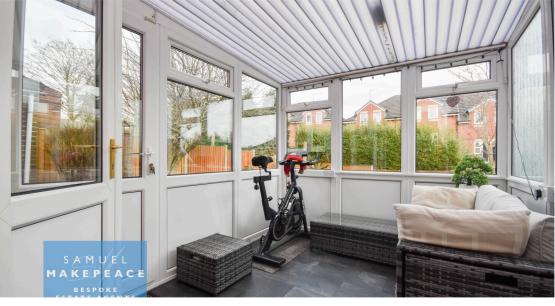

## SAMUEL MAKEPEACE BESPOKE ESTATE AGENTS

I need to be myself, I can't be no one else, I'm feeling Supersonic, give me gin and tonic, you can have it all but how much do YOU want it? How much do you want this TWO BEDROM SEMI located on Hoskins Road in Tunstall. Let me show you around, upon arrival you will be greeted with an immaculate BLOCK PAVED driveway for numerous vehicles. Step inside and you will find a welcoming entrance hall, which is the ideal space for shoes and coats. Leading into the LARGE LOUNGE which features plenty of space for all your living needs and also a BAY WINDOW for as much natural light as possible. Up next, the dining room, which is currently a separate space but can easily become a lounge diner, or a kitchen diner. Into the kitchen, here there is a plenty of cupboard and worktop space, with space for all of your appliances too. Downstairs is finished off with the conservatory which can be used as another sitting room or office. Lets go upstairs, the MAIN BEDROOM is a LARGE DOUBLE bedroom with space for wardrobes, draws and all of your needs, the second room is a further DOUBLE BEDROOM. The IMMACULATE SHOWER ROOM has been renovated recently with tiled walls, a double shower cubicle and luxury vinyl tiled flooring. Upstairs is finished off with the WC. Before we go outside, let me point out the potential that this property has to become a THREE BEDROOM HOUSE. The Main bedroom easily lends it self to being split into two bedrooms, there are two windows already in place evenly split, so with a stood wall it could be made into two decent sized rooms which would benefit a growing family. Externally, to the rear you will find a LARGE ENCLOSED GARDEN with artificial lawn, indian stone seating area and also access to the front via a side gate. The outbuilding also provides storage featuring power and lighting. Hoskins road is located close to all local amenities, 5 minutes from tunstall town centre and also close to travel routes. So if you're feeling supersonic, You'll be sippping gin and tonic in your new home before you know it!

Conservatory - UPVC conservatory, double glazed windows, laminate flooring.

Landing - Double glazed window, airing cupboard, loft access.

Bedroom One - Two double glazed windows, radiator.

Bedroom Two - Double glazed window.