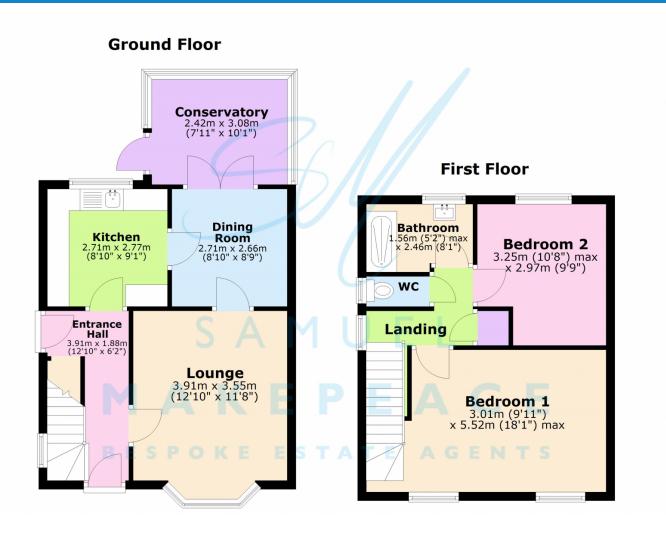

#### Offers in excess of £120,000 Hoskins Road, Tunstall, Stoke on Trent

- TWO BEDROOM SEMI DETACHED FOR SALE WITH NO CHAIN!
- POTENTIAL TO BE CONVERTED INTO A THREE BED
- LARGE DRIVEWAY AND LARGE REAR GARDEN
- LARGE LOUNGE
- DINING ROOM LEADING ONTO CONSERVATORY
- KITCHEN WITH WORKTOP AND STORAGE SPACE
- GOOD SIZED CONSERVATORY
- TWO DOUBLE BEDROOMS
- RECENTLY RENOVATED PRISTINE SHOWER ROOM
- CLOSE TO LOCAL AMENITIES AND TRAVEL ROUTES

## SAMUEL MAKEPEACE BESPOKE ESTATE AGENTS

I need to be myself, I can't be no one else, I'm feeling Supersonic, give me gin and tonic, you can have it all but how much do YOU want it? How much do you want this TWO BEDROM SEMI located on Hoskins Road in Tunstall. Let me show you around, upon arrival you will be greeted with an immaculate BLOCK PAVED driveway for numerous vehicles. Step inside and you will find a welcoming entrance hall, which is the ideal space for shoes and coats. Leading into the LARGE LOUNGE which features plenty of space for all your living needs and also a BAY WINDOW for as much natural light as possible. Up next, the dining room, which is currently a separate space but can easily become a lounge diner, or a kitchen diner. Into the kitchen, here there is a plenty of cupboard and worktop space, with space for all of your appliances too. Downstairs is finished off with the conservatory which can be used as another sitting room or office. Lets go upstairs, the MAIN BEDROOM is a LARGE DOUBLE bedroom with space for wardrobes, draws and all of your needs, the second room is a further DOUBLE BEDROOM. The IMMACULATE SHOWER ROOM has been renovated recently with tiled walls, a double shower cubicle and luxury vinyl tiled flooring. Upstairs is finished off with the WC. Before we go outside, let me point out the potential that this property has to become a THREE BEDROOM HOUSE. The Main bedroom easily lends it self to being split into two bedrooms, there are two windows already in place evenly split, so with a stood wall it could be made into two decent sized rooms which would benefit a growing family. Externally, to the rear you will find a LARGE ENCLOSED GARDEN with artificial lawn, indian stone seating area and also access to the front via a side gate. The outbuilding also provides storage featuring power and lighting. Hoskins road is located close to all local amenities, 5 minutes from tunstall town centre and also close to travel routes. So if you're feeling supersonic, You'll be sippping gin and tonic in your new home before you know it!

Lounge - Double glazed bay window, radiator.

Diner - Double glazed patio doors opening to conservatory, radiator.

Kitchen - Double glazed window, range of fitted wall and base kitchen cupboards, work surfaces, sink and drainer, space for cooker, space for fridge freezer, space for washing machine, space for tumble dryer, vinyl flooring, radiator.

Conservatory - UPVC conservatory, double glazed windows, laminate flooring.

Landing - Double glazed window, airing cupboard, loft access.

Bedroom One - Two double glazed windows, radiator.

Bedroom Two - Double glazed window.

Shower Room - Double glazed window, double shower cubicle, vanity unit, towel holder radiator, extractor fan, tiled walls, luxury vinyl flooring, towel holder radiator.

Front Garden - Block paved driveway for numerous vehicles, with paved pathway stepped down to front door. Rear Garden - Paved patio area, Indian stone paving with artificial lawn and slate chipped area.