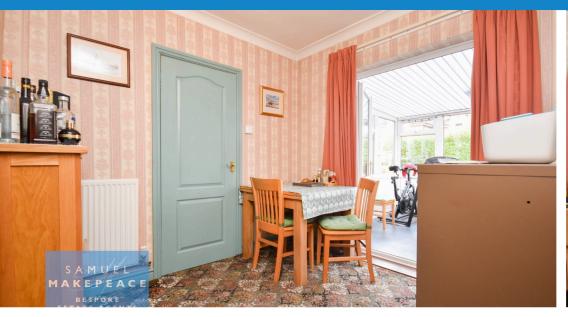

## SAMUEL MAKEPEACE BESPOKE ESTATE AGENTS

I need to be myself, I can't be no one else, I'm feeling Supersonic, give me gin and tonic, you can have it all but how much do YOU want it? How much do you want this TWO BEDROM SEMI located on Hoskins Road in Tunstall. Let me show you around, upon arrival you will be greeted with an immaculate BLOCK PAVED driveway for numerous vehicles. Step inside and you will find a welcoming entrance hall, which is the ideal space for shoes and coats. Leading into the LARGE LOUNGE which features plenty of space for all your living needs and also a BAY WINDOW for as much natural light as possible. Up next, the dining room, which is currently a separate space but can easily become a lounge diner, or a kitchen diner. Into the kitchen, here there is a plenty of cupboard and worktop space, with space for all of your appliances too. Downstairs is finished off with the conservatory which can be used as another sitting room or office. Lets go upstairs, the MAIN BEDROOM is a LARGE DOUBLE bedroom with space for wardrobes, draws and all of your needs, the second room is a further DOUBLE BEDROOM. The IMMACULATE SHOWER ROOM has been renovated recently with tiled walls, a double shower cubicle and luxury vinyl tiled flooring. Upstairs is finished off with the WC. Before we go outside, let me point out the potential that this property has to become a THREE BEDROOM HOUSE. The Main bedroom easily lends it self to being split into two bedrooms, there are two windows already in place evenly split, so with a stood wall it could be made into two decent sized rooms which would benefit a growing family. Externally, to the rear you will find a LARGE ENCLOSED GARDEN with artificial lawn, indian stone seating area and also access to the front via a side gate. The outbuilding also provides storage featuring power and lighting. Hoskins road is located close to all local amenities, 5 minutes from tunstall town centre and also close to travel routes. So if you're feeling supersonic, You'll be sippping gin and tonic in your new home before you know it!

Lounge - Double glazed bay window, radiator.

Diner - Double glazed patio doors opening to conservatory, radiator.

Kitchen - Double glazed window, range of fitted wall and base kitchen cupboards, work surfaces, sink and drainer, space for cooker, space for fridge freezer, space for washing machine, space for tumble dryer, vinyl flooring, radiator.