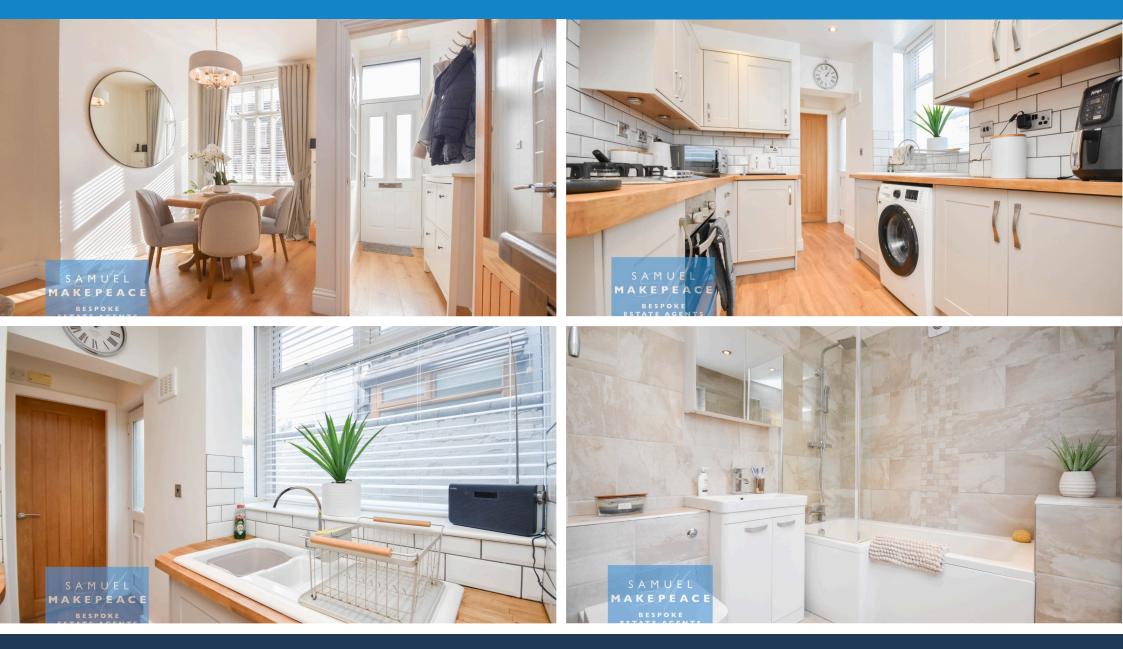

samuelmakepeace.com | hello@samuelmakepeace.co.uk

THE MOST SPECTACULAR THREE-BED TERRACED HOME IN THE CITY - situated on Nash Peake street, Tunstall! No expense has been spared in creating the perfect blend of modern sophistication and timeless elegance. Recently refurbished and immaculately decorated, this three-bedroom terraced property stands proudly as one of the finest homes you'll find in the city. Step into Luxury from the moment you walk through the front door, the entrance hall welcomes you with open arms, setting the tone for the rest of the home. The front lounge is bathed in natural daylight, flooding the space through a large window and creating a bright and airy atmosphere that invites you to relax and unwind. Flowing seamlessly, the space evolves into an open, versatile area that can easily be transformed into a family lounge, a children's playroom, or even a formal dining room-the choice is yours! The feature of the room, an impressive large open staircase, enhances the overall aesthetic, offering a stunning visual statement. The stylish chandeliers and tall ceilings create an atmosphere of grandeur, while the carefully considered design ensures a perfect balance between modern finishes and classic charm. The gorgeous kitchen is the heart of the home. Spaces for appliances, sleek cabinetry, and a breathtaking bow window provide stunning views of the garden. The large ceramic sink ensures every moment in this space feels luxurious, while the design adds a touch of refined charm. Whether you're a gourmet chef or just love to entertain, this kitchen will not disappoint. The ground floor is completed by a large bathroom, showcasing minimalist design with concealed features, a relaxing bath, and a waterfall shower head that adds to the calming atmosphere-making this a true retreat in the comfort of your own home. Upstairs, you'll discover two spacious double bedrooms and a single room, each offering a unique combination of practicality and style. The master bedroom is a sanctuary, boasting concealed bespoke fitted wardrobes that offer ample storage while maintaining the sleek aesthetic of the space. The second and third bedrooms are also thoughtfully designed, with built-in beds, storage solutions, and TV ports to accommodate all your needs. A convenient WC completes the first floor. An outdoor Oasis greets you when you step outside into the rear garden, where no expense has been spared. The beautifully laid Indian stone patio, carefully curated flower beds, and maximum privacy create the ultimate tranquil setting, ideal for enjoying summer nights with family and friends. Whether you're hosting a gathering or simply relaxing, this outdoor space will serve as your personal retreat. The front of the property is equally charming, offering a peaceful offset from the road with a stylish pebbled forecourt.