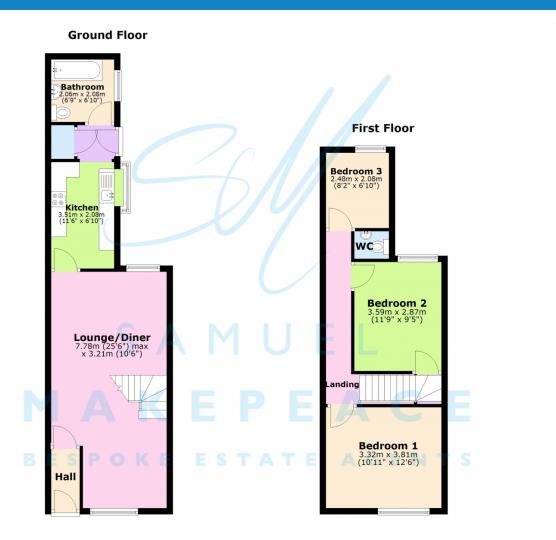

samuelmakepeace.com | hello@samuelmakepeace.co.uk

THE MOST SPECTACULAR THREE-BED TERRACED HOME IN THE CITY - situated on Nash Peake street, Tunstall! No expense has been spared in creating the perfect blend of modern sophistication and timeless elegance. Recently refurbished and immaculately decorated, this three-bedroom terraced property stands proudly as one of the finest homes you'll find in the city. Step into Luxury from the moment you walk through the front door, the entrance hall welcomes you with open arms, setting the tone for the rest of the home. The front lounge is bathed in natural daylight, flooding the space through a large window and creating a bright and airy atmosphere that invites you to relax and unwind. Flowing seamlessly, the space evolves into an open, versatile area that can easily be transformed into a family lounge, a children's playroom, or even a formal dining room-the choice is yours! The feature of the room, an impressive large open staircase, enhances the overall aesthetic, offering a stunning visual statement. The stylish chandeliers and tall ceilings create an atmosphere of grandeur, while the carefully considered design ensures a perfect balance between modern finishes and classic charm. The gorgeous kitchen is the heart of the home. Spaces for appliances, sleek cabinetry, and a breathtaking bow window provide stunning views of the garden. The large ceramic sink ensures every moment in this space feels luxurious, while the design adds a touch of refined charm. Whether you're a gourmet chef or just love to entertain, this kitchen will not disappoint. The ground floor is completed by a large bathroom, showcasing minimalist design with concealed features, a relaxing bath, and a waterfall shower head that adds to the calming atmosphere-making this a true retreat in the comfort of your own home. Upstairs, you'll discover two spacious double bedrooms and a single room, each offering a unique combination of practicality and style. The master bedroom is a sanctuary, boasting concealed bespoke fitted wardrobes that offer ample storage while maintaining the sleek aesthetic of the space. The second and third bedrooms are also thoughtfully designed, with built-in beds, storage solutions, and TV ports to accommodate all your needs. A convenient WC completes the first floor. An outdoor Oasis greets you when you step outside into the rear garden, where no expense has been spared. The beautifully laid Indian stone patio, carefully curated flower beds, and maximum privacy create the ultimate tranquil setting, ideal for enjoying summer nights with family and friends. Whether you're hosting a gathering or simply relaxing, this outdoor space will serve as your personal retreat. The front of the property is equally charming, offering a peaceful offset from the road with a stylish pebbled forecourt.