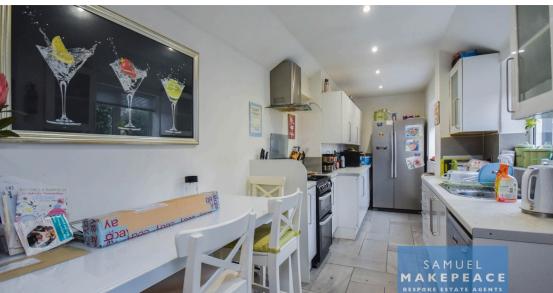

Open-Plan Living Room-Double glazed window, radiator

Open-Plan Kitchen-Double glazed rear door, double glazed window, a range of wall and base cupboard units, work surfaces, cooking facilities

Laundry Room-Double glazed window, work surface, washing machine