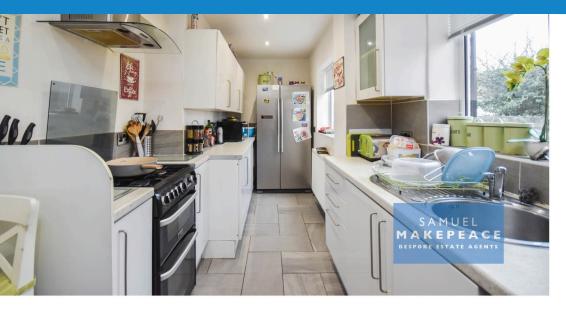

All bedrooms are ensuite, and there is a large living space, with a great sized open plan kitchen. That is not to mention the Laundry room and grand entrance hall. There is even a garden and garage to the rear.

Open-Plan Living Room-Double glazed window, radiator

Open-Plan Kitchen-Double glazed rear door, double glazed window, a range of wall and base cupboard units, work surfaces, cooking facilities

Laundry Room-Double glazed window, work surface, washing machine