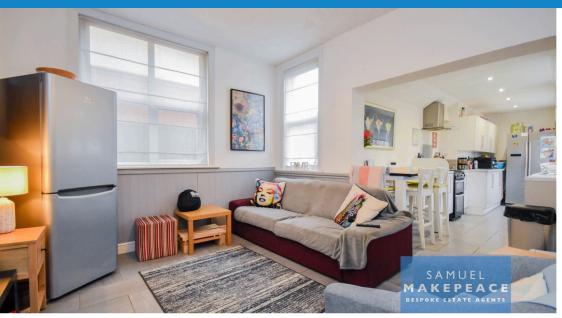

Open-Plan Living Room-Double glazed window, radiator

Open-Plan Kitchen-Double glazed rear door, double glazed window, a range of wall and base cupboard units, work surfaces, cooking facilities

Laundry Room-Double glazed window, work surface, washing machine