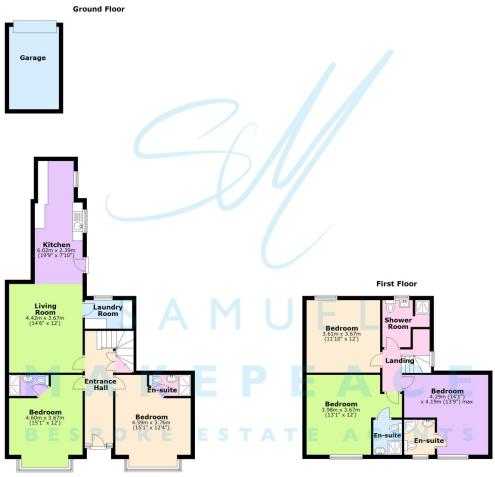

All bedrooms are ensuite, and there is a large living space, with a great sized open plan kitchen. That is not to mention the Laundry room and grand entrance hall. There is even a garden and garage to the rear.

#### **Ground Floor**

Entrance Hall-Intercom & key code entrance, double glazed doors, boiler cupboard

Ensuite Bedroom One-Double glazed window, radiator, ensuite shower room

Ensuite Bedroom Two-Double glazed window, radiator, ensuite shower room

Open-Plan Living Room-Double glazed window, radiator

Open-Plan Kitchen-Double glazed rear door, double glazed window, a range of wall and base cupboard units, work surfaces, cooking facilities

Laundry Room-Double glazed window, work surface, washing machine

Bedroom Three-Double glazed window, radiator

Ensuite to Bedroom Three-Double glazed window, shower, hand wash basin, low level wc

Ensuite Bedroom Four-Double glazed window, radiator, ensuite shower room

Ensuite Bedroom Five-Double glazed window, radiator, ensuite shower room

Front Garden-Forecourt garden

Rear Garden-Patio area

We accept no responsibility for any mistake or inaccuracy contained within the floorplan. It is provided as a guide only, and should be deemed an illustration only. The plan is not to scale, and does not suggest the correct positioning of any item within its conferns. Samuel Nelsepanes Bespoke State Agents 01782 914 444.