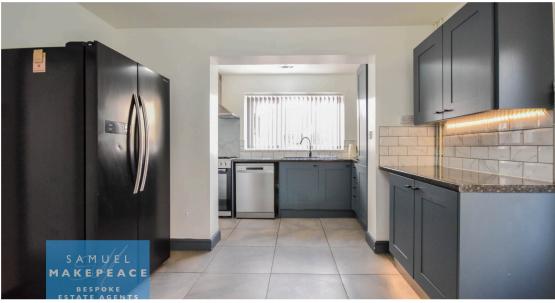

Study - Double glazed window and radiato

Kitchen - Double glazed window and door. Fitted wall and base units with work surfaces. Sink, drainer and half bowl, splashback, cooker hood. Spaces for fridge/freezer and dishwasher. Tiled flooring and storage