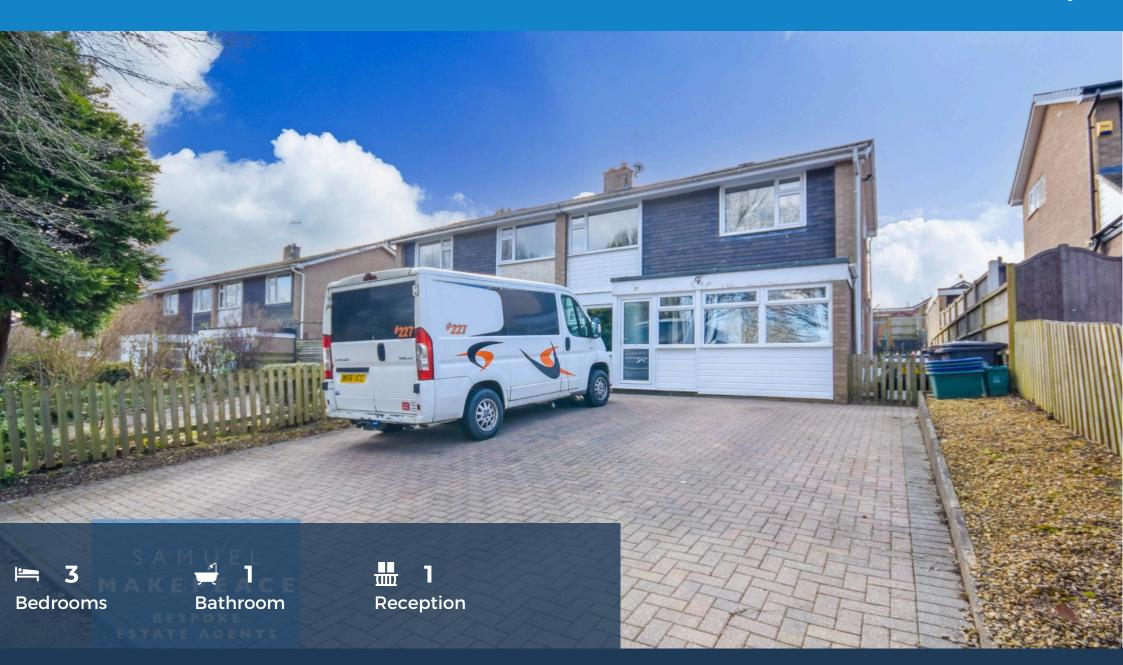

- HIGHLY SOUGHT AFTER AREA OF THE WESTLANDS
- CLOSE TO FANTASTIC SCHOOLS & SHOPS
- NEAR TO WOLSTANTON GOLF COURSE
- BRIGHT & OPEN PLAN LOUNGE DINER with PATIO DOORS
- WELL KEPT FITTED KITCHEN with LARGE COOKER
- SEPERATE LAUNDRY ROOM PERFCET FOR APPLIANCES
- THREE LARGE DOUBLE BEDROOMS
- MAIN BEDROOM with BALCONY
- ENCLOSED LOVELY REAR GARDEN
- EXTENSIVE DRIVEWAY FOR MULTIPLE CARS

LIKE SHOOTING STAR IN THE SKY, THIS PROPERTY WILL TAKE YOU TO ANOTHER WORLD! We present to you Gallowstree Lane in Seabridge, Newcastle Under Lyme. A home that commands it's spot on the lane, which has a lovely open view out of the front aspect. Inside, and once through the entrance porch, you come to a HUGE LOUNGE with an OPEN PLAN DINING ROOM to the rear. All sitting in front of patio doors to the garden. The CHIC MODERN KITCHEN is not only ample sized, but it also has LED down lights, and is that perfect place to cook up a storm. The open plan utility is just off, and is yet again a great size, helping you to hide those noisier appliances. Here you will also discover two large storage cupboards. To the front is the STUDY that could be used for an array of things....you decide. The first floor is home to THREE DOUBLE BEDROOMS and a FAMILY BATHROOM supporting. The perfect set up for any growing family. Oh, and did we mention that the main bedroom enjoys it's very own BALCONY?! Externally, this abode enjoys a BIG DRIVEWAY with access to the side, which brings you the patio garden with SPACIOUS LAWN. REACH FOR THE SKIES and Contact Samuel Makepeace Bespoke Estate Agents today!

### EXTERIOR

Front - Large driveway for multiple with side access

Rear - Paved with gates and raised beds

Address: 27 Gallowstree Lane, ST5