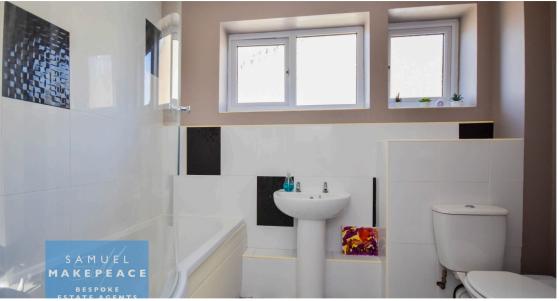

Bedroom Two - Double glazed window and radiator

Bedroom Three - Double glazed window and radiate

Bathroom - Double glazed window. LLWC, hand wash basin, bath with shower. Part tiled walls, extractor fan, airing cupboard and rowel warming radiator