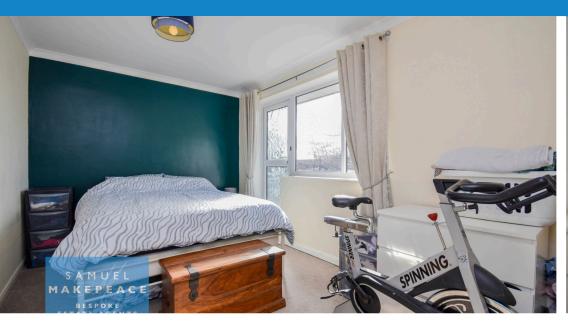

Laundry - Double glazed window. Base units work surfaces, spaces for washing machine, dryer. Tiled flooring, storage and radiator.

Landing - Loft access

Bedroom One - Double glazed window, double glazed door to balcony and radiator.