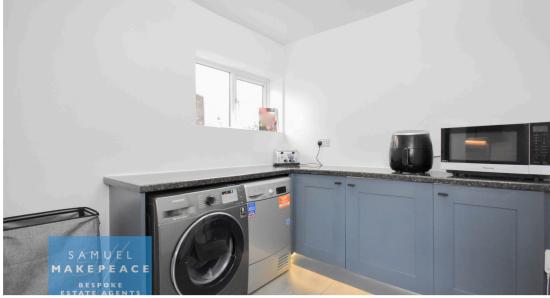

Laundry - Double glazed window. Base units work surfaces, spaces for washing machine, dryer. Tiled flooring, storage and radiator.

Landing - Loft access

Bedroom One - Double glazed window, double glazed door to balcony and radiator.