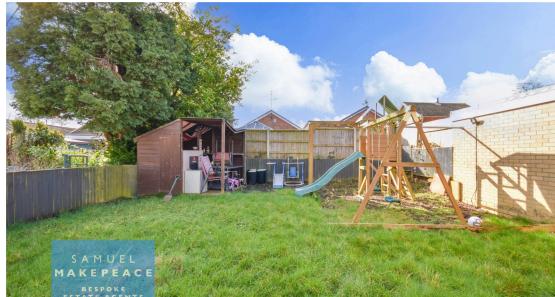

### EXTERIOR

Front - Large driveway for multiple with side access

Rear - Paved with gates and raised beds

Address: 27 Gallowstree Lane, ST5