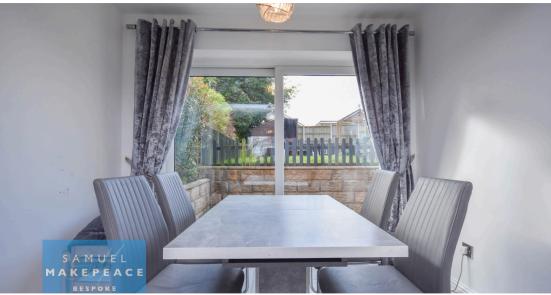

LIKE SHOOTING STAR IN THE SKY, THIS PROPERTY WILL TAKE YOU TO ANOTHER WORLD! We present to you Gallowstree Lane in Seabridge, Newcastle Under Lyme. A home that commands it's spot on the lane, which has a lovely open view out of the front aspect. Inside, and once through the entrance porch, you come to a HUGE LOUNGE with an OPEN PLAN DINING ROOM to the rear. All sitting in front of patio doors to the garden. The CHIC MODERN KITCHEN is not only ample sized, but it also has LED down lights, and is that perfect place to cook up a storm. The open plan utility is just off, and is yet again a great size, helping you to hide those noisier appliances. Here you will also discover two large storage cupboards. To the front is the STUDY that could be used for an array of things....you decide. The first floor is home to THREE DOUBLE BEDROOMS and a FAMILY BATHROOM supporting. The perfect set up for any growing family. Oh, and did we mention that the main bedroom enjoys it's very own BALCONY?! Externally, this abode enjoys a BIG DRIVEWAY with access to the side, which brings you the patio garden with SPACIOUS LAWN. REACH FOR THE SKIES and Contact Samuel Makepeace Bespoke Estate Agents today!

#### POOM DETAILS

Entrance Hall - Two double glazed windows and door, laminate flooring.

Open Plan Lounge - Double glazed window, laminate flooring and radiator.

Open Plan Diner - Double glazed patio doors and laminate flooring.