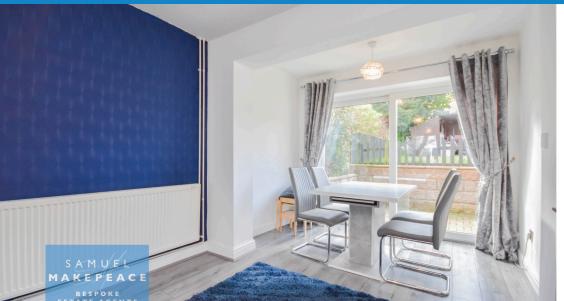

#### POOM DETAILS

Entrance Hall - Two double glazed windows and door, laminate flooring.

Open Plan Lounge - Double glazed window, laminate flooring and radiator.

Open Plan Diner - Double glazed patio doors and laminate flooring.