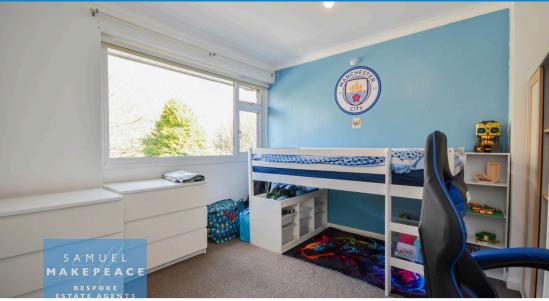

Bedroom Two - Double glazed window and radiator

Bedroom Three - Double glazed window and radiate

Bathroom - Double glazed window. LLWC, hand wash basin, bath with shower. Part tiled walls, extractor fan, airing cupboard and rowel warming radiator