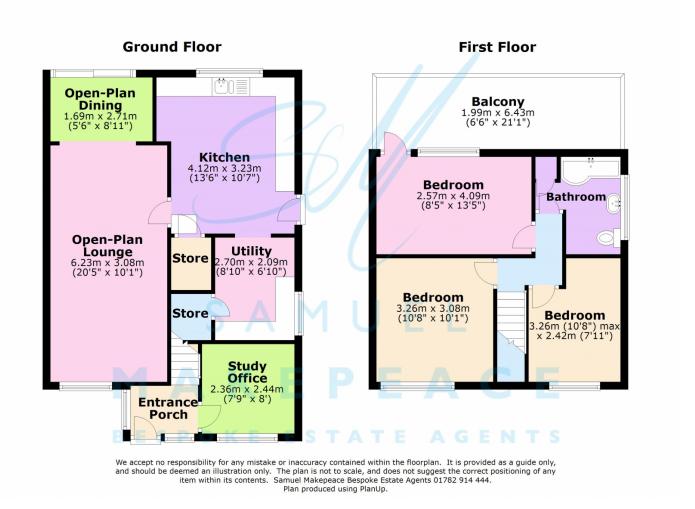

#### POOM DETAILS

Entrance Hall - Two double glazed windows and door, laminate flooring.

Open Plan Lounge - Double glazed window, laminate flooring and radiator.

Open Plan Diner - Double glazed patio doors and laminate flooring.

Study - Double glazed window and radiato

Kitchen - Double glazed window and door. Fitted wall and base units with work surfaces. Sink, drainer and half bowl, splashback, cooker hood. Spaces for fridge/freezer and dishwasher. Tiled flooring and storage

Laundry - Double glazed window. Base units work surfaces, spaces for washing machine, dryer. Tiled flooring, storage and radiator.

Landing - Loft access

Bedroom One - Double glazed window, double glazed door to balcony and radiator.

Bedroom Two - Double glazed window and radiator

Bedroom Three - Double glazed window and radiate

Bathroom - Double glazed window. LLWC, hand wash basin, bath with shower. Part tiled walls, extractor fan, airing cupboard and rowel warming radiator

### EXTERIOR

Front - Large driveway for multiple with side access

Rear - Paved with gates and raised beds

Address: 27 Gallowstree Lane, ST5