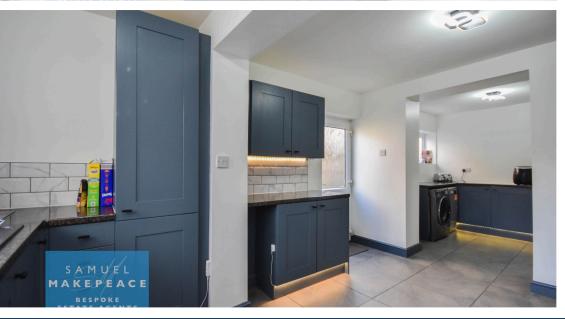

Study - Double glazed window and radiato

Kitchen - Double glazed window and door. Fitted wall and base units with work surfaces. Sink, drainer and half bowl, splashback, cooker hood. Spaces for fridge/freezer and dishwasher. Tiled flooring and storage