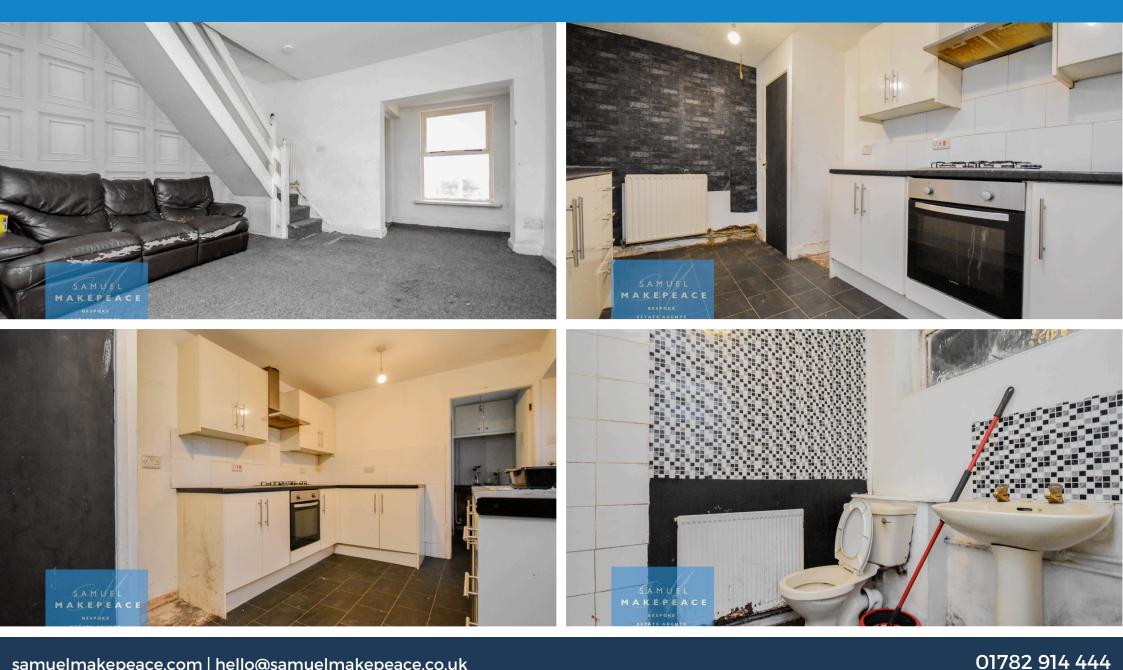

samuelmakepeace.com | hello@samuelmakepeace.co.uk

Calling all dreamers, builders, and renovators! Here's your chance to own a property with unbeatable potential in the sought after cul-de-sac of Church Street in Rookery. This is a rare opportunity for anyone with a vision and a love for a good challenge. The structure is a shell that's oozing potential at the seams, for someone with the ambition to transform it into something truly spectacular. The current property has an abundance of space with the ground floor consisting of a spacious open plan lounge diner, fitted kitchen, shower room and even a utility space. Upstairs has two well-proportioned bedrooms and even a bath ensuite for the first bedroom providing a great layout ready for a spring spruce. If you're looking for something to get stuck into the property will answer those prayers. Contact Samuel Makepeace Bespoke estate Agents Today!