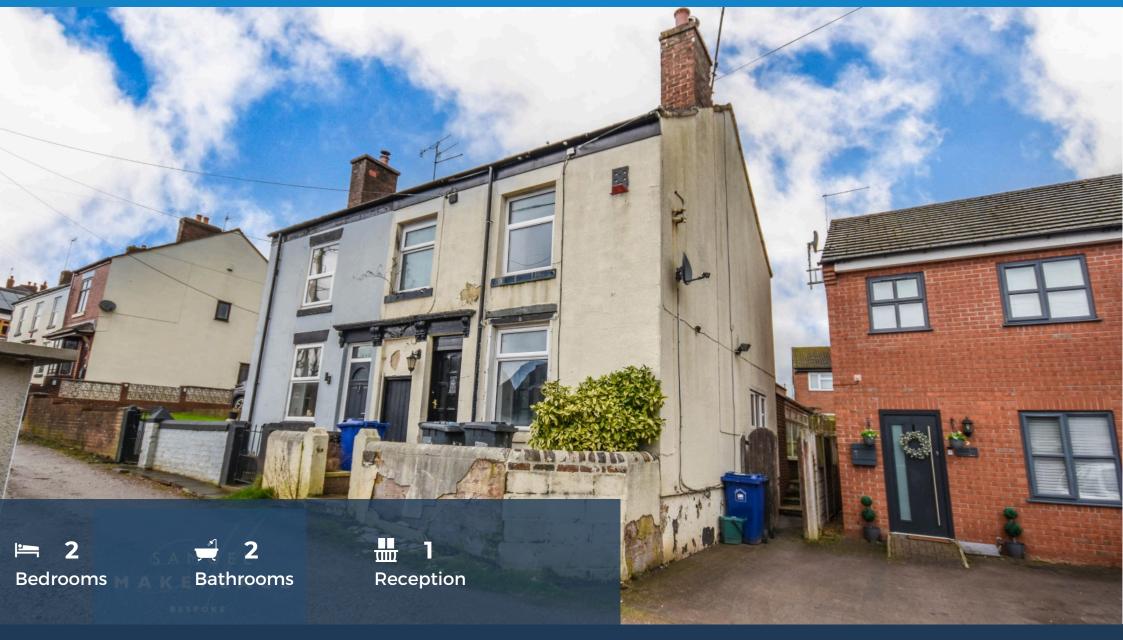

01782 914 444

- SURROUNDED WITH FIELDS & WALKS UP TO MOW COP CASTLE
- LOCATED IN ROOKERY HIGHLY SOUGHT AFTER AREA
- TWO BEDROOM SEMI DETACHED PROPERTY
- LOTS OF POTENTIAL
- SELLING WITH NO UPWARD CHAIN
- EASY ACCESS TO THE A34/A500
- COMPLETE BLANK CANVAS

samuelmakepeace.com | hello@samuelmakepeace.co.uk

Calling all dreamers, builders, and renovators! Here's your chance to own a property with unbeatable potential in the sought after cul-de-sac of Church Street in Rookery. This is a rare opportunity for anyone with a vision and a love for a good challenge. The structure is a shell that's oozing potential at the seams, for someone with the ambition to transform it into something truly spectacular. The current property has an abundance of space with the ground floor consisting of a spacious open plan lounge diner, fitted kitchen, shower room and even a utility space. Upstairs has two well-proportioned bedrooms and even a bath ensuite for the first bedroom providing a great layout ready for a spring spruce. If you're looking for something to get stuck into the property will answer those prayers. Contact Samuel Makepeace Bespoke estate Agents Today!