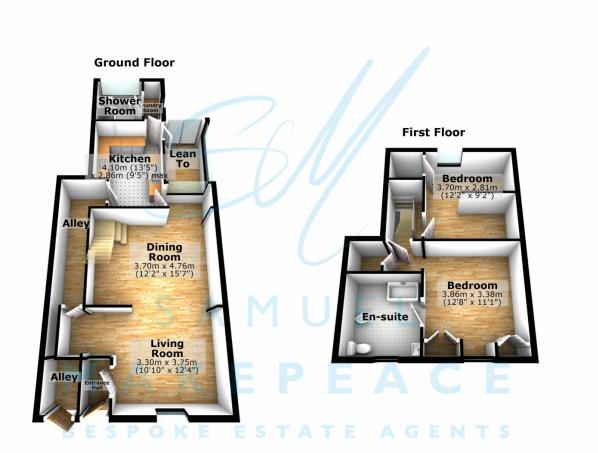

samuelmakepeace.com | hello@samuelmakepeace.co.uk

Calling all dreamers, builders, and renovators! Here's your chance to own a property with unbeatable potential in the sought after cul-de-sac of Church Street in Rookery. This is a rare opportunity for anyone with a vision and a love for a good challenge. The structure is a shell that's oozing potential at the seams, for someone with the ambition to transform it into something truly spectacular. The current property has an abundance of space with the ground floor consisting of a spacious open plan lounge diner, fitted kitchen, shower room and even a utility space. Upstairs has two well-proportioned bedrooms and even a bath ensuite for the first bedroom providing a great layout ready for a spring spruce. If you're looking for something to get stuck into the property will answer those prayers. Contact Samuel Makepeace Bespoke estate Agents Today!