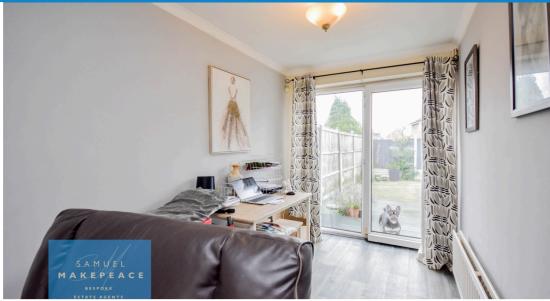

#### **ROOM DETAILS**

Entrance Hall - Double glazed window, double glazed door, radiator and tiled flooring.

Open-Plan Lounge - Double glazed window, radiator and gas fireplace.

Open-Plan Dining Room - Double glazed patio doors and radiator.