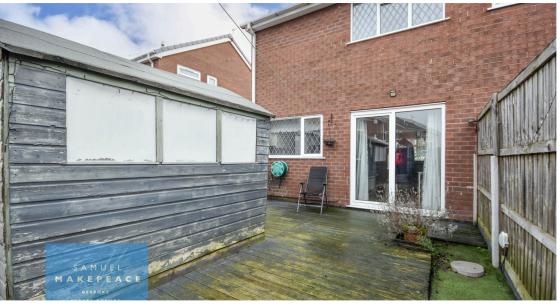

#### **EXTERIOR**

Front Garden - Driveway for multiple vehicles, lawn and patio

Rear Garden - Gated access to decked patio with shed.

Detached Garage - Up and over door, power/lighting and window.

Address: 19 Malstone Avenue, ST2