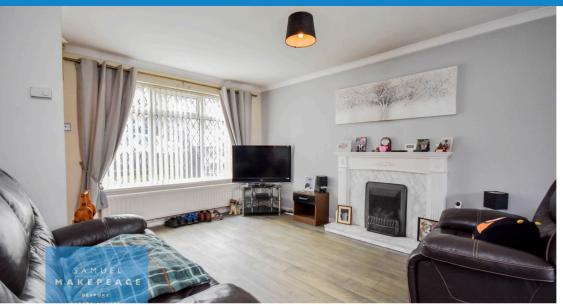

#### **ROOM DETAILS**

Entrance Hall - Double glazed window, double glazed door, radiator and tiled flooring.

Open-Plan Lounge - Double glazed window, radiator and gas fireplace.

Open-Plan Dining Room - Double glazed patio doors and radiator.