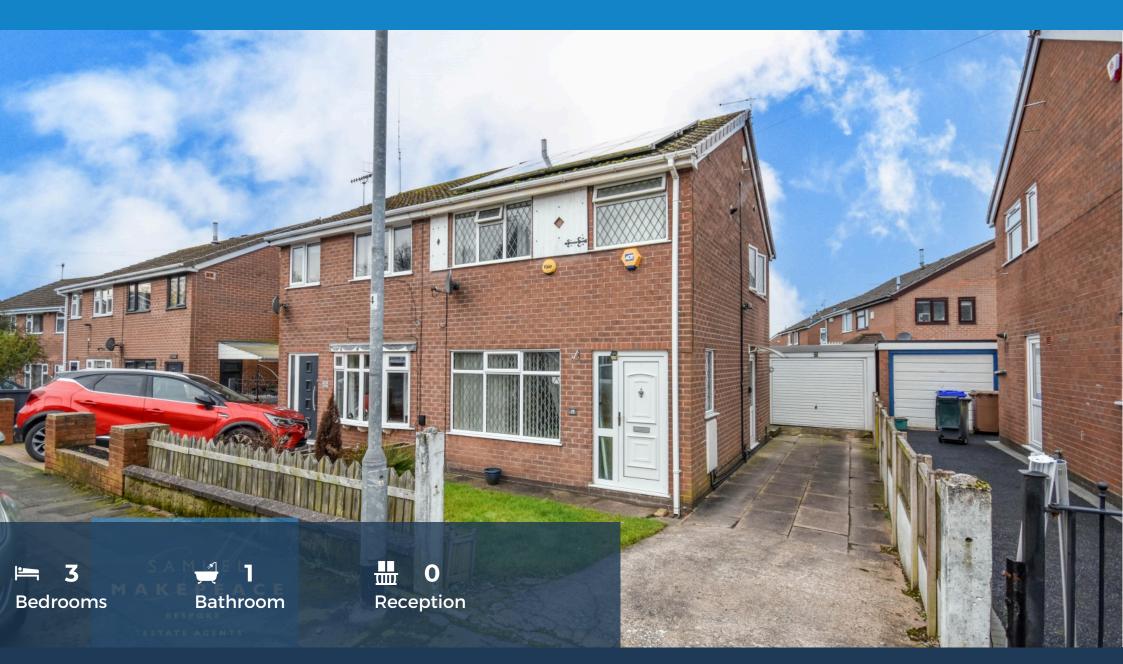

- SOLD WITH NO UPWARD CHAIN
- LARGE OPEN-PLAN LOUNGE/DINER
- WELL-KEPT, MODERN KITCHEN with ample worktop space
- THREE GENEROUS SIZED BEDROOMS all featuring laminate wood flooring
- CONTEMPORARY FAMILY BATHROOM with bathtub and overhead shower
- LOW MAINTENANCE REAR GARDEN with decked patio
- DRIVEWAY FOR MULTIPLE VEHICLES
- HIGHLY SOUGHT AFTER AREA
- DETACHED GARAGE with power/lighting

## SAMUEL MAKEPEACE BESPOKE ESTATE AGENTS

Set in the sought after MalSTONE Avenue, Baddeley Green, this fantastic three bedroom semi-detached home is as solid as a rock - offering space, style, and convenience with no upward chain for a smooth move. A welcoming entrance hall leads into a bright and airy open-plan lounge, where a large window fills the space with natural light, complemented by a cosy gas fireplace. The dining area, seamlessly connected, boats sliding patio doors opening onto the garden - perfect for indoor-outdoor living. The modern, well-kept kitchen offers plenty of worktop space and a back door leading to outside. Upstairs, you'll find three generously sized bedrooms, all with sleek laminate wood flooring, ensuring plenty of room and comfort for the whole family. The first floor is complete with a stylish family bathroom with a bath tub and overhead shower. Step outside to a decked patio, ideal for relaxing, alongside a storage shed and a detached garage with power and lighting. The large driveway provides ample parking for multiple vehicles, with a well-kept front lawn adding to the curb appeal. This home is built to last, just like its Mal'STONE' Avenue name suggests! Contact Samuel Makepeace Bespoke Estate Agents Today!

#### **EXTERIOR**

Front Garden - Driveway for multiple vehicles, lawn and patio

Rear Garden - Gated access to decked patio with shed.

Detached Garage - Up and over door, power/lighting and window.

Address: 19 Malstone Avenue, ST2