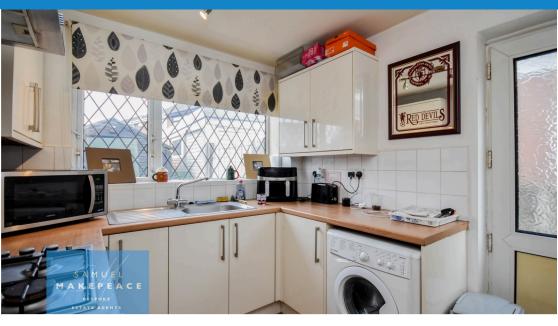

Kitchen - Double glazed window, double glazed door, laminate wood flooring and under counter heater. A range of fitted wall and base cupboards, work surfaces and tiled splashback. Sink with drainer, integrated cooker, gas hob and cooker hood. Space for fridge/freezer and washing machine.