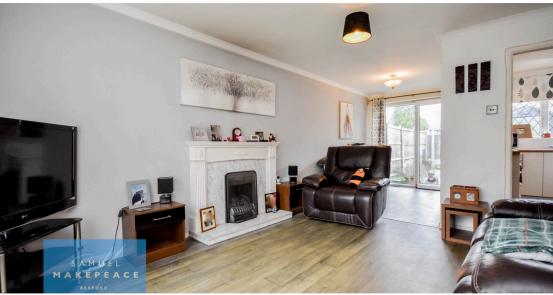

#### **ROOM DETAILS**

Entrance Hall - Double glazed window, double glazed door, radiator and tiled flooring.

Open-Plan Lounge - Double glazed window, radiator and gas fireplace.

Open-Plan Dining Room - Double glazed patio doors and radiator.