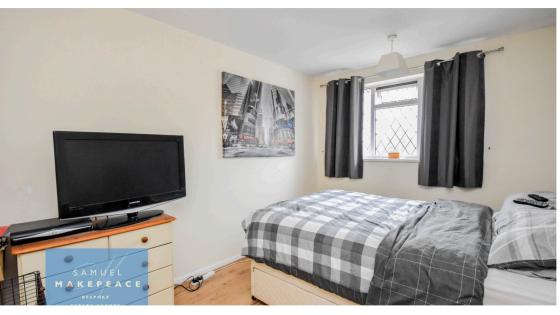

Landing - Double glazed window, laminate wood flooring.

Bedroom One - Double glazed window, laminate wood flooring and radiator.

Bedroom Two - Double glazed window, laminate wood flooring, radiator and loft access.

Bedroom Three - Double glazed window, laminate wood flooring and radiator.

Bathroom - Double glazed window, tiled walls and towel warming radiator. Low level WC, hand wash basin and bathtub with shower.