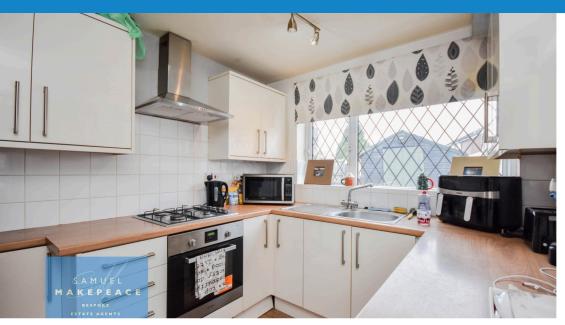

Kitchen - Double glazed window, double glazed door, laminate wood flooring and under counter heater. A range of fitted wall and base cupboards, work surfaces and tiled splashback. Sink with drainer, integrated cooker, gas hob and cooker hood. Space for fridge/freezer and washing machine.