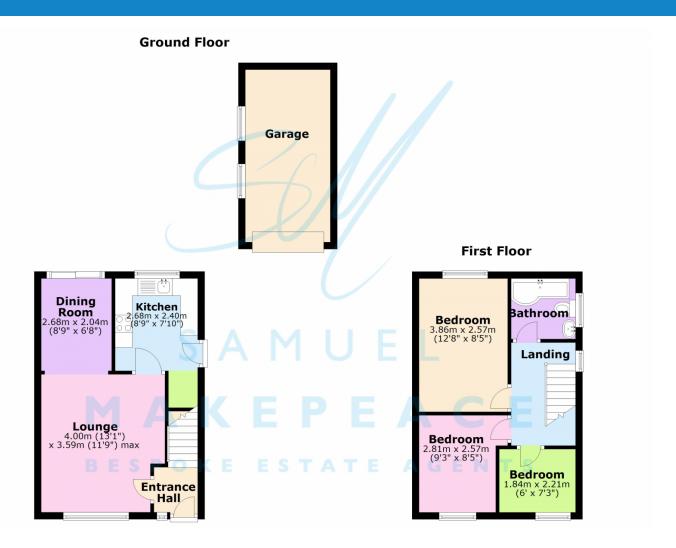

#### **ROOM DETAILS**

Entrance Hall - Double glazed window, double glazed door, radiator and tiled flooring.

Open-Plan Lounge - Double glazed window, radiator and gas fireplace.

Open-Plan Dining Room - Double glazed patio doors and radiator.

Kitchen - Double glazed window, double glazed door, laminate wood flooring and under counter heater. A range of fitted wall and base cupboards, work surfaces and tiled splashback. Sink with drainer, integrated cooker, gas hob and cooker hood. Space for fridge/freezer and washing machine.

Landing - Double glazed window, laminate wood flooring.

Bedroom One - Double glazed window, laminate wood flooring and radiator.

Bedroom Two - Double glazed window, laminate wood flooring, radiator and loft access.

Bedroom Three - Double glazed window, laminate wood flooring and radiator.

Bathroom - Double glazed window, tiled walls and towel warming radiator. Low level WC, hand wash basin and bathtub with shower.

#### **EXTERIOR**

Front Garden - Driveway for multiple vehicles, lawn and patio

Rear Garden - Gated access to decked patio with shed.

Detached Garage - Up and over door, power/lighting and window.

Address: 19 Malstone Avenue, ST2