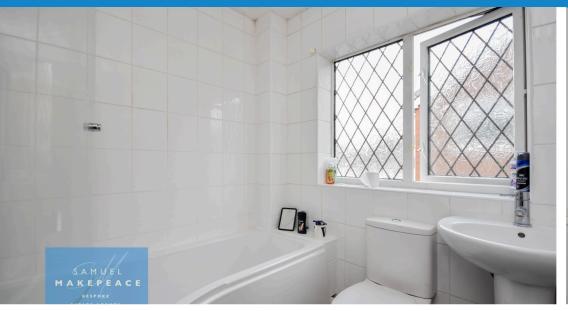

Bedroom Three - Double glazed window, laminate wood flooring and radiator.

Bathroom - Double glazed window, tiled walls and towel warming radiator. Low level WC, hand wash basin and bathtub with shower.