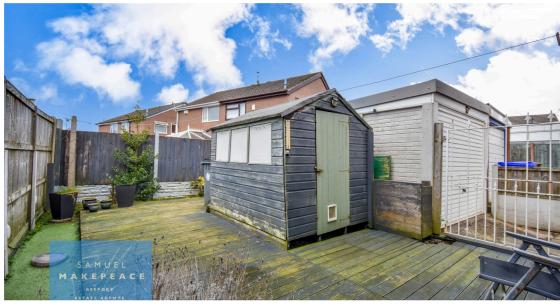

#### **EXTERIOR**

Front Garden - Driveway for multiple vehicles, lawn and patio

Rear Garden - Gated access to decked patio with shed.

Detached Garage - Up and over door, power/lighting and window.

Address: 19 Malstone Avenue, ST2