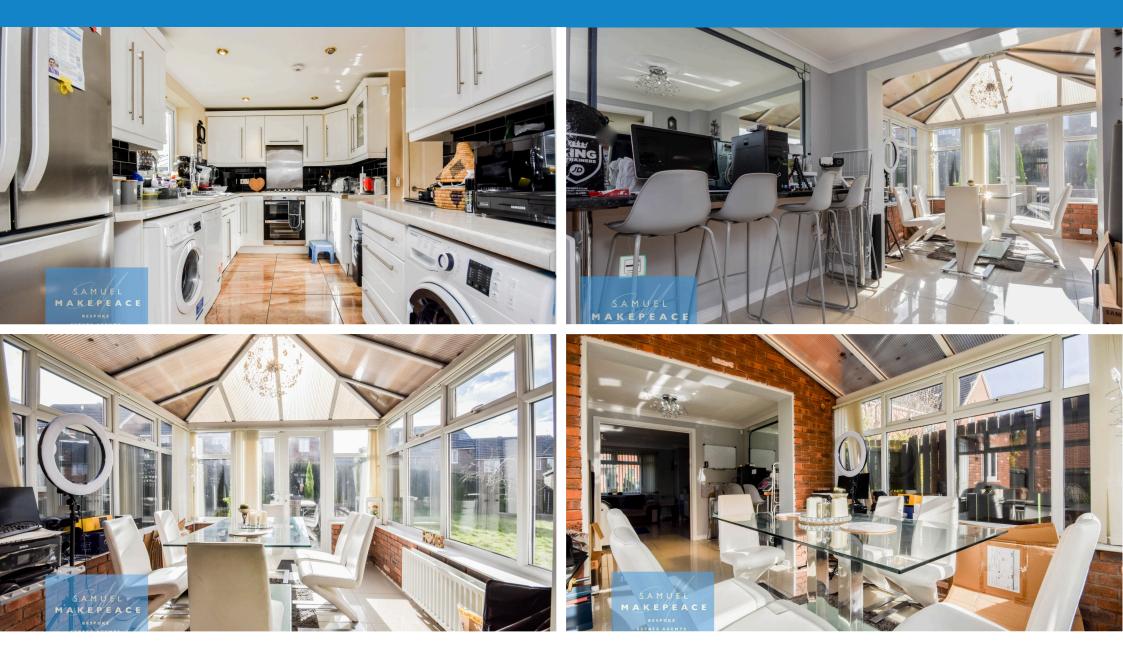

Dining Room Breakfast bar, radiator.

Kitchen Double glazed window, range of fitted wall and base kitchen cupboards, work surfaces, sink and drainer, tiled splashback, integrated cooker, integrated gas hob, space for fridge freezer, space for washing machine, space for dishwasher, storage cupboard, radiator.

Conservatory UPVC conservatory, double glazed patio doors to rear, double glazed windows, tiled flooring.

Bedroom One Double glazed window, fitted wardrobes, radiator.

En-suite Double glazed window, single shower cubicle, LLWC, vanity hand wash basin, extractor fan, part tiled walls, tiled flooring, radiator.