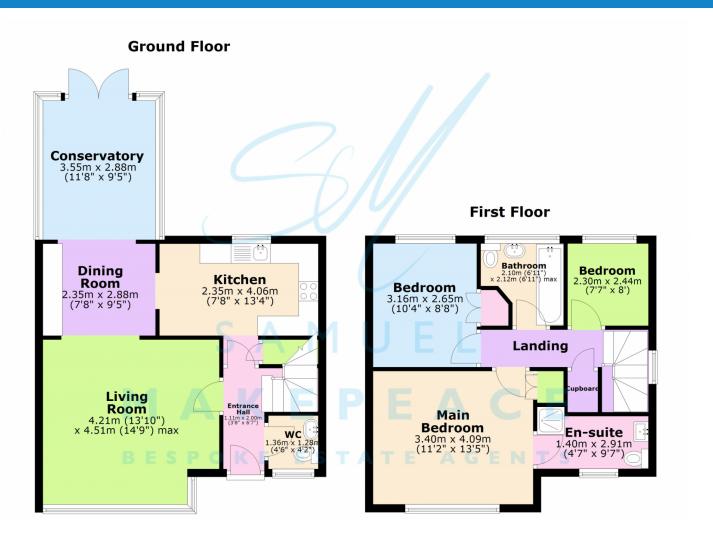

Welcome, to George Eardley Close. Situated on the popular Swallows Rise development, tucked away in a cul-de-sac position this well presented THREE BEDROOM DETACHED is EVERYTHING YOU have been searching for! Step inside and you are greeted with the entrance hallway which has plenty of space for coats and shoes, the hallway leads us to all avenues of the house, but up first the LARGE LOUNGE which has space for all your living needs and also features a bay window, the lounge, dining room, conservatory and kitchen are all open plan with each other, which creates a really good flow to the property, ideal for any kind of hosting or family dinners. The Dining room currently has a breakfast bar with the conservatory hosting the dining area. Into the MODERN FITTED KITCHEN there is plenty of storage space and work top space with integrated appliances and a large storage cupboard. Downstairs is finished off with the WC. Upstairs there are THREE GOOD SIZED BEDROOMS with the main bedroom having an ensuite and fitted wardrobes. Bedroom two also features fitted wardrobes. The spacious family bathroom is well presented, is part tiled and has a bath with a shower over. Externally, the garden is larger than usual with a patio seating area and also a lawn, there is gated side access to the driveway. To the front the property there is a lawn garden with also a driveway for multiple vehicles. The property is closely located to schools, local amenities and travel routes. If George Eardley Close ticks your boxed then be sure to CALL SAMUEL MAKEPEACE BESPOKE ESTATE AGENTS TODAY

Entrance Hall Single double glazed front door, tiled floor, radiator.

WC Double glazed window, LLWC, wash hand basin, tiled floor, radiator.

Lounge Double glazed bay window, fireplace, tiled flooring, two radiators.

Dining Room Breakfast bar, radiator.

Kitchen Double glazed window, range of fitted wall and base kitchen cupboards, work surfaces, sink and drainer, tiled splashback, integrated cooker, integrated gas hob, space for fridge freezer, space for washing machine, space for dishwasher, storage cupboard, radiator.

Conservatory UPVC conservatory, double glazed patio doors to rear, double glazed windows, tiled flooring.

Bedroom One Double glazed window, fitted wardrobes, radiator.

En-suite Double glazed window, single shower cubicle, LLWC, vanity hand wash basin, extractor fan, part tiled walls, tiled flooring, radiator.

Bedroom Two Double glazed window, radiator.

Bedroom Three Double glazed window, radiator.

Bathroom Double glazed window, bath with shower, LLWC hand wash basin, extractor fan, tile floor and walls, towel holder radiator.