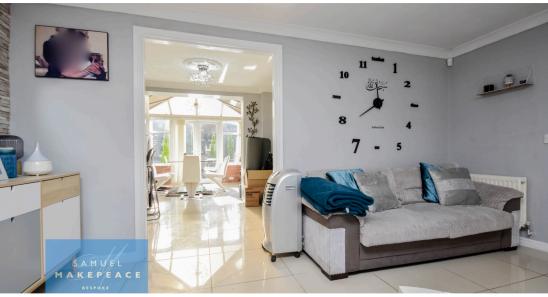

Entrance Hall Single double glazed front door, tiled floor, radiator.

WC Double glazed window, LLWC, wash hand basin, tiled floor, radiator.

Lounge Double glazed bay window, fireplace, tiled flooring, two radiators.