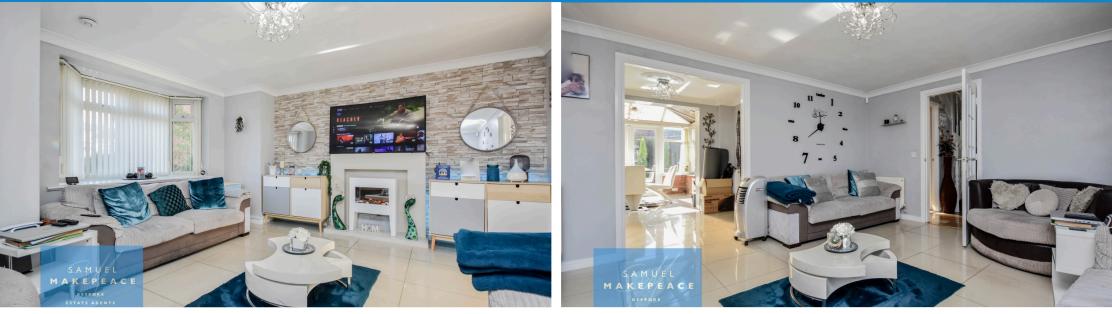

Entrance Hall Single double glazed front door, tiled floor, radiator.

WC Double glazed window, LLWC, wash hand basin, tiled floor, radiator.

Lounge Double glazed bay window, fireplace, tiled flooring, two radiators.