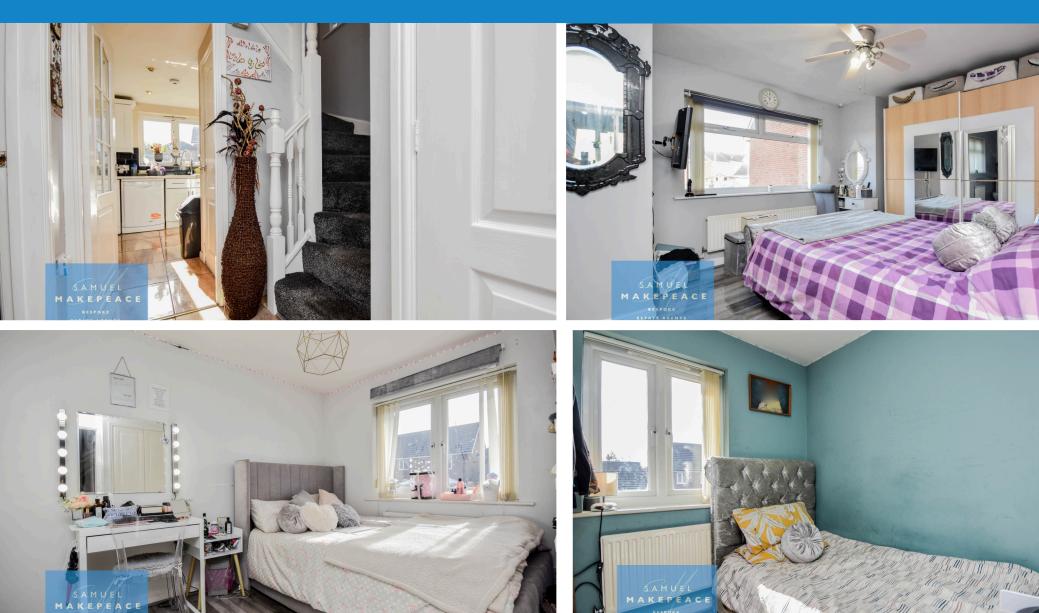

Welcome, to George Eardley Close. Situated on the popular Swallows Rise development, tucked away in a cul-de-sac position this well presented THREE BEDROOM DETACHED is EVERYTHING YOU have been searching for! Step inside and you are greeted with the entrance hallway which has plenty of space for coats and shoes, the hallway leads us to all avenues of the house, but up first the LARGE LOUNGE which has space for all your living needs and also features a bay window, the lounge, dining room, conservatory and kitchen are all open plan with each other, which creates a really good flow to the property, ideal for any kind of hosting or family dinners. The Dining room currently has a breakfast bar with the conservatory hosting the dining area. Into the MODERN FITTED KITCHEN there is plenty of storage space and work top space with integrated appliances and a large storage cupboard. Downstairs is finished off with the WC. Upstairs there are THREE GOOD SIZED BEDROOMS with the main bedroom having an ensuite and fitted wardrobes. Bedroom two also features fitted wardrobes. The spacious family bathroom is well presented, is part tiled and has a bath with a shower over. Externally, the garden is larger than usual with a patio seating area and also a lawn, there is gated side access to the driveway. To the front the property there is a lawn garden with also a driveway for multiple vehicles. The property is closely located to schools, local amenities and travel routes. If George Eardley Close ticks your boxed then be sure to CALL SAMUEL MAKEPEACE BESPOKE ESTATE AGENTS TODAY

Entrance Hall Single double glazed front door, tiled floor, radiator.

WC Double glazed window, LLWC, wash hand basin, tiled floor, radiator.

Lounge Double glazed bay window, fireplace, tiled flooring, two radiators.

Conservatory UPVC conservatory, double glazed patio doors to rear, double glazed windows, tiled flooring.

Bedroom One Double glazed window, fitted wardrobes, radiator.

En-suite Double glazed window, single shower cubicle, LLWC, vanity hand wash basin, extractor fan, part tiled walls, tiled flooring, radiator.

Bedroom Two Double glazed window, radiator.

Bedroom Three Double glazed window, radiator.

Bathroom Double glazed window, bath with shower, LLWC hand wash basin, extractor fan, tile floor and walls, towel holder radiator.