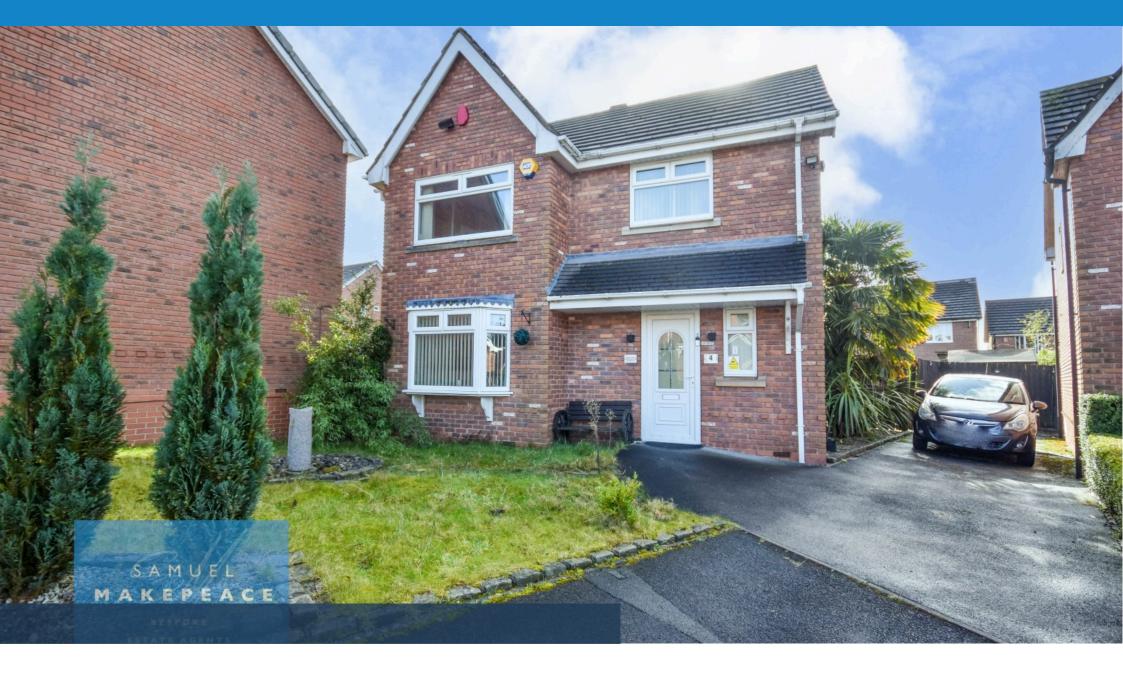

- THREE BEDROOM DETACHED HOUSE FOR SALE LOCATED ON SWALLOWS RISE
- LARGE PLOT WITH LARGE DRIVEWAY
- LARGE LOUNGE WITH SPACE FOR LIVING FURNITURE
- OPEN PLAN LAYOUT BETWEEN DINING ROOM/LIVING ROOM & KITCHEN
- LARGE CONSERVATORY
- MODERN FITTED KITCHEN WITH PLENTY OF STORAGE SPACE WITH WORKTOP SPACE
- THREE GOOD SIZED BEDROOMS
- MAIN BEDROOM WITH FITTED WARDROBES AND EN SUITE

Welcome, to George Eardley Close. Situated on the popular Swallows Rise development, tucked away in a cul-de-sac position this well presented THREE BEDROOM DETACHED is EVERYTHING YOU have been searching for! Step inside and you are greeted with the entrance hallway which has plenty of space for coats and shoes, the hallway leads us to all avenues of the house, but up first the LARGE LOUNGE which has space for all your living needs and also features a bay window, the lounge, dining room, conservatory and kitchen are all open plan with each other, which creates a really good flow to the property, ideal for any kind of hosting or family dinners. The Dining room currently has a breakfast bar with the conservatory hosting the dining area. Into the MODERN FITTED KITCHEN there is plenty of storage space and work top space with integrated appliances and a large storage cupboard. Downstairs is finished off with the WC. Upstairs there are THREE GOOD SIZED BEDROOMS with the main bedroom having an ensuite and fitted wardrobes. Bedroom two also features fitted wardrobes. The spacious family bathroom is well presented, is part tiled and has a bath with a shower over. Externally, the garden is larger than usual with a patio seating area and also a lawn, there is gated side access to the driveway. To the front the property there is a lawn garden with also a driveway for multiple vehicles. The property is closely located to schools, local amenities and travel routes. If George Eardley Close ticks your boxed then be sure to CALL SAMUEL MAKEPEACE BESPOKE ESTATE AGENTS TODAY

Address: 4 George Eardley Close, ST6

Scan me for more info