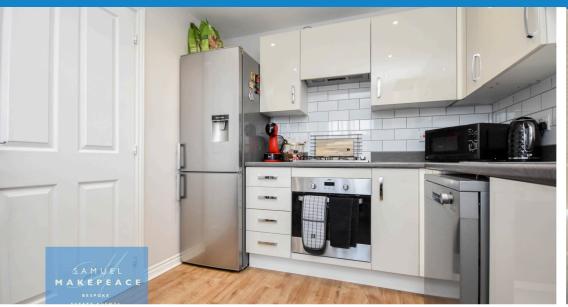

Kitchen - Double glazed window, fitted wall and base kitchen units, work surfaces, integrated cooker, sink and drainer, splashback, cooker hood, space for fridge freezer, space for washing machine, space for dishwasher, laminate flooring, radiator.