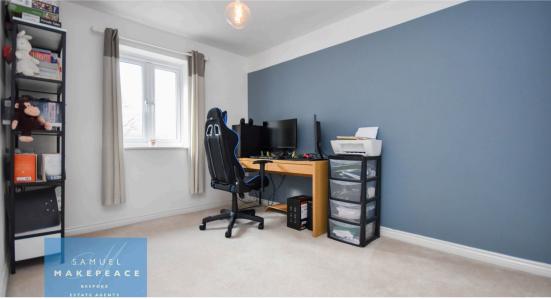

WC - LLWC, hand wash basin, extractor fan, tiled flooring, radiator.

Bedroom One - Double glazed window, fitted wardrobes, radiator.

Bedroom Two - Double glazed window, radiator.

Bedroom Three - Double glazed window, radiator.