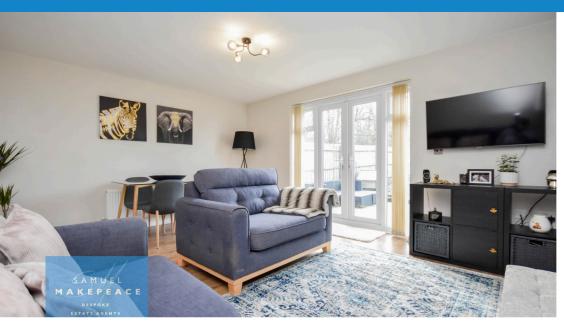

#### **Room Details**

Entrance Hall - Double glazed front door, under stairs storage, laminate wood flooring, laminate flooring.

Lounge - Double glazed patio doors to rear garden, laminate wood flooring, radiator.