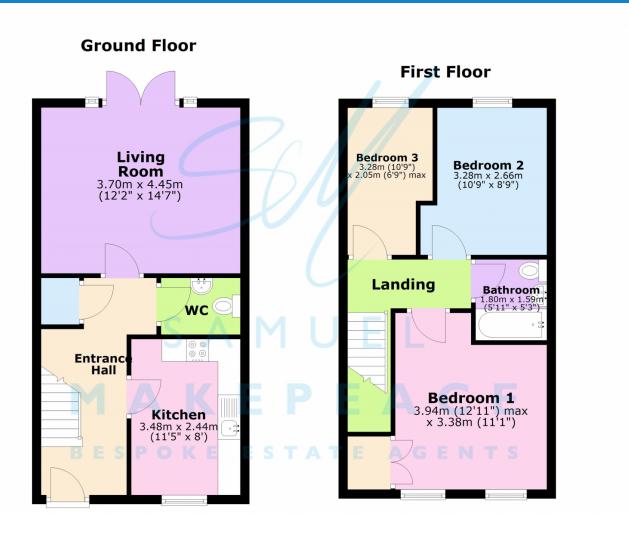

#### **Room Details**

Entrance Hall - Double glazed front door, under stairs storage, laminate wood flooring, laminate flooring.

Lounge - Double glazed patio doors to rear garden, laminate wood flooring, radiator.

Kitchen - Double glazed window, fitted wall and base kitchen units, work surfaces, integrated cooker, sink and drainer, splashback, cooker hood, space for fridge freezer, space for washing machine, space for dishwasher, laminate flooring, radiator.

WC - LLWC, hand wash basin, extractor fan, tiled flooring, radiator.

Bedroom One - Double glazed window, fitted wardrobes, radiator.

Bedroom Two - Double glazed window, radiator.

Bedroom Three - Double glazed window, radiator.

Bathroom - LLWC, hand wash basin, bath with shower over, part tiled walls, vinyl flooring, extractor fan, radiator.

Front Garden - Parking for Two vehicles

Rear Garden - Paved patio seating area, slate chipping garden area, fully enclosed backing onto woodland, gated side access to the front.