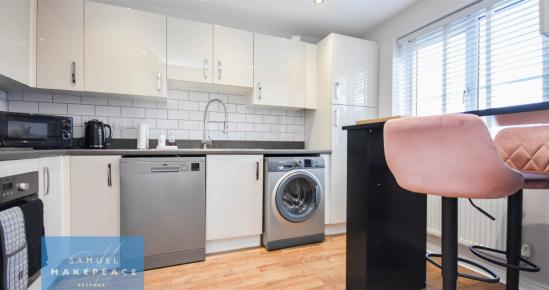

Kitchen - Double glazed window, fitted wall and base kitchen units, work surfaces, integrated cooker, sink and drainer, splashback, cooker hood, space for fridge freezer, space for washing machine, space for dishwasher, laminate flooring, radiator.