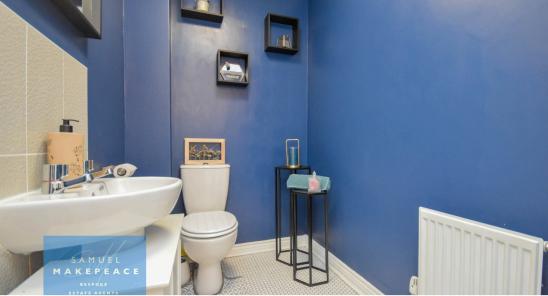

WC - LLWC, hand wash basin, extractor fan, tiled flooring, radiator.

Bedroom One - Double glazed window, fitted wardrobes, radiator.

Bedroom Two - Double glazed window, radiator.

Bedroom Three - Double glazed window, radiator.