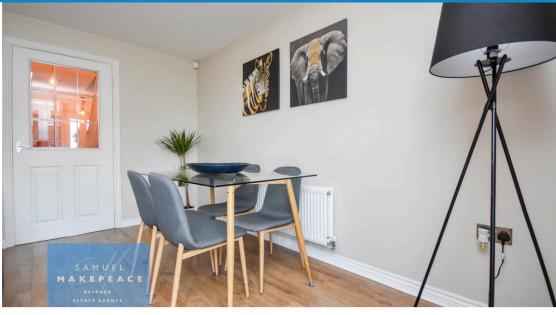

#### **Room Details**

Entrance Hall - Double glazed front door, under stairs storage, laminate wood flooring, laminate flooring.

Lounge - Double glazed patio doors to rear garden, laminate wood flooring, radiator.