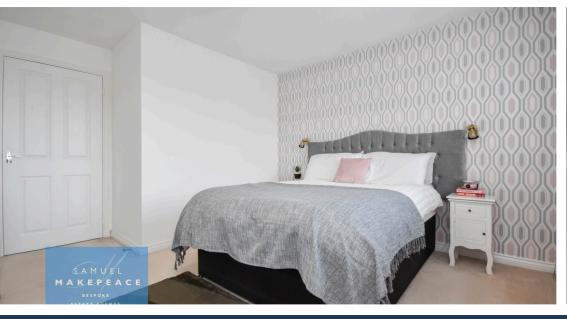

WC - LLWC, hand wash basin, extractor fan, tiled flooring, radiator.

Bedroom One - Double glazed window, fitted wardrobes, radiator.

Bedroom Two - Double glazed window, radiator.

Bedroom Three - Double glazed window, radiator.