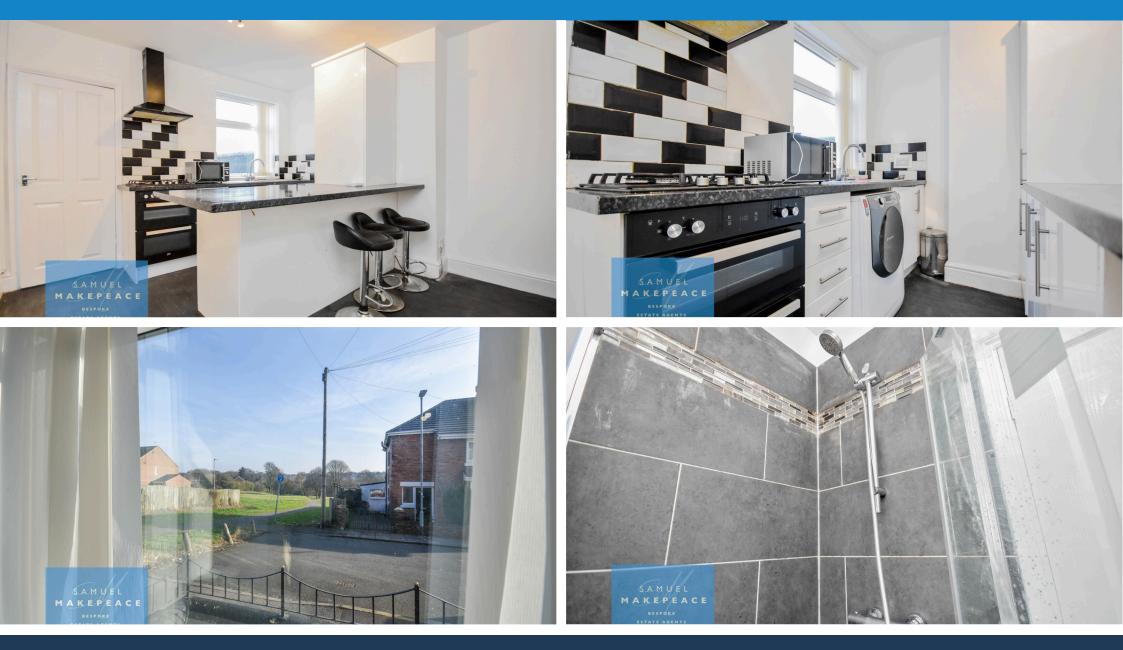

#### ROOM DETAILS

Lounge - Double glazed window, gas fire and radiator.

Kitchen - Double glazed window. Fitted wall and base units with work surfaces. Sink, drainer, built under cooker, gas hob. Integrated fridge/freezer, vinyl flooring and radiator.

Rear Lobby - Double glazed door and radiator.

Shower Room - Double glazed window. LLWC, hand wash basin with shower cubicle. Extractor fan, vinyl flooring and radiator.

Bedroom One - Double glazed window, fitted wardrobes and radiator.