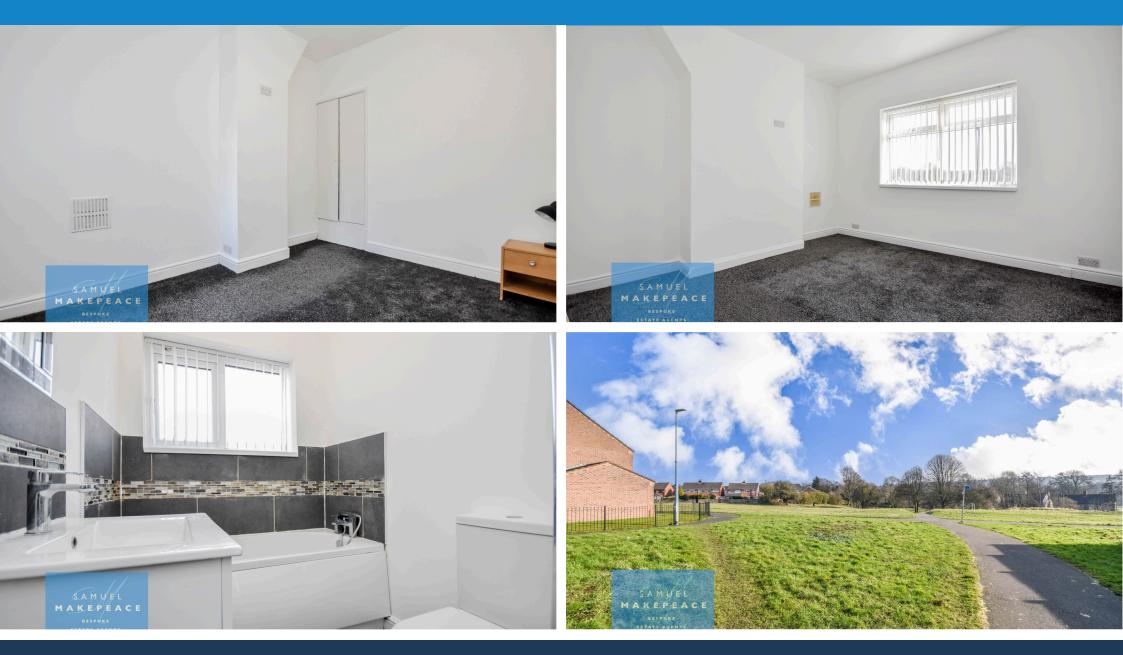

samuelmakepeace.com | hello@samuelmakepeace.co.uk

Coronation Street, a longstanding staple of british television, and also your PERFECT PURCHASE. Introducing this FANTASTIC, RECENTLY REFURBISHED, FORECOURTED END TERRACE. As you arrive at the property, you will see the property is well positioned at the end of the street with a view over the greenway. Step inside and you will be greeted with the LARGE LOUNGE that has a lovely bay window with a fitted seat with storage. Next up is the REFURBISHED KITCHEN with integrated appliances and a breakfast bar, this is the ideal space in the home! Leading on to the utility room, which has plumbing for a washing machine. This room could be used for multiple purposes. Downstairs is finished off with the GROUND FLOOR SHOWER ROOM with WC and sink.. but this is not the only bathroom here, lets go upstairs... You will find TWO DOUBLE BEDROOMS WITH FITTED STORAGE CUPBOARDS and space for more furniture. Finally the UPSTAIRS BATHROOM which is well appointed, part tiled and features a stand alone SHOWER CUBICLE. Externally the property features a enclosed rear garden with space for a seating area, and also rear access. The property is in a great location situated on the greenway for walks. Tunstall town centre is also walking distance, with a plethora of shops and supermarkets you will find everything you need here. The property is also well situated with regards travel routes, a 5 minute drive to the dual carriage way makes for easy travel. The property also benefits from a full rewire and new boiler! If you thin you'd like to view be sure to CALL SAMUEL MAKEPEACE BESPOKE ESTATE AGENTS TODAY!

#### ROOM DETAILS

Lounge - Double glazed window, gas fire and radiator.

Kitchen - Double glazed window. Fitted wall and base units with work surfaces. Sink, drainer, built under cooker, gas hob. Integrated fridge/freezer, vinyl flooring and radiator.

Rear Lobby - Double glazed door and radiator.

Shower Room - Double glazed window. LLWC, hand wash basin with shower cubicle. Extractor fan, vinyl flooring and radiator.

Bedroom One - Double glazed window, fitted wardrobes and radiator.

Bedroom Two - Double glazed window, fitted wardrobes and radiator.

Bathroom - Double glazed window. LLWC, hand wash basin with shower cubicle and bathtub. Extractor fan, vinyl flooring, part tiled walls and radiator.

EXTERIOR

Front - Paved forecourt

Rear - Patio area

samuelmakepeace.com | hello@samuelmakepeace.co.uk

**Ground Floor** 

Scan me for more info

**2000LC** On The Market Property OC Client Money Redress