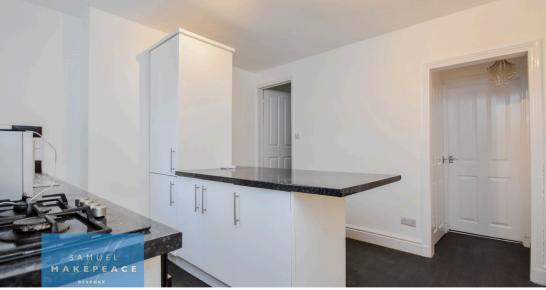

#### ROOM DETAILS

Lounge - Double glazed window, gas fire and radiator.

Kitchen - Double glazed window. Fitted wall and base units with work surfaces. Sink, drainer, built under cooker, gas hob. Integrated fridge/freezer, vinyl flooring and radiator.