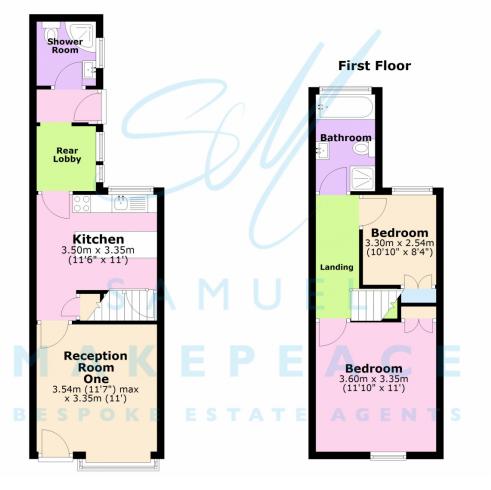

#### ROOM DETAILS

Lounge - Double glazed window, gas fire and radiator.

Kitchen - Double glazed window. Fitted wall and base units with work surfaces. Sink, drainer, built under cooker, gas hob. Integrated fridge/freezer, vinyl flooring and radiator.

Rear Lobby - Double glazed door and radiator.

Shower Room - Double glazed window. LLWC, hand wash basin with shower cubicle. Extractor fan, vinyl flooring and radiator.

Bedroom One - Double glazed window, fitted wardrobes and radiator.

Bedroom Two - Double glazed window, fitted wardrobes and radiator.

Bathroom - Double glazed window. LLWC, hand wash basin with shower cubicle and bathtub. Extractor fan, vinyl flooring, part tiled walls and radiator.

EXTERIOR

Front - Paved forecourt

Rear - Patio area

samuelmakepeace.com | hello@samuelmakepeace.co.uk

**Ground Floor** 

Scan me for more info

**2000LC** On The Market Property OC Client Money Redress