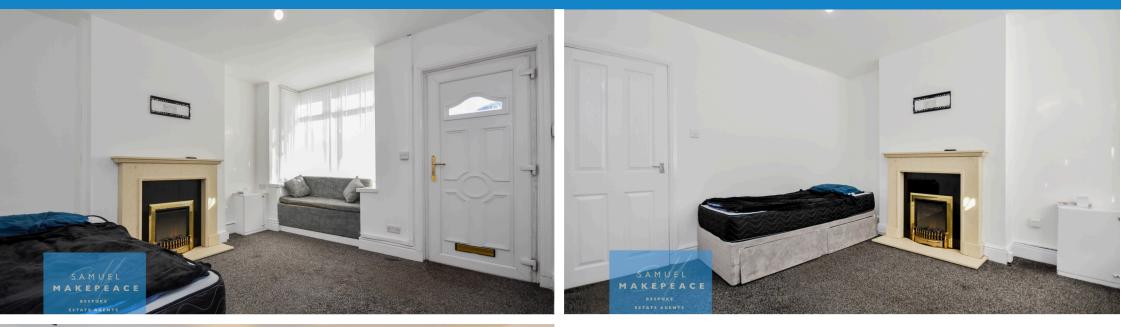

Rear Lobby - Double glazed door and radiator.

Shower Room - Double glazed window. LLWC, hand wash basin with shower cubicle. Extractor fan, vinyl flooring and radiator.

Bedroom One - Double glazed window, fitted wardrobes and radiator.

Bedroom Two - Double glazed window, fitted wardrobes and radiator.

Bathroom - Double glazed window. LLWC, hand wash basin with shower cubicle and bathtub. Extractor fan, vinyl flooring, part tiled walls and radiator.