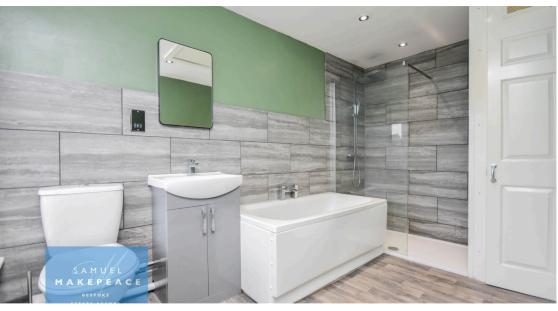

Lounge - Double glazed window, radiator and storage cupboard.

Bedroom One - Double glazed window and radiator.

Bedroom Two - Double glazed velux window and radiator.

Bathroom - Double glazed window, vinyl flooring, part tiled walls and radiator. Low level WC, vanity hand wash basin, bath tub and separate double shower cubicle. Extractor fan and storage cupboard.