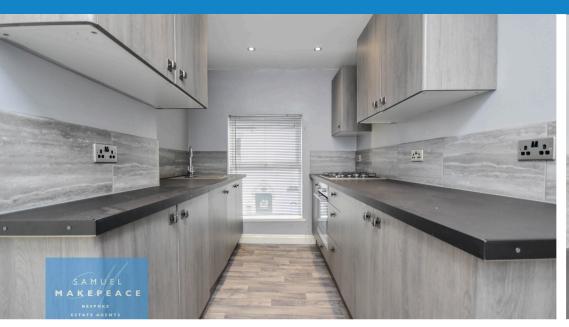

#### **ROOM DETAILS**

Porch - Single door and stairs leading to the entrance hall.

**Entrance Hall - Radiator.** 

Kitchen - Double glazed window, vinyl flooring. A range of fitted wall and base cupboards, work surfaces and tiled splashback. Sink with drainer, integrated cooker, gas hob, integrated undercounter fridge and freezer and space for a washing machine.