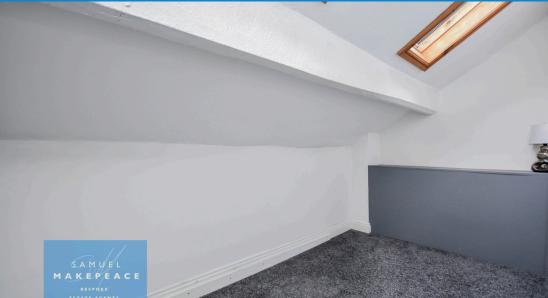

Lounge - Double glazed window, radiator and storage cupboard.

Bedroom One - Double glazed window and radiator.

Bedroom Two - Double glazed velux window and radiator.

Bathroom - Double glazed window, vinyl flooring, part tiled walls and radiator. Low level WC, vanity hand wash basin, bath tub and separate double shower cubicle. Extractor fan and storage cupboard.