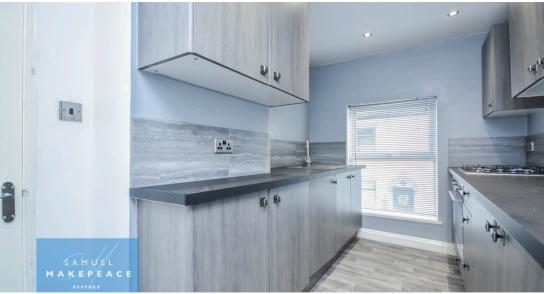

#### **ROOM DETAILS**

Porch - Single door and stairs leading to the entrance hall.

**Entrance Hall - Radiator.** 

Kitchen - Double glazed window, vinyl flooring. A range of fitted wall and base cupboards, work surfaces and tiled splashback. Sink with drainer, integrated cooker, gas hob, integrated undercounter fridge and freezer and space for a washing machine.