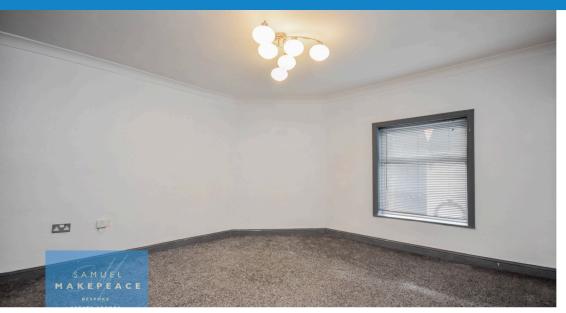

Lounge - Double glazed window, radiator and storage cupboard.

Bedroom One - Double glazed window and radiator.

Bedroom Two - Double glazed velux window and radiator.

Bathroom - Double glazed window, vinyl flooring, part tiled walls and radiator. Low level WC, vanity hand wash basin, bath tub and separate double shower cubicle. Extractor fan and storage cupboard.