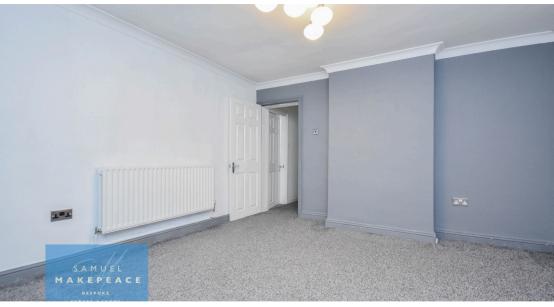

Lounge - Double glazed window, radiator and storage cupboard.

Bedroom One - Double glazed window and radiator.

Bedroom Two - Double glazed velux window and radiator.

Bathroom - Double glazed window, vinyl flooring, part tiled walls and radiator. Low level WC, vanity hand wash basin, bath tub and separate double shower cubicle. Extractor fan and storage cupboard.