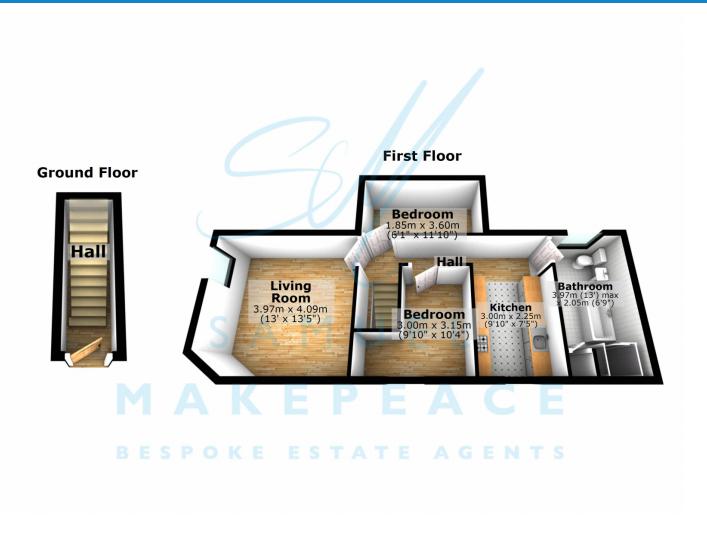

#### **ROOM DETAILS**

Porch - Single door and stairs leading to the entrance hall.

**Entrance Hall - Radiator.** 

Kitchen - Double glazed window, vinyl flooring. A range of fitted wall and base cupboards, work surfaces and tiled splashback. Sink with drainer, integrated cooker, gas hob, integrated undercounter fridge and freezer and space for a washing machine.

Lounge - Double glazed window, radiator and storage cupboard.

Bedroom One - Double glazed window and radiator.

Bedroom Two - Double glazed velux window and radiator.

Bathroom - Double glazed window, vinyl flooring, part tiled walls and radiator. Low level WC, vanity hand wash basin, bath tub and separate double shower cubicle. Extractor fan and storage cupboard.