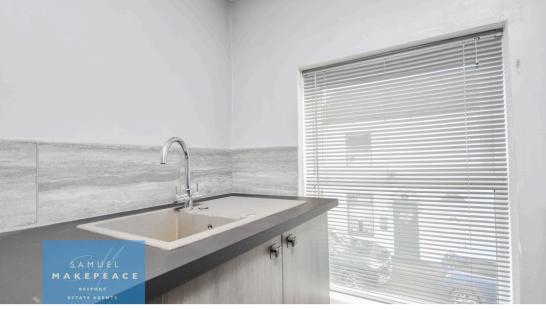

#### **ROOM DETAILS**

Porch - Single door and stairs leading to the entrance hall.

**Entrance Hall - Radiator.** 

Kitchen - Double glazed window, vinyl flooring. A range of fitted wall and base cupboards, work surfaces and tiled splashback. Sink with drainer, integrated cooker, gas hob, integrated undercounter fridge and freezer and space for a washing machine.