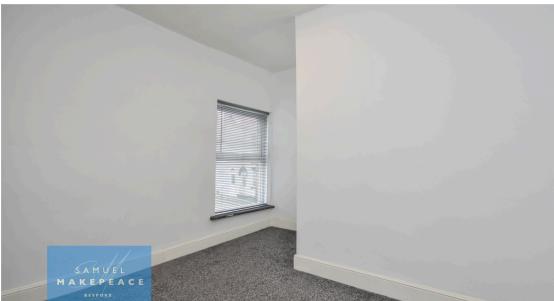

Lounge - Double glazed window, radiator and storage cupboard.

Bedroom One - Double glazed window and radiator.

Bedroom Two - Double glazed velux window and radiator.

Bathroom - Double glazed window, vinyl flooring, part tiled walls and radiator. Low level WC, vanity hand wash basin, bath tub and separate double shower cubicle. Extractor fan and storage cupboard.