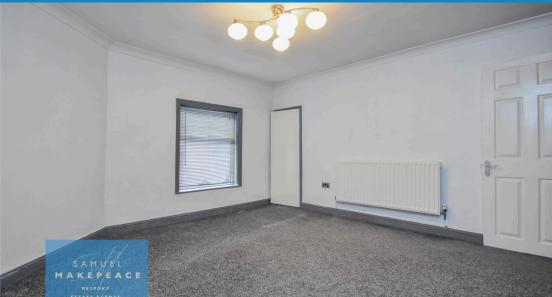

Lounge - Double glazed window, radiator and storage cupboard.

Bedroom One - Double glazed window and radiator.

Bedroom Two - Double glazed velux window and radiator.

Bathroom - Double glazed window, vinyl flooring, part tiled walls and radiator. Low level WC, vanity hand wash basin, bath tub and separate double shower cubicle. Extractor fan and storage cupboard.