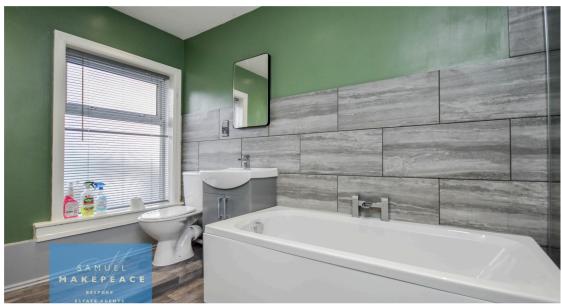

Lounge - Double glazed window, radiator and storage cupboard.

Bedroom One - Double glazed window and radiator.

Bedroom Two - Double glazed velux window and radiator.

Bathroom - Double glazed window, vinyl flooring, part tiled walls and radiator. Low level WC, vanity hand wash basin, bath tub and separate double shower cubicle. Extractor fan and storage cupboard.