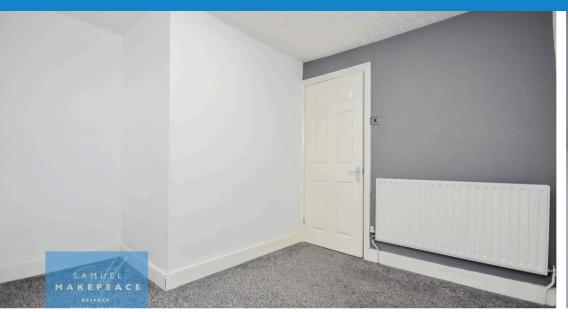

Lounge - Double glazed window, radiator and storage cupboard.

Bedroom One - Double glazed window and radiator.

Bedroom Two - Double glazed velux window and radiator.

Bathroom - Double glazed window, vinyl flooring, part tiled walls and radiator. Low level WC, vanity hand wash basin, bath tub and separate double shower cubicle. Extractor fan and storage cupboard.