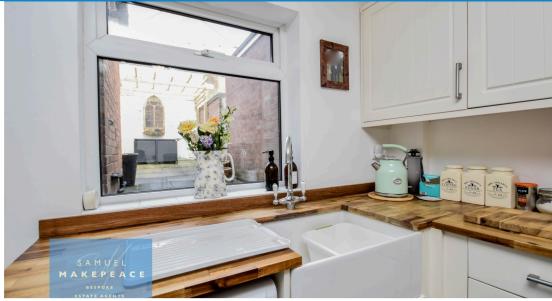

# Offers in excess of £160,000 Chapel Street, Mow Cop, Stoke-on-Trent

First impressions last and once you view this extraordinary and immaculately presented home, we feel this will make a lasting impression on you, making you ready to tie the knot on CHAPEL STREET, MOW COP! This charming two-bedroom home is nestled in the highly desirable and scenic area of Mow Cop, where you'll find country walks and inviting pubs just a stone's throw away – the perfect peaceful retreat you've been waiting for. Upon entering, you're welcomed by a cozy and sunlit lounge featuring a beautiful brick fireplace, which flows effortlessly into the cottage-inspired kitchen. The kitchen offers plenty of storage and space for appliances, making it an ideal spot for creating delicious meals. The ground floor also includes a convenient rear hall that doubles as a laundry area and a sleek, modern bathroom, newly installed just two years ago. Upstairs, the home offers two generously-sized double bedrooms, with the second featuring built-in storage. The exterior is equally impressive, with an expansive driveway that can accommodate up to three vehicles, including larger 4x4s. The rear garden is a peaceful suntrap, requiring little maintenance, making it the perfect space for summer BBQs or cozy winter marshmallow toasting. With this gorgeous home you will be skipping down the aisle, with new rewire, boiler and being sold with no upward chain it really is love at first sight! Contact Samuel Makepeace Bespoke Estate Agents Today!

#### **ROOM DETAILS**

Lounge - Double glazed window and door, fireplace, tiled flooring and radiator.

Kitchen - Double glazed window. Fitted wall and base units with work surfaces. Sink, built under cooker, gas hob, tiled slash back and cooker hood. Space for undercounter fridge and freezer, washing machine. Tiled flooring, cupboard and radiator.