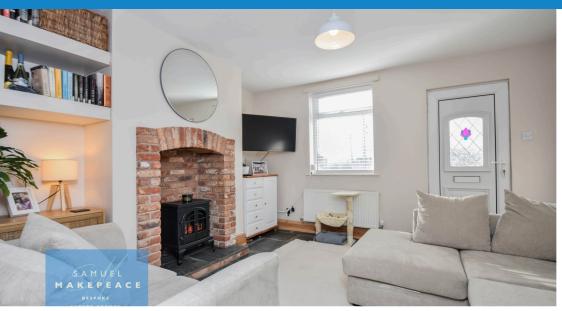

# Offers in excess of £160,000 Chapel Street, Mow Cop, Stoke-on-Trent

First impressions last and once you view this extraordinary and immaculately presented home, we feel this will make a lasting impression on you, making you ready to tie the knot on CHAPEL STREET, MOW COP! This charming two-bedroom home is nestled in the highly desirable and scenic area of Mow Cop, where you'll find country walks and inviting pubs just a stone's throw away – the perfect peaceful retreat you've been waiting for. Upon entering, you're welcomed by a cozy and sunlit lounge featuring a beautiful brick fireplace, which flows effortlessly into the cottage-inspired kitchen. The kitchen offers plenty of storage and space for appliances, making it an ideal spot for creating delicious meals. The ground floor also includes a convenient rear hall that doubles as a laundry area and a sleek, modern bathroom, newly installed just two years ago. Upstairs, the home offers two generously-sized double bedrooms, with the second featuring built-in storage. The exterior is equally impressive, with an expansive driveway that can accommodate up to three vehicles, including larger 4x4s. The rear garden is a peaceful suntrap, requiring little maintenance, making it the perfect space for summer BBQs or cozy winter marshmallow toasting. With this gorgeous home you will be skipping down the aisle, with new rewire, boiler and being sold with no upward chain it really is love at first sight! Contact Samuel Makepeace Bespoke Estate Agents Today!

#### **ROOM DETAILS**

Lounge - Double glazed window and door, fireplace, tiled flooring and radiator.

Kitchen - Double glazed window. Fitted wall and base units with work surfaces. Sink, built under cooker, gas hob, tiled slash back and cooker hood. Space for undercounter fridge and freezer, washing machine. Tiled flooring, cupboard and radiator.