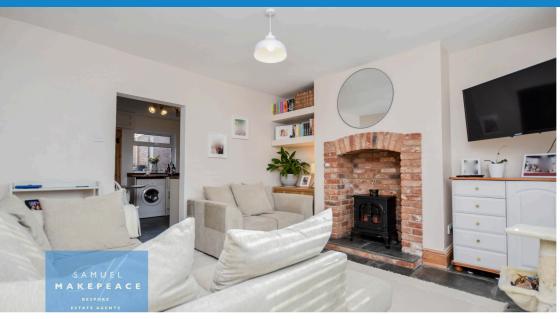

# Offers in excess of £160,000 Chapel Street, Mow Cop, Stoke-on-Trent

First impressions last and once you view this extraordinary and immaculately presented home, we feel this will make a lasting impression on you, making you ready to tie the knot on CHAPEL STREET, MOW COP! This charming two-bedroom home is nestled in the highly desirable and scenic area of Mow Cop, where you'll find country walks and inviting pubs just a stone's throw away – the perfect peaceful retreat you've been waiting for. Upon entering, you're welcomed by a cozy and sunlit lounge featuring a beautiful brick fireplace, which flows effortlessly into the cottage-inspired kitchen. The kitchen offers plenty of storage and space for appliances, making it an ideal spot for creating delicious meals. The ground floor also includes a convenient rear hall that doubles as a laundry area and a sleek, modern bathroom, newly installed just two years ago. Upstairs, the home offers two generously-sized double bedrooms, with the second featuring built-in storage. The exterior is equally impressive, with an expansive driveway that can accommodate up to three vehicles, including larger 4x4s. The rear garden is a peaceful suntrap, requiring little maintenance, making it the perfect space for summer BBQs or cozy winter marshmallow toasting. With this gorgeous home you will be skipping down the aisle, with new rewire, boiler and being sold with no upward chain it really is love at first sight! Contact Samuel Makepeace Bespoke Estate Agents Today!

#### **ROOM DETAILS**

Lounge - Double glazed window and door, fireplace, tiled flooring and radiator.

Kitchen - Double glazed window. Fitted wall and base units with work surfaces. Sink, built under cooker, gas hob, tiled slash back and cooker hood. Space for undercounter fridge and freezer, washing machine. Tiled flooring, cupboard and radiator.