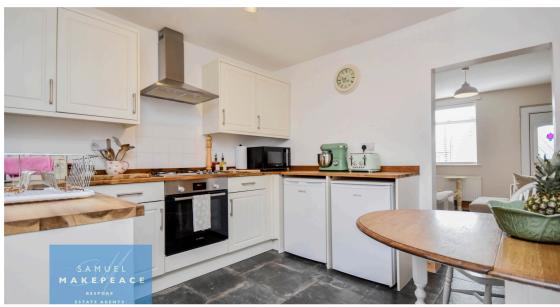

# Offers in excess of £160,000 Chapel Street, Mow Cop, Stoke-on-Trent

First impressions last and once you view this extraordinary and immaculately presented home, we feel this will make a lasting impression on you, making you ready to tie the knot on CHAPEL STREET, MOW COP! This charming two-bedroom home is nestled in the highly desirable and scenic area of Mow Cop, where you'll find country walks and inviting pubs just a stone's throw away – the perfect peaceful retreat you've been waiting for. Upon entering, you're welcomed by a cozy and sunlit lounge featuring a beautiful brick fireplace, which flows effortlessly into the cottage-inspired kitchen. The kitchen offers plenty of storage and space for appliances, making it an ideal spot for creating delicious meals. The ground floor also includes a convenient rear hall that doubles as a laundry area and a sleek, modern bathroom, newly installed just two years ago. Upstairs, the home offers two generously-sized double bedrooms, with the second featuring built-in storage. The exterior is equally impressive, with an expansive driveway that can accommodate up to three vehicles, including larger 4x4s. The rear garden is a peaceful suntrap, requiring little maintenance, making it the perfect space for summer BBQs or cozy winter marshmallow toasting. With this gorgeous home you will be skipping down the aisle, with new rewire, boiler and being sold with no upward chain it really is love at first sight! Contact Samuel Makepeace Bespoke Estate Agents Today!

#### **ROOM DETAILS**

Lounge - Double glazed window and door, fireplace, tiled flooring and radiator.

Kitchen - Double glazed window. Fitted wall and base units with work surfaces. Sink, built under cooker, gas hob, tiled slash back and cooker hood. Space for undercounter fridge and freezer, washing machine. Tiled flooring, cupboard and radiator.