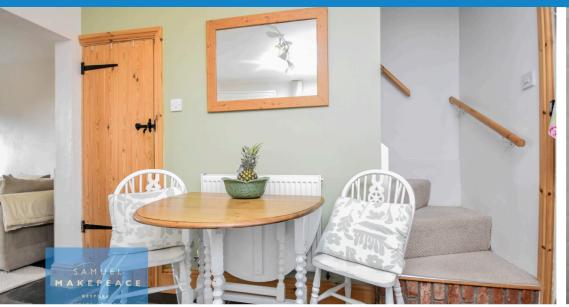

# Offers in excess of £160,000 Chapel Street, Mow Cop, Stoke-on-Trent

First impressions last and once you view this extraordinary and immaculately presented home, we feel this will make a lasting impression on you, making you ready to tie the knot on CHAPEL STREET, MOW COP! This charming two-bedroom home is nestled in the highly desirable and scenic area of Mow Cop, where you'll find country walks and inviting pubs just a stone's throw away – the perfect peaceful retreat you've been waiting for. Upon entering, you're welcomed by a cozy and sunlit lounge featuring a beautiful brick fireplace, which flows effortlessly into the cottage-inspired kitchen. The kitchen offers plenty of storage and space for appliances, making it an ideal spot for creating delicious meals. The ground floor also includes a convenient rear hall that doubles as a laundry area and a sleek, modern bathroom, newly installed just two years ago. Upstairs, the home offers two generously-sized double bedrooms, with the second featuring built-in storage. The exterior is equally impressive, with an expansive driveway that can accommodate up to three vehicles, including larger 4x4s. The rear garden is a peaceful suntrap, requiring little maintenance, making it the perfect space for summer BBQs or cozy winter marshmallow toasting. With this gorgeous home you will be skipping down the aisle, with new rewire, boiler and being sold with no upward chain it really is love at first sight! Contact Samuel Makepeace Bespoke Estate Agents Today!

#### **ROOM DETAILS**

Lounge - Double glazed window and door, fireplace, tiled flooring and radiator.

Kitchen - Double glazed window. Fitted wall and base units with work surfaces. Sink, built under cooker, gas hob, tiled slash back and cooker hood. Space for undercounter fridge and freezer, washing machine. Tiled flooring, cupboard and radiator.