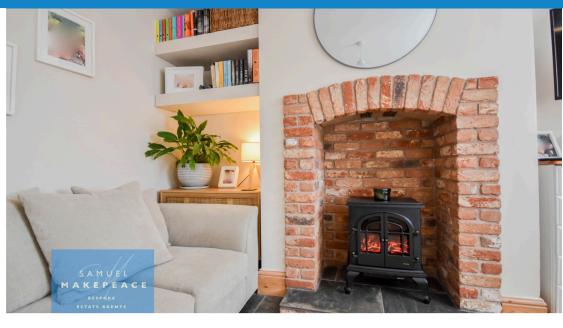

# Offers in excess of £160,000 Chapel Street, Mow Cop, Stoke-on-Trent

First impressions last and once you view this extraordinary and immaculately presented home, we feel this will make a lasting impression on you, making you ready to tie the knot on CHAPEL STREET, MOW COP! This charming two-bedroom home is nestled in the highly desirable and scenic area of Mow Cop, where you'll find country walks and inviting pubs just a stone's throw away – the perfect peaceful retreat you've been waiting for. Upon entering, you're welcomed by a cozy and sunlit lounge featuring a beautiful brick fireplace, which flows effortlessly into the cottage-inspired kitchen. The kitchen offers plenty of storage and space for appliances, making it an ideal spot for creating delicious meals. The ground floor also includes a convenient rear hall that doubles as a laundry area and a sleek, modern bathroom, newly installed just two years ago. Upstairs, the home offers two generously-sized double bedrooms, with the second featuring built-in storage. The exterior is equally impressive, with an expansive driveway that can accommodate up to three vehicles, including larger 4x4s. The rear garden is a peaceful suntrap, requiring little maintenance, making it the perfect space for summer BBQs or cozy winter marshmallow toasting. With this gorgeous home you will be skipping down the aisle, with new rewire, boiler and being sold with no upward chain it really is love at first sight! Contact Samuel Makepeace Bespoke Estate Agents Today!

#### **ROOM DETAILS**

Lounge - Double glazed window and door, fireplace, tiled flooring and radiator.

Kitchen - Double glazed window. Fitted wall and base units with work surfaces. Sink, built under cooker, gas hob, tiled slash back and cooker hood. Space for undercounter fridge and freezer, washing machine. Tiled flooring, cupboard and radiator.