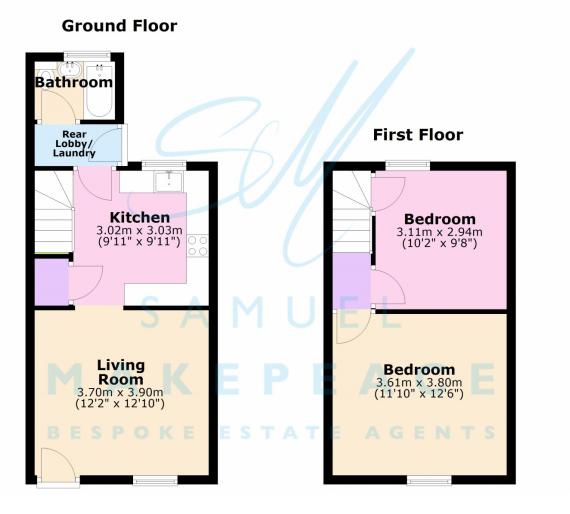

#### **ROOM DETAILS**

Lounge - Double glazed window and door, fireplace, tiled flooring and radiator.

Kitchen - Double glazed window. Fitted wall and base units with work surfaces. Sink, built under cooker, gas hob, tiled slash back and cooker hood. Space for undercounter fridge and freezer, washing machine. Tiled flooring, cupboard and radiator.

Rear Hall/Laundry - Double glazed door. Space for dryer, boiler and tiled flooring.

Bathroom - Double glazed window, LLWC, hand wash basin, bat with shower. Tiled walls, tiled flooring, and towel warming radiator.

Bedroom One - Double glazed window and radiator.

Bedroom Two - Double glazed window, cupboard and radiator