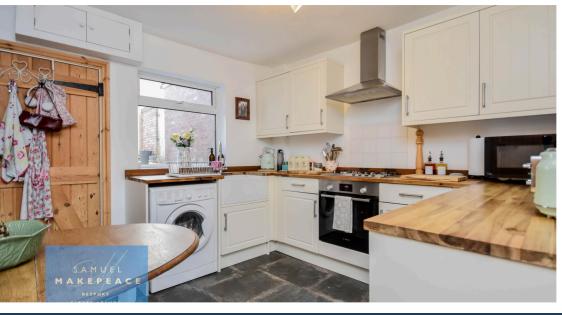

# Offers in excess of £160,000 Chapel Street, Mow Cop, Stoke-on-Trent

First impressions last and once you view this extraordinary and immaculately presented home, we feel this will make a lasting impression on you, making you ready to tie the knot on CHAPEL STREET, MOW COP! This charming two-bedroom home is nestled in the highly desirable and scenic area of Mow Cop, where you'll find country walks and inviting pubs just a stone's throw away – the perfect peaceful retreat you've been waiting for. Upon entering, you're welcomed by a cozy and sunlit lounge featuring a beautiful brick fireplace, which flows effortlessly into the cottage-inspired kitchen. The kitchen offers plenty of storage and space for appliances, making it an ideal spot for creating delicious meals. The ground floor also includes a convenient rear hall that doubles as a laundry area and a sleek, modern bathroom, newly installed just two years ago. Upstairs, the home offers two generously-sized double bedrooms, with the second featuring built-in storage. The exterior is equally impressive, with an expansive driveway that can accommodate up to three vehicles, including larger 4x4s. The rear garden is a peaceful suntrap, requiring little maintenance, making it the perfect space for summer BBQs or cozy winter marshmallow toasting. With this gorgeous home you will be skipping down the aisle, with new rewire, boiler and being sold with no upward chain it really is love at first sight! Contact Samuel Makepeace Bespoke Estate Agents Today!

#### **ROOM DETAILS**

Lounge - Double glazed window and door, fireplace, tiled flooring and radiator.

Kitchen - Double glazed window. Fitted wall and base units with work surfaces. Sink, built under cooker, gas hob, tiled slash back and cooker hood. Space for undercounter fridge and freezer, washing machine. Tiled flooring, cupboard and radiator.