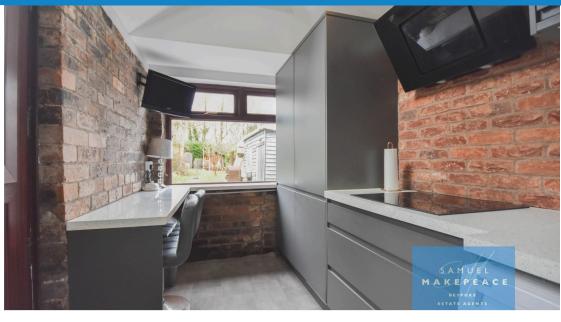

Welcome to this delightful three bedroom, semi-detached home on the sought after Endon Road, Norton Green - a desirable location with stunning open field views. This inviting property is perfect for families or those looking to add their own personal touch to a home with fantastic potential. As you arrive, you'll find a driveway for one vehicle and a well-kept front garden with a lawn and mature shrubs. Steps lead up to the entrance, where a small porch with double doors welcomes you into a spacious hallway with stylish laminate flooring. The open-plan lounge and dining area is a fantastic space for entertaining. The lounge, positioned at the front, features a beautiful bay window, allowing plenty of natural light to flood in while offeriring breathtaking views of the surrounding countryside. Flowing through to the dining area, you'll find laminate flooring and sliding patio doors, seamlessly connecting indoor and outdoor living. The separate kitchen is a standout feature, having been recently renovated to a high standard. It boasts integrated appliances, including a full-length fridge and freezer, an integrated oven, and a stylish breakfast bar with stools. The exposed brick detailing adds warmth and character, while a skylight window and rear door provide additional light and access to the garden. Upstairs, there are three well-proportioned bedrooms. The front bedrooms enjoy picturesque views over the fields, while the third bedroom features a built-in cabin bed, making it an excellent space-saving solution. The main bedroom also benefits from fitted wardrobes. The family bathroom is generously sized, offering both a bathtub and separate shower cubicle. Step outside into the large rear garden, which features a patio area, a lawn surrounded by shrubs and hedges, and gated side access - ideal for families and those who love to spend time outdoors. With chaming features, beautiful views, and fantastic potential, this home on Endon Road is just waiting for the right owner to make it their own. Contact Samuel Make

Open-Plan Dining Room - Double glazed sliding doors, radiator and laminate wood flooring.

Kitchen - Two double glazed windows, double glazed door, radiator and vinyl flooring. A range of fitted wall and base cupboards, breakfast bar, work surfaces and splashback. Integrated double cooker, electric hob and cooker hood. Integrated full-length fridge and freezer. Sink with drainer. Space for a washing machine.