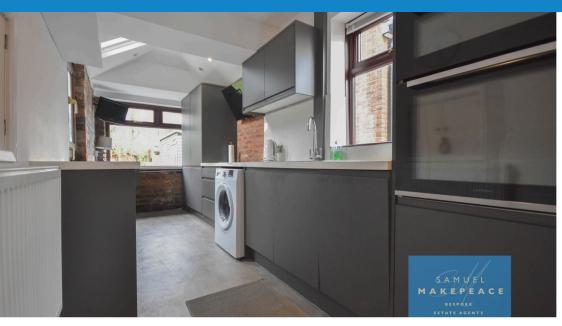

Welcome to this delightful three bedroom, semi-detached home on the sought after Endon Road, Norton Green - a desirable location with stunning open field views. This inviting property is perfect for families or those looking to add their own personal touch to a home with fantastic potential. As you arrive, you'll find a driveway for one vehicle and a well-kept front garden with a lawn and mature shrubs. Steps lead up to the entrance, where a small porch with double doors welcomes you into a spacious hallway with stylish laminate flooring. The open-plan lounge and dining area is a fantastic space for entertaining. The lounge, positioned at the front, features a beautiful bay window, allowing plenty of natural light to flood in while offeriring breathtaking views of the surrounding countryside. Flowing through to the dining area, you'll find laminate flooring and sliding patio doors, seamlessly connecting indoor and outdoor living. The separate kitchen is a standout feature, having been recently renovated to a high standard. It boasts integrated appliances, including a full-length fridge and freezer, an integrated oven, and a stylish breakfast bar with stools. The exposed brick detailing adds warmth and character, while a skylight window and rear door provide additional light and access to the garden. Upstairs, there are three well-proportioned bedrooms. The front bedrooms enjoy picturesque views over the fields, while the third bedroom features a built-in cabin bed, making it an excellent space-saving solution. The main bedroom also benefits from fitted wardrobes. The family bathroom is generously sized, offering both a bathtub and separate shower cubicle. Step outside into the large rear garden, which features a patio area, a lawn surrounded by shrubs and hedges, and gated side access - ideal for families and those who love to spend time outdoors. With chaming features, beautiful views, and fantastic potential, this home on Endon Road is just waiting for the right owner to make it their own. Contact Samuel Make

Open-Plan Dining Room - Double glazed sliding doors, radiator and laminate wood flooring.

Kitchen - Two double glazed windows, double glazed door, radiator and vinyl flooring. A range of fitted wall and base cupboards, breakfast bar, work surfaces and splashback. Integrated double cooker, electric hob and cooker hood. Integrated full-length fridge and freezer. Sink with drainer. Space for a washing machine.