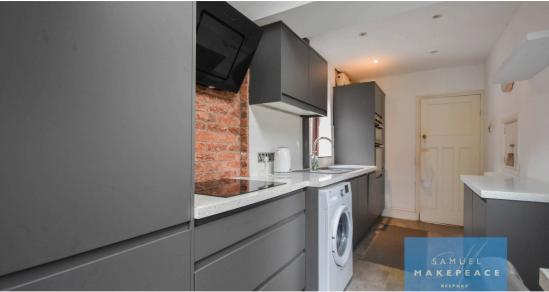

Welcome to this delightful three bedroom, semi-detached home on the sought after Endon Road, Norton Green - a desirable location with stunning open field views. This inviting property is perfect for families or those looking to add their own personal touch to a home with fantastic potential. As you arrive, you'll find a driveway for one vehicle and a well-kept front garden with a lawn and mature shrubs. Steps lead up to the entrance, where a small porch with double doors welcomes you into a spacious hallway with stylish laminate flooring. The open-plan lounge and dining area is a fantastic space for entertaining. The lounge, positioned at the front, features a beautiful bay window, allowing plenty of natural light to flood in while offeriring breathtaking views of the surrounding countryside. Flowing through to the dining area, you'll find laminate flooring and sliding patio doors, seamlessly connecting indoor and outdoor living. The separate kitchen is a standout feature, having been recently renovated to a high standard. It boasts integrated appliances, including a full-length fridge and freezer, an integrated oven, and a stylish breakfast bar with stools. The exposed brick detailing adds warmth and character, while a skylight window and rear door provide additional light and access to the garden. Upstairs, there are three well-proportioned bedrooms. The front bedrooms enjoy picturesque views over the fields, while the third bedroom features a built-in cabin bed, making it an excellent space-saving solution. The main bedroom also benefits from fitted wardrobes. The family bathroom is generously sized, offering both a bathtub and separate shower cubicle. Step outside into the large rear garden, which features a patio area, a lawn surrounded by shrubs and hedges, and gated side access - ideal for families and those who love to spend time outdoors. With chaming features, beautiful views, and fantastic potential, this home on Endon Road is just waiting for the right owner to make it their own. Contact Samuel Make

Open-Plan Dining Room - Double glazed sliding doors, radiator and laminate wood flooring.

Kitchen - Two double glazed windows, double glazed door, radiator and vinyl flooring. A range of fitted wall and base cupboards, breakfast bar, work surfaces and splashback. Integrated double cooker, electric hob and cooker hood. Integrated full-length fridge and freezer. Sink with drainer. Space for a washing machine.