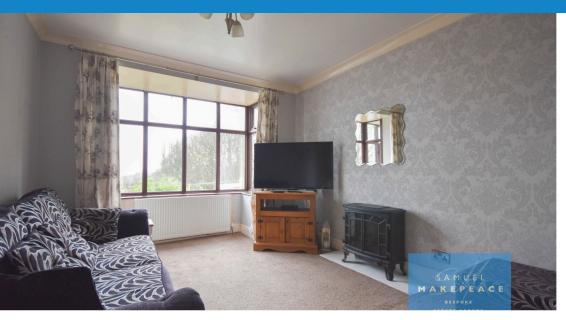

Welcome to this delightful three bedroom, semi-detached home on the sought after Endon Road, Norton Green - a desirable location with stunning open field views. This inviting property is perfect for families or those looking to add their own personal touch to a home with fantastic potential. As you arrive, you'll find a driveway for one vehicle and a well-kept front garden with a lawn and mature shrubs. Steps lead up to the entrance, where a small porch with double doors welcomes you into a spacious hallway with stylish laminate flooring. The open-plan lounge and dining area is a fantastic space for entertaining. The lounge, positioned at the front, features a beautiful bay window, allowing plenty of natural light to flood in while offeriring breathtaking views of the surrounding countryside. Flowing through to the dining area, you'll find laminate flooring and sliding patio doors, seamlessly connecting indoor and outdoor living. The separate kitchen is a standout feature, having been recently renovated to a high standard. It boasts integrated appliances, including a full-length fridge and freezer, an integrated oven, and a stylish breakfast bar with stools. The exposed brick detailing adds warmth and character, while a skylight window and rear door provide additional light and access to the garden. Upstairs, there are three well-proportioned bedrooms. The front bedrooms enjoy picturesque views over the fields, while the third bedroom features a built-in cabin bed, making it an excellent space-saving solution. The main bedroom also benefits from fitted wardrobes. The family bathroom is generously sized, offering both a bathtub and separate shower cubicle. Step outside into the large rear garden, which features a patio area, a lawn surrounded by shrubs and hedges, and gated side access - ideal for families and those who love to spend time outdoors. With chaming features, beautiful views, and fantastic potential, this home on Endon Road is just waiting for the right owner to make it their own. Contact Samuel Make

#### **ROOM DETAILS**

Porch - Double glazed windows, double glazed double doors and tiled flooring.

Entrance Hall - Single glazed window, single glazed door, radiator and laminate wood flooring.

Open-Plan Lounge - Double glazed bay window and radiator.