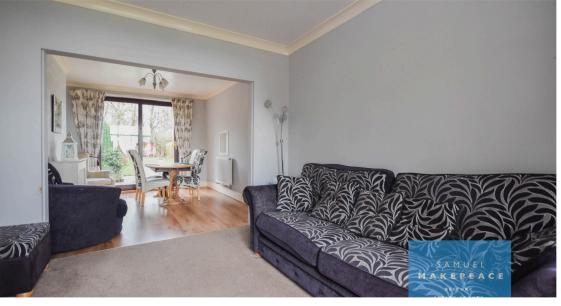

Welcome to this delightful three bedroom, semi-detached home on the sought after Endon Road, Norton Green - a desirable location with stunning open field views. This inviting property is perfect for families or those looking to add their own personal touch to a home with fantastic potential. As you arrive, you'll find a driveway for one vehicle and a well-kept front garden with a lawn and mature shrubs. Steps lead up to the entrance, where a small porch with double doors welcomes you into a spacious hallway with stylish laminate flooring. The open-plan lounge and dining area is a fantastic space for entertaining. The lounge, positioned at the front, features a beautiful bay window, allowing plenty of natural light to flood in while offeriring breathtaking views of the surrounding countryside. Flowing through to the dining area, you'll find laminate flooring and sliding patio doors, seamlessly connecting indoor and outdoor living. The separate kitchen is a standout feature, having been recently renovated to a high standard. It boasts integrated appliances, including a full-length fridge and freezer, an integrated oven, and a stylish breakfast bar with stools. The exposed brick detailing adds warmth and character, while a skylight window and rear door provide additional light and access to the garden. Upstairs, there are three well-proportioned bedrooms. The front bedrooms enjoy picturesque views over the fields, while the third bedroom features a built-in cabin bed, making it an excellent space-saving solution. The main bedroom also benefits from fitted wardrobes. The family bathroom is generously sized, offering both a bathtub and separate shower cubicle. Step outside into the large rear garden, which features a patio area, a lawn surrounded by shrubs and hedges, and gated side access - ideal for families and those who love to spend time outdoors. With chaming features, beautiful views, and fantastic potential, this home on Endon Road is just waiting for the right owner to make it their own. Contact Samuel Make

Open-Plan Dining Room - Double glazed sliding doors, radiator and laminate wood flooring.

Kitchen - Two double glazed windows, double glazed door, radiator and vinyl flooring. A range of fitted wall and base cupboards, breakfast bar, work surfaces and splashback. Integrated double cooker, electric hob and cooker hood. Integrated full-length fridge and freezer. Sink with drainer. Space for a washing machine.