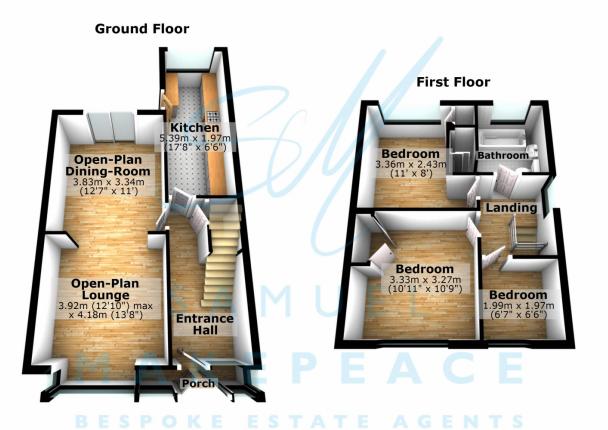

#### **ROOM DETAILS**

Porch - Double glazed windows, double glazed double doors and tiled flooring.

Entrance Hall - Single glazed window, single glazed door, radiator and laminate wood flooring.

Open-Plan Lounge - Double glazed bay window and radiator.

Open-Plan Dining Room - Double glazed sliding doors, radiator and laminate wood flooring.

Kitchen - Two double glazed windows, double glazed door, radiator and vinyl flooring. A range of fitted wall and base cupboards, breakfast bar, work surfaces and splashback. Integrated double cooker, electric hob and cooker hood. Integrated full-length fridge and freezer. Sink with drainer. Space for a washing machine.

Landing - Double glazed window, loft access

Bedroom One - Double glazed window, fitted wardrobes and radiator.

Bedroom Two - Double glazed window, boiler cupboard and radiator.

Bedroom Three - Double glazed window, built in cabin bed and radiator.

Bathroom - Double glazed window, tiled walls, vinyl flooring and radiator. Low level WC, hand wash basin, single shower cubicle, bathtub.

### **EXTERIOR**

Front Garden - Paved driveway for one vehicle. Shrubs, lawn and steps leading to the front door.

Rear Garden - Large lawn and patio area with gated side access. Shrubs and hedges.

We accept no responsibility for any mistake or inaccuracy contained within the floorplan. It is provided as a guide only, and should be deemed an illustration only. The plan is not to scale, and does not suggest the correct positioning of any item within its contents. Samuel Makepeace Bespoke Estate Agents 01782 914 444. Plan produced using PlanUp.