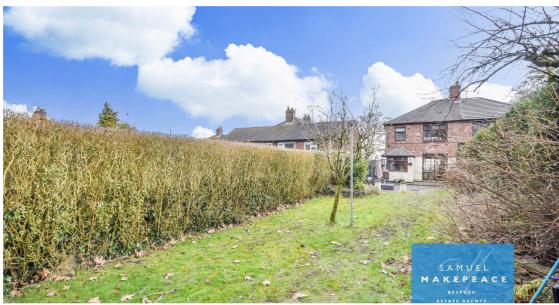

### **EXTERIOR**

Front Garden - Paved driveway for one vehicle. Shrubs, lawn and steps leading to the front door.

Rear Garden - Large lawn and patio area with gated side access. Shrubs and hedges.

We accept no responsibility for any mistake or inaccuracy contained within the floorplan. It is provided as a guide only, and should be deemed an illustration only. The plan is not to scale, and does not suggest the correct positioning of any item within its contents. Samuel Makepeace Bespoke Estate Agents 01782 914 444. Plan produced using PlanUp.