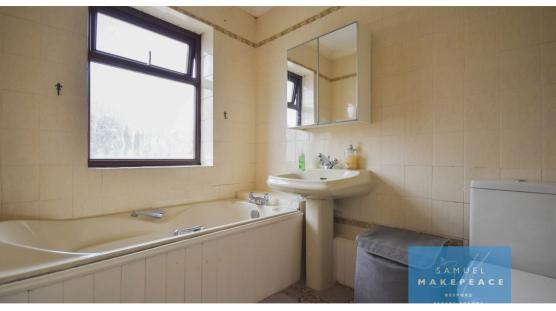

Bathroom - Double glazed window, tiled walls, vinyl flooring and radiator. Low level WC, hand wash basin, single shower cubicle, bathtub.