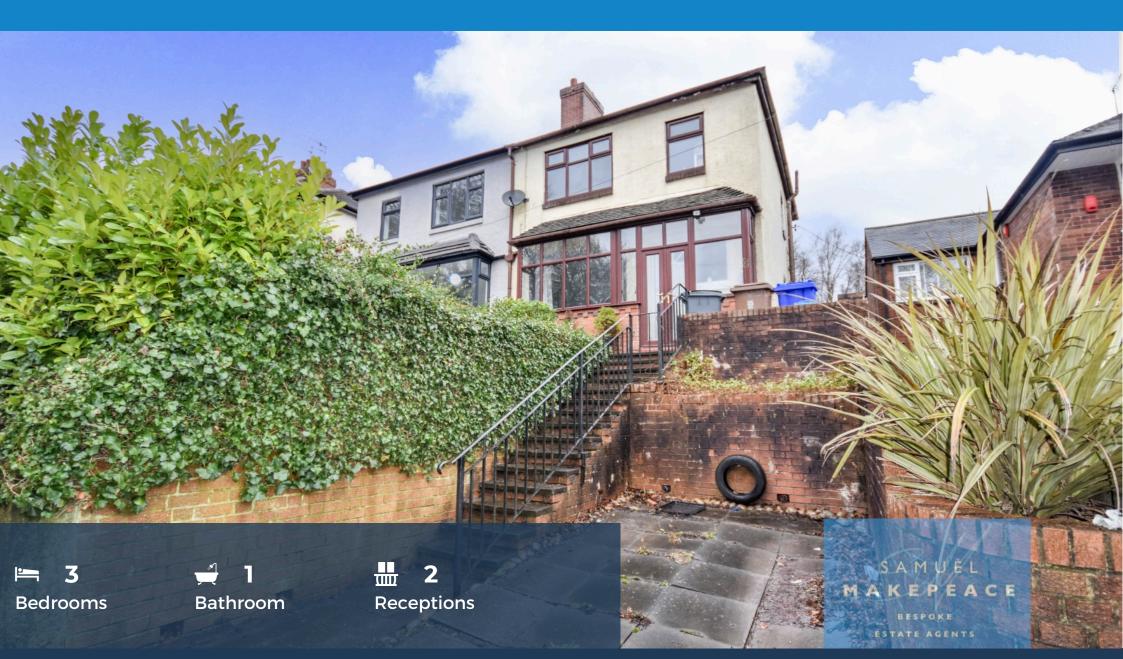

Welcome to this delightful three bedroom, semi-detached home on the sought after Endon Road, Norton Green - a desirable location with stunning open field views. This inviting property is perfect for families or those looking to add their own personal touch to a home with fantastic potential. As you arrive, you'll find a driveway for one vehicle and a well-kept front garden with a lawn and mature shrubs. Steps lead up to the entrance, where a small porch with double doors welcomes you into a spacious hallway with stylish laminate flooring. The open-plan lounge and dining area is a fantastic space for entertaining. The lounge, positioned at the front, features a beautiful bay window, allowing plenty of natural light to flood in while offeriring breathtaking views of the surrounding countryside. Flowing through to the dining area, you'll find laminate flooring and sliding patio doors, seamlessly connecting indoor and outdoor living. The separate kitchen is a standout feature, having been recently renovated to a high standard. It boasts integrated appliances, including a full-length fridge and freezer, an integrated oven, and a stylish breakfast bar with stools. The exposed brick detailing adds warmth and character, while a skylight window and rear door provide additional light and access to the garden. Upstairs, there are three well-proportioned bedrooms. The front bedrooms enjoy picturesque views over the fields, while the third bedroom features a built-in cabin bed, making it an excellent space-saving solution. The main bedroom also benefits from fitted wardrobes. The family bathroom is generously sized, offering both a bathtub and separate shower cubicle. Step outside into the large rear garden, which features a patio area, a lawn surrounded by shrubs and hedges, and gated side access - ideal for families and those who love to spend time outdoors. With chaming features, beautiful views, and fantastic potential, this home on Endon Road is just waiting for the right owner to make it their own. Contact Samuel Make

### **EXTERIOR**

Front Garden - Paved driveway for one vehicle. Shrubs, lawn and steps leading to the front door.

Rear Garden - Large lawn and patio area with gated side access. Shrubs and hedges.

We accept no responsibility for any mistake or inaccuracy contained within the floorplan. It is provided as a guide only, and should be deemed an illustration only. The plan is not to scale, and does not suggest the correct positioning of any item within its contents. Samuel Makepeace Bespoke Estate Agents 01782 914 444. Plan produced using PlanUp.