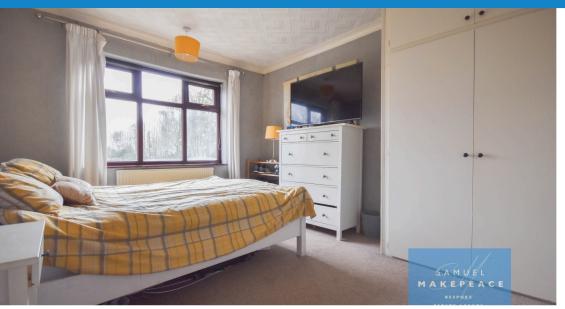

Landing - Double glazed window, loft access

Bedroom One - Double glazed window, fitted wardrobes and radiator.

Bedroom Two - Double glazed window, boiler cupboard and radiator.

Bedroom Three - Double glazed window, built in cabin bed and radiator.