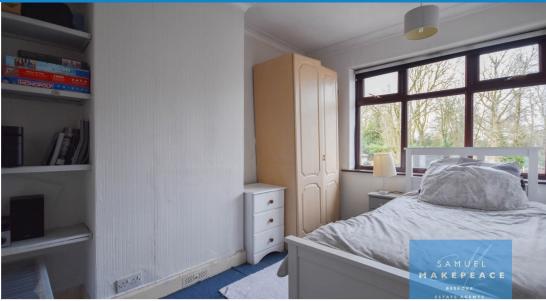

Landing - Double glazed window, loft access

Bedroom One - Double glazed window, fitted wardrobes and radiator.

Bedroom Two - Double glazed window, boiler cupboard and radiator.

Bedroom Three - Double glazed window, built in cabin bed and radiator.