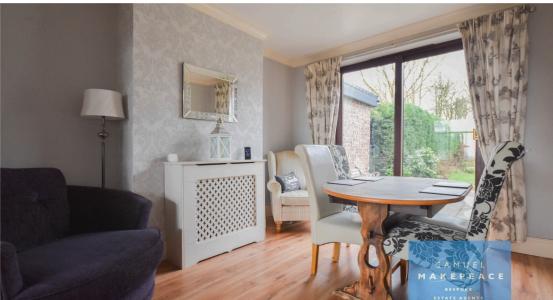

Welcome to this delightful three bedroom, semi-detached home on the sought after Endon Road, Norton Green - a desirable location with stunning open field views. This inviting property is perfect for families or those looking to add their own personal touch to a home with fantastic potential. As you arrive, you'll find a driveway for one vehicle and a well-kept front garden with a lawn and mature shrubs. Steps lead up to the entrance, where a small porch with double doors welcomes you into a spacious hallway with stylish laminate flooring. The open-plan lounge and dining area is a fantastic space for entertaining. The lounge, positioned at the front, features a beautiful bay window, allowing plenty of natural light to flood in while offeriring breathtaking views of the surrounding countryside. Flowing through to the dining area, you'll find laminate flooring and sliding patio doors, seamlessly connecting indoor and outdoor living. The separate kitchen is a standout feature, having been recently renovated to a high standard. It boasts integrated appliances, including a full-length fridge and freezer, an integrated oven, and a stylish breakfast bar with stools. The exposed brick detailing adds warmth and character, while a skylight window and rear door provide additional light and access to the garden. Upstairs, there are three well-proportioned bedrooms. The front bedrooms enjoy picturesque views over the fields, while the third bedroom features a built-in cabin bed, making it an excellent space-saving solution. The main bedroom also benefits from fitted wardrobes. The family bathroom is generously sized, offering both a bathtub and separate shower cubicle. Step outside into the large rear garden, which features a patio area, a lawn surrounded by shrubs and hedges, and gated side access - ideal for families and those who love to spend time outdoors. With chaming features, beautiful views, and fantastic potential, this home on Endon Road is just waiting for the right owner to make it their own. Contact Samuel Make

Open-Plan Dining Room - Double glazed sliding doors, radiator and laminate wood flooring.

Kitchen - Two double glazed windows, double glazed door, radiator and vinyl flooring. A range of fitted wall and base cupboards, breakfast bar, work surfaces and splashback. Integrated double cooker, electric hob and cooker hood. Integrated full-length fridge and freezer. Sink with drainer. Space for a washing machine.