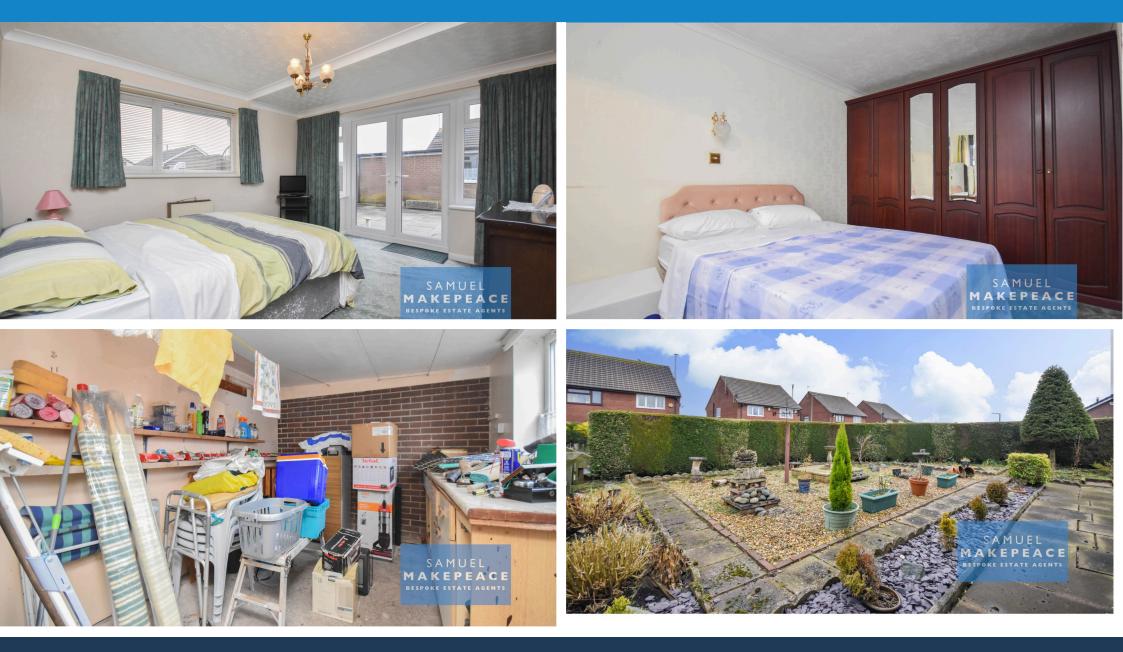

Bedroom One - Double glazed window, double glazed patio doors and two storage heaters.

Bedroom Two - Double glazed window, fitted wardrobe and storage heater.

Bedroom Three - Double glazed window and storage heater.

Bathroom - Double glazed window, tiled flooring and tiled walls. Shower cubicle, low level WC, vanity hand wash basin. Extractor fan, storage heater and storage cupboard with watertank.

Front Garden/Side Garden - Paved with pebbles. Slate area with shrubs and bushes with wall for privacy. Gated access.Rear Garden - Paved with side access. Detached Garage - Up and over door, power/lighting, single door, two windows.