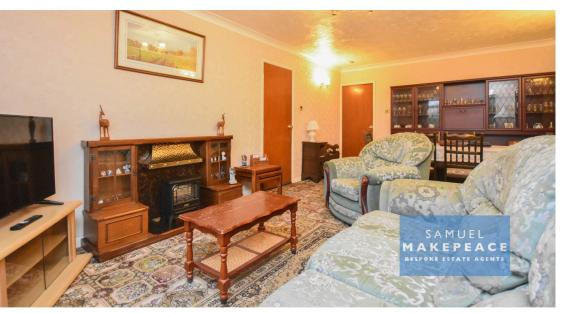

Entrance Hall - Double glazed door, tiled flooring and storage heaters.

Lounge/Diner - Double glazed window, two storage heaters and fireplace

Kitchen - Double glazed window, tiled flooring. A range of fitted wall and base cupboards, work surfaces and tiled splashback. Sink with drainer, space for cooker, fridge/freezer, washing machine and dishwasher. Integrated cooker hood.