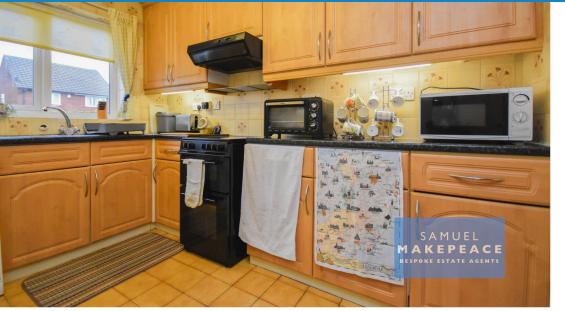

Entrance Hall - Double glazed door, tiled flooring and storage heaters.

Lounge/Diner - Double glazed window, two storage heaters and fireplace

Kitchen - Double glazed window, tiled flooring. A range of fitted wall and base cupboards, work surfaces and tiled splashback. Sink with drainer, space for cooker, fridge/freezer, washing machine and dishwasher. Integrated cooker hood.