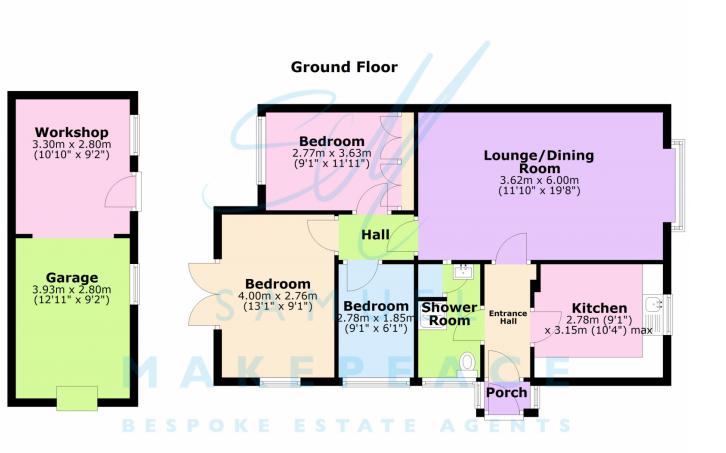

BUSH

- DETACHED GARAGE with additional workshop space
- LOW MAINTENANCE, ENCLOSED REAR GARDEN
- PRIVATE DRIVEWAY for two vehicles

SAMUE

A rare opportunity on Aspen Close - your perfect bungalow awaits! Tucked away on a generous corner plot on the sought-after Aspen Close, Harriseahead, this three bedroom detached bungalow is ready for its next chapter - and it is one step CLOSER to becoming yours! Sold with no upward chain, this spacious home offers a welcoming porch and entrance hall great for kicking off your shoes and inviting you in perfectly. Following you will find the well-sized kitchen with ample worktop, cupboard and appliance space for all your culinary needs. The large lounge/diner, complete with a fireplace, is the perfect place to unwind, offering plenty of room for both relaxing and entertaining. A rear hall connects you to three excellent sized bedrooms - one with fitted wardrobes, another with patio doors leading to the garden, ready for all the family to enjoy and make their own. The shower room featuring a tiled shower cubicle ands modern vanity unit completes the interior. Step outside to a low maintenace, wrap around garden with decorative shrubs, trees and paved patio area ready and waiting for you to create your perfect outdoor retreat. You'll also find a detached garage, part of which is currently used as a workshop - ideal for storage, hobbies or even converting to suit your needs. A driveway for two vehicles provides convenient off-road parking. This home is ready for a fresh start, offering an exciting opportunity to make it your own. If you're looking for a property that's CLOSE to perfect with potential to be everything you want, this could be the one! Contact Samuel Makepeace Bespoke Estate Agents TODAY! Porch - Two double glazed windows, double glazed door. Tiled flooring.

Entrance Hall - Double glazed door, tiled flooring and storage heaters.

Lounge/Diner - Double glazed window, two storage heaters and fireplace

Kitchen - Double glazed window, tiled flooring. A range of fitted wall and base cupboards, work surfaces and tiled splashback. Sink with drainer, space for cooker, fridge/freezer, washing machine and dishwasher. Integrated cooker hood.

Bedroom One - Double glazed window, double glazed patio doors and two storage heaters.

Bedroom Two - Double glazed window, fitted wardrobe and storage heater.

Bedroom Three - Double glazed window and storage heater.

Bathroom - Double glazed window, tiled flooring and tiled walls. Shower cubicle, low level WC, vanity hand wash basin. Extractor fan, storage heater and storage cupboard with watertank.

Front Garden/Side Garden - Paved with pebbles. Slate area with shrubs and bushes with wall for privacy. Gated access.Rear Garden - Paved with side access. Detached Garage - Up and over door, power/lighting, single door, two windows.