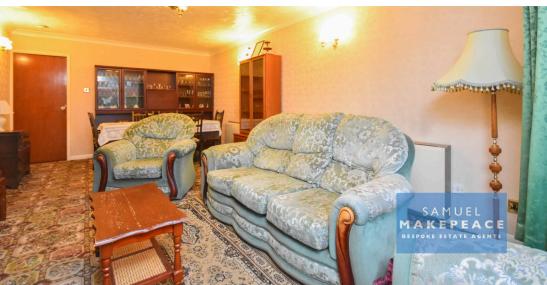

Entrance Hall - Double glazed door, tiled flooring and storage heaters.

Lounge/Diner - Double glazed window, two storage heaters and fireplace

Kitchen - Double glazed window, tiled flooring. A range of fitted wall and base cupboards, work surfaces and tiled splashback. Sink with drainer, space for cooker, fridge/freezer, washing machine and dishwasher. Integrated cooker hood.