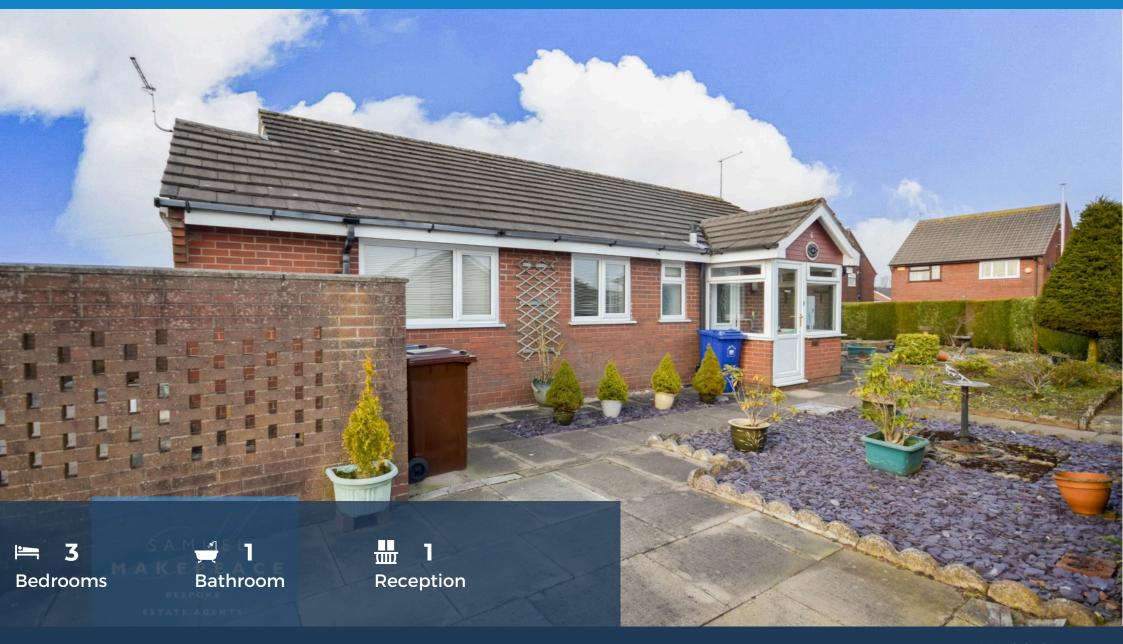

samuelmakepeace.com | hello@samuelmakepeace.co.uk

01782 914 444

- SPACIOUS THREE BEDROOM, DETACHED BUNGALOW
- LARGE OPEN-PLAN LOUNGE/DINER
- SEPARATE, WELL-KEPT KITCHEN
- THREE GENEROUS SIZED BEDROOMS
- NEAT SHOWER ROOM with shower cubicle and vanity unit
- SOLD WITH NO UPWARD CHAIN
- LARGE CORNER PLOT

BUSH

- DETACHED GARAGE with additional workshop space
- LOW MAINTENANCE, ENCLOSED REAR GARDEN
- PRIVATE DRIVEWAY for two vehicles

SAMUE

A rare opportunity on Aspen Close - your perfect bungalow awaits! Tucked away on a generous corner plot on the sought-after Aspen Close, Harriseahead, this three bedroom detached bungalow is ready for its next chapter - and it is one step CLOSER to becoming yours! Sold with no upward chain, this spacious home offers a welcoming porch and entrance hall great for kicking off your shoes and inviting you in perfectly. Following you will find the well-sized kitchen with ample worktop, cupboard and appliance space for all your culinary needs. The large lounge/diner, complete with a fireplace, is the perfect place to unwind, offering plenty of room for both relaxing and entertaining. A rear hall connects you to three excellent sized bedrooms - one with fitted wardrobes, another with patio doors leading to the garden, ready for all the family to enjoy and make their own. The shower room featuring a tiled shower cubicle ands modern vanity unit completes the interior. Step outside to a low maintenace, wrap around garden with decorative shrubs, trees and paved patio area ready and waiting for you to create your perfect outdoor retreat. You'll also find a detached garage, part of which is currently used as a workshop - ideal for storage, hobbies or even converting to suit your needs. A driveway for two vehicles provides convenient off-road parking. This home is ready for a fresh start, offering an exciting opportunity to make it your own. If you're looking for a property that's CLOSE to perfect with potential to be everything you want, this could be the one! Contact Samuel Makepeace Bespoke Estate Agents TODAY! Porch - Two double glazed windows, double glazed door. Tiled flooring.