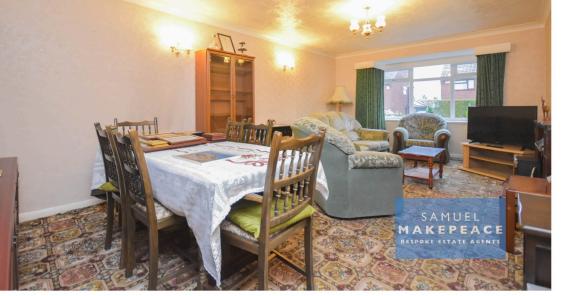

Entrance Hall - Double glazed door, tiled flooring and storage heaters.

Lounge/Diner - Double glazed window, two storage heaters and fireplace

Kitchen - Double glazed window, tiled flooring. A range of fitted wall and base cupboards, work surfaces and tiled splashback. Sink with drainer, space for cooker, fridge/freezer, washing machine and dishwasher. Integrated cooker hood.