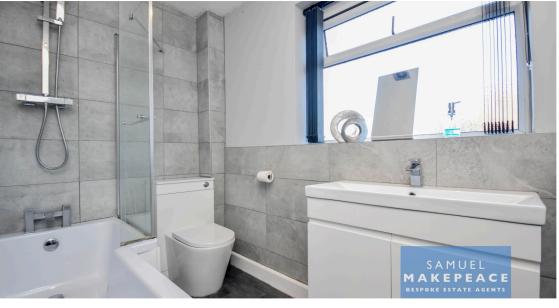

Bedroom Three - Double glazed window, cupboard and radiator.

Bathroom - Double glazed window. LLWC, hand wash basin with vanity, bath with shower. Part tiled walls, vinyl flooring, extractor fan and towel warming radiator.