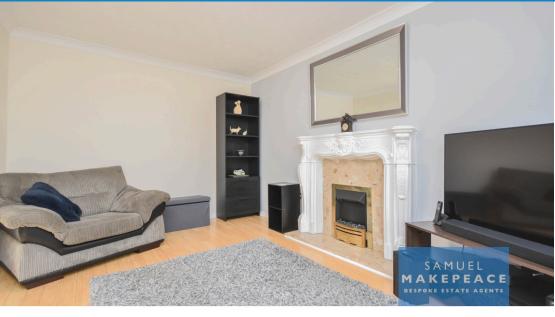

#### **ROOM DETAILS**

Entrance Hall - Double glazed door, vinyl flooring and vertical radiator.

Lounge - Double glazed patio doors, laminate flooring, fireplace with gas supply and radiator.

Kitchen - Two double glazed windows. Fitted wall and base units with work surfaces, sink, drainer and half bowl, space for cooker, tiled splashback and cooker hood. Space for washing machine, dryer and fridge/freezer. Tiled flooring, cupboard and radiator.