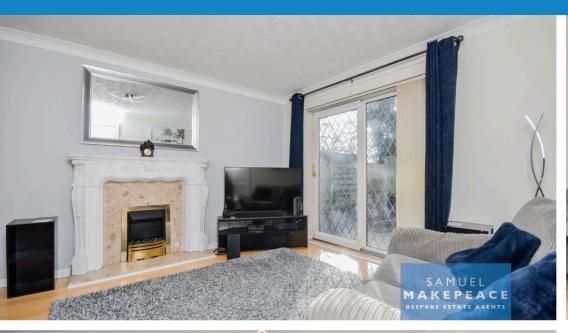

#### **ROOM DETAILS**

Entrance Hall - Double glazed door, vinyl flooring and vertical radiator.

Lounge - Double glazed patio doors, laminate flooring, fireplace with gas supply and radiator.

Kitchen - Two double glazed windows. Fitted wall and base units with work surfaces, sink, drainer and half bowl, space for cooker, tiled splashback and cooker hood. Space for washing machine, dryer and fridge/freezer. Tiled flooring, cupboard and radiator.