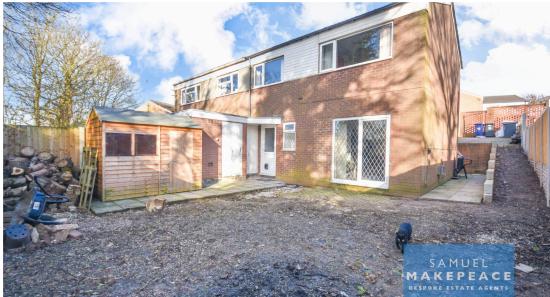

#### **EXTERIOR**

Front - Gated driveway with paved steps to door.

Rear - Paved areas.