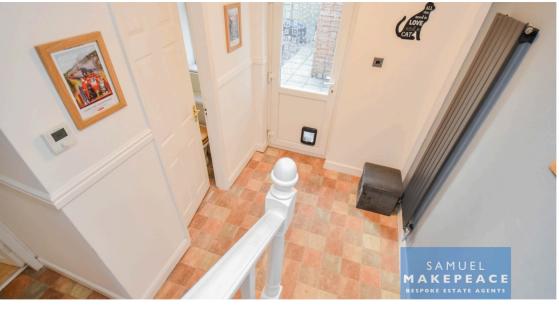

#### **ROOM DETAILS**

Entrance Hall - Double glazed door, vinyl flooring and vertical radiator.

Lounge - Double glazed patio doors, laminate flooring, fireplace with gas supply and radiator.

Kitchen - Two double glazed windows. Fitted wall and base units with work surfaces, sink, drainer and half bowl, space for cooker, tiled splashback and cooker hood. Space for washing machine, dryer and fridge/freezer. Tiled flooring, cupboard and radiator.