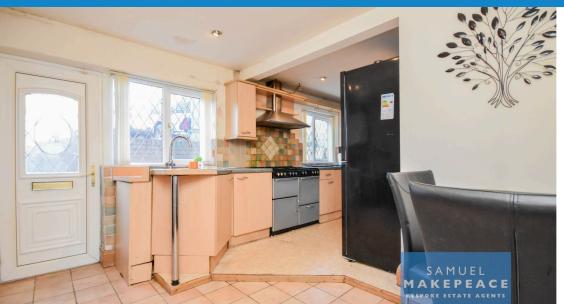

#### **ROOM DETAILS**

Entrance Hall - Double glazed door, vinyl flooring and vertical radiator.

Lounge - Double glazed patio doors, laminate flooring, fireplace with gas supply and radiator.

Kitchen - Two double glazed windows. Fitted wall and base units with work surfaces, sink, drainer and half bowl, space for cooker, tiled splashback and cooker hood. Space for washing machine, dryer and fridge/freezer. Tiled flooring, cupboard and radiator.