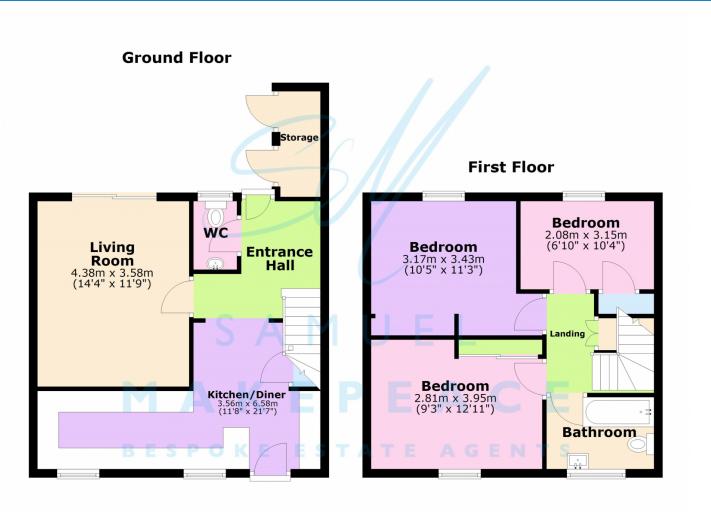

#### **ROOM DETAILS**

Entrance Hall - Double glazed door, vinyl flooring and vertical radiator.

Lounge - Double glazed patio doors, laminate flooring, fireplace with gas supply and radiator.

Kitchen - Two double glazed windows. Fitted wall and base units with work surfaces, sink, drainer and half bowl, space for cooker, tiled splashback and cooker hood. Space for washing machine, dryer and fridge/freezer. Tiled flooring, cupboard and radiator.

WC - Double glazed window, LLWC, hand wash basin and vinyl flooring.

Landing - Loft access and cupboard.

Bedroom One - Double glazed window, fitted wardrobes and radiator

Bedroom Two - Double glazed window and radiator.

Bedroom Three - Double glazed window, cupboard and radiator.

Bathroom - Double glazed window. LLWC, hand wash basin with vanity, bath with shower. Part tiled walls, vinyl flooring, extractor fan and towel warming radiator.

#### **EXTERIOR**

Front - Gated driveway with paved steps to door.

Rear - Paved areas.