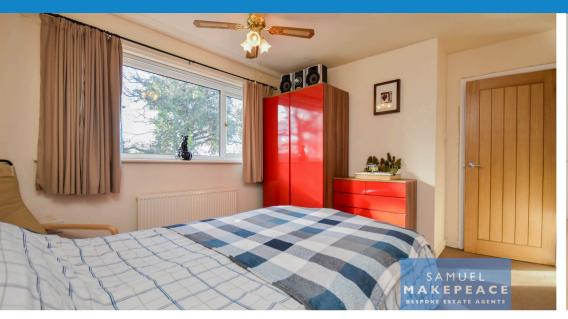

WC - Double glazed window, LLWC, hand wash basin and vinyl flooring.

Landing - Loft access and cupboard.

Bedroom One - Double glazed window, fitted wardrobes and radiator

Bedroom Two - Double glazed window and radiator.