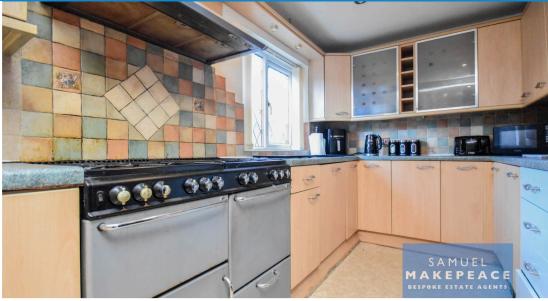

#### **ROOM DETAILS**

Entrance Hall - Double glazed door, vinyl flooring and vertical radiator.

Lounge - Double glazed patio doors, laminate flooring, fireplace with gas supply and radiator.

Kitchen - Two double glazed windows. Fitted wall and base units with work surfaces, sink, drainer and half bowl, space for cooker, tiled splashback and cooker hood. Space for washing machine, dryer and fridge/freezer. Tiled flooring, cupboard and radiator.