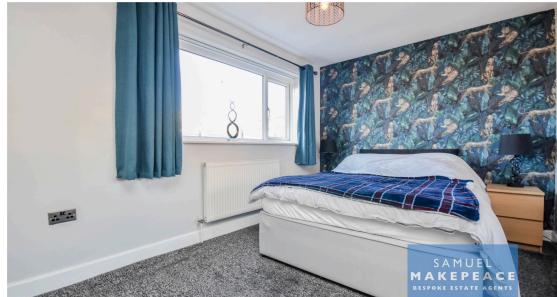

WC - Double glazed window, LLWC, hand wash basin and vinyl flooring.

Landing - Loft access and cupboard.

Bedroom One - Double glazed window, fitted wardrobes and radiator

Bedroom Two - Double glazed window and radiator.