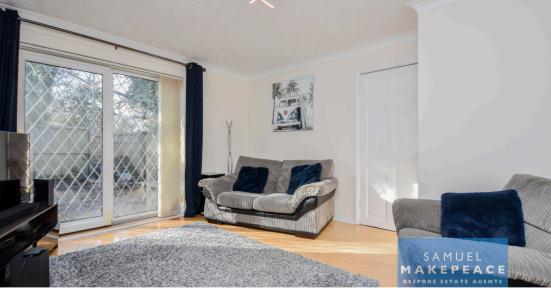

#### **ROOM DETAILS**

Entrance Hall - Double glazed door, vinyl flooring and vertical radiator.

Lounge - Double glazed patio doors, laminate flooring, fireplace with gas supply and radiator.

Kitchen - Two double glazed windows. Fitted wall and base units with work surfaces, sink, drainer and half bowl, space for cooker, tiled splashback and cooker hood. Space for washing machine, dryer and fridge/freezer. Tiled flooring, cupboard and radiator.