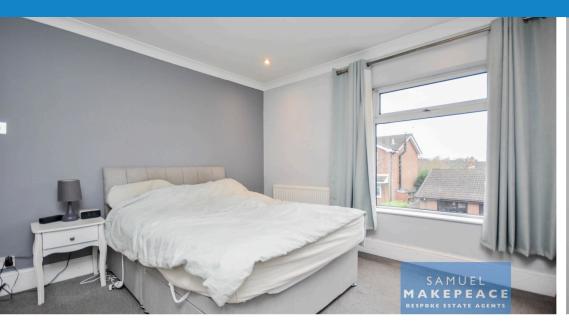

Bedroom Two - Double glazed window and radiator

Bathroom - Double glazed window. LLWC, hand wash basin with vanity, bath with overhead shower. Part tiled walls, vinyl flooring and towel warming radiator.