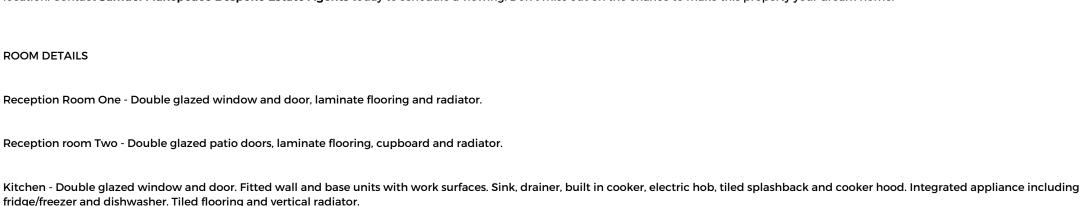

WC - Double glazed window, LLWC, tiled flooring and radiator.

Utility - Double glazed window and door. Work surfaces and space for washing machine. Tiled flooring, and boiler.

Bedroom One - Double glazed window, feature fireplace and radiator.