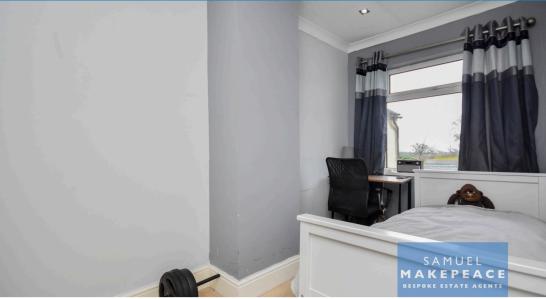

Bedroom Two - Double glazed window and radiator

Bathroom - Double glazed window. LLWC, hand wash basin with vanity, bath with overhead shower. Part tiled walls, vinyl flooring and towel warming radiator.