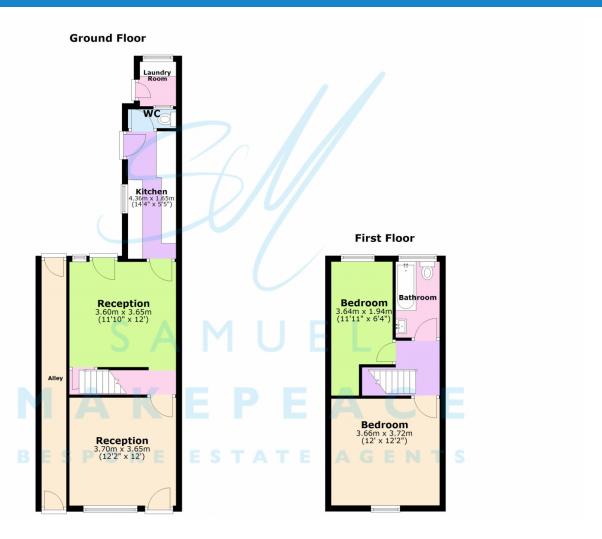

WC - Double glazed window, LLWC, tiled flooring and radiator.

Utility - Double glazed window and door. Work surfaces and space for washing machine. Tiled flooring, and boiler.

Bedroom One - Double glazed window, feature fireplace and radiator.

Bedroom Two - Double glazed window and radiator

Bathroom - Double glazed window. LLWC, hand wash basin with vanity, bath with overhead shower. Part tiled walls, vinyl flooring and towel warming radiator.