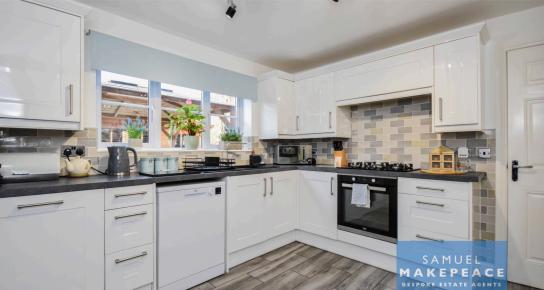

- SPACIOUS LOUNGE with large window and archway leading to the dining room
- GORGEOUS DINING ROOM with patio doors leading to the garden
- MODERN FITTED KITCHEN with ample cupboard and worktop space
- CONVENIENT LAUNDRY ROOM and DOWNSTAIRS WC
- FOUR AMAZING SIZED BEDROOMS all boasting fitted wardrobes
- MASTER BEDROOM complete with ENSUITE featuring tiled shower and vanity unit
- WELL KEPT FAMILY BATHROOM
- STUNNING LOW MAINTENANCE, ENCLOSED GARDEN with decked patio and IMPRESSIVE SUMMERHOUSE OUTBUILDING/MANCAVE
- DRIVEWAY FOR MULTIPLE VEHCILES

The treasure hunt is over...we have found you a true gem! If you've been searching for the perfect family home, look no further this stunning four bedroom detached property on the highly sought-after Sapphire Drive, Milton is the hidden treasure you've been waiting for! Offering spacious living, modern finishes, an incredible outside space, this home is a real gem inside and out! The gorgeous home provides a brilliant first impression, with the large driveway providing ample parking for multiple vehicles. Step inside to discover a welcoming entrance hall, which highlights exactly what this home has to offer. From here, you'll disover a cosy yet spacious lounge perfectly set up for those chilled nights at home, whilst flowing seamlessly through an archway into the gorgeous dining room, where patio doors invite the outdoors in. The stylish kitchen complete with sleek finishes and a bespoke design, offers plenty of cupboard and worktop space and even room for an American fridge/freezer heaven on earth for any home chef! There is also a separate laundry room to keep noisy appliances tucked away and a convenient downstairs WC, because convenience is key! If extra living space is a must, then look no further than the integral garage that this home has to offer. Cleverly it has been partially converted into a versatile snug/additional lounge which can be transformed to suit your needs, while the remaining section provides handy storage. Upstairs, you'll find four generous sized bedrooms, with plenty of space for all the family whilst all boasting fitted wardrobes for extra storage needs. The master bedroom is complete with a stylish ensuite, featuring a tiled shower cubicle and vanity unit, making it the true retreat and escape from reality. Step outside and prepare to be amazed! The decked patio area, artificial grass, sleeper borders, and mature shrubs create a beautiful, low-maintenance space. But the real hidden treasure? The outdoor bar - perfect for entertaining - and the incredible summerhouse, fully kitted out with electric and currently home to a pool table, ready for you to make your own. This beautiful family home really is a rare find, Contact Samuel Makepeace Bespoke Estate Agents Today to make it yours!