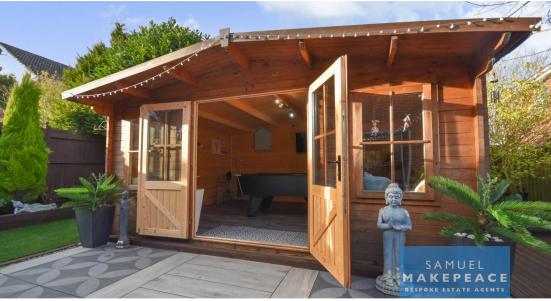

- SPACIOUS LOUNGE with large window and archway leading to the dining room
- GORGEOUS DINING ROOM with patio doors leading to the garden
- MODERN FITTED KITCHEN with ample cupboard and worktop space
- CONVENIENT LAUNDRY ROOM and DOWNSTAIRS WC
- FOUR AMAZING SIZED BEDROOMS all boasting fitted wardrobes
- MASTER BEDROOM complete with ENSUITE featuring tiled shower and vanity unit
- WELL KEPT FAMILY BATHROOM
- STUNNING LOW MAINTENANCE, ENCLOSED GARDEN with decked patio and IMPRESSIVE SUMMERHOUSE OUTBUILDING/MANCAVE
- DRIVEWAY FOR MULTIPLE VEHCILES

The treasure hunt is over...we have found you a true gem! If you've been searching for the perfect family home, look no further this stunning four bedroom detached property on the highly sought-after Sapphire Drive, Milton is the hidden treasure you've been waiting for! Offering spacious living, modern finishes, an incredible outside space, this home is a real gem inside and out! The gorgeous home provides a brilliant first impression, with the large driveway providing ample parking for multiple vehicles. Step inside to discover a welcoming entrance hall, which highlights exactly what this home has to offer. From here, you'll disover a cosy yet spacious lounge perfectly set up for those chilled nights at home, whilst flowing seamlessly through an archway into the gorgeous dining room, where patio doors invite the outdoors in. The stylish kitchen complete with sleek finishes and a bespoke design, offers plenty of cupboard and worktop space and even room for an American fridge/freezer heaven on earth for any home chef! There is also a separate laundry room to keep noisy appliances tucked away and a convenient downstairs WC, because convenience is key! If extra living space is a must, then look no further than the integral garage that this home has to offer. Cleverly it has been partially converted into a versatile snug/additional lounge which can be transformed to suit your needs, while the remaining section provides handy storage. Upstairs, you'll find four generous sized bedrooms, with plenty of space for all the family whilst all boasting fitted wardrobes for extra storage needs. The master bedroom is complete with a stylish ensuite, featuring a tiled shower cubicle and vanity unit, making it the true retreat and escape from reality. Step outside and prepare to be amazed! The decked patio area, artificial grass, sleeper borders, and mature shrubs create a beautiful, low-maintenance space. But the real hidden treasure? The outdoor bar - perfect for entertaining - and the incredible summerhouse, fully kitted out with electric and currently home to a pool table, ready for you to make your own. This beautiful family home really is a rare find, Contact Samuel Makepeace Bespoke Estate Agents Today to make it yours!