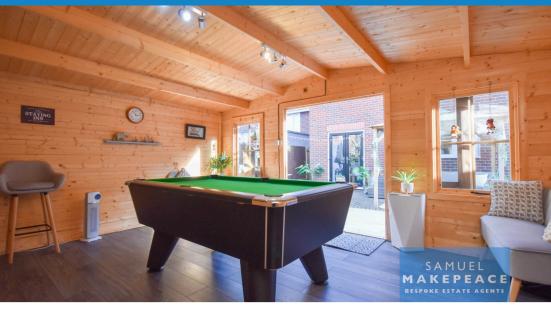

- SPACIOUS LOUNGE with large window and archway leading to the dining room
- GORGEOUS DINING ROOM with patio doors leading to the garden
- MODERN FITTED KITCHEN with ample cupboard and worktop space
- CONVENIENT LAUNDRY ROOM and DOWNSTAIRS WC
- FOUR AMAZING SIZED BEDROOMS all boasting fitted wardrobes
- MASTER BEDROOM complete with ENSUITE featuring tiled shower and vanity unit
- WELL KEPT FAMILY BATHROOM
- STUNNING LOW MAINTENANCE, ENCLOSED GARDEN with decked patio and IMPRESSIVE SUMMERHOUSE OUTBUILDING/MANCAVE
- DRIVEWAY FOR MULTIPLE VEHCILES

The treasure hunt is over...we have found you a true gem! If you've been searching for the perfect family home, look no further this stunning four bedroom detached property on the highly sought-after Sapphire Drive, Milton is the hidden treasure you've been waiting for! Offering spacious living, modern finishes, an incredible outside space, this home is a real gem inside and out! The gorgeous home provides a brilliant first impression, with the large driveway providing ample parking for multiple vehicles. Step inside to discover a welcoming entrance hall, which highlights exactly what this home has to offer. From here, you'll disover a cosy yet spacious lounge perfectly set up for those chilled nights at home, whilst flowing seamlessly through an archway into the gorgeous dining room, where patio doors invite the outdoors in. The stylish kitchen complete with sleek finishes and a bespoke design, offers plenty of cupboard and worktop space and even room for an American fridge/freezer heaven on earth for any home chef! There is also a separate laundry room to keep noisy appliances tucked away and a convenient downstairs WC, because convenience is key! If extra living space is a must, then look no further than the integral garage that this home has to offer. Cleverly it has been partially converted into a versatile snug/additional lounge which can be transformed to suit your needs, while the remaining section provides handy storage. Upstairs, you'll find four generous sized bedrooms, with plenty of space for all the family whilst all boasting fitted wardrobes for extra storage needs. The master bedroom is complete with a stylish ensuite, featuring a tiled shower cubicle and vanity unit, making it the true retreat and escape from reality. Step outside and prepare to be amazed! The decked patio area, artificial grass, sleeper borders, and mature shrubs create a beautiful, low-maintenance space. But the real hidden treasure? The outdoor bar - perfect for entertaining - and the incredible summerhouse, fully kitted out with electric and currently home to a pool table, ready for you to make your own. This beautiful family home really is a rare find, Contact Samuel Makepeace Bespoke Estate Agents Today to make it yours!