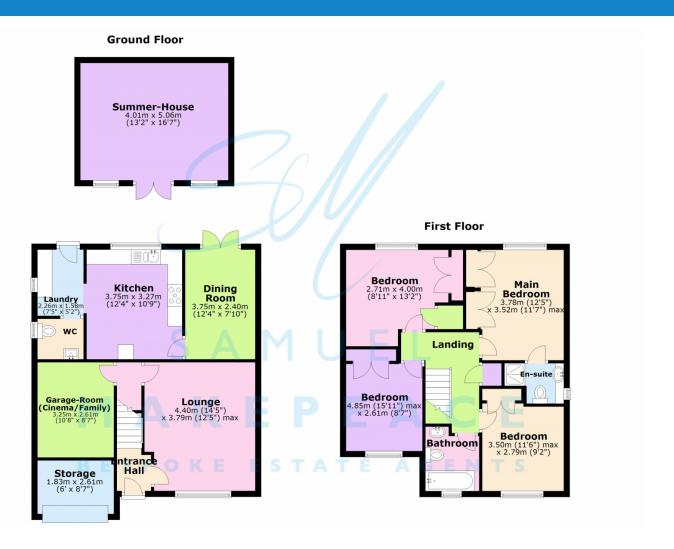

- SPACIOUS LOUNGE with large window and archway leading to the dining room
- GORGEOUS DINING ROOM with patio doors leading to the garden
- MODERN FITTED KITCHEN with ample cupboard and worktop space
- CONVENIENT LAUNDRY ROOM and DOWNSTAIRS WC
- FOUR AMAZING SIZED BEDROOMS all boasting fitted wardrobes
- MASTER BEDROOM complete with ENSUITE featuring tiled shower and vanity unit
- WELL KEPT FAMILY BATHROOM
- STUNNING LOW MAINTENANCE, ENCLOSED GARDEN with decked patio and IMPRESSIVE SUMMERHOUSE OUTBUILDING/MANCAVE
- DRIVEWAY FOR MULTIPLE VEHCILES

The treasure hunt is over...we have found you a true gem! If you've been searching for the perfect family home, look no further this stunning four bedroom detached property on the highly sought-after Sapphire Drive, Milton is the hidden treasure you've been waiting for! Offering spacious living, modern finishes, an incredible outside space, this home is a real gem inside and out! The gorgeous home provides a brilliant first impression, with the large driveway providing ample parking for multiple vehicles. Step inside to discover a welcoming entrance hall, which highlights exactly what this home has to offer. From here, you'll disover a cosy yet spacious lounge perfectly set up for those chilled nights at home, whilst flowing seamlessly through an archway into the gorgeous dining room, where patio doors invite the outdoors in. The stylish kitchen complete with sleek finishes and a bespoke design, offers plenty of cupboard and worktop space and even room for an American fridge/freezer heaven on earth for any home chef! There is also a separate laundry room to keep noisy appliances tucked away and a convenient downstairs WC, because convenience is key! If extra living space is a must, then look no further than the integral garage that this home has to offer. Cleverly it has been partially converted into a versatile snug/additional lounge which can be transformed to suit your needs, while the remaining section provides handy storage. Upstairs, you'll find four generous sized bedrooms, with plenty of space for all the family whilst all boasting fitted wardrobes for extra storage needs. The master bedroom is complete with a stylish ensuite, featuring a tiled shower cubicle and vanity unit, making it the true retreat and escape from reality. Step outside and prepare to be amazed! The decked patio area, artificial grass, sleeper borders, and mature shrubs create a beautiful, low-maintenance space. But the real hidden treasure? The outdoor bar - perfect for entertaining - and the incredible summerhouse, fully kitted out with electric and currently home to a pool table, ready for you to make your own. This beautiful family home really is a rare find, Contact Samuel Makepeace Bespoke Estate Agents Today to make it yours!