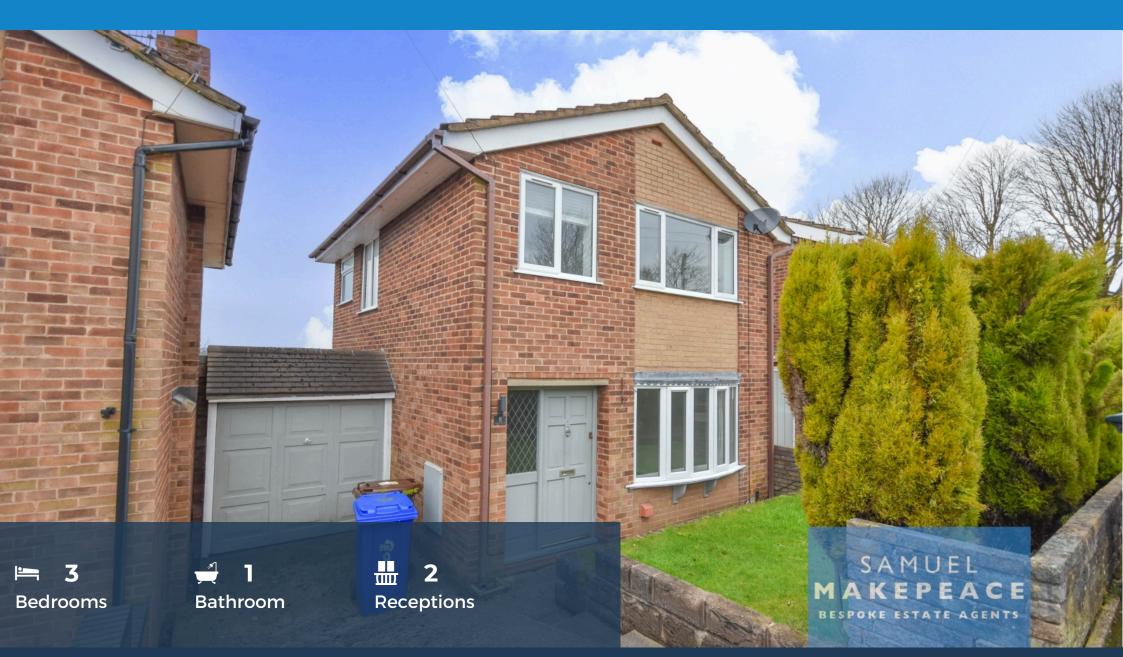

- RECENTLY RENOVATED THROUGHOUT
- SPACIOUS LOUNGE/DINER with bay window and sliding patio doors
- MODERN FITTED KITCHEN with integrated dishwasher
- THREE GREAT SIZED BEDROOMS
- STUNNING SHOWER ROOM with tiled flooring
- LOW MAINTENANCE, SOUTH FACING REAR GARDEN with patio area and lawn
- SINGLE GARAGE with power/lighting
- PAVED DRIVEWAY for two vehicles
- SOLD WITH NO UPWARD CHAIN

'What a Wonderful World'...and an even better home! Set in the highly sought-after Caton Crescent, Milton, this beautiful three bedroom link-detached home is ready for its next owner - sold with no upward chain for a hassle free move. With stunning views, sylish interior, and great outdoor space, this is a home that truly hits all the right notes. Step into a large, inviting hallway to find out exactly what this gorgeous home has to offer. The spacious open-plan lounge/diner is filled with natural light, thanks to a large bay window and sliding patiodoors that open onto the garden. The modern kitchen is both stylish and practical, featuring a bespoke ceramic sink and integrated dishwasher for effortless living. Upstairs, you'll find three generously sized bedrooms, with the second bedroom offering stunning views. The contemporary shower room is finished to a high standard, complete with tiled flooring and a luxurious double shower cubicle. Step outside to enjoy the low-maintenance, SOUTH facing garden, featuring a patio area and steps leading to a neat lawn - perfect for relaxing in the summer or entertaining. A single garage with power/electricity, along with a paved driveway for two vehicles, adds the final touch to this must-see home. Don't let this one slip away! Contact Samuel Makepeace Bespoke Estate Agents Today!