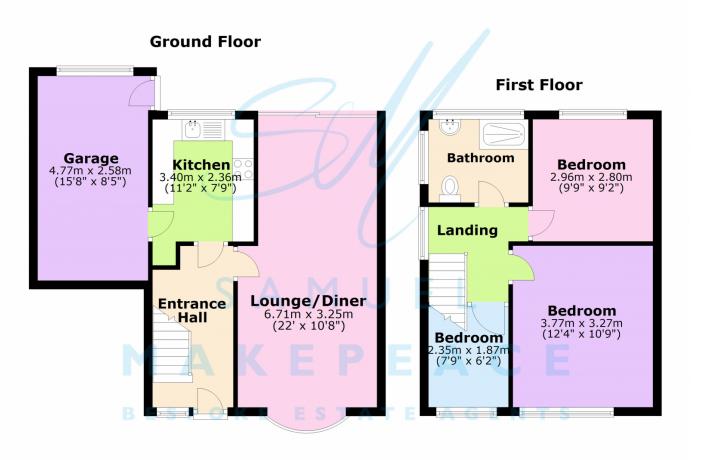

'What a Wonderful World'...and an even better home! Set in the highly sought-after Caton Crescent, Milton, this beautiful three bedroom link-detached home is ready for its next owner - sold with no upward chain for a hassle free move. With stunning views, sylish interior, and great outdoor space, this is a home that truly hits all the right notes. Step into a large, inviting hallway to find out exactly what this gorgeous home has to offer. The spacious open-plan lounge/diner is filled with natural light, thanks to a large bay window and sliding patiodoors that open onto the garden. The modern kitchen is both stylish and practical, featuring a bespoke ceramic sink and integrated dishwasher for effortless living. Upstairs, you'll find three generously sized bedrooms, with the second bedroom offering stunning views. The contemporary shower room is finished to a high standard, complete with tiled flooring and a luxurious double shower cubicle. Step outside to enjoy the low-maintenance, SOUTH facing garden, featuring a patio area and steps leading to a neat lawn - perfect for relaxing in the summer or entertaining. A single garage with power/electricity, along with a paved driveway for two vehicles, adds the final touch to this must-see home. Don't let this one slip away! Contact Samuel Makepeace Bespoke Estate Agents Today!