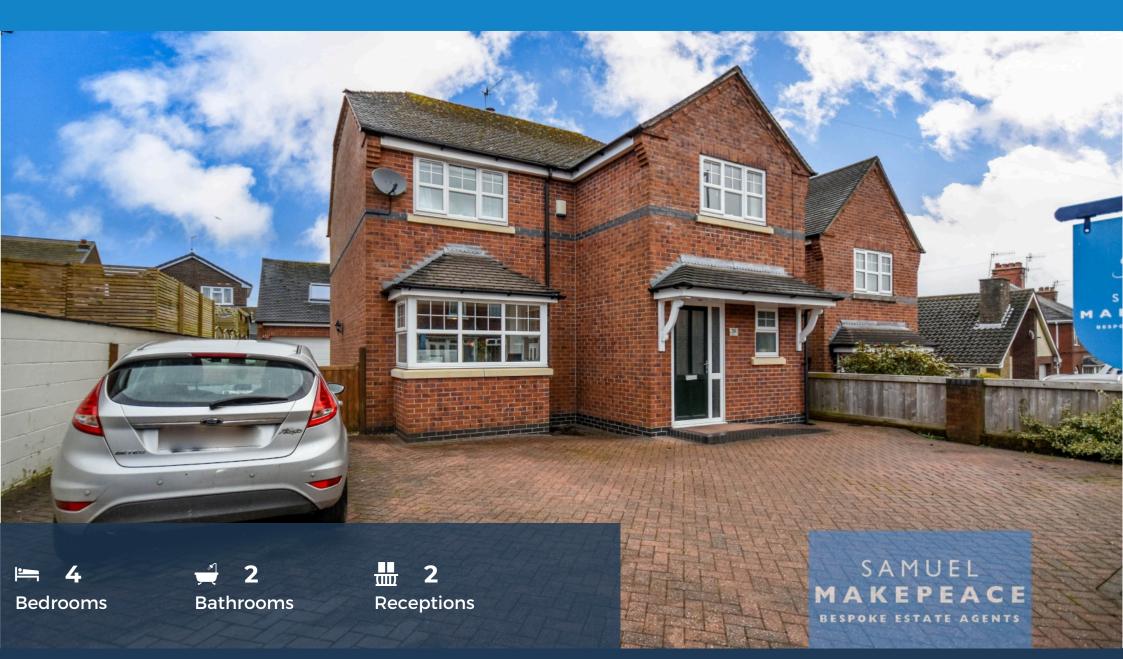

- FOUR BEDROOM DETACHED FAMILY HOME
- OPEN PLAN CONTEMPORARY KITCHEN DINER
- SPACIOUS & BRIGHT LIVING ROOM
- GROUDN FLOOR CHIC SHOWER ROOM
- DETACHED DOUBLE GARAGE with LOFT ROOM
- FOUR LOVELY DOUBLE BEDROOMS
- MAIN BEDROOM with SHOWER ENSUITE
- PAVED DRIVEWAY FOR MULTIPLE
- LARGE REAR GARDEN with MULTIPLE SEATING AREAS

Welcome to this charming FOUR-BEDROOM DETACHED RESIDENCE on MELLOR STREET, where elegance blends seamlessly with cozy comfort. Step inside, and the spacious entrance hall immediately reveals the scale of this wonderful property. The first reception room, currently serving as the living room, provides the perfect space for entertaining, featuring large PATIO DOORS and a striking FEATURE BRICK FIREPLACE. The open-plan kitchen is a chef's dream, with sleek worktops, modern appliances, and stunning BI-FOLDING DOORS and PATIO DOORS that effortlessly merge the indoor space with the outdoor, ideal for alfresco dining! Flooded with natural light, this space offers the perfect environment to cook while enjoying the scenic garden views. Further into the entrance hall, you'll find a second reception room, currently used as a home office, but offering complete versatility to suit your lifestyle needs. The ground floor also includes a chic SHOWER ROOM and a convenient UTILITY SPACE. Upstairs, discover FOUR SPACIOUS DOUBLE BEDROOMS. The master bedroom, with its generous size and abundant natural light, provides a peaceful sanctuary for relaxation and includes an EN-SUITE SHOWER ROOM for the ultimate in comfort. The remaining bedrooms offer plenty of space and flexibility. Completing the upper floor is a well-appointed family BATHROOM featuring both a bathtub and a separate shower head. Outside, the property truly shines. To the rear, you'll find a fantastic large garden, perfect for alfresco dining or enjoying a morning espresso on the elevated decking area. The expansive lawn is ideal for children to run and play. For added convenience, there's a DETACHED DOUBLE GARACE offering ample storage or a perfect space for a "man cave." The upstairs of the garage, while not an 'official bedroom' offers endless possibilities, including space for a sofa or bed, and comes with its own WC and BOILER SYSTEM there is no reason why it couldn't be converted to a full annex should you desire! To the front of the property, there's plenty of s