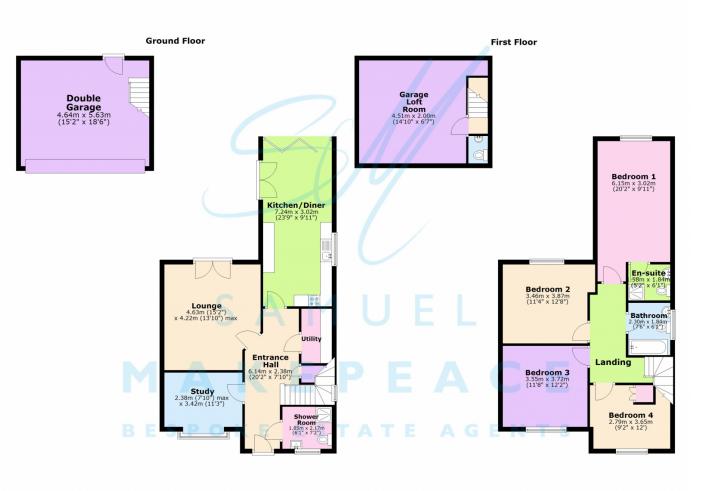

Welcome to this charming FOUR-BEDROOM DETACHED RESIDENCE on MELLOR STREET, where elegance blends seamlessly with cozy comfort. Step inside, and the spacious entrance hall immediately reveals the scale of this wonderful property. The first reception room, currently serving as the living room, provides the perfect space for entertaining, featuring large PATIO DOORS and a striking FEATURE BRICK FIREPLACE. The open-plan kitchen is a chef's dream, with sleek worktops, modern appliances, and stunning BI-FOLDING DOORS and PATIO DOORS that effortlessly merge the indoor space with the outdoor, ideal for alfresco dining! Flooded with natural light, this space offers the perfect environment to cook while enjoying the scenic garden views. Further into the entrance hall, you'll find a second reception room, currently used as a home office, but offering complete versatility to suit your lifestyle needs. The ground floor also includes a chic SHOWER ROOM and a convenient UTILITY SPACE. Upstairs, discover FOUR SPACIOUS DOUBLE BEDROOMS. The master bedroom, with its generous size and abundant natural light, provides a peaceful sanctuary for relaxation and includes an EN-SUITE SHOWER ROOM for the ultimate in comfort. The remaining bedrooms offer plenty of space and flexibility. Completing the upper floor is a well-appointed family BATHROOM featuring both a bathtub and a separate shower head. Outside, the property truly shines. To the rear, you'll find a fantastic large garden, perfect for alfresco dining or enjoying a morning espresso on the elevated decking area. The expansive lawn is ideal for children to run and play. For added convenience, there's a DETACHED DOUBLE GARACE offering ample storage or a perfect space for a "man cave." The upstairs of the garage, while not an 'official bedroom' offers endless possibilities, including space for a sofa or bed, and comes with its own WC and BOILER SYSTEM there is no reason why it couldn't be converted to a full annex should you desire! To the front of the property, there's plenty of s