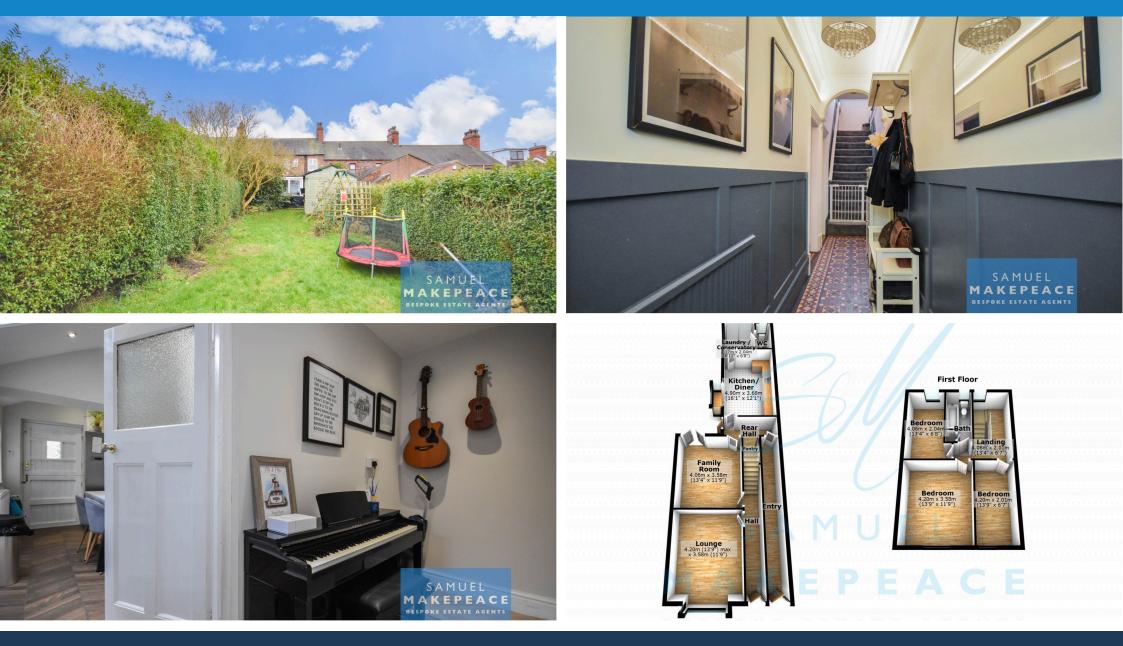

samuelmakepeace.com | hello@samuelmakepeace.co.uk

Is it a bird? Is it a plane? No, it's your future home on RAVENS LANE! Welcome to this charming terraced property nestled in the heart of Bignall End, located on Ravens Lane. Combining timeless period elegance with modern comforts, this three-bedroom home boasts stunning original features such as intricate fireplaces and beautiful MINTON TILED flooring in the hallway, perfectly blending character with contemporary style. Upon entering, you'll be greeted by the first reception room, currently used as the living room. It's bright, airy, and full of charm, with a cozy fire adding warmth to the space. Flowing seamlessly into the second reception room, this flexible space can serve as a children's playroom, a FAMILY LOUNGE, or even a formal dining room – the choice is yours. The CONTEMPORAY KITCHEN is every chef's dream! With its open-plan layout, it offers plenty of space for a dining table, making it the heart of the home – perfect for gatherings and family time. Velux windows and a bay window flood the space with natural light, creating a warm and inviting atmosphere. Adjacent to the kitchen is a handy extension, currently used as a separate utility room, enhancing the property's practical appeal. The ground floor is completed by a convenient WC. Upstairs, you'll find THREE BEDROOMS, including a master retreat with breathtaking views over the surrounding fields. The additional bedrooms are ideal for children, guests, or even a home office. The CHIC BATHROOM features both a bath and an overhead shower, adding to the home's luxurious feel. Outside, the property continues to impress with well-maintained lawn areas, and with fields behind, it offers a tranquil oasis. The front of the home is set back from the road, with grand steps leading to the entrance of your dream home! Don't miss the opportunity to make this stunning property yours. Contact Samuel Makepeace Bespoke Estate Agents today!