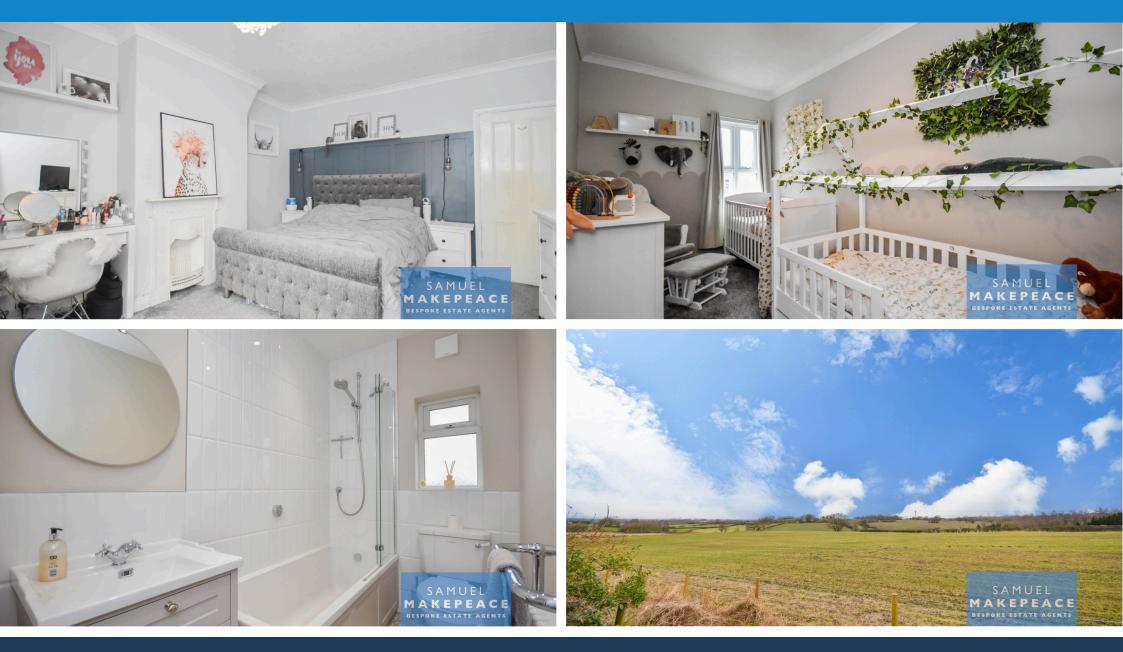

samuelmakepeace.com | hello@samuelmakepeace.co.uk

Is it a bird? Is it a plane? No, it's your future home on RAVENS LANE! Welcome to this charming terraced property nestled in the heart of Bignall End, located on Ravens Lane. Combining timeless period elegance with modern comforts, this three-bedroom home boasts stunning original features such as intricate fireplaces and beautiful MINTON TILED flooring in the hallway, perfectly blending character with contemporary style. Upon entering, you'll be greeted by the first reception room, currently used as the living room. It's bright, airy, and full of charm, with a cozy fire adding warmth to the space. Flowing seamlessly into the second reception room, this flexible space can serve as a children's playroom, a FAMILY LOUNGE, or even a formal dining room – the choice is yours. The CONTEMPORAY KITCHEN is every chef's dream! With its open-plan layout, it offers plenty of space for a dining table, making it the heart of the home – perfect for gatherings and family time. Velux windows and a bay window flood the space with natural light, creating a warm and inviting atmosphere. Adjacent to the kitchen is a handy extension, currently used as a separate utility room, enhancing the property's practical appeal. The ground floor is completed by a convenient WC. Upstairs, you'll find THREE BEDROOMS, including a master retreat with breathtaking views over the surrounding fields. The additional bedrooms are ideal for children, guests, or even a home office. The CHIC BATHROOM features both a bath and an overhead shower, adding to the home's luxurious feel. Outside, the property continues to impress with well-maintained lawn areas, and with fields behind, it offers a tranquil oasis. The front of the home is set back from the road, with grand steps leading to the entrance of your dream home! Don't miss the opportunity to make this stunning property yours. Contact Samuel Makepeace Bespoke Estate Agents today!