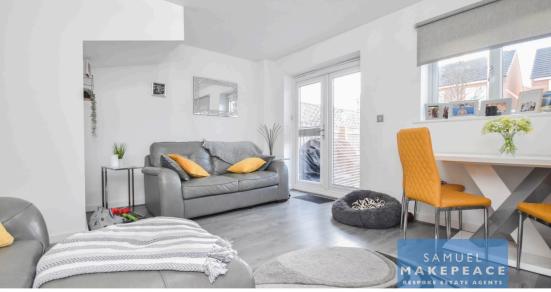

Lounge - Double glazed window, double glazed patio doors, radiator and laminate wood flooring.

**Landing - Loft access** 

Bedroom One - Double glazed window, radiator and storage cupboard.

Ensuite - Double glazed window and tiled flooring. Low level WC, hand wash basin with vanity, shower cubicle and extractor fan.