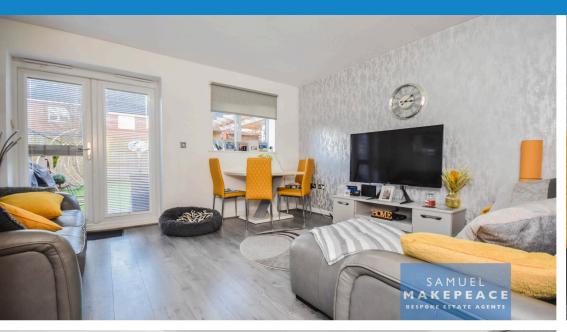

Lounge - Double glazed window, double glazed patio doors, radiator and laminate wood flooring.

**Landing - Loft access** 

Bedroom One - Double glazed window, radiator and storage cupboard.

Ensuite - Double glazed window and tiled flooring. Low level WC, hand wash basin with vanity, shower cubicle and extractor fan.