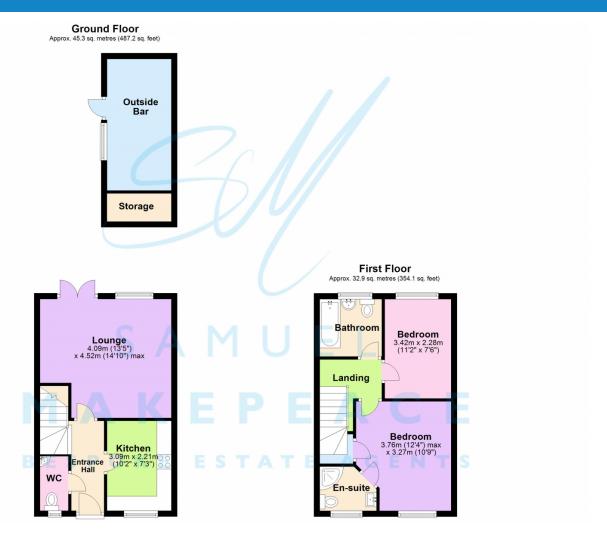

#### **ROOM DETAILS**

Entrance Hall - Single double glazed composite door, radiator and laminate wood flooring.

WC - Double glazed window, vinyl flooring and radiator. Low level WC, hand wash basin and extractor fan.

Kitchen - Double glazed window and vinyl flooring. A range of fitted wall and base cupboards, work surfaces and tiled splashback. Sink and drainer, integrated cooker, gas hob, cooker hood and integrated fridge/freezer. Space for washing machine and tumble dryer.

Lounge - Double glazed window, double glazed patio doors, radiator and laminate wood flooring.

**Landing - Loft access** 

Bedroom One - Double glazed window, radiator and storage cupboard.

Ensuite - Double glazed window and tiled flooring. Low level WC, hand wash basin with vanity, shower cubicle and extractor fan.

Bedroom Two - Double glazed window and radiator.

Bathroom - Double glazed window, vinyl flooring and part tiled walls. Low level WC, hand wash basin, bath tub, radiator and extractor fan.

Scan me for more info