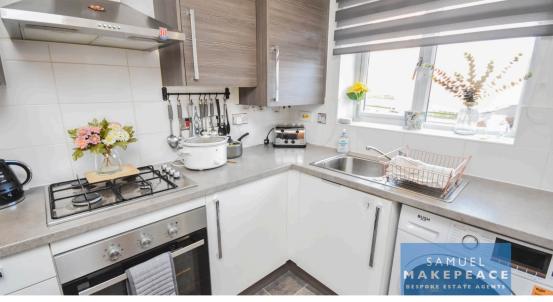

Kitchen - Double glazed window and vinyl flooring. A range of fitted wall and base cupboards, work surfaces and tiled splashback. Sink and drainer, integrated cooker, gas hob, cooker hood and integrated fridge/freezer. Space for washing machine and tumble dryer.