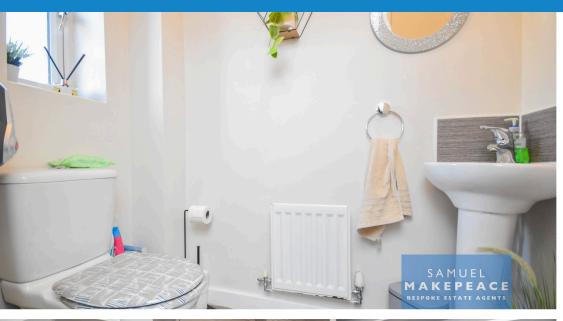

#### **ROOM DETAILS**

Entrance Hall - Single double glazed composite door, radiator and laminate wood flooring.

WC - Double glazed window, vinyl flooring and radiator. Low level WC, hand wash basin and extractor fan.