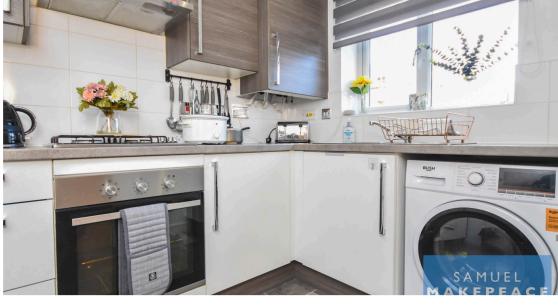

Kitchen - Double glazed window and vinyl flooring. A range of fitted wall and base cupboards, work surfaces and tiled splashback. Sink and drainer, integrated cooker, gas hob, cooker hood and integrated fridge/freezer. Space for washing machine and tumble dryer.