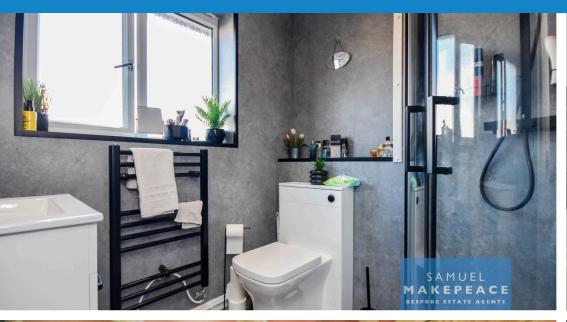

Lounge - Double glazed window, double glazed patio doors, radiator and laminate wood flooring.

**Landing - Loft access** 

Bedroom One - Double glazed window, radiator and storage cupboard.

Ensuite - Double glazed window and tiled flooring. Low level WC, hand wash basin with vanity, shower cubicle and extractor fan.

Bedroom Two - Double glazed window and radiator.

Bathroom - Double glazed window, vinyl flooring and part tiled walls. Low level WC, hand wash basin, bath tub, radiator and extractor fan.

Scan me for more info