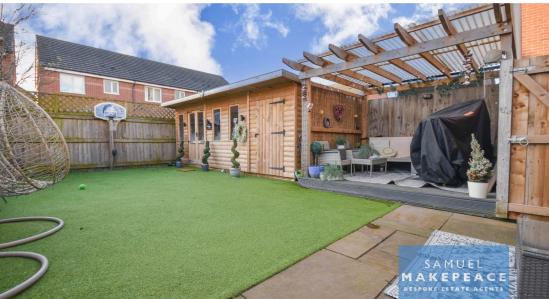

Fall in love with your dream home...with Valentines Day just around the corner, could this be the one you have been searching for? Nestled on the lovely Brierfield Way, Hanley, this beautifully presented two-bedroom semi-detached home has been lovingly upgraded with no expense spared - and is ready to steal your heart! Step inside to find a welcoming entrance hall with stylish laminate flooring, that leads to a modern downstairs WC. The stunning kitchen is a real highlight, complete with an integrated fridge/freezer, sleek cabinetry and space for both a washing machine and dryer. Designed with both practicality and elegance in mind, its the perfect space to cook up something special. The spacious lounge is a dream for relaxing or entertaining, complete with patio doors opening onto the fabulous garden, great for summer evenings. Upstairs, youll find two generous sized bedrooms, with the master boasting a built in storage cupboard and a newly renovated en-suite. A sleek family bathroom completes the upper floor. And the magic doesnt stop there! Outside, youll discover a fantastic low-maintenance garden, featuring a patio, astroturf lawn, a pergola seating area with decking and a handy storage shed. But the real showstopper? Your VERY OWN OUTSIDE BAR - fully equipped with electricity and drink dispensers, perfect for entertaining all year round! Plus, theres a driveway for two vehicles. This home truly is something special - a place where you can fall in love and make memories. Could this be your perfect match? Contact Samuel Makepeace Bespoke Estate Agents Today!