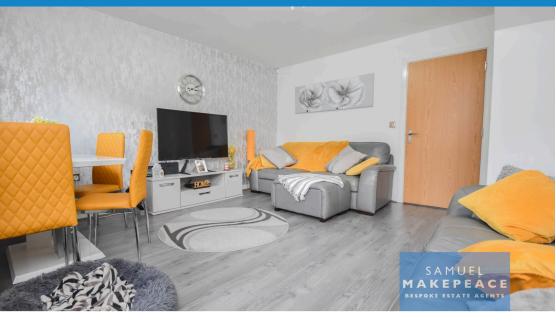

Lounge - Double glazed window, double glazed patio doors, radiator and laminate wood flooring.

**Landing - Loft access** 

Bedroom One - Double glazed window, radiator and storage cupboard.

Ensuite - Double glazed window and tiled flooring. Low level WC, hand wash basin with vanity, shower cubicle and extractor fan.