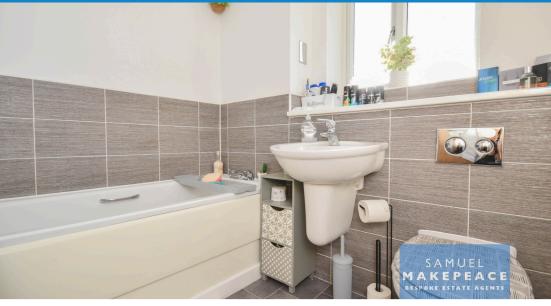

Bedroom Two - Double glazed window and radiator.

Bathroom - Double glazed window, vinyl flooring and part tiled walls. Low level WC, hand wash basin, bath tub, radiator and extractor fan.

Scan me for more info