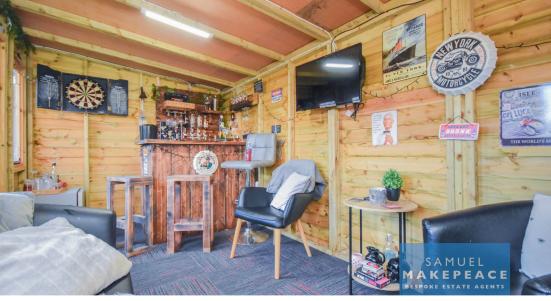

Fall in love with your dream home...with Valentines Day just around the corner, could this be the one you have been searching for? Nestled on the lovely Brierfield Way, Hanley, this beautifully presented two-bedroom semi-detached home has been lovingly upgraded with no expense spared - and is ready to steal your heart! Step inside to find a welcoming entrance hall with stylish laminate flooring, that leads to a modern downstairs WC. The stunning kitchen is a real highlight, complete with an integrated fridge/freezer, sleek cabinetry and space for both a washing machine and dryer. Designed with both practicality and elegance in mind, its the perfect space to cook up something special. The spacious lounge is a dream for relaxing or entertaining, complete with patio doors opening onto the fabulous garden, great for summer evenings. Upstairs, youll find two generous sized bedrooms, with the master boasting a built in storage cupboard and a newly renovated en-suite. A sleek family bathroom completes the upper floor. And the magic doesnt stop there! Outside, youll discover a fantastic low-maintenance garden, featuring a patio, astroturf lawn, a pergola seating area with decking and a handy storage shed. But the real showstopper? Your VERY OWN OUTSIDE BAR - fully equipped with electricity and drink dispensers, perfect for entertaining all year round! Plus, theres a driveway for two vehicles. This home truly is something special - a place where you can fall in love and make memories. Could this be your perfect match? Contact Samuel Makepeace Bespoke Estate Agents Today!