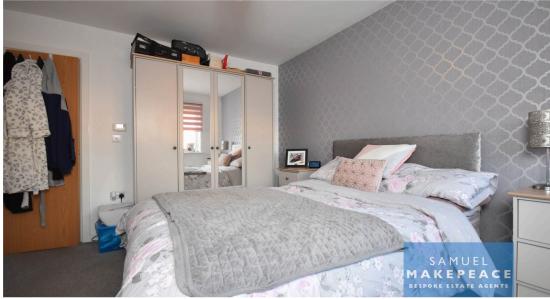

Lounge - Double glazed window, double glazed patio doors, radiator and laminate wood flooring.

**Landing - Loft access** 

Bedroom One - Double glazed window, radiator and storage cupboard.

Ensuite - Double glazed window and tiled flooring. Low level WC, hand wash basin with vanity, shower cubicle and extractor fan.