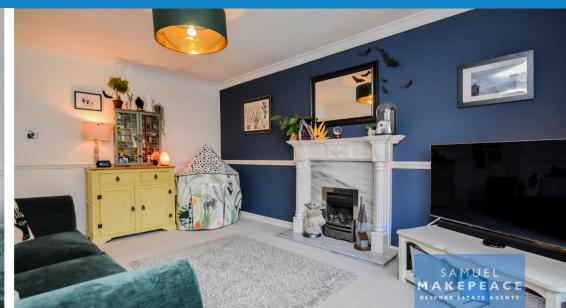

#### **ROOM DETAILS**

Entrance Hall - Double glazed single door, Tiled flooring and radiator.

Lounge - Double glazed bow window, Gas Fireplace and radiator

Kitchen / Diner - Two double-glazed windows, double glazed door. Fitted base and wall cupboards, work surfaces, sink, built-in oven, gas hob with tiled splashback, and cooker hood. Space for a fridge freezer and dishwasher. Tiled flooring, under stairs cup board (space for dryer) and radiator