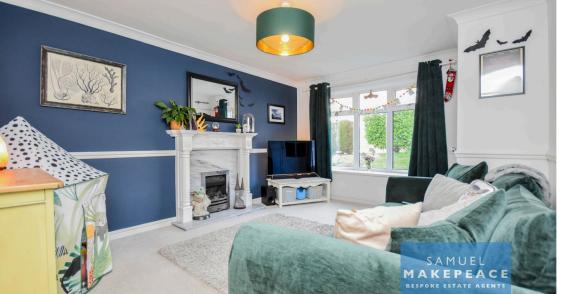

#### **ROOM DETAILS**

Entrance Hall - Double glazed single door, Tiled flooring and radiator.

Lounge - Double glazed bow window, Gas Fireplace and radiator

Kitchen / Diner - Two double-glazed windows, double glazed door. Fitted base and wall cupboards, work surfaces, sink, built-in oven, gas hob with tiled splashback, and cooker hood. Space for a fridge freezer and dishwasher. Tiled flooring, under stairs cup board (space for dryer) and radiator