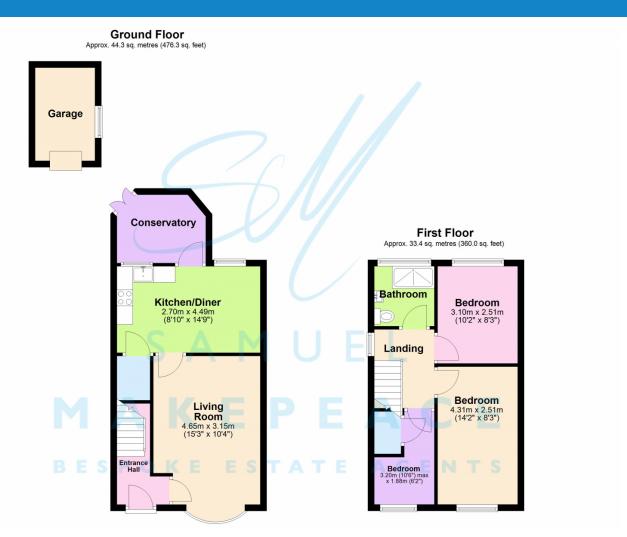

#### **ROOM DETAILS**

Entrance Hall - Double glazed single door, Tiled flooring and radiator.

Lounge - Double glazed bow window, Gas Fireplace and radiator

Kitchen / Diner - Two double-glazed windows, double glazed door. Fitted base and wall cupboards, work surfaces, sink, built-in oven, gas hob with tiled splashback, and cooker hood. Space for a fridge freezer and dishwasher. Tiled flooring, under stairs cup board (space for dryer) and radiator

Conservatory - UPVC double-glazed windows and patio doors, tiled flooring, and space for a washing machine.

Bedroom One - Double glazed windows and radiator

Bedroom Two - Double glazed windows and radiator

Bedroom Three - Double glazed windows and radiator

Bathroom - Double-glazed windows, tiled flooring, part tiled walls, low-level WC, hand wash basin, towel radiator, and extractor fan.

samuelmakepeace.com | hello@samuelmakepeace.co.uk