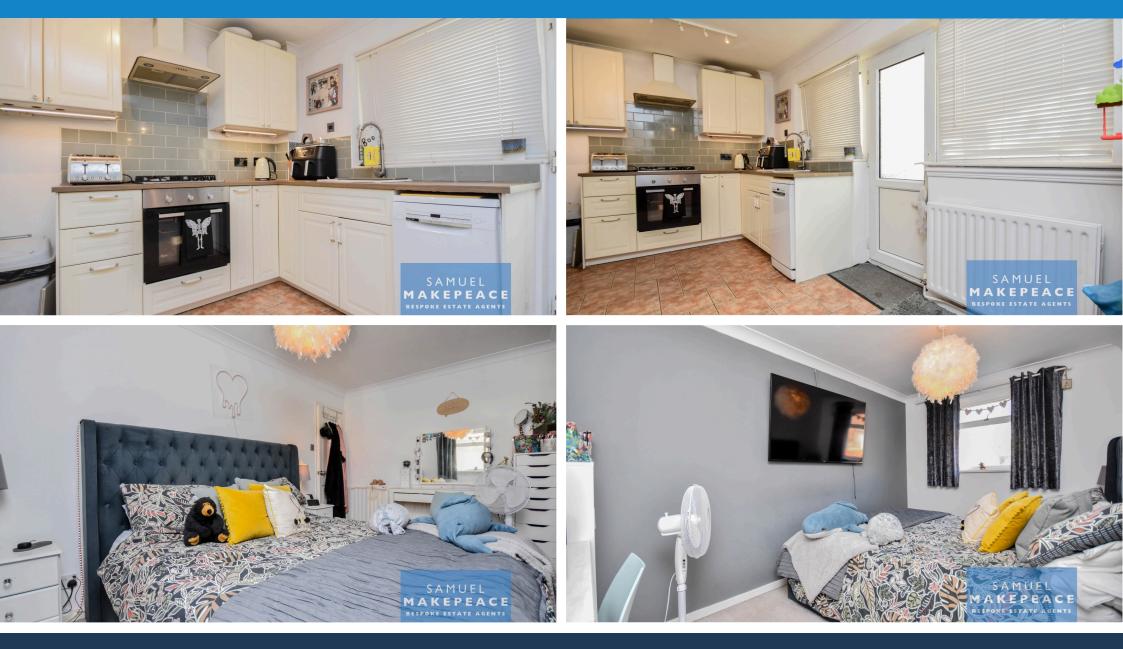

samuelmakepeace.com | hello@samuelmakepeace.co.uk

01782 914 444

WEARY DAYS ARE OVER! We are excited to present this charming THREE-BEDROOM SEMI DETACHED PROPERTY, ideally situated within a sought-after estate, just a stone's throw from local shops and outstanding schools. As you step inside, you'll be welcomed by a spacious entrance hall, leading to the generously sized lounge, featuring a striking bow window, invites an abundance of natural light, creating a warm and inviting atmosphere. The open-plan fitted kitchen is a well-appointed space providing ample room for all your appliances and seamlessly flows into the dining area, creating the perfect environment for family gatherings. Upstairs, the master bedroom offers a large and comfortable retreat, while two additional well-proportioned bedrooms ensure ample space for all. Completing the first floor is a stylishly fitted SHOWER ROOM, offering a TOP SPEC shower head. The rear garden, thoughtfully tiered, offers a tranquil retreat with lovely HOT TUB surprise. Enjoy leaning back and soaking after a long days work! To further enhance the practicality of this home, off-road parking for two vehicles provides added convenience and peace of mind as well as a DETACHED GARAGE. This wonderful property is expected to attract significant interest, so don't miss out! Contact Samuel Makepeace today to arrange your viewing and secure this fantastic opportunity before it's gone!

#### **ROOM DETAILS**

Entrance Hall - Double glazed single door, Tiled flooring and radiator.

Lounge - Double glazed bow window, Gas Fireplace and radiator

Kitchen / Diner - Two double-glazed windows, double glazed door. Fitted base and wall cupboards, work surfaces, sink, built-in oven, gas hob with tiled splashback, and cooker hood. Space for a fridge freezer and dishwasher. Tiled flooring, under stairs cup board (space for dryer) and radiator

Conservatory - UPVC double-glazed windows and patio doors, tiled flooring, and space for a washing machine.

Bedroom One - Double glazed windows and radiator

Bedroom Two - Double glazed windows and radiator