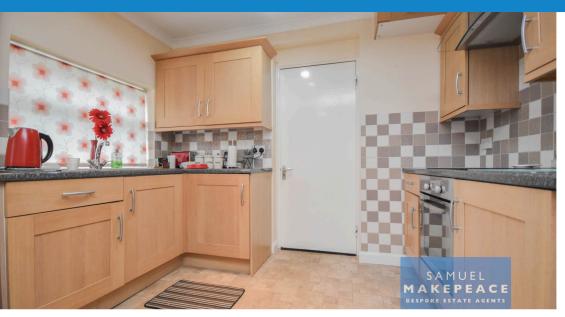

## **ROOM DETAILS**

Entrance Hall - Single glazed door, radiator.

WC - Double glazed window, low level WC, vinyl flooring.

Lounge - Double glazed window, gas fireplace, radiator.

Kitchen/Diner - Double glazed window and door to garage. A fitted kitchen with a range of wall and base units, sink and drainer, work surfaces and splashbacks. Integrated appliances including a fridge freezer, washing machine, and built under cooker with electric hob and cookerhood above. Radiator.