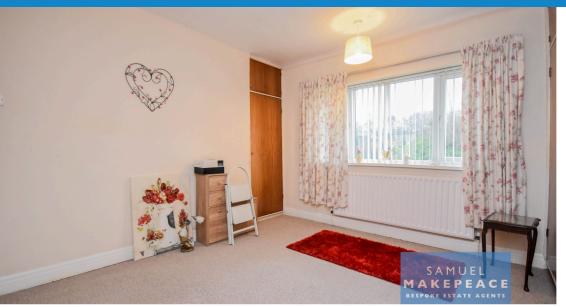

Landing - Double glazed window, loft access hatch.

Bedroom One - Double glazed window, fitted wardrobes, overstairs storage cupboard, radiator.

Bedroom Two - Double glazed window, radiator.

Bathroom - Double glazed window. Low level WC, wash hand basin, shower cubicle, vinyl flooring, radiator.