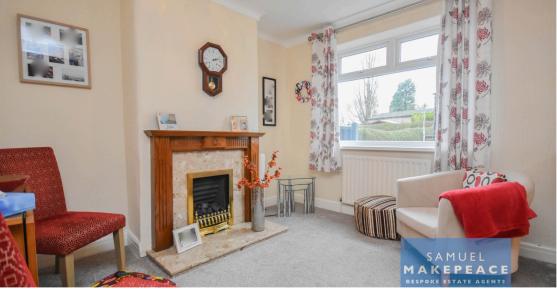

## **ROOM DETAILS**

Entrance Hall - Single glazed door, radiator.

WC - Double glazed window, low level WC, vinyl flooring.

Lounge - Double glazed window, gas fireplace, radiator.

Kitchen/Diner - Double glazed window and door to garage. A fitted kitchen with a range of wall and base units, sink and drainer, work surfaces and splashbacks. Integrated appliances including a fridge freezer, washing machine, and built under cooker with electric hob and cookerhood above. Radiator.