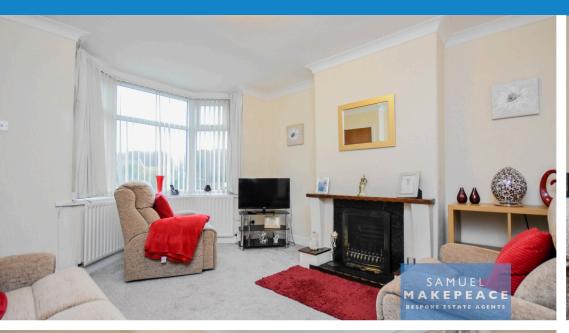

## **ROOM DETAILS**

Entrance Hall - Single glazed door, radiator.

WC - Double glazed window, low level WC, vinyl flooring.

Lounge - Double glazed window, gas fireplace, radiator.

Kitchen/Diner - Double glazed window and door to garage. A fitted kitchen with a range of wall and base units, sink and drainer, work surfaces and splashbacks. Integrated appliances including a fridge freezer, washing machine, and built under cooker with electric hob and cookerhood above. Radiator.