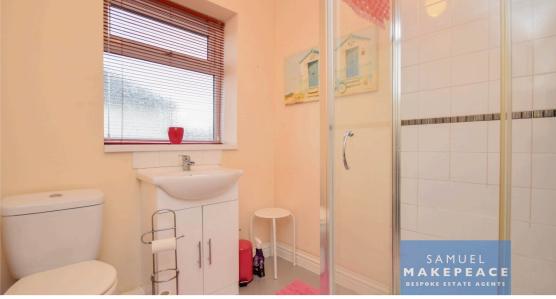

Landing - Double glazed window, loft access hatch.

Bedroom One - Double glazed window, fitted wardrobes, overstairs storage cupboard, radiator.

Bedroom Two - Double glazed window, radiator.

Bathroom - Double glazed window. Low level WC, wash hand basin, shower cubicle, vinyl flooring, radiator.