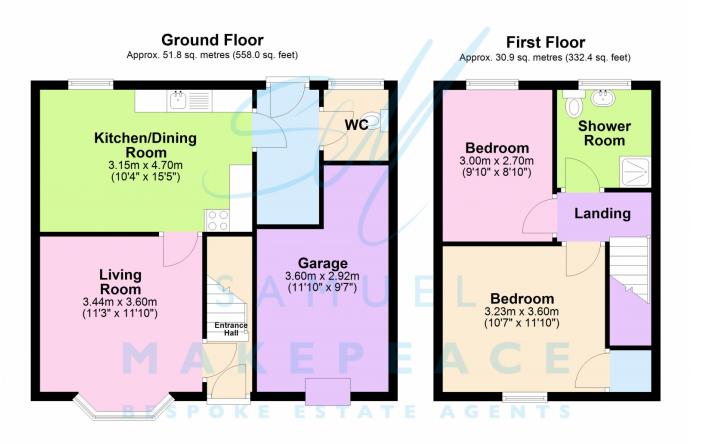

## **ROOM DETAILS**

Entrance Hall - Single glazed door, radiator.

WC - Double glazed window, low level WC, vinyl flooring.

Lounge - Double glazed window, gas fireplace, radiator.

Kitchen/Diner - Double glazed window and door to garage. A fitted kitchen with a range of wall and base units, sink and drainer, work surfaces and splashbacks. Integrated appliances including a fridge freezer, washing machine, and built under cooker with electric hob and cookerhood above. Radiator.

Landing - Double glazed window, loft access hatch.

Bedroom One - Double glazed window, fitted wardrobes, overstairs storage cupboard, radiator.

Bedroom Two - Double glazed window, radiator.

Bathroom - Double glazed window. Low level WC, wash hand basin, shower cubicle, vinyl flooring, radiator.

Garage - Integral single garage with up and over doors, power and lighting.