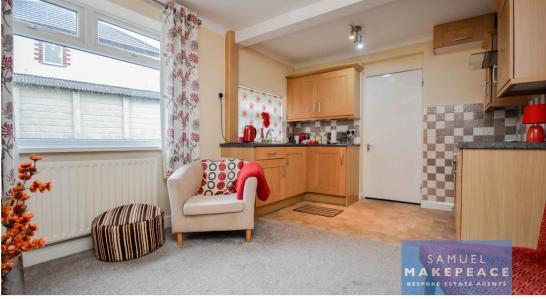

## **ROOM DETAILS**

Entrance Hall - Single glazed door, radiator.

WC - Double glazed window, low level WC, vinyl flooring.

Lounge - Double glazed window, gas fireplace, radiator.

Kitchen/Diner - Double glazed window and door to garage. A fitted kitchen with a range of wall and base units, sink and drainer, work surfaces and splashbacks. Integrated appliances including a fridge freezer, washing machine, and built under cooker with electric hob and cookerhood above. Radiator.