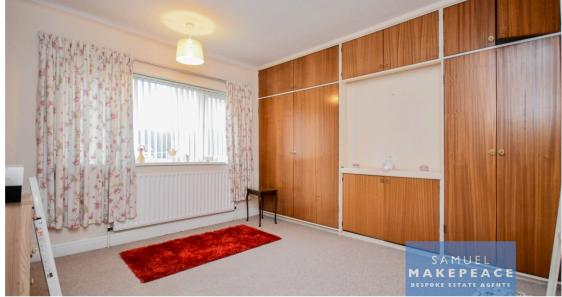

Landing - Double glazed window, loft access hatch.

Bedroom One - Double glazed window, fitted wardrobes, overstairs storage cupboard, radiator.

Bedroom Two - Double glazed window, radiator.

Bathroom - Double glazed window. Low level WC, wash hand basin, shower cubicle, vinyl flooring, radiator.