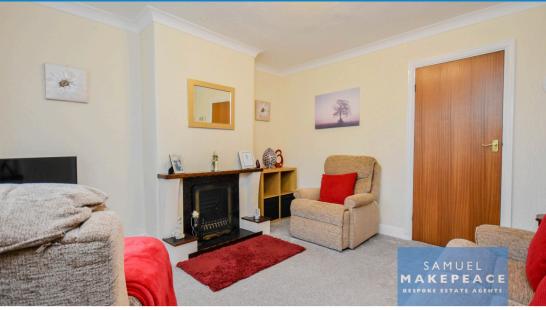

## **ROOM DETAILS**

Entrance Hall - Single glazed door, radiator.

WC - Double glazed window, low level WC, vinyl flooring.

Lounge - Double glazed window, gas fireplace, radiator.

Kitchen/Diner - Double glazed window and door to garage. A fitted kitchen with a range of wall and base units, sink and drainer, work surfaces and splashbacks. Integrated appliances including a fridge freezer, washing machine, and built under cooker with electric hob and cookerhood above. Radiator.