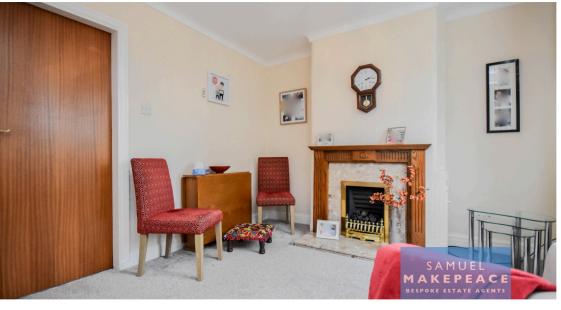

## **ROOM DETAILS**

Entrance Hall - Single glazed door, radiator.

WC - Double glazed window, low level WC, vinyl flooring.

Lounge - Double glazed window, gas fireplace, radiator.

Kitchen/Diner - Double glazed window and door to garage. A fitted kitchen with a range of wall and base units, sink and drainer, work surfaces and splashbacks. Integrated appliances including a fridge freezer, washing machine, and built under cooker with electric hob and cookerhood above. Radiator.