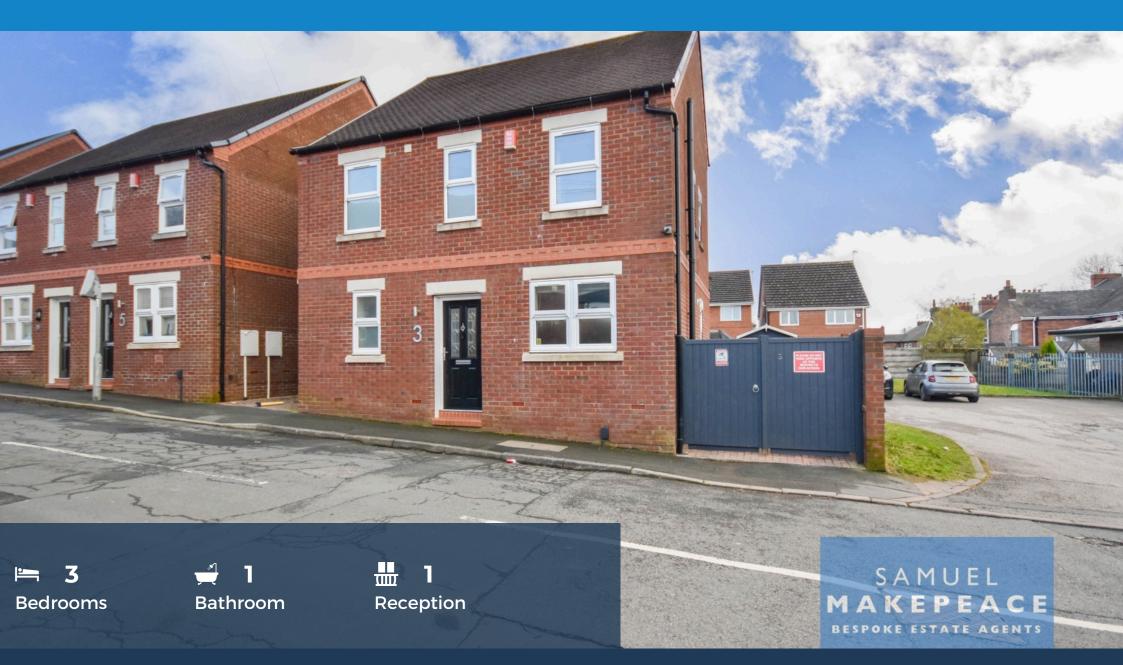

- STUNNING DETACHED FAMILY HOME
- SPACIOUS LOUNGE DINER WITH PATIO DOORS TO THE REAR
- MODERN FITTED KITCHEN WITH SOME INTEGRATED APPLIANCES
- DOWNSTAIRS WC
- THREE GREAT SIZED BEDROOMS
- STUNNING CONTEMPORARY FAMILY BATHROOM
- LANDSCAPED ENCLOSED REAR GARDEN
- DRIVEWAY FOR OFF-ROAD PARKING
- SOUGHT AFTER LOCATION
- IMMACULATE PRESENTATION THROUGHOUT

If you look up "PERFECT FAMILY HOME" in the dictionary, there's a link to this property advert, we promise! Prominently located in Packmoor, close to local amenities, this detached delight has plenty to offer a growing family! On the ground floor you are greeted by a spacious entrance hall, leading to a modern kitchen with an integrated dishwasher and cooker. The hub of the home is a glorious open plan lounge diner flooded with natural light. A downstairs WC only further adds to the convenience of this home. Upstairs there are three great sized bedrooms, including a huge master with fitted wardrobes and a remarkable family bathroom, with a separate bath and double shower cubicle. Externally benefits from a landscaped rear garden, with gated access to plenty of off-road parking. CONTACT SAMUEL MAKEPEACE BESPOKE ESTATE AGENTS TODAY TO ARRANGE YOUR VIEWING.

Address: Samuel Street, Packmoor, Stoke-on-Trent