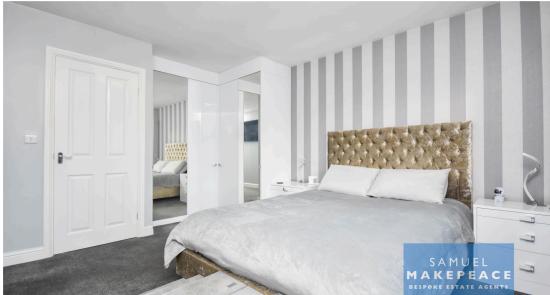

Landing - Loft access hatch.

Bedroom One - Double glazed window, fitted wardrobes, radiator.

Bedroom Two - Two double glazed windows, radiator.

Bedroom Three - Two double glazed windows, radiator.

Family Bathroom - Double glazed window, low level WC, wash hand basin, bath, double shower cubicle, partly tiled walls, extractor fan, towel warming radiator.