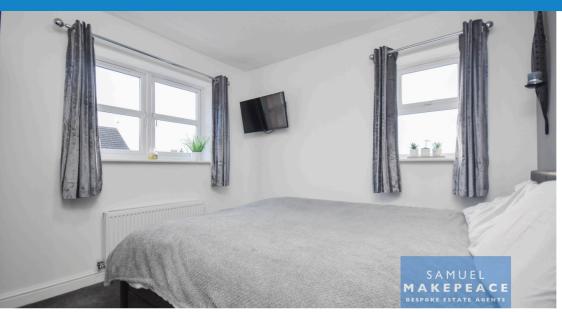

Landing - Loft access hatch.

Bedroom One - Double glazed window, fitted wardrobes, radiator.

Bedroom Two - Two double glazed windows, radiator.

Bedroom Three - Two double glazed windows, radiator.

Family Bathroom - Double glazed window, low level WC, wash hand basin, bath, double shower cubicle, partly tiled walls, extractor fan, towel warming radiator.