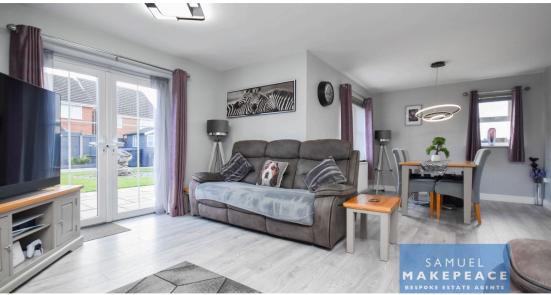

Open Plan Lounge/Diner - Two double glazed windows and double glazed patio doors. Electric fireplace. Two radiators.

Kitchen - Double glazed window and door. A modern fitted kitchen with a range of wall and base units, a sink and drainer, work surfaces and tiled splashbacks. Integrated appliances include a dishwasher, and built under cooker with gas hob and cookerhood above. Space for a fridge freezer and a washing machine. Tiled flooring. Radiator.