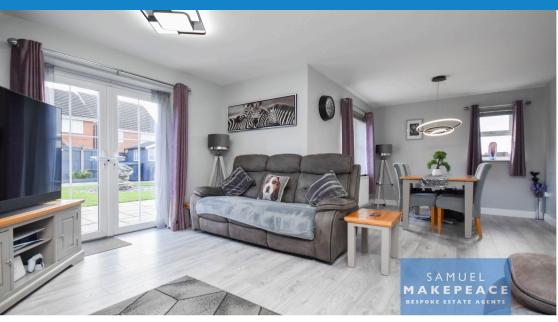

Open Plan Lounge/Diner - Two double glazed windows and double glazed patio doors. Electric fireplace. Two radiators.

Kitchen - Double glazed window and door. A modern fitted kitchen with a range of wall and base units, a sink and drainer, work surfaces and tiled splashbacks. Integrated appliances include a dishwasher, and built under cooker with gas hob and cookerhood above. Space for a fridge freezer and a washing machine. Tiled flooring. Radiator.