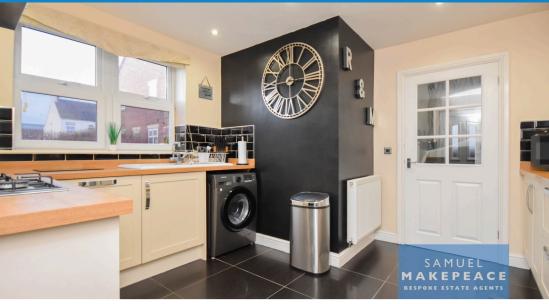

Open Plan Lounge/Diner - Two double glazed windows and double glazed patio doors. Electric fireplace. Two radiators.

Kitchen - Double glazed window and door. A modern fitted kitchen with a range of wall and base units, a sink and drainer, work surfaces and tiled splashbacks. Integrated appliances include a dishwasher, and built under cooker with gas hob and cookerhood above. Space for a fridge freezer and a washing machine. Tiled flooring. Radiator.