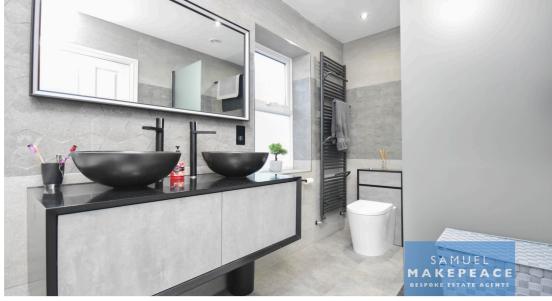

Landing - Loft access hatch.

Bedroom One - Double glazed window, fitted wardrobes, radiator.

Bedroom Two - Two double glazed windows, radiator.

Bedroom Three - Two double glazed windows, radiator.

Family Bathroom - Double glazed window, low level WC, wash hand basin, bath, double shower cubicle, partly tiled walls, extractor fan, towel warming radiator.