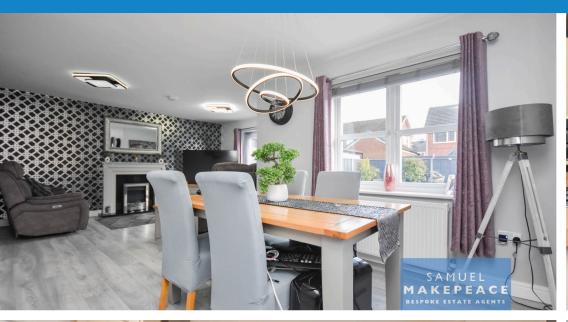

Open Plan Lounge/Diner - Two double glazed windows and double glazed patio doors. Electric fireplace. Two radiators.

Kitchen - Double glazed window and door. A modern fitted kitchen with a range of wall and base units, a sink and drainer, work surfaces and tiled splashbacks. Integrated appliances include a dishwasher, and built under cooker with gas hob and cookerhood above. Space for a fridge freezer and a washing machine. Tiled flooring. Radiator.