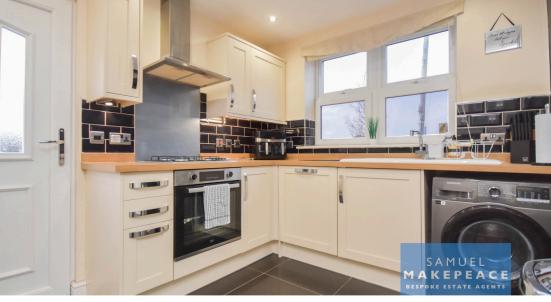

Open Plan Lounge/Diner - Two double glazed windows and double glazed patio doors. Electric fireplace. Two radiators.

Kitchen - Double glazed window and door. A modern fitted kitchen with a range of wall and base units, a sink and drainer, work surfaces and tiled splashbacks. Integrated appliances include a dishwasher, and built under cooker with gas hob and cookerhood above. Space for a fridge freezer and a washing machine. Tiled flooring. Radiator.