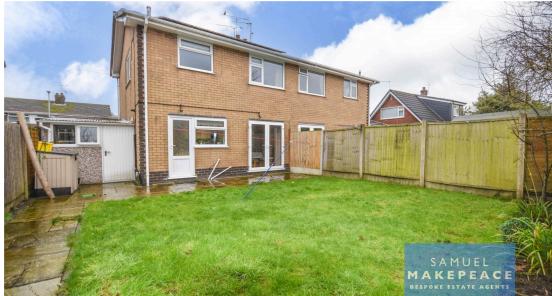

Bathroom - Double glazed window. LLWC, hand wash basin, bath with shower. Tiled walls, vinyl flooring, extractor fan and towel warming radiator.

Front - Paved driveway for multiple

Rear - Paved areas with lawn and wooden shed. Carage access.

Garage - Single with electric door, single door, power and electric.

Address: Rode Heath, ST7