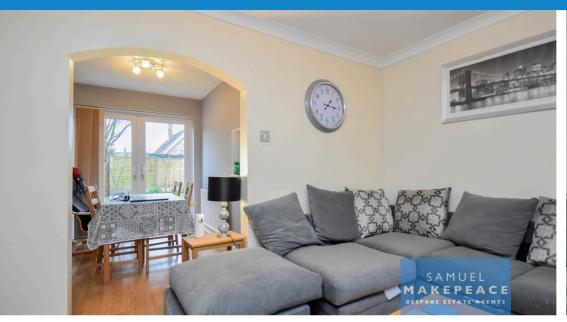

#### ROOM DETAILS

Porch - Double glazed windows, doors, tiled flooring.

Entrance Hall - Double glazed windows, doors, laminate flooring, cupboard and radiator.

Lounge - Double glazed bow window. Laminate flooring, electric fireplace and radiator.

Dining room - Double glazed doors, laminate flooring and radiator.

Kitchen - Double glazed window and door. Fitted wall and base units with work surfaces. Sink, drainer, built under cooker, gas hob, cooker hood and tiled splashback. Integrated fridge/freezer. Space for washing machine, dishwasher. Tiled flooring.