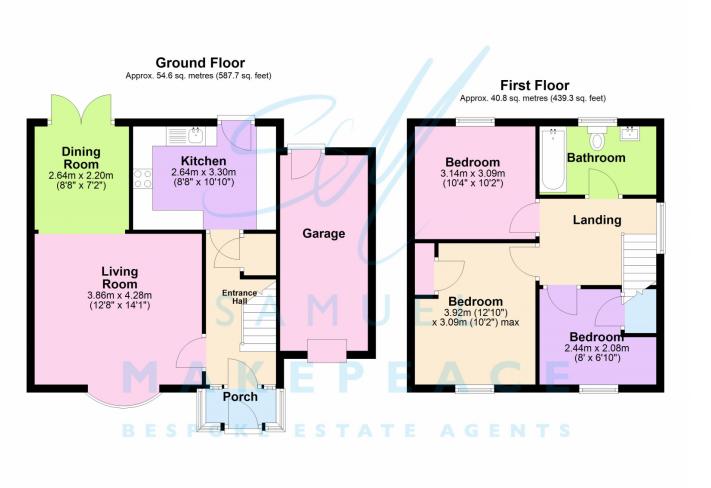

#### ROOM DETAILS

Porch - Double glazed windows, doors, tiled flooring.

Entrance Hall - Double glazed windows, doors, laminate flooring, cupboard and radiator.

Lounge - Double glazed bow window. Laminate flooring, electric fireplace and radiator.

Dining room - Double glazed doors, laminate flooring and radiator.

Kitchen - Double glazed window and door. Fitted wall and base units with work surfaces. Sink, drainer, built under cooker, gas hob, cooker hood and tiled splashback. Integrated fridge/freezer. Space for washing machine, dishwasher. Tiled flooring.

Landing - Double glazed windows and loft access.

Bedroom One - Double glazed window, cupboard and radiator.

Bedroom Two - Double glazed window and radiator.

Bedroom Three - Double glazed window, cupboard and radiator.

Bathroom - Double glazed window. LLWC, hand wash basin, bath with shower. Tiled walls, vinyl flooring, extractor fan and towel warming radiator.

Front - Paved driveway for multiple

Rear - Paved areas with lawn and wooden shed. Carage access.

Garage - Single with electric door, single door, power and electric.

Address: Rode Heath, ST7