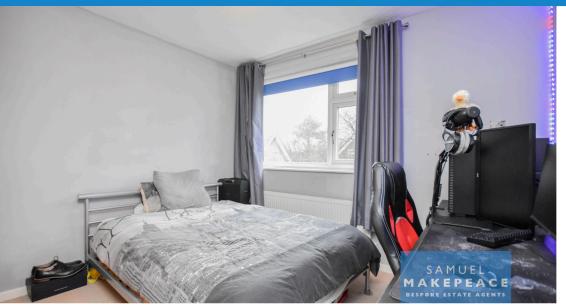

Landing - Double glazed windows and loft access.

Bedroom One - Double glazed window, cupboard and radiator.

Bedroom Two - Double glazed window and radiator.

Bedroom Three - Double glazed window, cupboard and radiator.