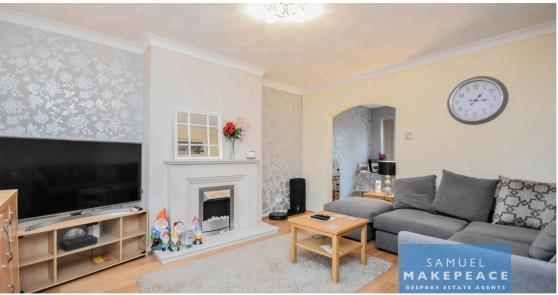

#### ROOM DETAILS

Porch - Double glazed windows, doors, tiled flooring.

Entrance Hall - Double glazed windows, doors, laminate flooring, cupboard and radiator.

Lounge - Double glazed bow window. Laminate flooring, electric fireplace and radiator.