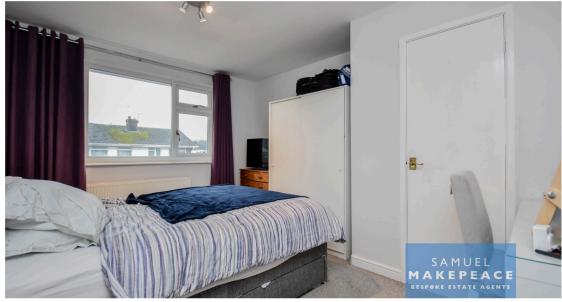

Landing - Double glazed windows and loft access.

Bedroom One - Double glazed window, cupboard and radiator.

Bedroom Two - Double glazed window and radiator.

Bedroom Three - Double glazed window, cupboard and radiator.