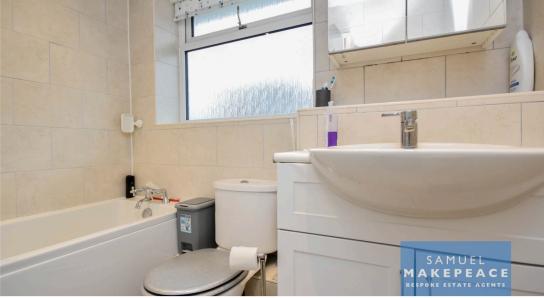

Bathroom - Double glazed window. LLWC, hand wash basin, bath with shower. Tiled walls, vinyl flooring, extractor fan and towel warming radiator.

Front - Paved driveway for multiple

Rear - Paved areas with lawn and wooden shed. Carage access.