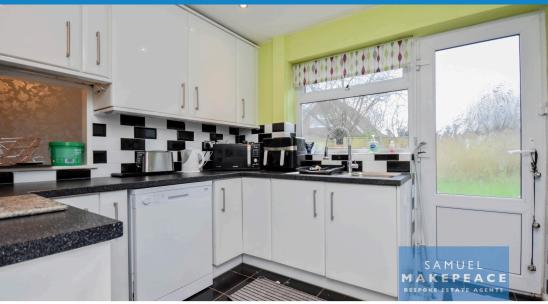

Dining room - Double glazed doors, laminate flooring and radiator.

Kitchen - Double glazed window and door. Fitted wall and base units with work surfaces. Sink, drainer, built under cooker, gas hob, cooker hood and tiled splashback. Integrated fridge/freezer. Space for washing machine, dishwasher. Tiled flooring.