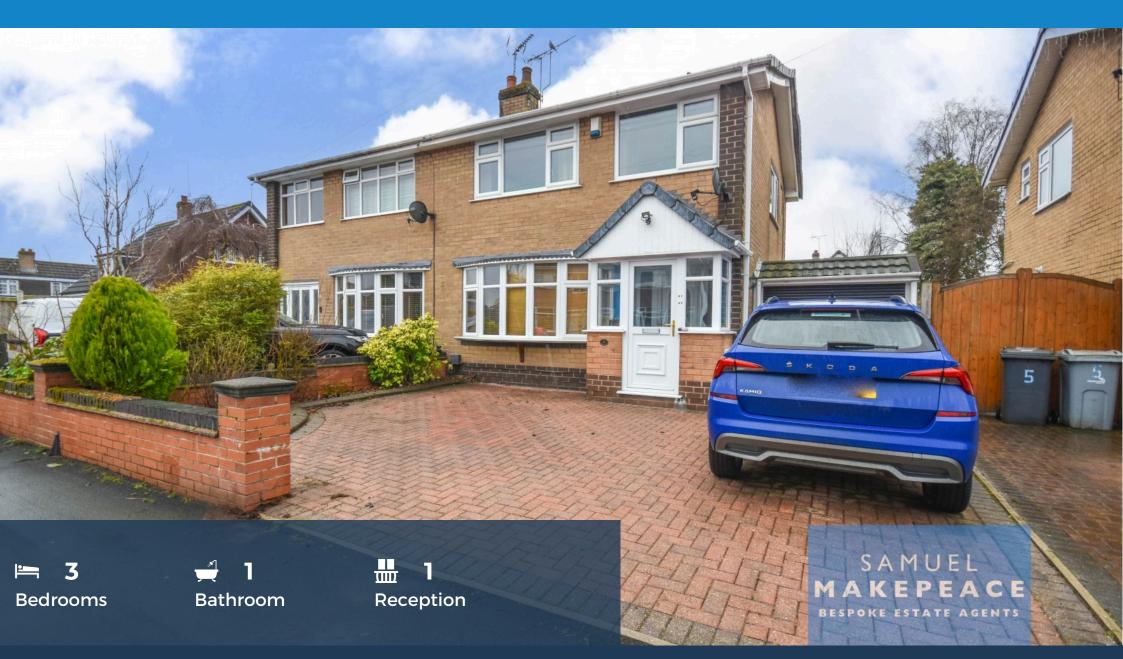

- LARGE THREE BEDROOM SEMI-DETACHED HOME
- BRIGHT, AIRY LOUNGE with large window and gas fireplace
- DINING ROOM with patio doors leading to the garden
- MODERN GLOSS KITCHEN
- THREE EXCELLENT SIZED BEDROOMS
- WELL KEPT FAMILY BATHROOM
- GENEROUS SIZED GARDEN with lawn and patio area
- SINGLE GARAGE and DRIVEWAY FOR TWO VEHICLES
- GREAT FAMILY HOME
- HIGHLY SOUGHT AFTER AREA

WHEN YOU COME DOWN TO THE WOODS TODAY, YOULL FIND YOUR DREAM HOME! Set on the highly desirable WOODland Road, Rode Heath, this stunning three bedroom semi detached property offers everything you need for modern family living. With spacious interiors and a delightful outdoor space, this home is ready to welcome you. Step into the bright entrance hall, leading to a large light-filled lounge, where a beautiful gas fireplace creates a cosy focal point. An elegant archway connects the lounge to the dining room, which features patio doors opening onto the garden - perfect for entertaining. The separate modern gloss kitchen, with its sleek design and tiled floor is both stylish and practical. Upstairs, youll find three generously sized bedrooms, ideal for a growing family or guests, and a fully tiled family bathroom for added convenience. The private rear garden is designed for low-maintenance living, offering a lawn and patio area perfect for relaxing or hosting summer gatherings. A garage provides valuable additional storage or the option for secure parking. Located close to local amenities, schools, and transport links, this wonderful home combines comfort, style, and convenience in a peaceful setting. Dont miss out, contact Samuel Makepeace Bespoke Estate Agents, and discover the magic of WOODland Road today!