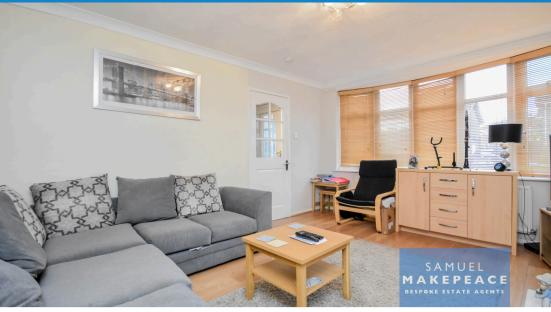

#### ROOM DETAILS

Porch - Double glazed windows, doors, tiled flooring.

Entrance Hall - Double glazed windows, doors, laminate flooring, cupboard and radiator.

Lounge - Double glazed bow window. Laminate flooring, electric fireplace and radiator.