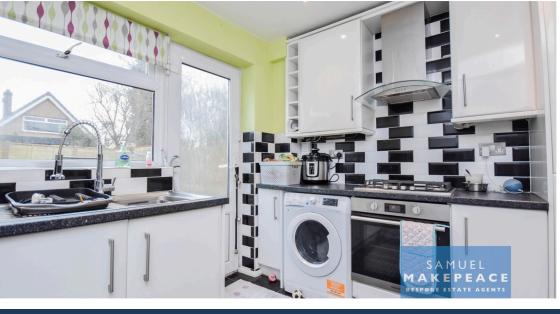

Dining room - Double glazed doors, laminate flooring and radiator.

Kitchen - Double glazed window and door. Fitted wall and base units with work surfaces. Sink, drainer, built under cooker, gas hob, cooker hood and tiled splashback. Integrated fridge/freezer. Space for washing machine, dishwasher. Tiled flooring.