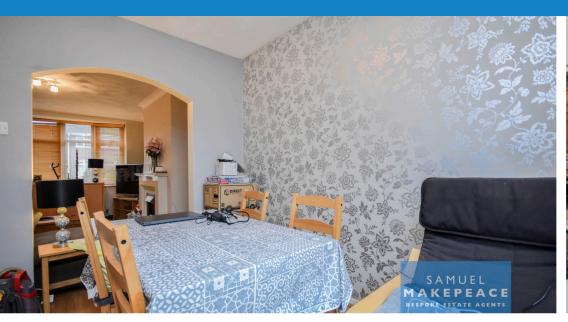

Dining room - Double glazed doors, laminate flooring and radiator.

Kitchen - Double glazed window and door. Fitted wall and base units with work surfaces. Sink, drainer, built under cooker, gas hob, cooker hood and tiled splashback. Integrated fridge/freezer. Space for washing machine, dishwasher. Tiled flooring.