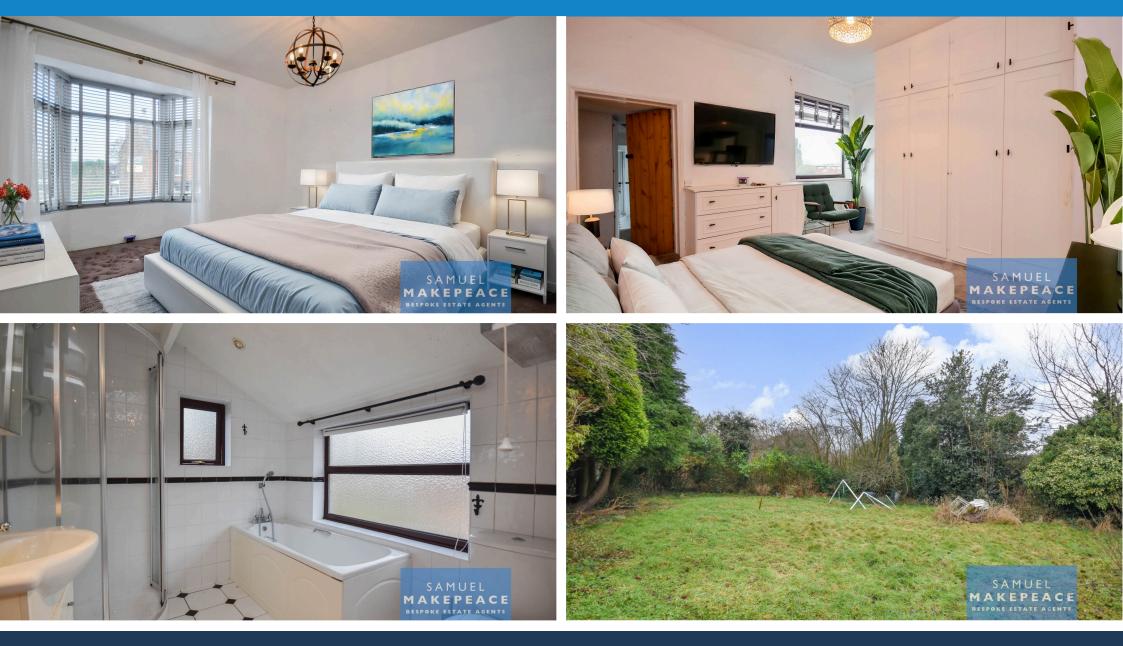

Laundry - Double glazed window, work surfaces, space for washing machine and dryer. Boiler cupboard.

Ground Floor WC - Double glazed window, low level wc, part tiled walls

Bedroom One - Double glazed bay window and radiator.

Bedroom two - Double glazed window and radiator.

Bathroom - Two double glazed windows. LLWC, hand wash basin with vanity, single shower and bath. Tiled walls and floors, extractor fan and towel warming radiator.

Loft Room - Double glazed windows.

Virtual furnishings have been used in the photography for this property. The aerial shot has been supplied as a guide only, any prospective purchaser would have to make their own enquries to ascertain the boundaries of the property.