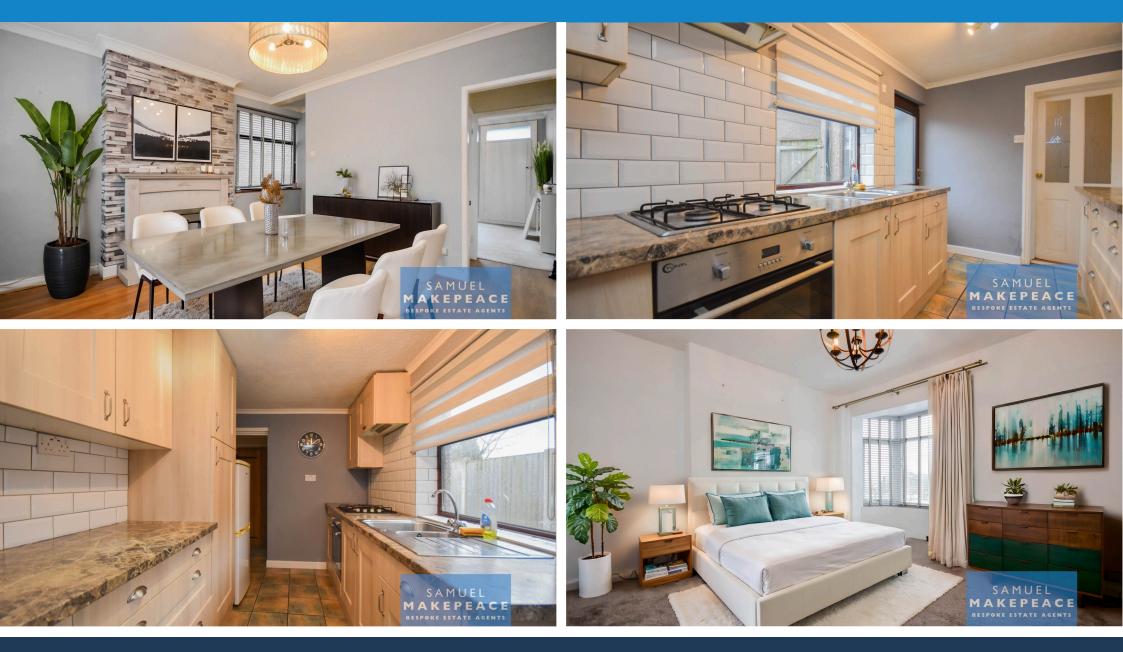

samuelmakepeace.com | hello@samuelmakepeace.co.uk

Home is any four walls that enclose the right person, and we know the right person for this glorious property......YOU! Step into a world of endless possibilities, with a few surprises along the way, with this charming SEMI-DETACHED home, eagerly awaiting its next chapter! Conveniently located on CONGLETON ROAD TALKE, near schools, shops, and excellent transport links, this property is an ideal opportunity. Oh, and just wait until you see the size of the garden! As you enter through the inviting porch, you'll be greeted by the first reception room is bathed in natural light thanks to its large BAY window, creating a bright and welcoming space. Just beyond, the separate dining area offers a cozy spot for meals and seamlessly connects to the fitted kitchen overlooks the rear garden, offering a serene view while preparing meals. Completed with a ground floor WC and laundry room for convenience. Upstairs, you'll find two generously sized bedrooms, a walk in dressing room and a spacious FAMILY BATHROOM featuring both a shower cubicle and a bathtub, providing flexibility for all preferences. Just like something straight out of Narnia, is the hidden loft room conversion which is accessed through a wardrobe. It provides extra space for you to use as you desire. Outside, the lovely rear garden offers plenty of potential for outdoor living and entertaining. With the added advantage of NO UPWARD CHAIN, this home is ready to move in and make your own. Don't miss out on this gem and contact Samuel Makepeace Bespoke Estate Agents Today!

#### **ROOM DETAILS**

Porch- Double glazed window and UPVC door.

Lounge- Double glazed bay window and radiator.

Dining - Two double glazed windows and radiator.

Kitchen - Double glazed windows and door. Fitted wall and base units with work surfaces. Sink, drainer and half bowl, Built under cooker, gas hob, tiled splashback and cooker hood. Spaces for fridge freezer. Tiled flooring.