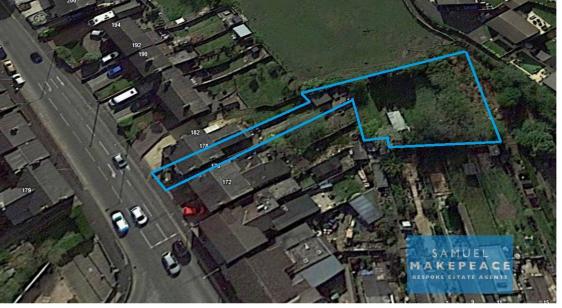

Loft Room - Double glazed windows.

Virtual furnishings have been used in the photography for this property. The aerial shot has been supplied as a guide only, any prospective purchaser would have to make their own enquries to ascertain the boundaries of the property.