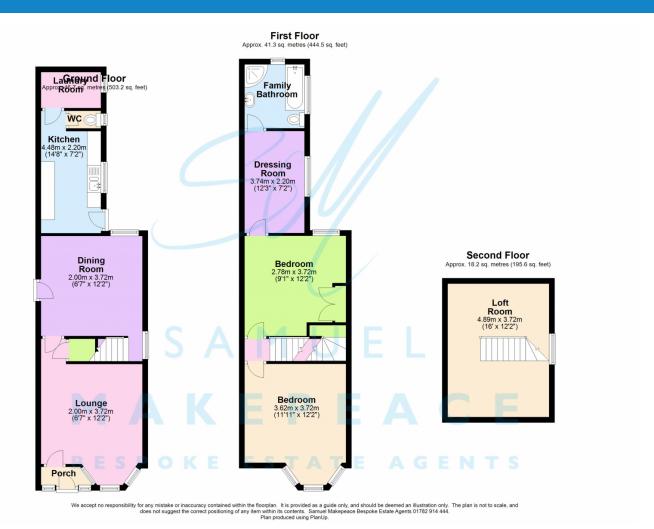

#### **ROOM DETAILS**

Porch- Double glazed window and UPVC door.

Lounge- Double glazed bay window and radiator.

Dining - Two double glazed windows and radiator.

Kitchen - Double glazed windows and door. Fitted wall and base units with work surfaces. Sink, drainer and half bowl, Built under cooker, gas hob, tiled splashback and cooker hood. Spaces for fridge freezer. Tiled flooring.

Laundry - Double glazed window, work surfaces, space for washing machine and dryer. Boiler cupboard.

Ground Floor WC - Double glazed window, low level wc, part tiled walls

Bedroom One - Double glazed bay window and radiator.

Bedroom two - Double glazed window and radiator.

Bathroom - Two double glazed windows. LLWC, hand wash basin with vanity, single shower and bath. Tiled walls and floors, extractor fan and towel warming radiator.

Loft Room - Double glazed windows.

Virtual furnishings have been used in the photography for this property. The aerial shot has been supplied as a guide only, any prospective purchaser would have to make their own enquries to ascertain the boundaries of the property.