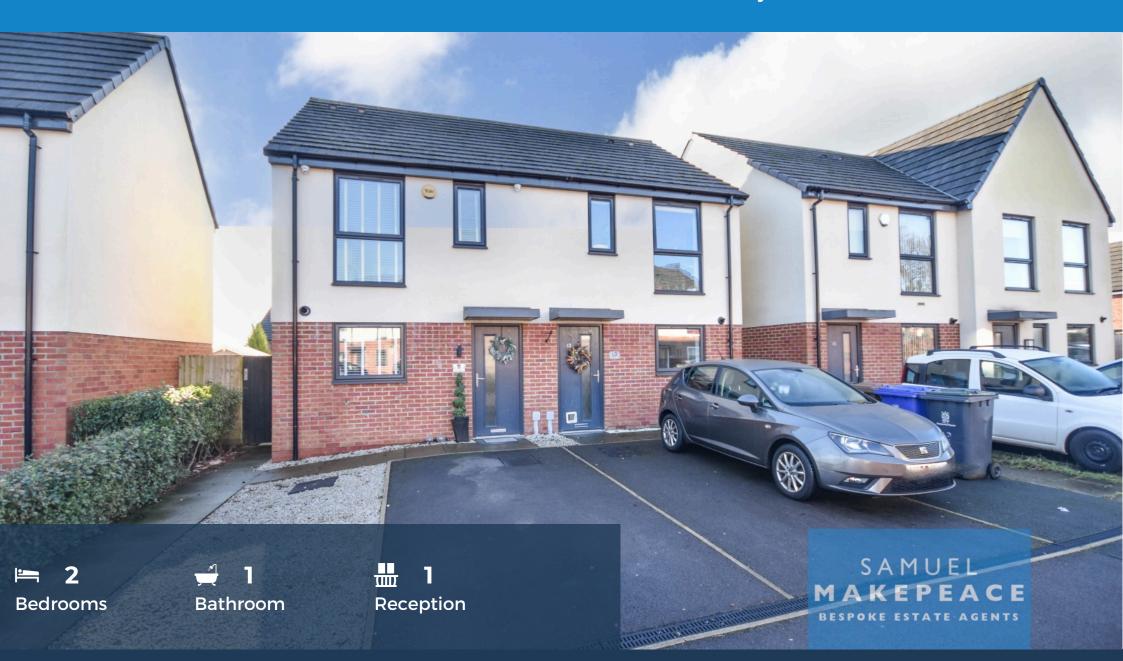

- GORGEOUS TWO BEDROOM HOME with DRIVEWAY
- FITTED KITCHEN with NEAUTRAL CUPBOARDS
- CONVENIENT GROUND FLOOR WC
- COZY LIVING ROOM
- GORGEOUS INTERIOR THROUGHOUT
- LOW MAINTENANCE GARDEN
- QUIET LOCATION on CUL-DE-SAC
- LOVELY VIEWS

Peace begins at home. Welcome to JOHN WYATT CLOSE a hidden gem on a PEACEFUL CUL-DE-SAC where every morning feels like a sna retreat. This beautifully presented SEMI-DETACHED home.

| offers both comfort and convenience in one perfect package. Step inside to a thoughtfully designed hallway, setting the stage for the stylish spaces within. The CONTEMPORARY KITCHEN showcase a refined aesthetic, complete with sophisticated finishes that elevate the heart of the home. A cleverly positioned WC adds an extra layer of practicality. The expansive living room creates an inviting atmosphere, ideal for both relaxation and entertaining. Through the elegant patio doors, step outside to the easy-care garden, offering a tranquil space for outdoor enjoyment. Upstairs, you will find two CHARMING BEDROOMS, with the master featuring a hidden cupboard, perfect for tucking away your treasures. The luxurious BATHROOM s a true retreat, with both a bathtub and a dreamy shower above for ultimate relaxation. Outside, the garden extends an invitation to unwind, with a delightful seating area and lush lawn. Parking is effortlessly convenient, with spaces available at the front. Contact Samuel Makepeace Bespoke Estate Agents today to arrange your exclusive viewing! |
|------------------------------------------------------------------------------------------------------------------------------------------------------------------------------------------------------------------------------------------------------------------------------------------------------------------------------------------------------------------------------------------------------------------------------------------------------------------------------------------------------------------------------------------------------------------------------------------------------------------------------------------------------------------------------------------------------------------------------------------------------------------------------------------------------------------------------------------------------------------------------------------------------------------------------------------------------------------------------------------------------------------------------------------------------------------------------------------------------------------|
|                                                                                                                                                                                                                                                                                                                                                                                                                                                                                                                                                                                                                                                                                                                                                                                                                                                                                                                                                                                                                                                                                                                  |
| ROOM DETAILS                                                                                                                                                                                                                                                                                                                                                                                                                                                                                                                                                                                                                                                                                                                                                                                                                                                                                                                                                                                                                                                                                                     |
| Entrance Hall - Double glazed entrance door, tiled flooring and radiator.                                                                                                                                                                                                                                                                                                                                                                                                                                                                                                                                                                                                                                                                                                                                                                                                                                                                                                                                                                                                                                        |
| Kitchen - Double glazed window. Fitted wall and base units, a sink, half bowl and drainer, and work surfaces. Built under cooker with gas hob, splashback, and cooker hood. Space for a fridge freezer and a washing machine. Tiled flooring and radiator.                                                                                                                                                                                                                                                                                                                                                                                                                                                                                                                                                                                                                                                                                                                                                                                                                                                       |
| Living Room - Double glazed French doors, laminate flooring, and radiator.                                                                                                                                                                                                                                                                                                                                                                                                                                                                                                                                                                                                                                                                                                                                                                                                                                                                                                                                                                                                                                       |
| WC - LLWC, wash hand basin. Tiled flooring, extractor fan and radiator.                                                                                                                                                                                                                                                                                                                                                                                                                                                                                                                                                                                                                                                                                                                                                                                                                                                                                                                                                                                                                                          |
| Landing - Loft access and radiator.                                                                                                                                                                                                                                                                                                                                                                                                                                                                                                                                                                                                                                                                                                                                                                                                                                                                                                                                                                                                                                                                              |
| Bedroom One - Two double glazed windows, cupboard and radiator.                                                                                                                                                                                                                                                                                                                                                                                                                                                                                                                                                                                                                                                                                                                                                                                                                                                                                                                                                                                                                                                  |
| Bedroom Two - Double glazed window and radiator.                                                                                                                                                                                                                                                                                                                                                                                                                                                                                                                                                                                                                                                                                                                                                                                                                                                                                                                                                                                                                                                                 |
|                                                                                                                                                                                                                                                                                                                                                                                                                                                                                                                                                                                                                                                                                                                                                                                                                                                                                                                                                                                                                                                                                                                  |