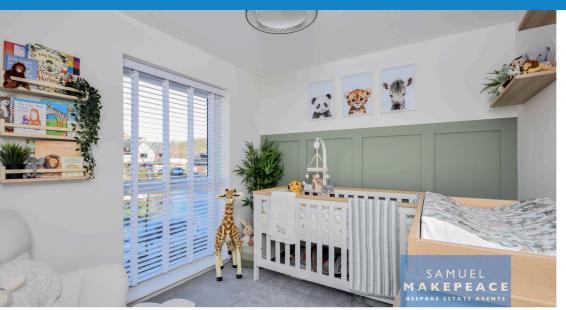

Peace begins at home. Welcome to JOHN WYATT CLOSE a hidden gem on a PEACEFUL CUL-DE-SAC where every morning feels like a sna retreat. This beautifully presented SEMI-DETACHED home.

| offers both comfort and convenience in one perfect package. Step inside to a thoughtfully designed hallway, setting the stage for the stylish spaces within. The CONTEMPORARY KITCHEN showcase a refined aesthetic, complete with sophisticated finishes that elevate the heart of the home. A cleverly positioned WC adds an extra layer of practicality. The expansive living room creates an inviting atmosphere, ideal for both relaxation and entertaining. Through the elegant patio doors, step outside to the easy-care garden, offering a tranquil space for outdoor enjoyment. Upstairs, you will find two CHARMING BEDROOMS, with the master featuring a hidden cupboard, perfect for tucking away your treasures. The luxurious BATHROOM s a true retreat, with both a bathtub and a dreamy shower above for ultimate relaxation. Outside, the garden extends an invitation to unwind, with a delightful seating area and lush lawn. Parking is effortlessly convenient, with spaces available at the front. Contact Samuel Makepeace Bespoke Estate Agents today to arrange your exclusive viewing! |
|------------------------------------------------------------------------------------------------------------------------------------------------------------------------------------------------------------------------------------------------------------------------------------------------------------------------------------------------------------------------------------------------------------------------------------------------------------------------------------------------------------------------------------------------------------------------------------------------------------------------------------------------------------------------------------------------------------------------------------------------------------------------------------------------------------------------------------------------------------------------------------------------------------------------------------------------------------------------------------------------------------------------------------------------------------------------------------------------------------------|
|                                                                                                                                                                                                                                                                                                                                                                                                                                                                                                                                                                                                                                                                                                                                                                                                                                                                                                                                                                                                                                                                                                                  |
| ROOM DETAILS                                                                                                                                                                                                                                                                                                                                                                                                                                                                                                                                                                                                                                                                                                                                                                                                                                                                                                                                                                                                                                                                                                     |
| Entrance Hall - Double glazed entrance door, tiled flooring and radiator.                                                                                                                                                                                                                                                                                                                                                                                                                                                                                                                                                                                                                                                                                                                                                                                                                                                                                                                                                                                                                                        |
| Kitchen - Double glazed window. Fitted wall and base units, a sink, half bowl and drainer, and work surfaces. Built under cooker with gas hob, splashback, and cooker hood. Space for a fridge freezer and a washing machine. Tiled flooring and radiator.                                                                                                                                                                                                                                                                                                                                                                                                                                                                                                                                                                                                                                                                                                                                                                                                                                                       |
| Living Room - Double glazed French doors, laminate flooring, and radiator.                                                                                                                                                                                                                                                                                                                                                                                                                                                                                                                                                                                                                                                                                                                                                                                                                                                                                                                                                                                                                                       |
| WC - LLWC, wash hand basin. Tiled flooring, extractor fan and radiator.                                                                                                                                                                                                                                                                                                                                                                                                                                                                                                                                                                                                                                                                                                                                                                                                                                                                                                                                                                                                                                          |
| Landing - Loft access and radiator.                                                                                                                                                                                                                                                                                                                                                                                                                                                                                                                                                                                                                                                                                                                                                                                                                                                                                                                                                                                                                                                                              |
| Bedroom One - Two double glazed windows, cupboard and radiator.                                                                                                                                                                                                                                                                                                                                                                                                                                                                                                                                                                                                                                                                                                                                                                                                                                                                                                                                                                                                                                                  |
| Bedroom Two - Double glazed window and radiator.                                                                                                                                                                                                                                                                                                                                                                                                                                                                                                                                                                                                                                                                                                                                                                                                                                                                                                                                                                                                                                                                 |
|                                                                                                                                                                                                                                                                                                                                                                                                                                                                                                                                                                                                                                                                                                                                                                                                                                                                                                                                                                                                                                                                                                                  |