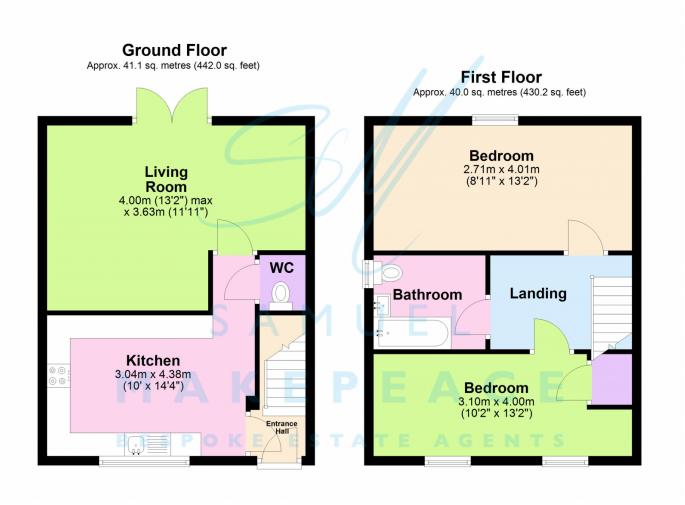

Peace begins at home. Welcome to JOHN WYATT CLOSE a hidden gem on a PEACEFUL CUL-DE-SAC where every morning feels like a sna retreat. This beautifully presented SEMI-DETACHED home.

| offers both comfort and convenience in one perfect package. Step inside to a thoughtfully designed hallway, setting the stage for the stylish spaces within. The CONTEMPORARY KITCHEN showcase a refined aesthetic, complete with sophisticated finishes that elevate the heart of the home. A cleverly positioned WC adds an extra layer of practicality. The expansive living room creates an inviting atmosphere, ideal for both relaxation and entertaining. Through the elegant patio doors, step outside to the easy-care garden, offering a tranquil space for outdoor enjoyment. Upstairs, you will find two CHARMING BEDROOMS, with the master featuring a hidden cupboard, perfect for tucking away your treasures. The luxurious BATHROOM s a true retreat, with both a bathtub and a dreamy shower above for ultimate relaxation. Outside, the garden extends an invitation to unwind, with a delightful seating area and lush lawn. Parking is effortlessly convenient, with spaces available at the front. Contact Samuel Makepeace Bespoke Estate Agents today to arrange your exclusive viewing! |
|------------------------------------------------------------------------------------------------------------------------------------------------------------------------------------------------------------------------------------------------------------------------------------------------------------------------------------------------------------------------------------------------------------------------------------------------------------------------------------------------------------------------------------------------------------------------------------------------------------------------------------------------------------------------------------------------------------------------------------------------------------------------------------------------------------------------------------------------------------------------------------------------------------------------------------------------------------------------------------------------------------------------------------------------------------------------------------------------------------------|
|                                                                                                                                                                                                                                                                                                                                                                                                                                                                                                                                                                                                                                                                                                                                                                                                                                                                                                                                                                                                                                                                                                                  |
| ROOM DETAILS                                                                                                                                                                                                                                                                                                                                                                                                                                                                                                                                                                                                                                                                                                                                                                                                                                                                                                                                                                                                                                                                                                     |
| Entrance Hall - Double glazed entrance door, tiled flooring and radiator.                                                                                                                                                                                                                                                                                                                                                                                                                                                                                                                                                                                                                                                                                                                                                                                                                                                                                                                                                                                                                                        |
| Kitchen - Double glazed window. Fitted wall and base units, a sink, half bowl and drainer, and work surfaces. Built under cooker with gas hob, splashback, and cooker hood. Space for a fridge freezer and a washing machine. Tiled flooring and radiator.                                                                                                                                                                                                                                                                                                                                                                                                                                                                                                                                                                                                                                                                                                                                                                                                                                                       |
| Living Room - Double glazed French doors, laminate flooring, and radiator.                                                                                                                                                                                                                                                                                                                                                                                                                                                                                                                                                                                                                                                                                                                                                                                                                                                                                                                                                                                                                                       |
| WC - LLWC, wash hand basin. Tiled flooring, extractor fan and radiator.                                                                                                                                                                                                                                                                                                                                                                                                                                                                                                                                                                                                                                                                                                                                                                                                                                                                                                                                                                                                                                          |
| Landing - Loft access and radiator.                                                                                                                                                                                                                                                                                                                                                                                                                                                                                                                                                                                                                                                                                                                                                                                                                                                                                                                                                                                                                                                                              |
| Bedroom One - Two double glazed windows, cupboard and radiator.                                                                                                                                                                                                                                                                                                                                                                                                                                                                                                                                                                                                                                                                                                                                                                                                                                                                                                                                                                                                                                                  |
| Bedroom Two - Double glazed window and radiator.                                                                                                                                                                                                                                                                                                                                                                                                                                                                                                                                                                                                                                                                                                                                                                                                                                                                                                                                                                                                                                                                 |
|                                                                                                                                                                                                                                                                                                                                                                                                                                                                                                                                                                                                                                                                                                                                                                                                                                                                                                                                                                                                                                                                                                                  |

Bathroom - Double glazed window. LLWC, wash hand basin and bath with shower over. Partly tiled walls, laminate flooring, extractor fan and radiator.

Front - Driveway

Rear - Paved area and lawn.

Address: 11 John Wyatt Close, ST2