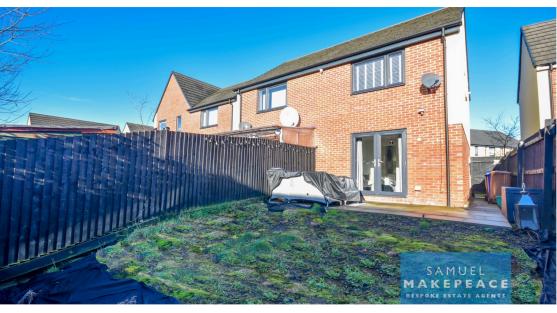

Bathroom - Double glazed window. LLWC, wash hand basin and bath with shower over. Partly tiled walls, laminate flooring, extractor fan and radiator.

Front - Driveway

Rear - Paved area and lawn.

Address: 11 John Wyatt Close, ST2