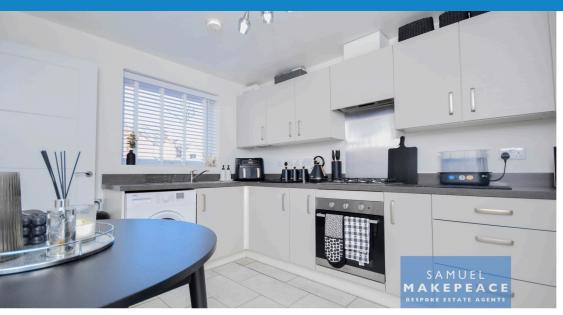

Peace begins at home. Welcome to JOHN WYATT CLOSE a hidden gem on a PEACEFUL CUL-DE-SAC where every morning feels like a sna retreat. This beautifully presented SEMI-DETACHED home.

| offers both comfort and convenience in one perfect package. Step inside to a thoughtfully designed hallway, setting the stage for the stylish spaces within. The CONTEMPORARY KITCHEN showcase a refined aesthetic, complete with sophisticated finishes that elevate the heart of the home. A cleverly positioned WC adds an extra layer of practicality. The expansive living room creates an inviting atmosphere, ideal for both relaxation and entertaining. Through the elegant patio doors, step outside to the easy-care garden, offering a tranquil space for outdoor enjoyment. Upstairs, you will find two CHARMING BEDROOMS, with the master featuring a hidden cupboard, perfect for tucking away your treasures. The luxurious BATHROOM s a true retreat, with both a bathtub and a dreamy shower above for ultimate relaxation. Outside, the garden extends an invitation to unwind, with a delightful seating area and lush lawn. Parking is effortlessly convenient, with spaces available at the front. Contact Samuel Makepeace Bespoke Estate Agents today to arrange your exclusive viewing! |
|------------------------------------------------------------------------------------------------------------------------------------------------------------------------------------------------------------------------------------------------------------------------------------------------------------------------------------------------------------------------------------------------------------------------------------------------------------------------------------------------------------------------------------------------------------------------------------------------------------------------------------------------------------------------------------------------------------------------------------------------------------------------------------------------------------------------------------------------------------------------------------------------------------------------------------------------------------------------------------------------------------------------------------------------------------------------------------------------------------------|
|                                                                                                                                                                                                                                                                                                                                                                                                                                                                                                                                                                                                                                                                                                                                                                                                                                                                                                                                                                                                                                                                                                                  |
| ROOM DETAILS                                                                                                                                                                                                                                                                                                                                                                                                                                                                                                                                                                                                                                                                                                                                                                                                                                                                                                                                                                                                                                                                                                     |
| Entrance Hall - Double glazed entrance door, tiled flooring and radiator.                                                                                                                                                                                                                                                                                                                                                                                                                                                                                                                                                                                                                                                                                                                                                                                                                                                                                                                                                                                                                                        |
| Kitchen - Double glazed window. Fitted wall and base units, a sink, half bowl and drainer, and work surfaces. Built under cooker with gas hob, splashback, and cooker hood. Space for a fridge freezer and a washing machine. Tiled flooring and radiator.                                                                                                                                                                                                                                                                                                                                                                                                                                                                                                                                                                                                                                                                                                                                                                                                                                                       |
| Living Room - Double glazed French doors, laminate flooring, and radiator.                                                                                                                                                                                                                                                                                                                                                                                                                                                                                                                                                                                                                                                                                                                                                                                                                                                                                                                                                                                                                                       |
| WC - LLWC, wash hand basin. Tiled flooring, extractor fan and radiator.                                                                                                                                                                                                                                                                                                                                                                                                                                                                                                                                                                                                                                                                                                                                                                                                                                                                                                                                                                                                                                          |
| Landing - Loft access and radiator.                                                                                                                                                                                                                                                                                                                                                                                                                                                                                                                                                                                                                                                                                                                                                                                                                                                                                                                                                                                                                                                                              |
| Bedroom One - Two double glazed windows, cupboard and radiator.                                                                                                                                                                                                                                                                                                                                                                                                                                                                                                                                                                                                                                                                                                                                                                                                                                                                                                                                                                                                                                                  |
| Bedroom Two - Double glazed window and radiator.                                                                                                                                                                                                                                                                                                                                                                                                                                                                                                                                                                                                                                                                                                                                                                                                                                                                                                                                                                                                                                                                 |
|                                                                                                                                                                                                                                                                                                                                                                                                                                                                                                                                                                                                                                                                                                                                                                                                                                                                                                                                                                                                                                                                                                                  |