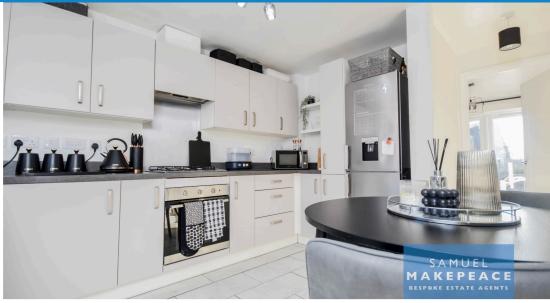

Peace begins at home. Welcome to JOHN WYATT CLOSE a hidden gem on a PEACEFUL CUL-DE-SAC where every morning feels like a sna retreat. This beautifully presented SEMI-DETACHED home.

| offers both comfort and convenience in one perfect package. Step inside to a thoughtfully designed hallway, setting the stage for the stylish spaces within. The CONTEMPORARY KITCHEN showcase a refined aesthetic, complete with sophisticated finishes that elevate the heart of the home. A cleverly positioned WC adds an extra layer of practicality. The expansive living room creates an inviting atmosphere, ideal for both relaxation and entertaining. Through the elegant patio doors, step outside to the easy-care garden, offering a tranquil space for outdoor enjoyment. Upstairs, you will find two CHARMING BEDROOMS, with the master featuring a hidden cupboard, perfect for tucking away your treasures. The luxurious BATHROOM s a true retreat, with both a bathtub and a dreamy shower above for ultimate relaxation. Outside, the garden extends an invitation to unwind, with a delightful seating area and lush lawn. Parking is effortlessly convenient, with spaces available at the front. Contact Samuel Makepeace Bespoke Estate Agents today to arrange your exclusive viewing! |
|------------------------------------------------------------------------------------------------------------------------------------------------------------------------------------------------------------------------------------------------------------------------------------------------------------------------------------------------------------------------------------------------------------------------------------------------------------------------------------------------------------------------------------------------------------------------------------------------------------------------------------------------------------------------------------------------------------------------------------------------------------------------------------------------------------------------------------------------------------------------------------------------------------------------------------------------------------------------------------------------------------------------------------------------------------------------------------------------------------------|
|                                                                                                                                                                                                                                                                                                                                                                                                                                                                                                                                                                                                                                                                                                                                                                                                                                                                                                                                                                                                                                                                                                                  |
| ROOM DETAILS                                                                                                                                                                                                                                                                                                                                                                                                                                                                                                                                                                                                                                                                                                                                                                                                                                                                                                                                                                                                                                                                                                     |
| Entrance Hall - Double glazed entrance door, tiled flooring and radiator.                                                                                                                                                                                                                                                                                                                                                                                                                                                                                                                                                                                                                                                                                                                                                                                                                                                                                                                                                                                                                                        |
| Kitchen - Double glazed window. Fitted wall and base units, a sink, half bowl and drainer, and work surfaces. Built under cooker with gas hob, splashback, and cooker hood. Space for a fridge freezer and a washing machine. Tiled flooring and radiator.                                                                                                                                                                                                                                                                                                                                                                                                                                                                                                                                                                                                                                                                                                                                                                                                                                                       |
| Living Room - Double glazed French doors, laminate flooring, and radiator.                                                                                                                                                                                                                                                                                                                                                                                                                                                                                                                                                                                                                                                                                                                                                                                                                                                                                                                                                                                                                                       |
| WC - LLWC, wash hand basin. Tiled flooring, extractor fan and radiator.                                                                                                                                                                                                                                                                                                                                                                                                                                                                                                                                                                                                                                                                                                                                                                                                                                                                                                                                                                                                                                          |
| Landing - Loft access and radiator.                                                                                                                                                                                                                                                                                                                                                                                                                                                                                                                                                                                                                                                                                                                                                                                                                                                                                                                                                                                                                                                                              |
| Bedroom One - Two double glazed windows, cupboard and radiator.                                                                                                                                                                                                                                                                                                                                                                                                                                                                                                                                                                                                                                                                                                                                                                                                                                                                                                                                                                                                                                                  |
| Bedroom Two - Double glazed window and radiator.                                                                                                                                                                                                                                                                                                                                                                                                                                                                                                                                                                                                                                                                                                                                                                                                                                                                                                                                                                                                                                                                 |
|                                                                                                                                                                                                                                                                                                                                                                                                                                                                                                                                                                                                                                                                                                                                                                                                                                                                                                                                                                                                                                                                                                                  |