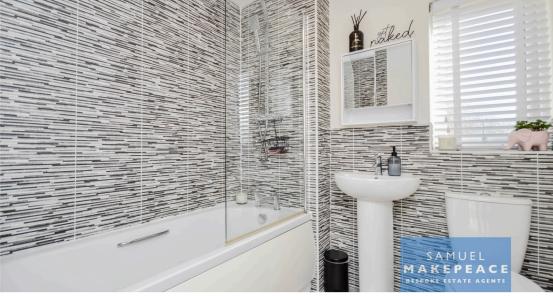

Bathroom - Double glazed window. LLWC, wash hand basin and bath with shower over. Partly tiled walls, laminate flooring, extractor fan and radiator.

Front - Driveway

Rear - Paved area and lawn.

Address: 11 John Wyatt Close, ST2