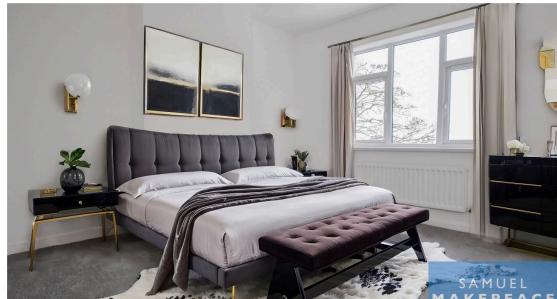

- IMPECCABLY PRESENTED THREE BEDROOM SEMI DETACHED HOME
- SPCAIOUS LOUNGE with stylish media walls and stunning views
- LUXURY KITCHEN with bespoke design, skylight lantern and bifold doors
- CONVENIENT UTILITY ROOM with WC
- THREE GENEROUS SIZED BEDROOMS with the front bedrooms offering the stunning views
- BEAUTIFULLY RENOVATED BATHROOM
- IMPRESSIVE GARDEN DESIGN
- OUTHOUSE/MANCAVE with endless possibilities
- HIGHLY SOUGHT AFTER LOCATION
- FULLY RENOVATED THROUGHOUT

| set in the teat mer. It this start in the st |
|--------------------------------------------------------------------------------------------------------------------------------------------------------------------------------------------------------------------------------------------------------------------------------------------------------------------------------------------------------------------------------------------------------------------------------------------------------------------------------------------------------------------------------------------------------------------------------------------------------------------------------------------------------------------------------------------------------------------------------------------------------------------------------------------------------------------------------------------------------------------------------------------------------------------------------------------------------------------------------------------------------------------------------------------------------------------------------------------------------------------------------------------------------------------------------------------------------------------------------------------------------------------------------------------------------------------------------------------------------------------------------------------------------------------------------------------------------------------------------------------------------------------------------------------------------------------------------------------------------------------------------------------------------------------------------------------------------------------------------------------------------------------------------------------------------------------------------------------------------------------------------------------------------------------------------------------------------------------------------------------------------------------------------------------------------------------------------------------------------------------------------|
| ROOM DETAILS                                                                                                                                                                                                                                                                                                                                                                                                                                                                                                                                                                                                                                                                                                                                                                                                                                                                                                                                                                                                                                                                                                                                                                                                                                                                                                                                                                                                                                                                                                                                                                                                                                                                                                                                                                                                                                                                                                                                                                                                                                                                                                                   |
| Entrance Hall - Composite door and double glazed window. Tiled flooring                                                                                                                                                                                                                                                                                                                                                                                                                                                                                                                                                                                                                                                                                                                                                                                                                                                                                                                                                                                                                                                                                                                                                                                                                                                                                                                                                                                                                                                                                                                                                                                                                                                                                                                                                                                                                                                                                                                                                                                                                                                        |
| Lounge - Double glazed box window, oak internals doors and two radiators.                                                                                                                                                                                                                                                                                                                                                                                                                                                                                                                                                                                                                                                                                                                                                                                                                                                                                                                                                                                                                                                                                                                                                                                                                                                                                                                                                                                                                                                                                                                                                                                                                                                                                                                                                                                                                                                                                                                                                                                                                                                      |
| Open Plan Kitchen Diner - Double glazed window, double glazed sky light and double glazed bi folding doors. Fitted base and wall units with work surfaces, splashback, sink and drainer, built in cooker, electric hob and cooker hood. Space fo fridge/freezer. Tiled flooring and radiator.                                                                                                                                                                                                                                                                                                                                                                                                                                                                                                                                                                                                                                                                                                                                                                                                                                                                                                                                                                                                                                                                                                                                                                                                                                                                                                                                                                                                                                                                                                                                                                                                                                                                                                                                                                                                                                  |
| Utility/WC - Double glazed window, LLWC and hand wash basin. Fitted wall and base units, work surfaces. Space for washing machine and dryer. Tiled flooring and radiator.                                                                                                                                                                                                                                                                                                                                                                                                                                                                                                                                                                                                                                                                                                                                                                                                                                                                                                                                                                                                                                                                                                                                                                                                                                                                                                                                                                                                                                                                                                                                                                                                                                                                                                                                                                                                                                                                                                                                                      |
| Landing - Double glazed window an loft access.                                                                                                                                                                                                                                                                                                                                                                                                                                                                                                                                                                                                                                                                                                                                                                                                                                                                                                                                                                                                                                                                                                                                                                                                                                                                                                                                                                                                                                                                                                                                                                                                                                                                                                                                                                                                                                                                                                                                                                                                                                                                                 |
| Bedroom One - Double glazed window and radiator                                                                                                                                                                                                                                                                                                                                                                                                                                                                                                                                                                                                                                                                                                                                                                                                                                                                                                                                                                                                                                                                                                                                                                                                                                                                                                                                                                                                                                                                                                                                                                                                                                                                                                                                                                                                                                                                                                                                                                                                                                                                                |
| Bedroom Two - Double glazed window and radiator                                                                                                                                                                                                                                                                                                                                                                                                                                                                                                                                                                                                                                                                                                                                                                                                                                                                                                                                                                                                                                                                                                                                                                                                                                                                                                                                                                                                                                                                                                                                                                                                                                                                                                                                                                                                                                                                                                                                                                                                                                                                                |
| Bedroom Three - Double glazed window and radiator                                                                                                                                                                                                                                                                                                                                                                                                                                                                                                                                                                                                                                                                                                                                                                                                                                                                                                                                                                                                                                                                                                                                                                                                                                                                                                                                                                                                                                                                                                                                                                                                                                                                                                                                                                                                                                                                                                                                                                                                                                                                              |
| Bathroom - Double glazed window. LLWC, hand wash basin with vanity, bath with shower. Tiled walls, tiled flooring and towel warming radiator.                                                                                                                                                                                                                                                                                                                                                                                                                                                                                                                                                                                                                                                                                                                                                                                                                                                                                                                                                                                                                                                                                                                                                                                                                                                                                                                                                                                                                                                                                                                                                                                                                                                                                                                                                                                                                                                                                                                                                                                  |
| Front - Block paved driveway for one vehicle. Indian stone steps leading to property.                                                                                                                                                                                                                                                                                                                                                                                                                                                                                                                                                                                                                                                                                                                                                                                                                                                                                                                                                                                                                                                                                                                                                                                                                                                                                                                                                                                                                                                                                                                                                                                                                                                                                                                                                                                                                                                                                                                                                                                                                                          |
| Rear - Three-tiered garden with Indian stone, lawn and gravel.                                                                                                                                                                                                                                                                                                                                                                                                                                                                                                                                                                                                                                                                                                                                                                                                                                                                                                                                                                                                                                                                                                                                                                                                                                                                                                                                                                                                                                                                                                                                                                                                                                                                                                                                                                                                                                                                                                                                                                                                                                                                 |