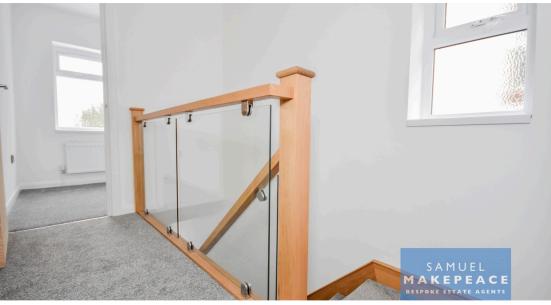

| set in the teat mer. It this start in the st |
|--------------------------------------------------------------------------------------------------------------------------------------------------------------------------------------------------------------------------------------------------------------------------------------------------------------------------------------------------------------------------------------------------------------------------------------------------------------------------------------------------------------------------------------------------------------------------------------------------------------------------------------------------------------------------------------------------------------------------------------------------------------------------------------------------------------------------------------------------------------------------------------------------------------------------------------------------------------------------------------------------------------------------------------------------------------------------------------------------------------------------------------------------------------------------------------------------------------------------------------------------------------------------------------------------------------------------------------------------------------------------------------------------------------------------------------------------------------------------------------------------------------------------------------------------------------------------------------------------------------------------------------------------------------------------------------------------------------------------------------------------------------------------------------------------------------------------------------------------------------------------------------------------------------------------------------------------------------------------------------------------------------------------------------------------------------------------------------------------------------------------------|
| ROOM DETAILS                                                                                                                                                                                                                                                                                                                                                                                                                                                                                                                                                                                                                                                                                                                                                                                                                                                                                                                                                                                                                                                                                                                                                                                                                                                                                                                                                                                                                                                                                                                                                                                                                                                                                                                                                                                                                                                                                                                                                                                                                                                                                                                   |
| Entrance Hall - Composite door and double glazed window. Tiled flooring                                                                                                                                                                                                                                                                                                                                                                                                                                                                                                                                                                                                                                                                                                                                                                                                                                                                                                                                                                                                                                                                                                                                                                                                                                                                                                                                                                                                                                                                                                                                                                                                                                                                                                                                                                                                                                                                                                                                                                                                                                                        |
| Lounge - Double glazed box window, oak internals doors and two radiators.                                                                                                                                                                                                                                                                                                                                                                                                                                                                                                                                                                                                                                                                                                                                                                                                                                                                                                                                                                                                                                                                                                                                                                                                                                                                                                                                                                                                                                                                                                                                                                                                                                                                                                                                                                                                                                                                                                                                                                                                                                                      |
| Open Plan Kitchen Diner - Double glazed window, double glazed sky light and double glazed bi folding doors. Fitted base and wall units with work surfaces, splashback, sink and drainer, built in cooker, electric hob and cooker hood. Space fo fridge/freezer. Tiled flooring and radiator.                                                                                                                                                                                                                                                                                                                                                                                                                                                                                                                                                                                                                                                                                                                                                                                                                                                                                                                                                                                                                                                                                                                                                                                                                                                                                                                                                                                                                                                                                                                                                                                                                                                                                                                                                                                                                                  |
| Utility/WC - Double glazed window, LLWC and hand wash basin. Fitted wall and base units, work surfaces. Space for washing machine and dryer. Tiled flooring and radiator.                                                                                                                                                                                                                                                                                                                                                                                                                                                                                                                                                                                                                                                                                                                                                                                                                                                                                                                                                                                                                                                                                                                                                                                                                                                                                                                                                                                                                                                                                                                                                                                                                                                                                                                                                                                                                                                                                                                                                      |
| Landing - Double glazed window an loft access.                                                                                                                                                                                                                                                                                                                                                                                                                                                                                                                                                                                                                                                                                                                                                                                                                                                                                                                                                                                                                                                                                                                                                                                                                                                                                                                                                                                                                                                                                                                                                                                                                                                                                                                                                                                                                                                                                                                                                                                                                                                                                 |
| Bedroom One - Double glazed window and radiator                                                                                                                                                                                                                                                                                                                                                                                                                                                                                                                                                                                                                                                                                                                                                                                                                                                                                                                                                                                                                                                                                                                                                                                                                                                                                                                                                                                                                                                                                                                                                                                                                                                                                                                                                                                                                                                                                                                                                                                                                                                                                |
| Bedroom Two - Double glazed window and radiator                                                                                                                                                                                                                                                                                                                                                                                                                                                                                                                                                                                                                                                                                                                                                                                                                                                                                                                                                                                                                                                                                                                                                                                                                                                                                                                                                                                                                                                                                                                                                                                                                                                                                                                                                                                                                                                                                                                                                                                                                                                                                |
| Bedroom Three - Double glazed window and radiator                                                                                                                                                                                                                                                                                                                                                                                                                                                                                                                                                                                                                                                                                                                                                                                                                                                                                                                                                                                                                                                                                                                                                                                                                                                                                                                                                                                                                                                                                                                                                                                                                                                                                                                                                                                                                                                                                                                                                                                                                                                                              |
| Bathroom - Double glazed window. LLWC, hand wash basin with vanity, bath with shower. Tiled walls, tiled flooring and towel warming radiator.                                                                                                                                                                                                                                                                                                                                                                                                                                                                                                                                                                                                                                                                                                                                                                                                                                                                                                                                                                                                                                                                                                                                                                                                                                                                                                                                                                                                                                                                                                                                                                                                                                                                                                                                                                                                                                                                                                                                                                                  |
| Front - Block paved driveway for one vehicle. Indian stone steps leading to property.                                                                                                                                                                                                                                                                                                                                                                                                                                                                                                                                                                                                                                                                                                                                                                                                                                                                                                                                                                                                                                                                                                                                                                                                                                                                                                                                                                                                                                                                                                                                                                                                                                                                                                                                                                                                                                                                                                                                                                                                                                          |
| Rear - Three-tiered garden with Indian stone, lawn and gravel.                                                                                                                                                                                                                                                                                                                                                                                                                                                                                                                                                                                                                                                                                                                                                                                                                                                                                                                                                                                                                                                                                                                                                                                                                                                                                                                                                                                                                                                                                                                                                                                                                                                                                                                                                                                                                                                                                                                                                                                                                                                                 |