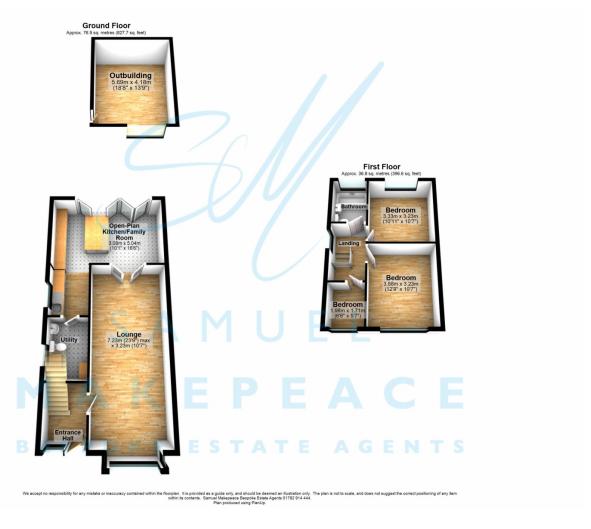

| set in the teat mer. It this start in the st |
|--------------------------------------------------------------------------------------------------------------------------------------------------------------------------------------------------------------------------------------------------------------------------------------------------------------------------------------------------------------------------------------------------------------------------------------------------------------------------------------------------------------------------------------------------------------------------------------------------------------------------------------------------------------------------------------------------------------------------------------------------------------------------------------------------------------------------------------------------------------------------------------------------------------------------------------------------------------------------------------------------------------------------------------------------------------------------------------------------------------------------------------------------------------------------------------------------------------------------------------------------------------------------------------------------------------------------------------------------------------------------------------------------------------------------------------------------------------------------------------------------------------------------------------------------------------------------------------------------------------------------------------------------------------------------------------------------------------------------------------------------------------------------------------------------------------------------------------------------------------------------------------------------------------------------------------------------------------------------------------------------------------------------------------------------------------------------------------------------------------------------------|
| ROOM DETAILS                                                                                                                                                                                                                                                                                                                                                                                                                                                                                                                                                                                                                                                                                                                                                                                                                                                                                                                                                                                                                                                                                                                                                                                                                                                                                                                                                                                                                                                                                                                                                                                                                                                                                                                                                                                                                                                                                                                                                                                                                                                                                                                   |
| Entrance Hall - Composite door and double glazed window. Tiled flooring                                                                                                                                                                                                                                                                                                                                                                                                                                                                                                                                                                                                                                                                                                                                                                                                                                                                                                                                                                                                                                                                                                                                                                                                                                                                                                                                                                                                                                                                                                                                                                                                                                                                                                                                                                                                                                                                                                                                                                                                                                                        |
| Lounge - Double glazed box window, oak internals doors and two radiators.                                                                                                                                                                                                                                                                                                                                                                                                                                                                                                                                                                                                                                                                                                                                                                                                                                                                                                                                                                                                                                                                                                                                                                                                                                                                                                                                                                                                                                                                                                                                                                                                                                                                                                                                                                                                                                                                                                                                                                                                                                                      |
| Open Plan Kitchen Diner - Double glazed window, double glazed sky light and double glazed bi folding doors. Fitted base and wall units with work surfaces, splashback, sink and drainer, built in cooker, electric hob and cooker hood. Space fo fridge/freezer. Tiled flooring and radiator.                                                                                                                                                                                                                                                                                                                                                                                                                                                                                                                                                                                                                                                                                                                                                                                                                                                                                                                                                                                                                                                                                                                                                                                                                                                                                                                                                                                                                                                                                                                                                                                                                                                                                                                                                                                                                                  |
| Utility/WC - Double glazed window, LLWC and hand wash basin. Fitted wall and base units, work surfaces. Space for washing machine and dryer. Tiled flooring and radiator.                                                                                                                                                                                                                                                                                                                                                                                                                                                                                                                                                                                                                                                                                                                                                                                                                                                                                                                                                                                                                                                                                                                                                                                                                                                                                                                                                                                                                                                                                                                                                                                                                                                                                                                                                                                                                                                                                                                                                      |
| Landing - Double glazed window an loft access.                                                                                                                                                                                                                                                                                                                                                                                                                                                                                                                                                                                                                                                                                                                                                                                                                                                                                                                                                                                                                                                                                                                                                                                                                                                                                                                                                                                                                                                                                                                                                                                                                                                                                                                                                                                                                                                                                                                                                                                                                                                                                 |
| Bedroom One - Double glazed window and radiator                                                                                                                                                                                                                                                                                                                                                                                                                                                                                                                                                                                                                                                                                                                                                                                                                                                                                                                                                                                                                                                                                                                                                                                                                                                                                                                                                                                                                                                                                                                                                                                                                                                                                                                                                                                                                                                                                                                                                                                                                                                                                |
| Bedroom Two - Double glazed window and radiator                                                                                                                                                                                                                                                                                                                                                                                                                                                                                                                                                                                                                                                                                                                                                                                                                                                                                                                                                                                                                                                                                                                                                                                                                                                                                                                                                                                                                                                                                                                                                                                                                                                                                                                                                                                                                                                                                                                                                                                                                                                                                |
| Bedroom Three - Double glazed window and radiator                                                                                                                                                                                                                                                                                                                                                                                                                                                                                                                                                                                                                                                                                                                                                                                                                                                                                                                                                                                                                                                                                                                                                                                                                                                                                                                                                                                                                                                                                                                                                                                                                                                                                                                                                                                                                                                                                                                                                                                                                                                                              |
| Bathroom - Double glazed window. LLWC, hand wash basin with vanity, bath with shower. Tiled walls, tiled flooring and towel warming radiator.                                                                                                                                                                                                                                                                                                                                                                                                                                                                                                                                                                                                                                                                                                                                                                                                                                                                                                                                                                                                                                                                                                                                                                                                                                                                                                                                                                                                                                                                                                                                                                                                                                                                                                                                                                                                                                                                                                                                                                                  |
| Front - Block paved driveway for one vehicle. Indian stone steps leading to property.                                                                                                                                                                                                                                                                                                                                                                                                                                                                                                                                                                                                                                                                                                                                                                                                                                                                                                                                                                                                                                                                                                                                                                                                                                                                                                                                                                                                                                                                                                                                                                                                                                                                                                                                                                                                                                                                                                                                                                                                                                          |
| Rear - Three-tiered garden with Indian stone, lawn and gravel.                                                                                                                                                                                                                                                                                                                                                                                                                                                                                                                                                                                                                                                                                                                                                                                                                                                                                                                                                                                                                                                                                                                                                                                                                                                                                                                                                                                                                                                                                                                                                                                                                                                                                                                                                                                                                                                                                                                                                                                                                                                                 |

Outhouse - Double glazed door and window. Secondary electric heating, power, lighting.

Scan me for more info