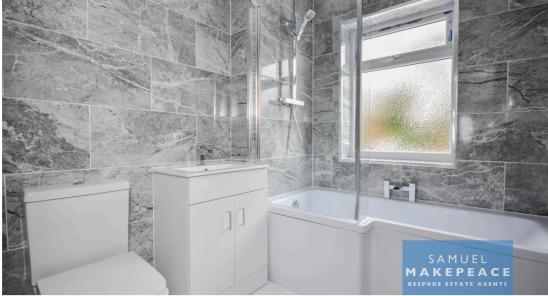

| set in the teat mer. It this start in the st |
|--------------------------------------------------------------------------------------------------------------------------------------------------------------------------------------------------------------------------------------------------------------------------------------------------------------------------------------------------------------------------------------------------------------------------------------------------------------------------------------------------------------------------------------------------------------------------------------------------------------------------------------------------------------------------------------------------------------------------------------------------------------------------------------------------------------------------------------------------------------------------------------------------------------------------------------------------------------------------------------------------------------------------------------------------------------------------------------------------------------------------------------------------------------------------------------------------------------------------------------------------------------------------------------------------------------------------------------------------------------------------------------------------------------------------------------------------------------------------------------------------------------------------------------------------------------------------------------------------------------------------------------------------------------------------------------------------------------------------------------------------------------------------------------------------------------------------------------------------------------------------------------------------------------------------------------------------------------------------------------------------------------------------------------------------------------------------------------------------------------------------------|
| ROOM DETAILS                                                                                                                                                                                                                                                                                                                                                                                                                                                                                                                                                                                                                                                                                                                                                                                                                                                                                                                                                                                                                                                                                                                                                                                                                                                                                                                                                                                                                                                                                                                                                                                                                                                                                                                                                                                                                                                                                                                                                                                                                                                                                                                   |
| Entrance Hall - Composite door and double glazed window. Tiled flooring                                                                                                                                                                                                                                                                                                                                                                                                                                                                                                                                                                                                                                                                                                                                                                                                                                                                                                                                                                                                                                                                                                                                                                                                                                                                                                                                                                                                                                                                                                                                                                                                                                                                                                                                                                                                                                                                                                                                                                                                                                                        |
| Lounge - Double glazed box window, oak internals doors and two radiators.                                                                                                                                                                                                                                                                                                                                                                                                                                                                                                                                                                                                                                                                                                                                                                                                                                                                                                                                                                                                                                                                                                                                                                                                                                                                                                                                                                                                                                                                                                                                                                                                                                                                                                                                                                                                                                                                                                                                                                                                                                                      |
| Open Plan Kitchen Diner - Double glazed window, double glazed sky light and double glazed bi folding doors. Fitted base and wall units with work surfaces, splashback, sink and drainer, built in cooker, electric hob and cooker hood. Space fo fridge/freezer. Tiled flooring and radiator.                                                                                                                                                                                                                                                                                                                                                                                                                                                                                                                                                                                                                                                                                                                                                                                                                                                                                                                                                                                                                                                                                                                                                                                                                                                                                                                                                                                                                                                                                                                                                                                                                                                                                                                                                                                                                                  |
| Utility/WC - Double glazed window, LLWC and hand wash basin. Fitted wall and base units, work surfaces. Space for washing machine and dryer. Tiled flooring and radiator.                                                                                                                                                                                                                                                                                                                                                                                                                                                                                                                                                                                                                                                                                                                                                                                                                                                                                                                                                                                                                                                                                                                                                                                                                                                                                                                                                                                                                                                                                                                                                                                                                                                                                                                                                                                                                                                                                                                                                      |
| Landing - Double glazed window an loft access.                                                                                                                                                                                                                                                                                                                                                                                                                                                                                                                                                                                                                                                                                                                                                                                                                                                                                                                                                                                                                                                                                                                                                                                                                                                                                                                                                                                                                                                                                                                                                                                                                                                                                                                                                                                                                                                                                                                                                                                                                                                                                 |
| Bedroom One - Double glazed window and radiator                                                                                                                                                                                                                                                                                                                                                                                                                                                                                                                                                                                                                                                                                                                                                                                                                                                                                                                                                                                                                                                                                                                                                                                                                                                                                                                                                                                                                                                                                                                                                                                                                                                                                                                                                                                                                                                                                                                                                                                                                                                                                |
| Bedroom Two - Double glazed window and radiator                                                                                                                                                                                                                                                                                                                                                                                                                                                                                                                                                                                                                                                                                                                                                                                                                                                                                                                                                                                                                                                                                                                                                                                                                                                                                                                                                                                                                                                                                                                                                                                                                                                                                                                                                                                                                                                                                                                                                                                                                                                                                |
| Bedroom Three - Double glazed window and radiator                                                                                                                                                                                                                                                                                                                                                                                                                                                                                                                                                                                                                                                                                                                                                                                                                                                                                                                                                                                                                                                                                                                                                                                                                                                                                                                                                                                                                                                                                                                                                                                                                                                                                                                                                                                                                                                                                                                                                                                                                                                                              |
| Bathroom - Double glazed window. LLWC, hand wash basin with vanity, bath with shower. Tiled walls, tiled flooring and towel warming radiator.                                                                                                                                                                                                                                                                                                                                                                                                                                                                                                                                                                                                                                                                                                                                                                                                                                                                                                                                                                                                                                                                                                                                                                                                                                                                                                                                                                                                                                                                                                                                                                                                                                                                                                                                                                                                                                                                                                                                                                                  |
| Front - Block paved driveway for one vehicle. Indian stone steps leading to property.                                                                                                                                                                                                                                                                                                                                                                                                                                                                                                                                                                                                                                                                                                                                                                                                                                                                                                                                                                                                                                                                                                                                                                                                                                                                                                                                                                                                                                                                                                                                                                                                                                                                                                                                                                                                                                                                                                                                                                                                                                          |
| Rear - Three-tiered garden with Indian stone, lawn and gravel.                                                                                                                                                                                                                                                                                                                                                                                                                                                                                                                                                                                                                                                                                                                                                                                                                                                                                                                                                                                                                                                                                                                                                                                                                                                                                                                                                                                                                                                                                                                                                                                                                                                                                                                                                                                                                                                                                                                                                                                                                                                                 |