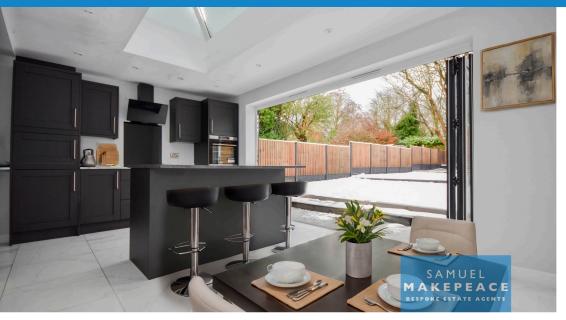

| set in the teat mer. It this start in the st |
|--------------------------------------------------------------------------------------------------------------------------------------------------------------------------------------------------------------------------------------------------------------------------------------------------------------------------------------------------------------------------------------------------------------------------------------------------------------------------------------------------------------------------------------------------------------------------------------------------------------------------------------------------------------------------------------------------------------------------------------------------------------------------------------------------------------------------------------------------------------------------------------------------------------------------------------------------------------------------------------------------------------------------------------------------------------------------------------------------------------------------------------------------------------------------------------------------------------------------------------------------------------------------------------------------------------------------------------------------------------------------------------------------------------------------------------------------------------------------------------------------------------------------------------------------------------------------------------------------------------------------------------------------------------------------------------------------------------------------------------------------------------------------------------------------------------------------------------------------------------------------------------------------------------------------------------------------------------------------------------------------------------------------------------------------------------------------------------------------------------------------------|
| ROOM DETAILS                                                                                                                                                                                                                                                                                                                                                                                                                                                                                                                                                                                                                                                                                                                                                                                                                                                                                                                                                                                                                                                                                                                                                                                                                                                                                                                                                                                                                                                                                                                                                                                                                                                                                                                                                                                                                                                                                                                                                                                                                                                                                                                   |
| Entrance Hall - Composite door and double glazed window. Tiled flooring                                                                                                                                                                                                                                                                                                                                                                                                                                                                                                                                                                                                                                                                                                                                                                                                                                                                                                                                                                                                                                                                                                                                                                                                                                                                                                                                                                                                                                                                                                                                                                                                                                                                                                                                                                                                                                                                                                                                                                                                                                                        |
| Lounge - Double glazed box window, oak internals doors and two radiators.                                                                                                                                                                                                                                                                                                                                                                                                                                                                                                                                                                                                                                                                                                                                                                                                                                                                                                                                                                                                                                                                                                                                                                                                                                                                                                                                                                                                                                                                                                                                                                                                                                                                                                                                                                                                                                                                                                                                                                                                                                                      |
| Open Plan Kitchen Diner - Double glazed window, double glazed sky light and double glazed bi folding doors. Fitted base and wall units with work surfaces, splashback, sink and drainer, built in cooker, electric hob and cooker hood. Space fo fridge/freezer. Tiled flooring and radiator.                                                                                                                                                                                                                                                                                                                                                                                                                                                                                                                                                                                                                                                                                                                                                                                                                                                                                                                                                                                                                                                                                                                                                                                                                                                                                                                                                                                                                                                                                                                                                                                                                                                                                                                                                                                                                                  |
| Utility/WC - Double glazed window, LLWC and hand wash basin. Fitted wall and base units, work surfaces. Space for washing machine and dryer. Tiled flooring and radiator.                                                                                                                                                                                                                                                                                                                                                                                                                                                                                                                                                                                                                                                                                                                                                                                                                                                                                                                                                                                                                                                                                                                                                                                                                                                                                                                                                                                                                                                                                                                                                                                                                                                                                                                                                                                                                                                                                                                                                      |
| Landing - Double glazed window an loft access.                                                                                                                                                                                                                                                                                                                                                                                                                                                                                                                                                                                                                                                                                                                                                                                                                                                                                                                                                                                                                                                                                                                                                                                                                                                                                                                                                                                                                                                                                                                                                                                                                                                                                                                                                                                                                                                                                                                                                                                                                                                                                 |
| Bedroom One - Double glazed window and radiator                                                                                                                                                                                                                                                                                                                                                                                                                                                                                                                                                                                                                                                                                                                                                                                                                                                                                                                                                                                                                                                                                                                                                                                                                                                                                                                                                                                                                                                                                                                                                                                                                                                                                                                                                                                                                                                                                                                                                                                                                                                                                |
| Bedroom Two - Double glazed window and radiator                                                                                                                                                                                                                                                                                                                                                                                                                                                                                                                                                                                                                                                                                                                                                                                                                                                                                                                                                                                                                                                                                                                                                                                                                                                                                                                                                                                                                                                                                                                                                                                                                                                                                                                                                                                                                                                                                                                                                                                                                                                                                |
| Bedroom Three - Double glazed window and radiator                                                                                                                                                                                                                                                                                                                                                                                                                                                                                                                                                                                                                                                                                                                                                                                                                                                                                                                                                                                                                                                                                                                                                                                                                                                                                                                                                                                                                                                                                                                                                                                                                                                                                                                                                                                                                                                                                                                                                                                                                                                                              |
| Bathroom - Double glazed window. LLWC, hand wash basin with vanity, bath with shower. Tiled walls, tiled flooring and towel warming radiator.                                                                                                                                                                                                                                                                                                                                                                                                                                                                                                                                                                                                                                                                                                                                                                                                                                                                                                                                                                                                                                                                                                                                                                                                                                                                                                                                                                                                                                                                                                                                                                                                                                                                                                                                                                                                                                                                                                                                                                                  |
| Front - Block paved driveway for one vehicle. Indian stone steps leading to property.                                                                                                                                                                                                                                                                                                                                                                                                                                                                                                                                                                                                                                                                                                                                                                                                                                                                                                                                                                                                                                                                                                                                                                                                                                                                                                                                                                                                                                                                                                                                                                                                                                                                                                                                                                                                                                                                                                                                                                                                                                          |
| Rear - Three-tiered garden with Indian stone, lawn and gravel.                                                                                                                                                                                                                                                                                                                                                                                                                                                                                                                                                                                                                                                                                                                                                                                                                                                                                                                                                                                                                                                                                                                                                                                                                                                                                                                                                                                                                                                                                                                                                                                                                                                                                                                                                                                                                                                                                                                                                                                                                                                                 |