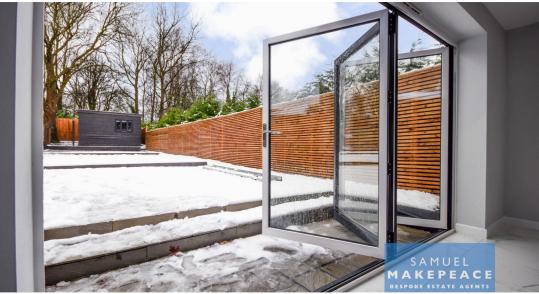

| set in the teat mer. It this start in the st |
|--------------------------------------------------------------------------------------------------------------------------------------------------------------------------------------------------------------------------------------------------------------------------------------------------------------------------------------------------------------------------------------------------------------------------------------------------------------------------------------------------------------------------------------------------------------------------------------------------------------------------------------------------------------------------------------------------------------------------------------------------------------------------------------------------------------------------------------------------------------------------------------------------------------------------------------------------------------------------------------------------------------------------------------------------------------------------------------------------------------------------------------------------------------------------------------------------------------------------------------------------------------------------------------------------------------------------------------------------------------------------------------------------------------------------------------------------------------------------------------------------------------------------------------------------------------------------------------------------------------------------------------------------------------------------------------------------------------------------------------------------------------------------------------------------------------------------------------------------------------------------------------------------------------------------------------------------------------------------------------------------------------------------------------------------------------------------------------------------------------------------------|
| ROOM DETAILS                                                                                                                                                                                                                                                                                                                                                                                                                                                                                                                                                                                                                                                                                                                                                                                                                                                                                                                                                                                                                                                                                                                                                                                                                                                                                                                                                                                                                                                                                                                                                                                                                                                                                                                                                                                                                                                                                                                                                                                                                                                                                                                   |
| Entrance Hall - Composite door and double glazed window. Tiled flooring                                                                                                                                                                                                                                                                                                                                                                                                                                                                                                                                                                                                                                                                                                                                                                                                                                                                                                                                                                                                                                                                                                                                                                                                                                                                                                                                                                                                                                                                                                                                                                                                                                                                                                                                                                                                                                                                                                                                                                                                                                                        |
| Lounge - Double glazed box window, oak internals doors and two radiators.                                                                                                                                                                                                                                                                                                                                                                                                                                                                                                                                                                                                                                                                                                                                                                                                                                                                                                                                                                                                                                                                                                                                                                                                                                                                                                                                                                                                                                                                                                                                                                                                                                                                                                                                                                                                                                                                                                                                                                                                                                                      |
| Open Plan Kitchen Diner - Double glazed window, double glazed sky light and double glazed bi folding doors. Fitted base and wall units with work surfaces, splashback, sink and drainer, built in cooker, electric hob and cooker hood. Space fo fridge/freezer. Tiled flooring and radiator.                                                                                                                                                                                                                                                                                                                                                                                                                                                                                                                                                                                                                                                                                                                                                                                                                                                                                                                                                                                                                                                                                                                                                                                                                                                                                                                                                                                                                                                                                                                                                                                                                                                                                                                                                                                                                                  |
| Utility/WC - Double glazed window, LLWC and hand wash basin. Fitted wall and base units, work surfaces. Space for washing machine and dryer. Tiled flooring and radiator.                                                                                                                                                                                                                                                                                                                                                                                                                                                                                                                                                                                                                                                                                                                                                                                                                                                                                                                                                                                                                                                                                                                                                                                                                                                                                                                                                                                                                                                                                                                                                                                                                                                                                                                                                                                                                                                                                                                                                      |
| Landing - Double glazed window an loft access.                                                                                                                                                                                                                                                                                                                                                                                                                                                                                                                                                                                                                                                                                                                                                                                                                                                                                                                                                                                                                                                                                                                                                                                                                                                                                                                                                                                                                                                                                                                                                                                                                                                                                                                                                                                                                                                                                                                                                                                                                                                                                 |
| Bedroom One - Double glazed window and radiator                                                                                                                                                                                                                                                                                                                                                                                                                                                                                                                                                                                                                                                                                                                                                                                                                                                                                                                                                                                                                                                                                                                                                                                                                                                                                                                                                                                                                                                                                                                                                                                                                                                                                                                                                                                                                                                                                                                                                                                                                                                                                |
| Bedroom Two - Double glazed window and radiator                                                                                                                                                                                                                                                                                                                                                                                                                                                                                                                                                                                                                                                                                                                                                                                                                                                                                                                                                                                                                                                                                                                                                                                                                                                                                                                                                                                                                                                                                                                                                                                                                                                                                                                                                                                                                                                                                                                                                                                                                                                                                |
| Bedroom Three - Double glazed window and radiator                                                                                                                                                                                                                                                                                                                                                                                                                                                                                                                                                                                                                                                                                                                                                                                                                                                                                                                                                                                                                                                                                                                                                                                                                                                                                                                                                                                                                                                                                                                                                                                                                                                                                                                                                                                                                                                                                                                                                                                                                                                                              |
| Bathroom - Double glazed window. LLWC, hand wash basin with vanity, bath with shower. Tiled walls, tiled flooring and towel warming radiator.                                                                                                                                                                                                                                                                                                                                                                                                                                                                                                                                                                                                                                                                                                                                                                                                                                                                                                                                                                                                                                                                                                                                                                                                                                                                                                                                                                                                                                                                                                                                                                                                                                                                                                                                                                                                                                                                                                                                                                                  |
| Front - Block paved driveway for one vehicle. Indian stone steps leading to property.                                                                                                                                                                                                                                                                                                                                                                                                                                                                                                                                                                                                                                                                                                                                                                                                                                                                                                                                                                                                                                                                                                                                                                                                                                                                                                                                                                                                                                                                                                                                                                                                                                                                                                                                                                                                                                                                                                                                                                                                                                          |
| Rear - Three-tiered garden with Indian stone, lawn and gravel.                                                                                                                                                                                                                                                                                                                                                                                                                                                                                                                                                                                                                                                                                                                                                                                                                                                                                                                                                                                                                                                                                                                                                                                                                                                                                                                                                                                                                                                                                                                                                                                                                                                                                                                                                                                                                                                                                                                                                                                                                                                                 |