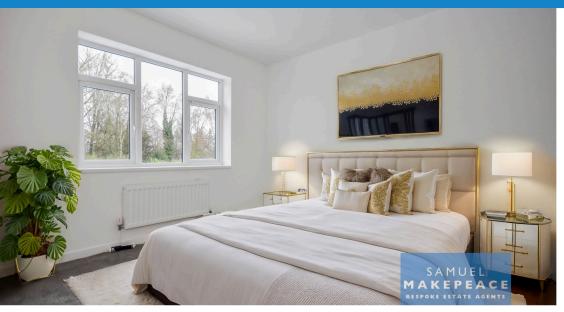

| set in the teat mer. It this start in the st |
|--------------------------------------------------------------------------------------------------------------------------------------------------------------------------------------------------------------------------------------------------------------------------------------------------------------------------------------------------------------------------------------------------------------------------------------------------------------------------------------------------------------------------------------------------------------------------------------------------------------------------------------------------------------------------------------------------------------------------------------------------------------------------------------------------------------------------------------------------------------------------------------------------------------------------------------------------------------------------------------------------------------------------------------------------------------------------------------------------------------------------------------------------------------------------------------------------------------------------------------------------------------------------------------------------------------------------------------------------------------------------------------------------------------------------------------------------------------------------------------------------------------------------------------------------------------------------------------------------------------------------------------------------------------------------------------------------------------------------------------------------------------------------------------------------------------------------------------------------------------------------------------------------------------------------------------------------------------------------------------------------------------------------------------------------------------------------------------------------------------------------------|
| ROOM DETAILS                                                                                                                                                                                                                                                                                                                                                                                                                                                                                                                                                                                                                                                                                                                                                                                                                                                                                                                                                                                                                                                                                                                                                                                                                                                                                                                                                                                                                                                                                                                                                                                                                                                                                                                                                                                                                                                                                                                                                                                                                                                                                                                   |
| Entrance Hall - Composite door and double glazed window. Tiled flooring                                                                                                                                                                                                                                                                                                                                                                                                                                                                                                                                                                                                                                                                                                                                                                                                                                                                                                                                                                                                                                                                                                                                                                                                                                                                                                                                                                                                                                                                                                                                                                                                                                                                                                                                                                                                                                                                                                                                                                                                                                                        |
| Lounge - Double glazed box window, oak internals doors and two radiators.                                                                                                                                                                                                                                                                                                                                                                                                                                                                                                                                                                                                                                                                                                                                                                                                                                                                                                                                                                                                                                                                                                                                                                                                                                                                                                                                                                                                                                                                                                                                                                                                                                                                                                                                                                                                                                                                                                                                                                                                                                                      |
| Open Plan Kitchen Diner - Double glazed window, double glazed sky light and double glazed bi folding doors. Fitted base and wall units with work surfaces, splashback, sink and drainer, built in cooker, electric hob and cooker hood. Space fo fridge/freezer. Tiled flooring and radiator.                                                                                                                                                                                                                                                                                                                                                                                                                                                                                                                                                                                                                                                                                                                                                                                                                                                                                                                                                                                                                                                                                                                                                                                                                                                                                                                                                                                                                                                                                                                                                                                                                                                                                                                                                                                                                                  |
| Utility/WC - Double glazed window, LLWC and hand wash basin. Fitted wall and base units, work surfaces. Space for washing machine and dryer. Tiled flooring and radiator.                                                                                                                                                                                                                                                                                                                                                                                                                                                                                                                                                                                                                                                                                                                                                                                                                                                                                                                                                                                                                                                                                                                                                                                                                                                                                                                                                                                                                                                                                                                                                                                                                                                                                                                                                                                                                                                                                                                                                      |
| Landing - Double glazed window an loft access.                                                                                                                                                                                                                                                                                                                                                                                                                                                                                                                                                                                                                                                                                                                                                                                                                                                                                                                                                                                                                                                                                                                                                                                                                                                                                                                                                                                                                                                                                                                                                                                                                                                                                                                                                                                                                                                                                                                                                                                                                                                                                 |
| Bedroom One - Double glazed window and radiator                                                                                                                                                                                                                                                                                                                                                                                                                                                                                                                                                                                                                                                                                                                                                                                                                                                                                                                                                                                                                                                                                                                                                                                                                                                                                                                                                                                                                                                                                                                                                                                                                                                                                                                                                                                                                                                                                                                                                                                                                                                                                |
| Bedroom Two - Double glazed window and radiator                                                                                                                                                                                                                                                                                                                                                                                                                                                                                                                                                                                                                                                                                                                                                                                                                                                                                                                                                                                                                                                                                                                                                                                                                                                                                                                                                                                                                                                                                                                                                                                                                                                                                                                                                                                                                                                                                                                                                                                                                                                                                |
| Bedroom Three - Double glazed window and radiator                                                                                                                                                                                                                                                                                                                                                                                                                                                                                                                                                                                                                                                                                                                                                                                                                                                                                                                                                                                                                                                                                                                                                                                                                                                                                                                                                                                                                                                                                                                                                                                                                                                                                                                                                                                                                                                                                                                                                                                                                                                                              |
| Bathroom - Double glazed window. LLWC, hand wash basin with vanity, bath with shower. Tiled walls, tiled flooring and towel warming radiator.                                                                                                                                                                                                                                                                                                                                                                                                                                                                                                                                                                                                                                                                                                                                                                                                                                                                                                                                                                                                                                                                                                                                                                                                                                                                                                                                                                                                                                                                                                                                                                                                                                                                                                                                                                                                                                                                                                                                                                                  |
| Front - Block paved driveway for one vehicle. Indian stone steps leading to property.                                                                                                                                                                                                                                                                                                                                                                                                                                                                                                                                                                                                                                                                                                                                                                                                                                                                                                                                                                                                                                                                                                                                                                                                                                                                                                                                                                                                                                                                                                                                                                                                                                                                                                                                                                                                                                                                                                                                                                                                                                          |
| Rear - Three-tiered garden with Indian stone, lawn and gravel.                                                                                                                                                                                                                                                                                                                                                                                                                                                                                                                                                                                                                                                                                                                                                                                                                                                                                                                                                                                                                                                                                                                                                                                                                                                                                                                                                                                                                                                                                                                                                                                                                                                                                                                                                                                                                                                                                                                                                                                                                                                                 |