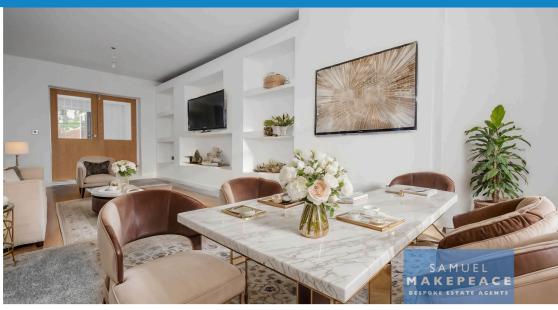

- IMPECCABLY PRESENTED THREE BEDROOM SEMI DETACHED HOME
- SPCAIOUS LOUNGE with stylish media walls and stunning views
- LUXURY KITCHEN with bespoke design, skylight lantern and bifold doors
- CONVENIENT UTILITY ROOM with WC
- THREE GENEROUS SIZED BEDROOMS with the front bedrooms offering the stunning views
- BEAUTIFULLY RENOVATED BATHROOM
- IMPRESSIVE GARDEN DESIGN
- OUTHOUSE/MANCAVE with endless possibilities
- HIGHLY SOUGHT AFTER LOCATION
- FULLY RENOVATED THROUGHOUT

| set in the teat mer. It this start in the st |
|--------------------------------------------------------------------------------------------------------------------------------------------------------------------------------------------------------------------------------------------------------------------------------------------------------------------------------------------------------------------------------------------------------------------------------------------------------------------------------------------------------------------------------------------------------------------------------------------------------------------------------------------------------------------------------------------------------------------------------------------------------------------------------------------------------------------------------------------------------------------------------------------------------------------------------------------------------------------------------------------------------------------------------------------------------------------------------------------------------------------------------------------------------------------------------------------------------------------------------------------------------------------------------------------------------------------------------------------------------------------------------------------------------------------------------------------------------------------------------------------------------------------------------------------------------------------------------------------------------------------------------------------------------------------------------------------------------------------------------------------------------------------------------------------------------------------------------------------------------------------------------------------------------------------------------------------------------------------------------------------------------------------------------------------------------------------------------------------------------------------------------|
| ROOM DETAILS                                                                                                                                                                                                                                                                                                                                                                                                                                                                                                                                                                                                                                                                                                                                                                                                                                                                                                                                                                                                                                                                                                                                                                                                                                                                                                                                                                                                                                                                                                                                                                                                                                                                                                                                                                                                                                                                                                                                                                                                                                                                                                                   |
| Entrance Hall - Composite door and double glazed window. Tiled flooring                                                                                                                                                                                                                                                                                                                                                                                                                                                                                                                                                                                                                                                                                                                                                                                                                                                                                                                                                                                                                                                                                                                                                                                                                                                                                                                                                                                                                                                                                                                                                                                                                                                                                                                                                                                                                                                                                                                                                                                                                                                        |
| Lounge - Double glazed box window, oak internals doors and two radiators.                                                                                                                                                                                                                                                                                                                                                                                                                                                                                                                                                                                                                                                                                                                                                                                                                                                                                                                                                                                                                                                                                                                                                                                                                                                                                                                                                                                                                                                                                                                                                                                                                                                                                                                                                                                                                                                                                                                                                                                                                                                      |
| Open Plan Kitchen Diner - Double glazed window, double glazed sky light and double glazed bi folding doors. Fitted base and wall units with work surfaces, splashback, sink and drainer, built in cooker, electric hob and cooker hood. Space fo fridge/freezer. Tiled flooring and radiator.                                                                                                                                                                                                                                                                                                                                                                                                                                                                                                                                                                                                                                                                                                                                                                                                                                                                                                                                                                                                                                                                                                                                                                                                                                                                                                                                                                                                                                                                                                                                                                                                                                                                                                                                                                                                                                  |
| Utility/WC - Double glazed window, LLWC and hand wash basin. Fitted wall and base units, work surfaces. Space for washing machine and dryer. Tiled flooring and radiator.                                                                                                                                                                                                                                                                                                                                                                                                                                                                                                                                                                                                                                                                                                                                                                                                                                                                                                                                                                                                                                                                                                                                                                                                                                                                                                                                                                                                                                                                                                                                                                                                                                                                                                                                                                                                                                                                                                                                                      |
| Landing - Double glazed window an loft access.                                                                                                                                                                                                                                                                                                                                                                                                                                                                                                                                                                                                                                                                                                                                                                                                                                                                                                                                                                                                                                                                                                                                                                                                                                                                                                                                                                                                                                                                                                                                                                                                                                                                                                                                                                                                                                                                                                                                                                                                                                                                                 |
| Bedroom One - Double glazed window and radiator                                                                                                                                                                                                                                                                                                                                                                                                                                                                                                                                                                                                                                                                                                                                                                                                                                                                                                                                                                                                                                                                                                                                                                                                                                                                                                                                                                                                                                                                                                                                                                                                                                                                                                                                                                                                                                                                                                                                                                                                                                                                                |
| Bedroom Two - Double glazed window and radiator                                                                                                                                                                                                                                                                                                                                                                                                                                                                                                                                                                                                                                                                                                                                                                                                                                                                                                                                                                                                                                                                                                                                                                                                                                                                                                                                                                                                                                                                                                                                                                                                                                                                                                                                                                                                                                                                                                                                                                                                                                                                                |
| Bedroom Three - Double glazed window and radiator                                                                                                                                                                                                                                                                                                                                                                                                                                                                                                                                                                                                                                                                                                                                                                                                                                                                                                                                                                                                                                                                                                                                                                                                                                                                                                                                                                                                                                                                                                                                                                                                                                                                                                                                                                                                                                                                                                                                                                                                                                                                              |
| Bathroom - Double glazed window. LLWC, hand wash basin with vanity, bath with shower. Tiled walls, tiled flooring and towel warming radiator.                                                                                                                                                                                                                                                                                                                                                                                                                                                                                                                                                                                                                                                                                                                                                                                                                                                                                                                                                                                                                                                                                                                                                                                                                                                                                                                                                                                                                                                                                                                                                                                                                                                                                                                                                                                                                                                                                                                                                                                  |
| Front - Block paved driveway for one vehicle. Indian stone steps leading to property.                                                                                                                                                                                                                                                                                                                                                                                                                                                                                                                                                                                                                                                                                                                                                                                                                                                                                                                                                                                                                                                                                                                                                                                                                                                                                                                                                                                                                                                                                                                                                                                                                                                                                                                                                                                                                                                                                                                                                                                                                                          |
| Rear - Three-tiered garden with Indian stone, lawn and gravel.                                                                                                                                                                                                                                                                                                                                                                                                                                                                                                                                                                                                                                                                                                                                                                                                                                                                                                                                                                                                                                                                                                                                                                                                                                                                                                                                                                                                                                                                                                                                                                                                                                                                                                                                                                                                                                                                                                                                                                                                                                                                 |