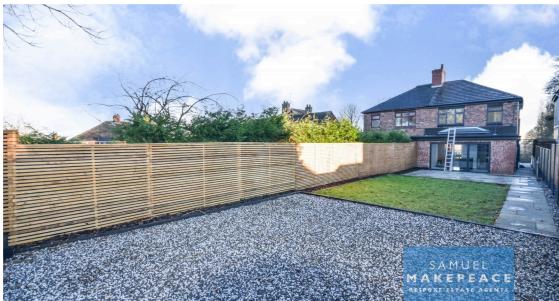

| set in the teat mer. It this start in the st |
|--------------------------------------------------------------------------------------------------------------------------------------------------------------------------------------------------------------------------------------------------------------------------------------------------------------------------------------------------------------------------------------------------------------------------------------------------------------------------------------------------------------------------------------------------------------------------------------------------------------------------------------------------------------------------------------------------------------------------------------------------------------------------------------------------------------------------------------------------------------------------------------------------------------------------------------------------------------------------------------------------------------------------------------------------------------------------------------------------------------------------------------------------------------------------------------------------------------------------------------------------------------------------------------------------------------------------------------------------------------------------------------------------------------------------------------------------------------------------------------------------------------------------------------------------------------------------------------------------------------------------------------------------------------------------------------------------------------------------------------------------------------------------------------------------------------------------------------------------------------------------------------------------------------------------------------------------------------------------------------------------------------------------------------------------------------------------------------------------------------------------------|
| ROOM DETAILS                                                                                                                                                                                                                                                                                                                                                                                                                                                                                                                                                                                                                                                                                                                                                                                                                                                                                                                                                                                                                                                                                                                                                                                                                                                                                                                                                                                                                                                                                                                                                                                                                                                                                                                                                                                                                                                                                                                                                                                                                                                                                                                   |
| Entrance Hall - Composite door and double glazed window. Tiled flooring                                                                                                                                                                                                                                                                                                                                                                                                                                                                                                                                                                                                                                                                                                                                                                                                                                                                                                                                                                                                                                                                                                                                                                                                                                                                                                                                                                                                                                                                                                                                                                                                                                                                                                                                                                                                                                                                                                                                                                                                                                                        |
| Lounge - Double glazed box window, oak internals doors and two radiators.                                                                                                                                                                                                                                                                                                                                                                                                                                                                                                                                                                                                                                                                                                                                                                                                                                                                                                                                                                                                                                                                                                                                                                                                                                                                                                                                                                                                                                                                                                                                                                                                                                                                                                                                                                                                                                                                                                                                                                                                                                                      |
| Open Plan Kitchen Diner - Double glazed window, double glazed sky light and double glazed bi folding doors. Fitted base and wall units with work surfaces, splashback, sink and drainer, built in cooker, electric hob and cooker hood. Space fo fridge/freezer. Tiled flooring and radiator.                                                                                                                                                                                                                                                                                                                                                                                                                                                                                                                                                                                                                                                                                                                                                                                                                                                                                                                                                                                                                                                                                                                                                                                                                                                                                                                                                                                                                                                                                                                                                                                                                                                                                                                                                                                                                                  |
| Utility/WC - Double glazed window, LLWC and hand wash basin. Fitted wall and base units, work surfaces. Space for washing machine and dryer. Tiled flooring and radiator.                                                                                                                                                                                                                                                                                                                                                                                                                                                                                                                                                                                                                                                                                                                                                                                                                                                                                                                                                                                                                                                                                                                                                                                                                                                                                                                                                                                                                                                                                                                                                                                                                                                                                                                                                                                                                                                                                                                                                      |
| Landing - Double glazed window an loft access.                                                                                                                                                                                                                                                                                                                                                                                                                                                                                                                                                                                                                                                                                                                                                                                                                                                                                                                                                                                                                                                                                                                                                                                                                                                                                                                                                                                                                                                                                                                                                                                                                                                                                                                                                                                                                                                                                                                                                                                                                                                                                 |
| Bedroom One - Double glazed window and radiator                                                                                                                                                                                                                                                                                                                                                                                                                                                                                                                                                                                                                                                                                                                                                                                                                                                                                                                                                                                                                                                                                                                                                                                                                                                                                                                                                                                                                                                                                                                                                                                                                                                                                                                                                                                                                                                                                                                                                                                                                                                                                |
| Bedroom Two - Double glazed window and radiator                                                                                                                                                                                                                                                                                                                                                                                                                                                                                                                                                                                                                                                                                                                                                                                                                                                                                                                                                                                                                                                                                                                                                                                                                                                                                                                                                                                                                                                                                                                                                                                                                                                                                                                                                                                                                                                                                                                                                                                                                                                                                |
| Bedroom Three - Double glazed window and radiator                                                                                                                                                                                                                                                                                                                                                                                                                                                                                                                                                                                                                                                                                                                                                                                                                                                                                                                                                                                                                                                                                                                                                                                                                                                                                                                                                                                                                                                                                                                                                                                                                                                                                                                                                                                                                                                                                                                                                                                                                                                                              |
| Bathroom - Double glazed window. LLWC, hand wash basin with vanity, bath with shower. Tiled walls, tiled flooring and towel warming radiator.                                                                                                                                                                                                                                                                                                                                                                                                                                                                                                                                                                                                                                                                                                                                                                                                                                                                                                                                                                                                                                                                                                                                                                                                                                                                                                                                                                                                                                                                                                                                                                                                                                                                                                                                                                                                                                                                                                                                                                                  |
| Front - Block paved driveway for one vehicle. Indian stone steps leading to property.                                                                                                                                                                                                                                                                                                                                                                                                                                                                                                                                                                                                                                                                                                                                                                                                                                                                                                                                                                                                                                                                                                                                                                                                                                                                                                                                                                                                                                                                                                                                                                                                                                                                                                                                                                                                                                                                                                                                                                                                                                          |
| Rear - Three-tiered garden with Indian stone, lawn and gravel.                                                                                                                                                                                                                                                                                                                                                                                                                                                                                                                                                                                                                                                                                                                                                                                                                                                                                                                                                                                                                                                                                                                                                                                                                                                                                                                                                                                                                                                                                                                                                                                                                                                                                                                                                                                                                                                                                                                                                                                                                                                                 |