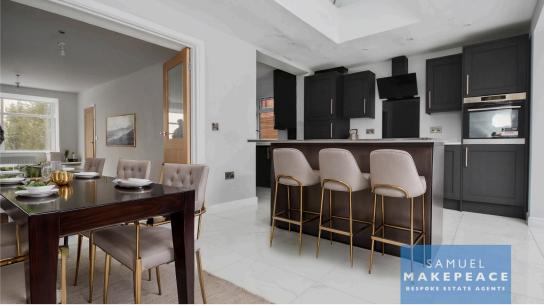

| set in the teat mer. It this start in the st |
|--------------------------------------------------------------------------------------------------------------------------------------------------------------------------------------------------------------------------------------------------------------------------------------------------------------------------------------------------------------------------------------------------------------------------------------------------------------------------------------------------------------------------------------------------------------------------------------------------------------------------------------------------------------------------------------------------------------------------------------------------------------------------------------------------------------------------------------------------------------------------------------------------------------------------------------------------------------------------------------------------------------------------------------------------------------------------------------------------------------------------------------------------------------------------------------------------------------------------------------------------------------------------------------------------------------------------------------------------------------------------------------------------------------------------------------------------------------------------------------------------------------------------------------------------------------------------------------------------------------------------------------------------------------------------------------------------------------------------------------------------------------------------------------------------------------------------------------------------------------------------------------------------------------------------------------------------------------------------------------------------------------------------------------------------------------------------------------------------------------------------------|
| ROOM DETAILS                                                                                                                                                                                                                                                                                                                                                                                                                                                                                                                                                                                                                                                                                                                                                                                                                                                                                                                                                                                                                                                                                                                                                                                                                                                                                                                                                                                                                                                                                                                                                                                                                                                                                                                                                                                                                                                                                                                                                                                                                                                                                                                   |
| Entrance Hall - Composite door and double glazed window. Tiled flooring                                                                                                                                                                                                                                                                                                                                                                                                                                                                                                                                                                                                                                                                                                                                                                                                                                                                                                                                                                                                                                                                                                                                                                                                                                                                                                                                                                                                                                                                                                                                                                                                                                                                                                                                                                                                                                                                                                                                                                                                                                                        |
| Lounge - Double glazed box window, oak internals doors and two radiators.                                                                                                                                                                                                                                                                                                                                                                                                                                                                                                                                                                                                                                                                                                                                                                                                                                                                                                                                                                                                                                                                                                                                                                                                                                                                                                                                                                                                                                                                                                                                                                                                                                                                                                                                                                                                                                                                                                                                                                                                                                                      |
| Open Plan Kitchen Diner - Double glazed window, double glazed sky light and double glazed bi folding doors. Fitted base and wall units with work surfaces, splashback, sink and drainer, built in cooker, electric hob and cooker hood. Space fo fridge/freezer. Tiled flooring and radiator.                                                                                                                                                                                                                                                                                                                                                                                                                                                                                                                                                                                                                                                                                                                                                                                                                                                                                                                                                                                                                                                                                                                                                                                                                                                                                                                                                                                                                                                                                                                                                                                                                                                                                                                                                                                                                                  |
| Utility/WC - Double glazed window, LLWC and hand wash basin. Fitted wall and base units, work surfaces. Space for washing machine and dryer. Tiled flooring and radiator.                                                                                                                                                                                                                                                                                                                                                                                                                                                                                                                                                                                                                                                                                                                                                                                                                                                                                                                                                                                                                                                                                                                                                                                                                                                                                                                                                                                                                                                                                                                                                                                                                                                                                                                                                                                                                                                                                                                                                      |
| Landing - Double glazed window an loft access.                                                                                                                                                                                                                                                                                                                                                                                                                                                                                                                                                                                                                                                                                                                                                                                                                                                                                                                                                                                                                                                                                                                                                                                                                                                                                                                                                                                                                                                                                                                                                                                                                                                                                                                                                                                                                                                                                                                                                                                                                                                                                 |
| Bedroom One - Double glazed window and radiator                                                                                                                                                                                                                                                                                                                                                                                                                                                                                                                                                                                                                                                                                                                                                                                                                                                                                                                                                                                                                                                                                                                                                                                                                                                                                                                                                                                                                                                                                                                                                                                                                                                                                                                                                                                                                                                                                                                                                                                                                                                                                |
| Bedroom Two - Double glazed window and radiator                                                                                                                                                                                                                                                                                                                                                                                                                                                                                                                                                                                                                                                                                                                                                                                                                                                                                                                                                                                                                                                                                                                                                                                                                                                                                                                                                                                                                                                                                                                                                                                                                                                                                                                                                                                                                                                                                                                                                                                                                                                                                |
| Bedroom Three - Double glazed window and radiator                                                                                                                                                                                                                                                                                                                                                                                                                                                                                                                                                                                                                                                                                                                                                                                                                                                                                                                                                                                                                                                                                                                                                                                                                                                                                                                                                                                                                                                                                                                                                                                                                                                                                                                                                                                                                                                                                                                                                                                                                                                                              |
| Bathroom - Double glazed window. LLWC, hand wash basin with vanity, bath with shower. Tiled walls, tiled flooring and towel warming radiator.                                                                                                                                                                                                                                                                                                                                                                                                                                                                                                                                                                                                                                                                                                                                                                                                                                                                                                                                                                                                                                                                                                                                                                                                                                                                                                                                                                                                                                                                                                                                                                                                                                                                                                                                                                                                                                                                                                                                                                                  |
| Front - Block paved driveway for one vehicle. Indian stone steps leading to property.                                                                                                                                                                                                                                                                                                                                                                                                                                                                                                                                                                                                                                                                                                                                                                                                                                                                                                                                                                                                                                                                                                                                                                                                                                                                                                                                                                                                                                                                                                                                                                                                                                                                                                                                                                                                                                                                                                                                                                                                                                          |
| Rear - Three-tiered garden with Indian stone, lawn and gravel.                                                                                                                                                                                                                                                                                                                                                                                                                                                                                                                                                                                                                                                                                                                                                                                                                                                                                                                                                                                                                                                                                                                                                                                                                                                                                                                                                                                                                                                                                                                                                                                                                                                                                                                                                                                                                                                                                                                                                                                                                                                                 |