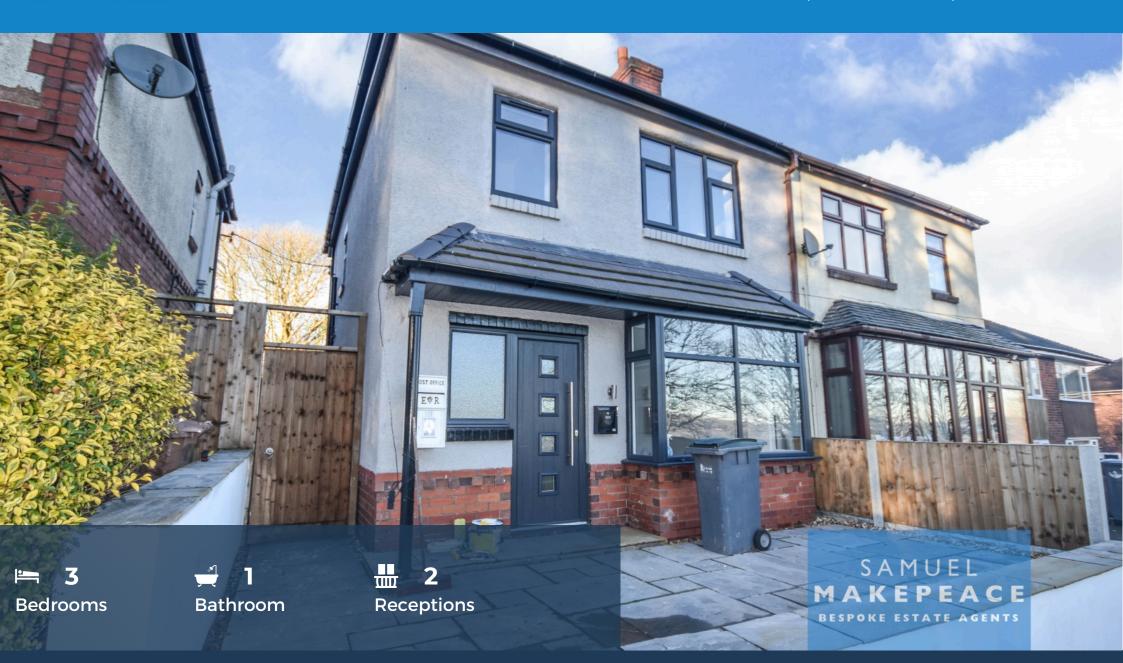

- IMPECCABLY PRESENTED THREE BEDROOM SEMI DETACHED HOME
- SPCAIOUS LOUNGE with stylish media walls and stunning views
- LUXURY KITCHEN with bespoke design, skylight lantern and bifold doors
- CONVENIENT UTILITY ROOM with WC
- THREE GENEROUS SIZED BEDROOMS with the front bedrooms offering the stunning views
- BEAUTIFULLY RENOVATED BATHROOM
- IMPRESSIVE GARDEN DESIGN
- OUTHOUSE/MANCAVE with endless possibilities
- HIGHLY SOUGHT AFTER LOCATION
- FULLY RENOVATED THROUGHOUT

| set in the teat mer. It this start in the st |
|--------------------------------------------------------------------------------------------------------------------------------------------------------------------------------------------------------------------------------------------------------------------------------------------------------------------------------------------------------------------------------------------------------------------------------------------------------------------------------------------------------------------------------------------------------------------------------------------------------------------------------------------------------------------------------------------------------------------------------------------------------------------------------------------------------------------------------------------------------------------------------------------------------------------------------------------------------------------------------------------------------------------------------------------------------------------------------------------------------------------------------------------------------------------------------------------------------------------------------------------------------------------------------------------------------------------------------------------------------------------------------------------------------------------------------------------------------------------------------------------------------------------------------------------------------------------------------------------------------------------------------------------------------------------------------------------------------------------------------------------------------------------------------------------------------------------------------------------------------------------------------------------------------------------------------------------------------------------------------------------------------------------------------------------------------------------------------------------------------------------------------|
| ROOM DETAILS                                                                                                                                                                                                                                                                                                                                                                                                                                                                                                                                                                                                                                                                                                                                                                                                                                                                                                                                                                                                                                                                                                                                                                                                                                                                                                                                                                                                                                                                                                                                                                                                                                                                                                                                                                                                                                                                                                                                                                                                                                                                                                                   |
| Entrance Hall - Composite door and double glazed window. Tiled flooring                                                                                                                                                                                                                                                                                                                                                                                                                                                                                                                                                                                                                                                                                                                                                                                                                                                                                                                                                                                                                                                                                                                                                                                                                                                                                                                                                                                                                                                                                                                                                                                                                                                                                                                                                                                                                                                                                                                                                                                                                                                        |
| Lounge - Double glazed box window, oak internals doors and two radiators.                                                                                                                                                                                                                                                                                                                                                                                                                                                                                                                                                                                                                                                                                                                                                                                                                                                                                                                                                                                                                                                                                                                                                                                                                                                                                                                                                                                                                                                                                                                                                                                                                                                                                                                                                                                                                                                                                                                                                                                                                                                      |
| Open Plan Kitchen Diner - Double glazed window, double glazed sky light and double glazed bi folding doors. Fitted base and wall units with work surfaces, splashback, sink and drainer, built in cooker, electric hob and cooker hood. Space fo fridge/freezer. Tiled flooring and radiator.                                                                                                                                                                                                                                                                                                                                                                                                                                                                                                                                                                                                                                                                                                                                                                                                                                                                                                                                                                                                                                                                                                                                                                                                                                                                                                                                                                                                                                                                                                                                                                                                                                                                                                                                                                                                                                  |
| Utility/WC - Double glazed window, LLWC and hand wash basin. Fitted wall and base units, work surfaces. Space for washing machine and dryer. Tiled flooring and radiator.                                                                                                                                                                                                                                                                                                                                                                                                                                                                                                                                                                                                                                                                                                                                                                                                                                                                                                                                                                                                                                                                                                                                                                                                                                                                                                                                                                                                                                                                                                                                                                                                                                                                                                                                                                                                                                                                                                                                                      |
| Landing - Double glazed window an loft access.                                                                                                                                                                                                                                                                                                                                                                                                                                                                                                                                                                                                                                                                                                                                                                                                                                                                                                                                                                                                                                                                                                                                                                                                                                                                                                                                                                                                                                                                                                                                                                                                                                                                                                                                                                                                                                                                                                                                                                                                                                                                                 |
| Bedroom One - Double glazed window and radiator                                                                                                                                                                                                                                                                                                                                                                                                                                                                                                                                                                                                                                                                                                                                                                                                                                                                                                                                                                                                                                                                                                                                                                                                                                                                                                                                                                                                                                                                                                                                                                                                                                                                                                                                                                                                                                                                                                                                                                                                                                                                                |
| Bedroom Two - Double glazed window and radiator                                                                                                                                                                                                                                                                                                                                                                                                                                                                                                                                                                                                                                                                                                                                                                                                                                                                                                                                                                                                                                                                                                                                                                                                                                                                                                                                                                                                                                                                                                                                                                                                                                                                                                                                                                                                                                                                                                                                                                                                                                                                                |
| Bedroom Three - Double glazed window and radiator                                                                                                                                                                                                                                                                                                                                                                                                                                                                                                                                                                                                                                                                                                                                                                                                                                                                                                                                                                                                                                                                                                                                                                                                                                                                                                                                                                                                                                                                                                                                                                                                                                                                                                                                                                                                                                                                                                                                                                                                                                                                              |
| Bathroom - Double glazed window. LLWC, hand wash basin with vanity, bath with shower. Tiled walls, tiled flooring and towel warming radiator.                                                                                                                                                                                                                                                                                                                                                                                                                                                                                                                                                                                                                                                                                                                                                                                                                                                                                                                                                                                                                                                                                                                                                                                                                                                                                                                                                                                                                                                                                                                                                                                                                                                                                                                                                                                                                                                                                                                                                                                  |
| Front - Block paved driveway for one vehicle. Indian stone steps leading to property.                                                                                                                                                                                                                                                                                                                                                                                                                                                                                                                                                                                                                                                                                                                                                                                                                                                                                                                                                                                                                                                                                                                                                                                                                                                                                                                                                                                                                                                                                                                                                                                                                                                                                                                                                                                                                                                                                                                                                                                                                                          |
| Rear - Three-tiered garden with Indian stone, lawn and gravel.                                                                                                                                                                                                                                                                                                                                                                                                                                                                                                                                                                                                                                                                                                                                                                                                                                                                                                                                                                                                                                                                                                                                                                                                                                                                                                                                                                                                                                                                                                                                                                                                                                                                                                                                                                                                                                                                                                                                                                                                                                                                 |