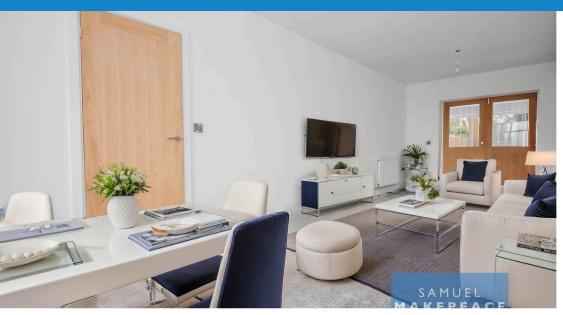

- IMPECCABLY PRESENTED THREE BEDROOM SEMI DETACHED HOME
- SPCAIOUS LOUNGE with stylish media walls and stunning views
- LUXURY KITCHEN with bespoke design, skylight lantern and bifold doors
- CONVENIENT UTILITY ROOM with WC
- THREE GENEROUS SIZED BEDROOMS with the front bedrooms offering the stunning views
- BEAUTIFULLY RENOVATED BATHROOM
- IMPRESSIVE GARDEN DESIGN
- OUTHOUSE/MANCAVE with endless possibilities
- HIGHLY SOUGHT AFTER LOCATION
- FULLY RENOVATED THROUGHOUT

| set in the teat mer. It this start in the st |
|--------------------------------------------------------------------------------------------------------------------------------------------------------------------------------------------------------------------------------------------------------------------------------------------------------------------------------------------------------------------------------------------------------------------------------------------------------------------------------------------------------------------------------------------------------------------------------------------------------------------------------------------------------------------------------------------------------------------------------------------------------------------------------------------------------------------------------------------------------------------------------------------------------------------------------------------------------------------------------------------------------------------------------------------------------------------------------------------------------------------------------------------------------------------------------------------------------------------------------------------------------------------------------------------------------------------------------------------------------------------------------------------------------------------------------------------------------------------------------------------------------------------------------------------------------------------------------------------------------------------------------------------------------------------------------------------------------------------------------------------------------------------------------------------------------------------------------------------------------------------------------------------------------------------------------------------------------------------------------------------------------------------------------------------------------------------------------------------------------------------------------|
| ROOM DETAILS                                                                                                                                                                                                                                                                                                                                                                                                                                                                                                                                                                                                                                                                                                                                                                                                                                                                                                                                                                                                                                                                                                                                                                                                                                                                                                                                                                                                                                                                                                                                                                                                                                                                                                                                                                                                                                                                                                                                                                                                                                                                                                                   |
| Entrance Hall - Composite door and double glazed window. Tiled flooring                                                                                                                                                                                                                                                                                                                                                                                                                                                                                                                                                                                                                                                                                                                                                                                                                                                                                                                                                                                                                                                                                                                                                                                                                                                                                                                                                                                                                                                                                                                                                                                                                                                                                                                                                                                                                                                                                                                                                                                                                                                        |
| Lounge - Double glazed box window, oak internals doors and two radiators.                                                                                                                                                                                                                                                                                                                                                                                                                                                                                                                                                                                                                                                                                                                                                                                                                                                                                                                                                                                                                                                                                                                                                                                                                                                                                                                                                                                                                                                                                                                                                                                                                                                                                                                                                                                                                                                                                                                                                                                                                                                      |
| Open Plan Kitchen Diner - Double glazed window, double glazed sky light and double glazed bi folding doors. Fitted base and wall units with work surfaces, splashback, sink and drainer, built in cooker, electric hob and cooker hood. Space fo fridge/freezer. Tiled flooring and radiator.                                                                                                                                                                                                                                                                                                                                                                                                                                                                                                                                                                                                                                                                                                                                                                                                                                                                                                                                                                                                                                                                                                                                                                                                                                                                                                                                                                                                                                                                                                                                                                                                                                                                                                                                                                                                                                  |
| Utility/WC - Double glazed window, LLWC and hand wash basin. Fitted wall and base units, work surfaces. Space for washing machine and dryer. Tiled flooring and radiator.                                                                                                                                                                                                                                                                                                                                                                                                                                                                                                                                                                                                                                                                                                                                                                                                                                                                                                                                                                                                                                                                                                                                                                                                                                                                                                                                                                                                                                                                                                                                                                                                                                                                                                                                                                                                                                                                                                                                                      |
| Landing - Double glazed window an loft access.                                                                                                                                                                                                                                                                                                                                                                                                                                                                                                                                                                                                                                                                                                                                                                                                                                                                                                                                                                                                                                                                                                                                                                                                                                                                                                                                                                                                                                                                                                                                                                                                                                                                                                                                                                                                                                                                                                                                                                                                                                                                                 |
| Bedroom One - Double glazed window and radiator                                                                                                                                                                                                                                                                                                                                                                                                                                                                                                                                                                                                                                                                                                                                                                                                                                                                                                                                                                                                                                                                                                                                                                                                                                                                                                                                                                                                                                                                                                                                                                                                                                                                                                                                                                                                                                                                                                                                                                                                                                                                                |
| Bedroom Two - Double glazed window and radiator                                                                                                                                                                                                                                                                                                                                                                                                                                                                                                                                                                                                                                                                                                                                                                                                                                                                                                                                                                                                                                                                                                                                                                                                                                                                                                                                                                                                                                                                                                                                                                                                                                                                                                                                                                                                                                                                                                                                                                                                                                                                                |
| Bedroom Three - Double glazed window and radiator                                                                                                                                                                                                                                                                                                                                                                                                                                                                                                                                                                                                                                                                                                                                                                                                                                                                                                                                                                                                                                                                                                                                                                                                                                                                                                                                                                                                                                                                                                                                                                                                                                                                                                                                                                                                                                                                                                                                                                                                                                                                              |
| Bathroom - Double glazed window. LLWC, hand wash basin with vanity, bath with shower. Tiled walls, tiled flooring and towel warming radiator.                                                                                                                                                                                                                                                                                                                                                                                                                                                                                                                                                                                                                                                                                                                                                                                                                                                                                                                                                                                                                                                                                                                                                                                                                                                                                                                                                                                                                                                                                                                                                                                                                                                                                                                                                                                                                                                                                                                                                                                  |
| Front - Block paved driveway for one vehicle. Indian stone steps leading to property.                                                                                                                                                                                                                                                                                                                                                                                                                                                                                                                                                                                                                                                                                                                                                                                                                                                                                                                                                                                                                                                                                                                                                                                                                                                                                                                                                                                                                                                                                                                                                                                                                                                                                                                                                                                                                                                                                                                                                                                                                                          |
| Rear - Three-tiered garden with Indian stone, lawn and gravel.                                                                                                                                                                                                                                                                                                                                                                                                                                                                                                                                                                                                                                                                                                                                                                                                                                                                                                                                                                                                                                                                                                                                                                                                                                                                                                                                                                                                                                                                                                                                                                                                                                                                                                                                                                                                                                                                                                                                                                                                                                                                 |