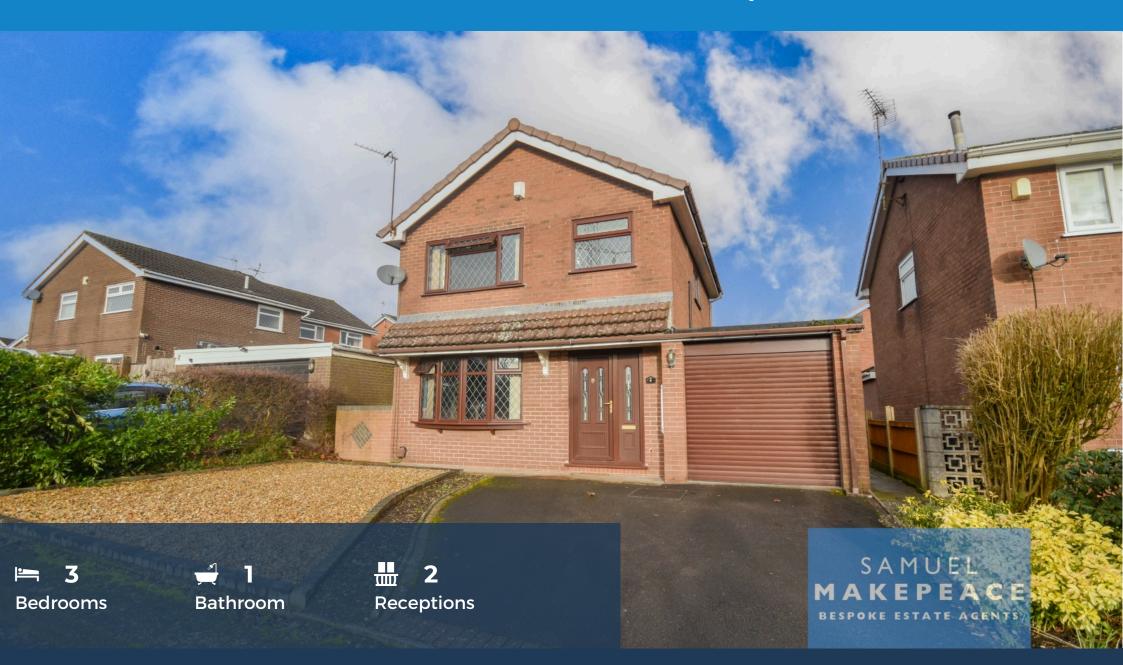

## Asking Price £250,000 Orkney Avenue, Packmoor, Stoke-on-Trent

## Asking Price £250,000 Orkney Avenue, Packmoor, Stoke-on-Trent

- EXTENDED THREE BEDROOM DETACHED HOUSE FOR SALE
- SOUGHT AFTER LOCATION
- LARGE DUAL ASPECT LOUNGE/DINER
- CONTEMPORARY KITCHEN
- FURTHER RECEPTION ROOM
- DOWNSTAIRS WC
- THREE DOUBLE BEDROOMS
- INTEGRAL GARAGE
- CLOSE TO LOCAL AMENITIES

## SAMUEL MAKEPEACE BESPOKE ESTATE AGENTS

LISTEN UP! I've got a secret for you, let me tell you about ORKNEY AVENUE... better yet, let me show you... Step inside this EXTENDED THREE BEDROOM DETACHED and you are greeted with a welcoming entrance hall, ideal for coats and shoes. Step inside to the LARGE LOUNGE DINER and there is plenty of living space and dining space and double patio doors onto the garden! The Kitchen is next which has plenty of cupboards and worktop space, there is also a handy pantry for that extra storage, and a integral cooker and hob! The family room is the extended space in this property, giving you another room to use, it can serve as a multi purpose room and has double patio doors onto the garden. Next up their is a utility space, currently housing the tumble dryer. Downstairs is finished off with the DOWNSTAIRS WC which is accessed via the entrance hall. Upstairs you will find THREE DOUBLE BEDROOMS with two of which have built in wardrobes. The family bathroom is fully tiled and a decent size, with a handy airing cupboard! Externally the rear has an enclosed garden, with paved patio and lawn. There is access to the front via the side. The front has a gravelled garden, tarmac driveway and access to the garage via electric roller door. Orkney Avenue is located in the popular area of packmoor and is close to local amenities, bus route and commuter routes. It is also a stones throw away from playing fields. If we're ticking most of your boxes with this one, be sure to call SAMUEL MAKEPEACE BESPOKE ESTATE AGENTS TODAY!