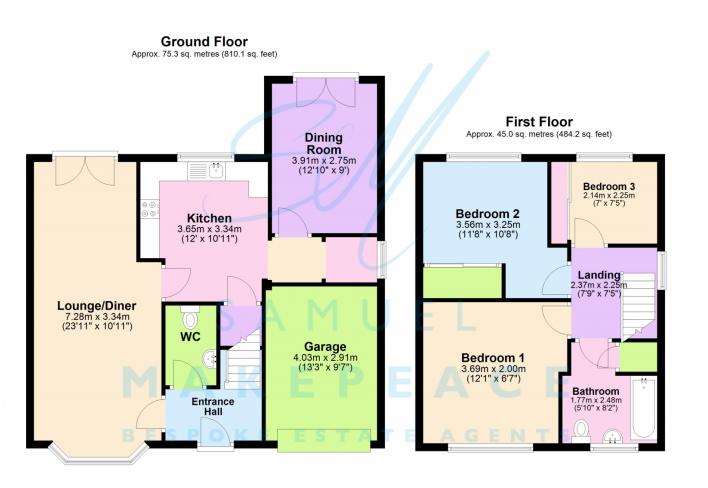

## Asking Price £250,000 Orkney Avenue, Packmoor, Stoke-on-Trent

- EXTENDED THREE BEDROOM DETACHED HOUSE FOR SALE
- SOUGHT AFTER LOCATION
- LARGE DUAL ASPECT LOUNGE/DINER
- CONTEMPORARY KITCHEN
- FURTHER RECEPTION ROOM
- DOWNSTAIRS WC
- THREE DOUBLE BEDROOMS
- INTEGRAL GARAGE
- CLOSE TO LOCAL AMENITIES

## SAMUEL MAKEPEACE BESPOKE ESTATE AGENTS

LISTEN UP! I've got a secret for you, let me tell you about ORKNEY AVENUE... better yet, let me show you... Step inside this EXTENDED THREE BEDROOM DETACHED and you are greeted with a welcoming entrance hall, ideal for coats and shoes. Step inside to the LARGE LOUNGE DINER and there is plenty of living space and dining space and double patio doors onto the garden! The Kitchen is next which has plenty of cupboards and worktop space, there is also a handy pantry for that extra storage, and a integral cooker and hob! The family room is the extended space in this property, giving you another room to use, it can serve as a multi purpose room and has double patio doors onto the garden. Next up their is a utility space, currently housing the tumble dryer. Downstairs is finished off with the DOWNSTAIRS WC which is accessed via the entrance hall. Upstairs you will find THREE DOUBLE BEDROOMS with two of which have built in wardrobes. The family bathroom is fully tiled and a decent size, with a handy airing cupboard! Externally the rear has an enclosed garden, with paved patio and lawn. There is access to the front via the side. The front has a gravelled garden, tarmac driveway and access to the garage via electric roller door. Orkney Avenue is located in the popular area of packmoor and is close to local amenities, bus route and commuter routes. It is also a stones throw away from playing fields. If we're ticking most of your boxes with this one, be sure to call SAMUEL MAKEPEACE BESPOKE ESTATE AGENTS TODAY!