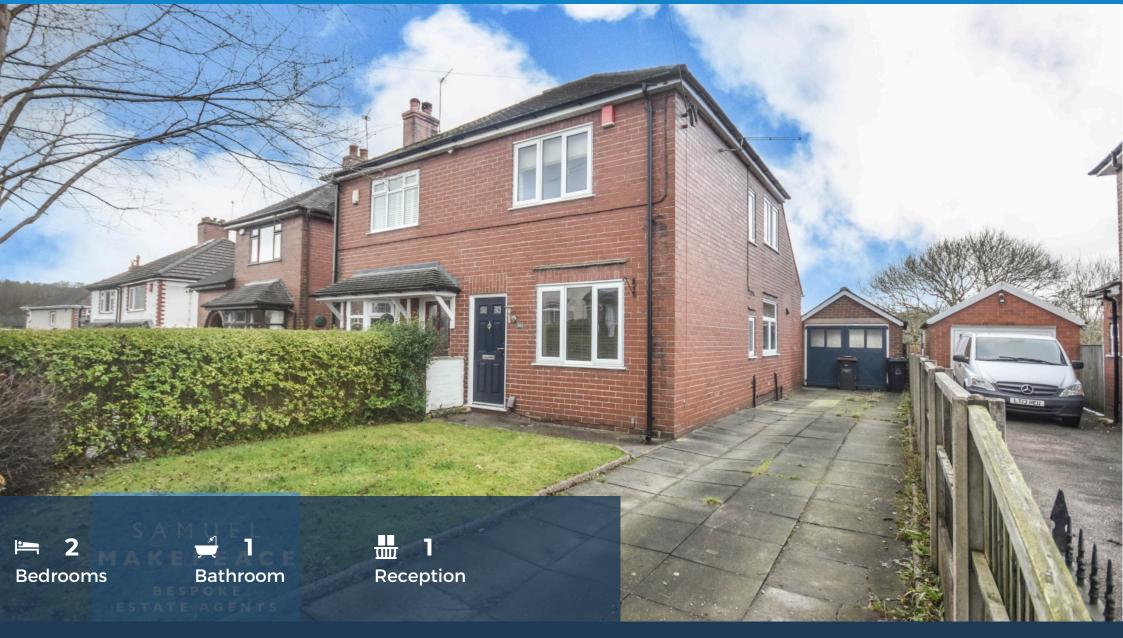

### Offers in excess of £170,000 Vinebank Road, Kidsgrove, Stoke-on-Trent

- TWO BEDROOM REFURBISHED HOME
- SPACIOUS LOUNGE with SMEG FIREPLACE
- LOVELY FITTED KITCHEN with AMPLE SPACE
- LAUNDRY ROOM & GROUND FLOOR BATHROOM
- BEDROOM TWO WITH WALK IN CUPBOARD
- PAVED DRIVEWAY WITH GATES
- LOW MAINTENANCE GARDEN
- DEATCHED GARAGE with POWER
- NO UPWARD CHAIN

# Offers in excess of £170,000 Vinebank Road, Kidsgrove, Stoke-on-Trent

01782 914 444

Weve heard it through the grapeVINE that we are the best at finding properties, and it seems we have lived up to those expectations, with this charming TWO BEDROOM home, situated on VineBANK Road, Kidsgrove. Sold with no upward chain, this property has everything to offer and is the perfect canvas for you to create your dream home. It boasts of a SPACIOUS RECEPTION ROOM with sleek laminate flooring and electric fireplace feature it is the perfect space for relaxing or entertaining. There is also a MODERN KITCHEN/DINER with ample worktop space and room for a dining table, a great place for family meals. Downstairs, youll also find a convenient FAMILY BATHROOM complete with a bath and overhead shower, plus a SEPARATE UTILITY ROOM to hide away all your appliances. Upstairs, features TWO GENEROUS DOUBLE BEDROOMS, including one with its own dedicated DRESSING AREA, ideal for organising your wardrobe or creating your very own vanity space. Outside, enjoy the LARGE FRONT LAWN, a PRIVATE DRIVEWAY with ample parking, and a GARAGE, whilst the expansive rear garden provides the perfect space for outdoor living. The rumours are true, come and find out for yourself why with a viewng of this beautifully presented semi detached home, Contact Samuel Makepeace Bespoke Estate Agents Today!

### EXTERIOR

Front - Paved driveway

Rear - Paved descending into lawn and decorative shrubbery.

Garage - Detached single garage with bi folding doors.

SAMUEL **MAKEPEACE** BESPOKE ESTATE AGENTS