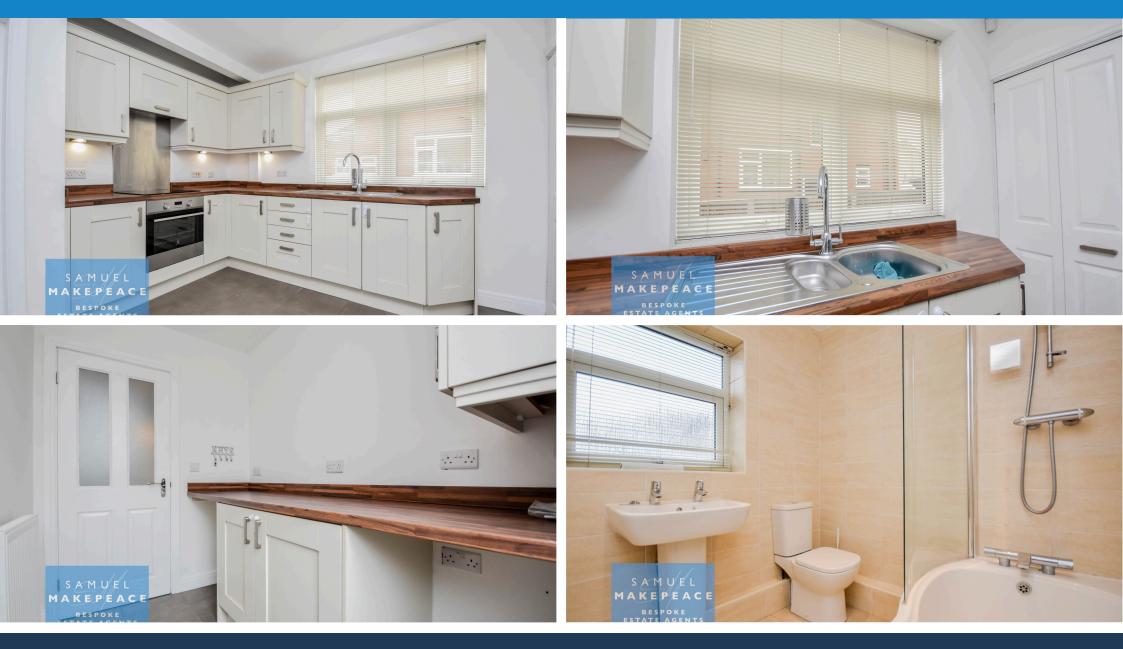

#### **ROOM DETAILS**

Lounge - Double glazed window, laminate flooring and radiator.

Kitchen - Double glazed window. Fitted wall and base units with work surfaces. Sink, drainer and half bowl, built under cooker, electric hob, splashback and cooker hood. Space for fridge/freezer, cupboard, tiled flooring and radiator.

Utility Room - Double glazed door. Base units with work surfaces. Spaces for washing machine, tiled flooring and radiator.

Bathroom - Double glazed window. LLWC, hand wash basin, bath with shower. Tiled walls, tiled flooring and radiator.