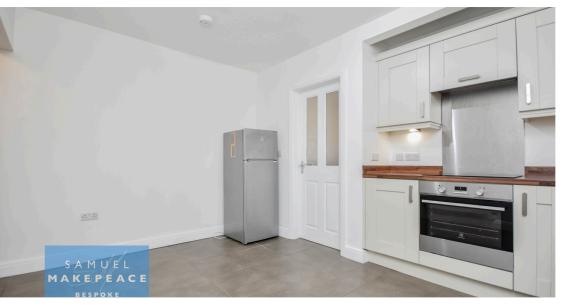

#### **ROOM DETAILS**

Lounge - Double glazed window, laminate flooring and radiator.

Kitchen - Double glazed window. Fitted wall and base units with work surfaces. Sink, drainer and half bowl, built under cooker, electric hob, splashback and cooker hood. Space for fridge/freezer, cupboard, tiled flooring and radiator.

Utility Room - Double glazed door. Base units with work surfaces. Spaces for washing machine, tiled flooring and radiator.

Bathroom - Double glazed window. LLWC, hand wash basin, bath with shower. Tiled walls, tiled flooring and radiator.