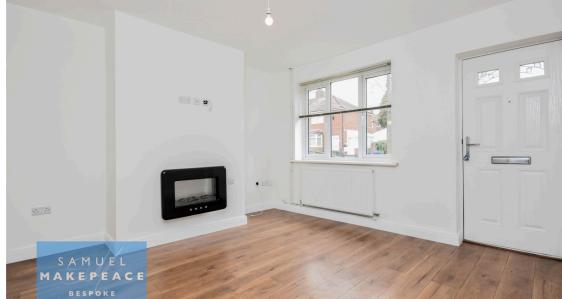

#### **ROOM DETAILS**

Lounge - Double glazed window, laminate flooring and radiator.

Kitchen - Double glazed window. Fitted wall and base units with work surfaces. Sink, drainer and half bowl, built under cooker, electric hob, splashback and cooker hood. Space for fridge/freezer, cupboard, tiled flooring and radiator.