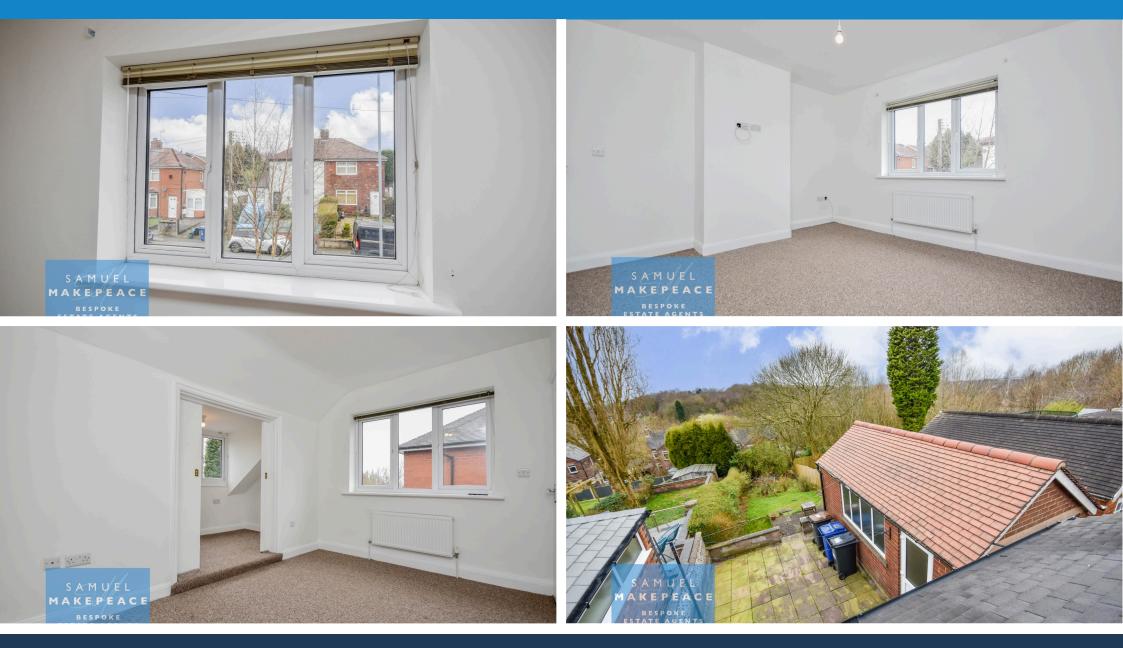

Landing - Double glazed window.

Bedroom One - Double glazed window, cupboard and radiator.

Bedroom two - Double glazed window, walk in cupboard and two radiators.

### EXTERIOR

Front - Paved driveway

Rear - Paved descending into lawn and decorative shrubbery.

Garage - Detached single garage with bi folding doors.

SAMUEL **MAKEPEACE** BESPOKE ESTATE AGENTS