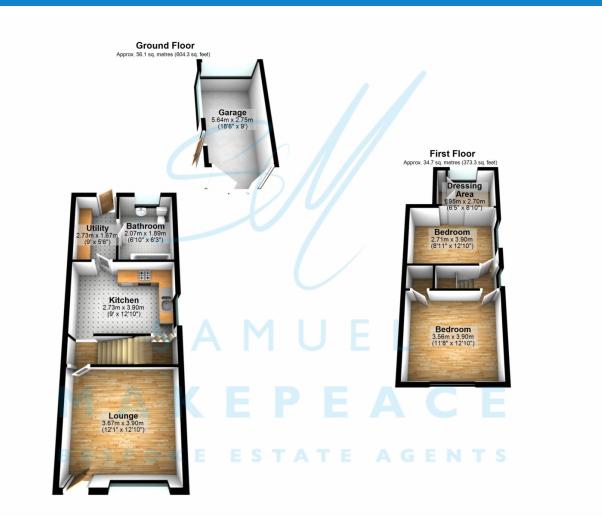

#### **ROOM DETAILS**

Lounge - Double glazed window, laminate flooring and radiator.

Kitchen - Double glazed window. Fitted wall and base units with work surfaces. Sink, drainer and half bowl, built under cooker, electric hob, splashback and cooker hood. Space for fridge/freezer, cupboard, tiled flooring and radiator.

Utility Room - Double glazed door. Base units with work surfaces. Spaces for washing machine, tiled flooring and radiator.

Bathroom - Double glazed window. LLWC, hand wash basin, bath with shower. Tiled walls, tiled flooring and radiator.

Landing - Double glazed window.

Bedroom One - Double glazed window, cupboard and radiator.

Bedroom two - Double glazed window, walk in cupboard and two radiators.

### EXTERIOR

Front - Paved driveway

Rear - Paved descending into lawn and decorative shrubbery.

Garage - Detached single garage with bi folding doors.

SAMUEL **MAKEPEACE** BESPOKE ESTATE AGENTS