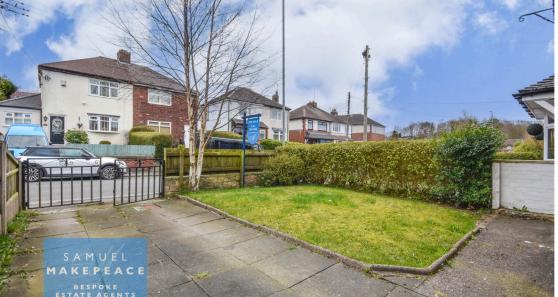

### EXTERIOR

Front - Paved driveway

Rear - Paved descending into lawn and decorative shrubbery.

Garage - Detached single garage with bi folding doors.

SAMUEL **MAKEPEACE** BESPOKE ESTATE AGENTS