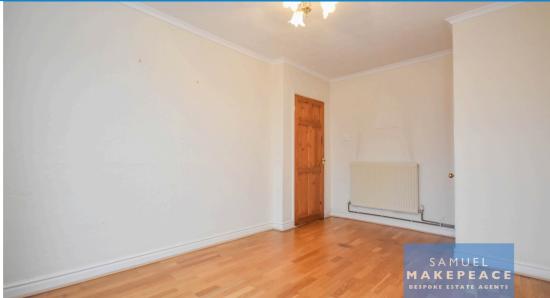

Bedroom One - Double glazed window and radiator.

Bedroom Two - Double glazed window, laminate flooring and radiator.

Entrance Hall - Double glazed window, laminate wood flooring and radiator.

Shower room - Double glazed window. LLWC, hand wash basin with vanity, shower cubicle. Tiled flooring, part tiled walls, extractor fan and towel warming radiator.