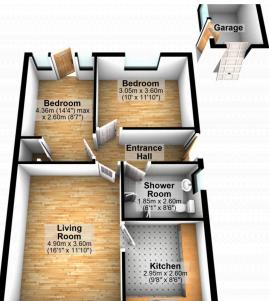

## ROOM DETAILS

Lounge - Double glazed window, fireplace and radiator.

Kitchen - Double glazed window, fitted wall and base units with work surfaces. Sink and drainer, tiled splashback, space cooker, fridge/freezer and washing machine. Vinyl flooring and radiator.

Bedroom One - Double glazed window and radiator.

Bedroom Two - Double glazed window, laminate flooring and radiator.

Entrance Hall - Double glazed window, laminate wood flooring and radiator.

Shower room - Double glazed window. LLWC, hand wash basin with vanity, shower cubicle. Tiled flooring, part tiled walls, extractor fan and towel warming radiator.