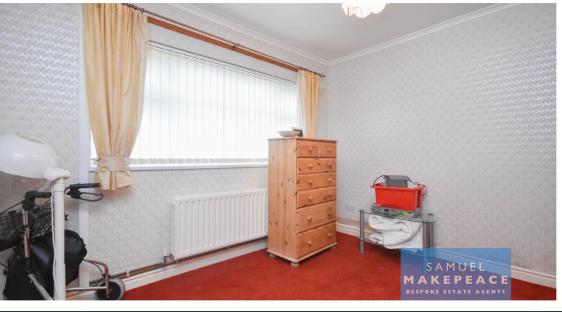

Bedroom One - Double glazed window and radiator.

Bedroom Two - Double glazed window, laminate flooring and radiator.

Entrance Hall - Double glazed window, laminate wood flooring and radiator.

Shower room - Double glazed window. LLWC, hand wash basin with vanity, shower cubicle. Tiled flooring, part tiled walls, extractor fan and towel warming radiator.