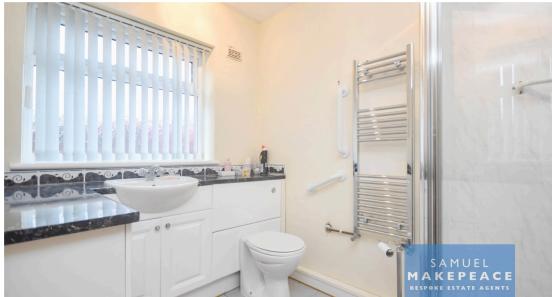

Bedroom One - Double glazed window and radiator.

Bedroom Two - Double glazed window, laminate flooring and radiator.

Entrance Hall - Double glazed window, laminate wood flooring and radiator.

Shower room - Double glazed window. LLWC, hand wash basin with vanity, shower cubicle. Tiled flooring, part tiled walls, extractor fan and towel warming radiator.