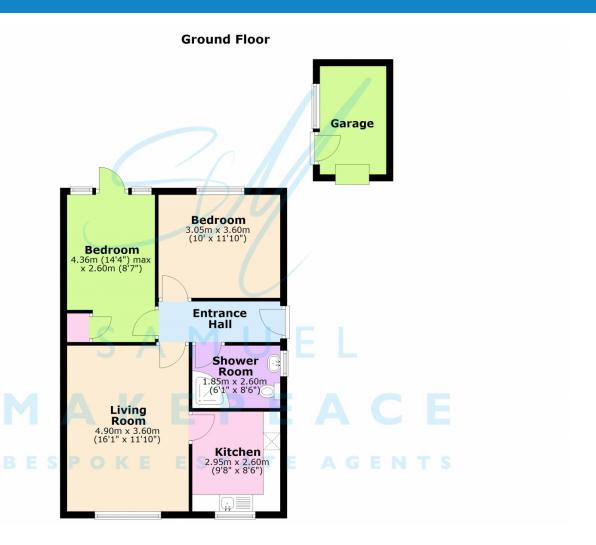

## ROOM DETAILS

Lounge - Double glazed window, fireplace and radiator.

Kitchen - Double glazed window, fitted wall and base units with work surfaces. Sink and drainer, tiled splashback, space cooker, fridge/freezer and washing machine. Vinyl flooring and radiator.

Bedroom One - Double glazed window and radiator.

Bedroom Two - Double glazed window, laminate flooring and radiator.

Entrance Hall - Double glazed window, laminate wood flooring and radiator.

Shower room - Double glazed window. LLWC, hand wash basin with vanity, shower cubicle. Tiled flooring, part tiled walls, extractor fan and towel warming radiator.

#### **EXTERIOR**

Front - Paved driveway with pebbles and side access.

Rear - Paved areas with paved steps descending to pebbled area, decorative shrubs and garage access.

Garage - Detached oversized single garage with up and over door, double glazed door, double glazed window and power and electrics.