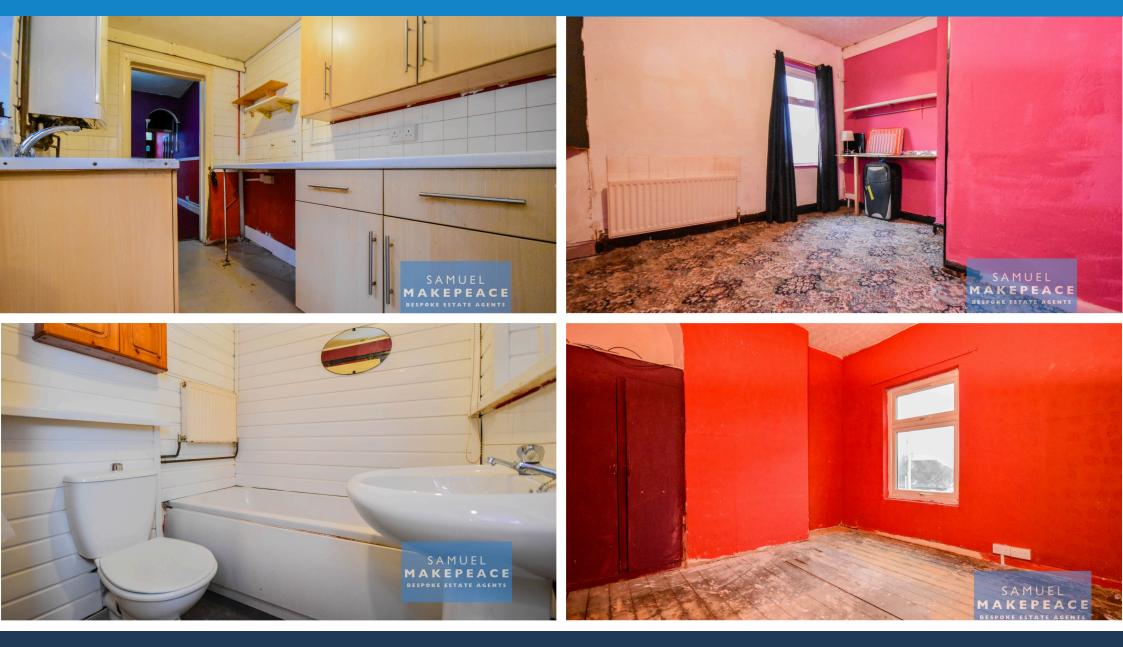

#### **GROUND FLOOR**

Reception One - Single glazed door, double glazed window and radiator.

Reception Two - Double glazed window, under stairs storage cupboard, stairs access and radiator.

Kitchen - Double glazed window and radiator. A range of fitted wall and base cupboards, work surfaces and tiled splashback. Sink and drainer, space for fridge, freezer and washing machine.

Laundry - Double glazed door, and space for tumble dryer.

Bathroom - Double glazed window, radiator, low level WC, hand wash basin and bath tub.

Porch/Lean-To - Single glazed windows, single glazed door and lighting.

## FIRST FLOOR

Bedroom One -Double glazed window, fitted wardrobes and radiator.

Bedroom Two - Double glazed window, radiator and cupboard with stairs leading to the loft.