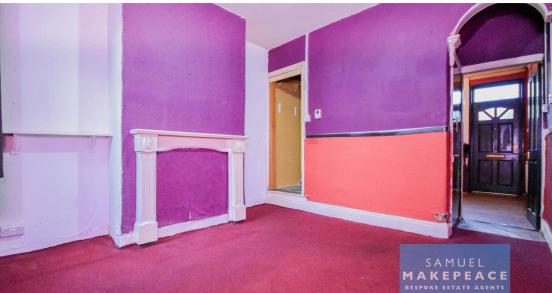

#### **GROUND FLOOR**

Reception One - Single glazed door, double glazed window and radiator.

Reception Two - Double glazed window, under stairs storage cupboard, stairs access and radiator.

Kitchen - Double glazed window and radiator. A range of fitted wall and base cupboards, work surfaces and tiled splashback. Sink and drainer, space for fridge, freezer and washing machine.