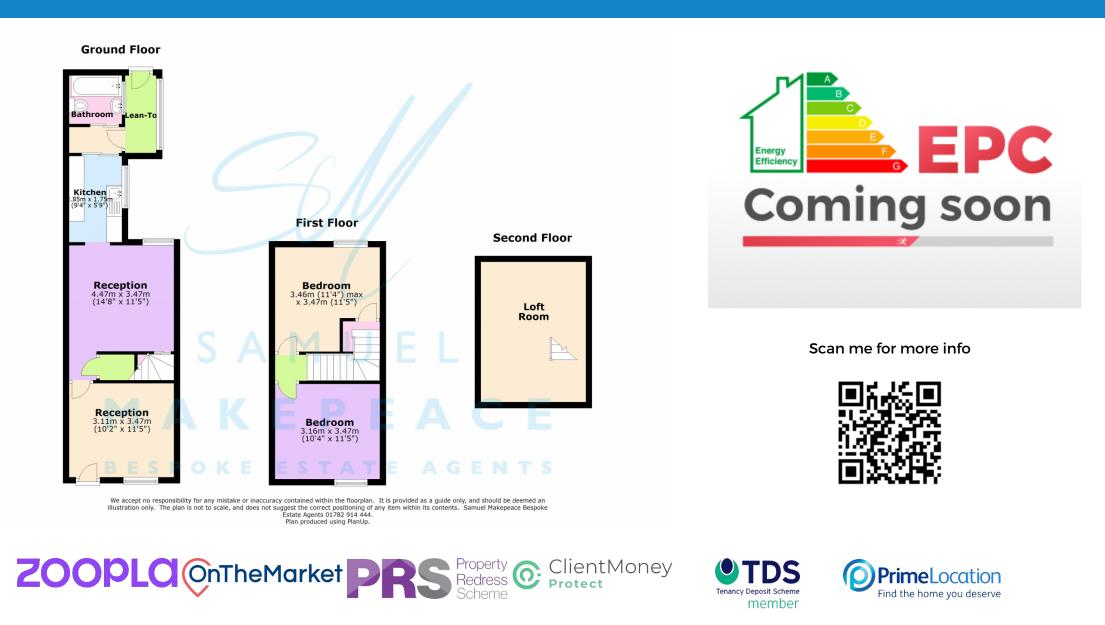

#### **ROOM DETAILS**

#### **GROUND FLOOR**

Reception One - Single glazed door, double glazed window and radiator.

Reception Two - Double glazed window, under stairs storage cupboard, stairs access and radiator.

Kitchen - Double glazed window and radiator. A range of fitted wall and base cupboards, work surfaces and tiled splashback. Sink and drainer, space for fridge, freezer and washing machine.

Laundry - Double glazed door, and space for tumble dryer.

Bathroom - Double glazed window, radiator, low level WC, hand wash basin and bath tub.

Porch/Lean-To - Single glazed windows, single glazed door and lighting.

## FIRST FLOOR

Bedroom One -Double glazed window, fitted wardrobes and radiator.

Bedroom Two - Double glazed window, radiator and cupboard with stairs leading to the loft.

## SECOND FLOOR

Fully borded loft.