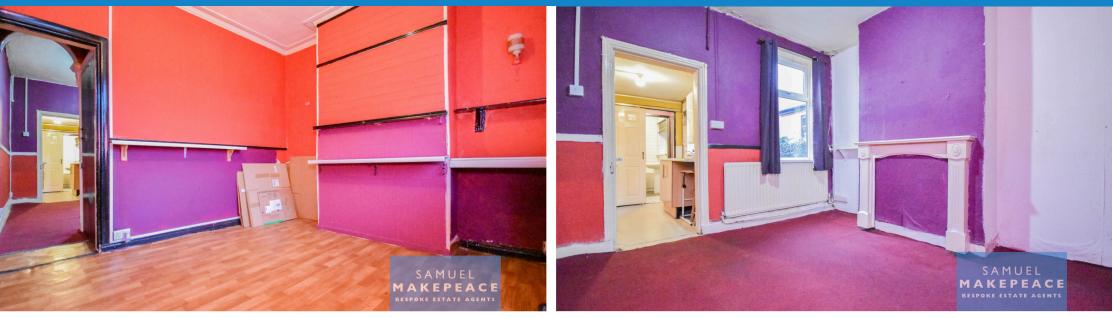

#### **GROUND FLOOR**

Reception One - Single glazed door, double glazed window and radiator.

Reception Two - Double glazed window, under stairs storage cupboard, stairs access and radiator.

Kitchen - Double glazed window and radiator. A range of fitted wall and base cupboards, work surfaces and tiled splashback. Sink and drainer, space for fridge, freezer and washing machine.