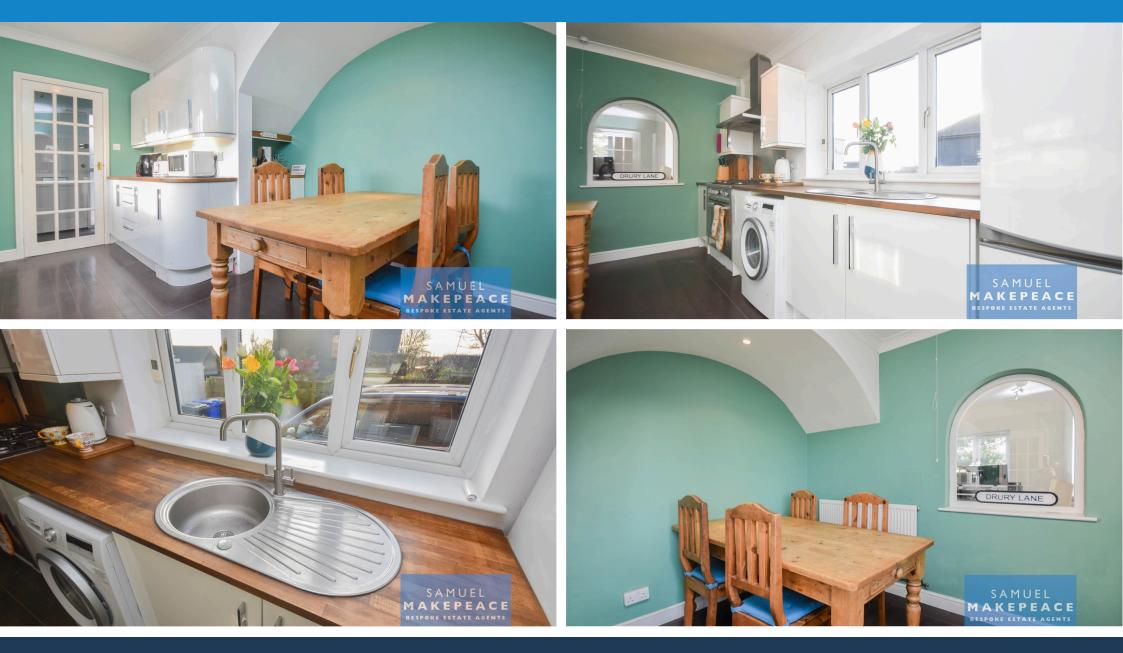

samuelmakepeace.com | hello@samuelmakepeace.co.uk

It's taking me HIGHER, HIGHER, HIGHER OFF THE GROUND! You'll be jumping HIGH off the ground for this FANTASTIC PROPERTY on HIGH LANE, CHELL! This EXTENDED two bedroom semi is just what you're looking for! This stunning property is perfect for anyone looking for a luxurious home with plenty of space and style. As you enter through the spacious entrance hall and then into the OPEN PLAN LIVING AREA, following seamlessly into the FAMILY ROOM with large patio doors that truely bring the outside in. Creating a bright atmosphere, with the advantage of dining al fresco style! The kitchen diner is well maintained and presented to a high standard with top space in facilities, plus Amtico luxuri yinyl flooring. There is also worktop space and curved cupboards for storage, which makes it the perfect place for hosting or just enjoying. Upstairs, you will discover TWO DOUBLE BEDROOMS, both featuring fitted wardrobes, and the versatility to suit your needs. The PRISTINE shower room serves an immaculate style. The property is currently modified to a two bed, when originally built as a three. The property can be put back to a three bed. Externally, the property has rear and side gardens, in a private spot, with side access to the front. The front of the property features a DRIVEWAY big enough for numerous vehicles. The rear of the property features a LARCE DECKING AREA and FANTASTIC workshop/garage, for any extra hobbies.

Kitchen - Double glazed window, single glazed internal window. Fitted wall and base curved units, beech work surfaces. Sink and drainer, integral cooker hood, spaces for cooker, fridge/freezer and washing machine. Amtico flooring and radiator.