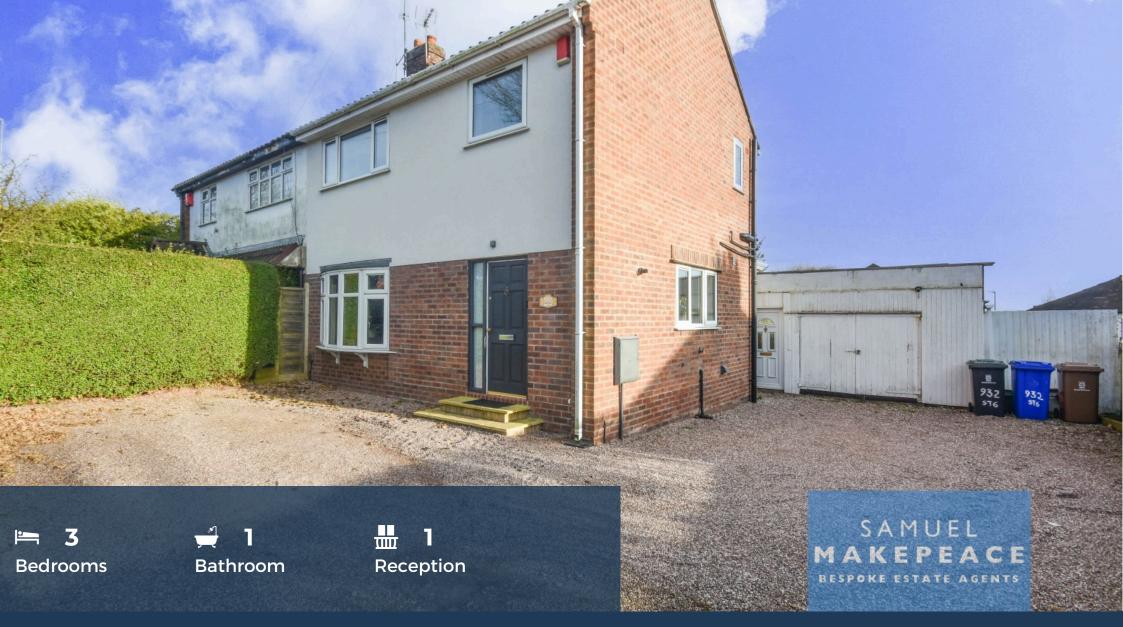

samuelmakepeace.com | hello@samuelmakepeace.co.uk

- THE PROPERTY HAS BEEN MODIFIED TO A TWO BEDROOM TO SUIT VENDORS NEEDS
- POTENTIAL FOR SIDE AND SECOND FLOOR EXTENSION (STPP)
- OPEN PLAN LIVING & FAMILY ROOM
- WELL LOOKED AFTER KITCHEN DINER
- HIGH SPEC FITTED KITCHEN WITH BEECH WORK SURFACES
- TWO DOUBLE BEDROOMS with PLENTY OF STORAGE
- DOUBLE SHOWER ROOM
- EXTENSIVE DRIVEWAY FOR NUMEROUS VEHICLES
- OVERSIZED SINGLE GARAGE
- READY TO MOVE IN with LOTS OF FURTHER POTENTIAL

samuelmakepeace.com | hello@samuelmakepeace.co.uk

It's taking me HIGHER, HIGHER, HIGHER OFF THE GROUND! You'll be jumping HIGH off the ground for this FANTASTIC PROPERTY on HIGH LANE, CHELL! This EXTENDED two bedroom semi is just what you're looking for! This stunning property is perfect for anyone looking for a luxurious home with plenty of space and style. As you enter through the spacious entrance hall and then into the OPEN PLAN LIVING AREA, following seamlessly into the FAMILY ROOM with large patio doors that truely bring the outside in. Creating a bright atmosphere, with the advantage of dining al fresco style! The kitchen diner is well maintained and presented to a high standard with top space in facilities, plus Amtico luxuri yinyl flooring. There is also worktop space and curved cupboards for storage, which makes it the perfect place for hosting or just enjoying. Upstairs, you will discover TWO DOUBLE BEDROOMS, both featuring fitted wardrobes, and the versatility to suit your needs. The PRISTINE shower room serves an immaculate style. The property is currently modified to a two bed, when originally built as a three. The property can be put back to a three bed. Externally, the property has rear and side gardens, in a private spot, with side access to the front. The front of the property features a DRIVEWAY big enough for numerous vehicles. The rear of the property features a LARCE DECKING AREA and FANTASTIC workshop/garage, for any extra hobbies.

#### EXTERIOR

Front - Pebbled driveway for a multitude of vehicles side access and garage access.

Rear - Decking, paved patio, leading to shrubs and paved path. Wooden shed storage and concrete garage.

Garage - Oversized single garage, double glazed door and wooden doors.