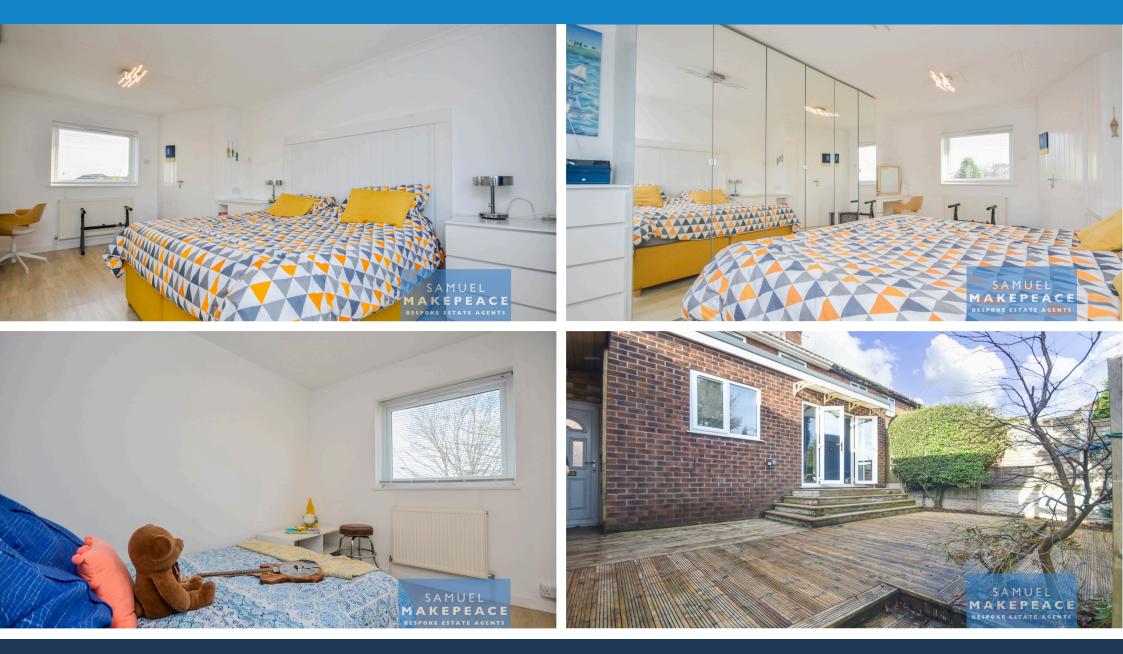

Landing - Double glazed window, cupboard and laminate flooring

Bedroom One - Two double glazed windows, fitted wardrobes, laminate flooring and radiator.

Bedroom Two - Double glazed windows, fitted wardrobes, cupboard, laminate flooring and radiator.

#### EXTERIOR

Front - Pebbled driveway for a multitude of vehicles side access and garage access.

Rear - Decking, paved patio, leading to shrubs and paved path. Wooden shed storage and concrete garage.

Garage - Oversized single garage, double glazed door and wooden doors.