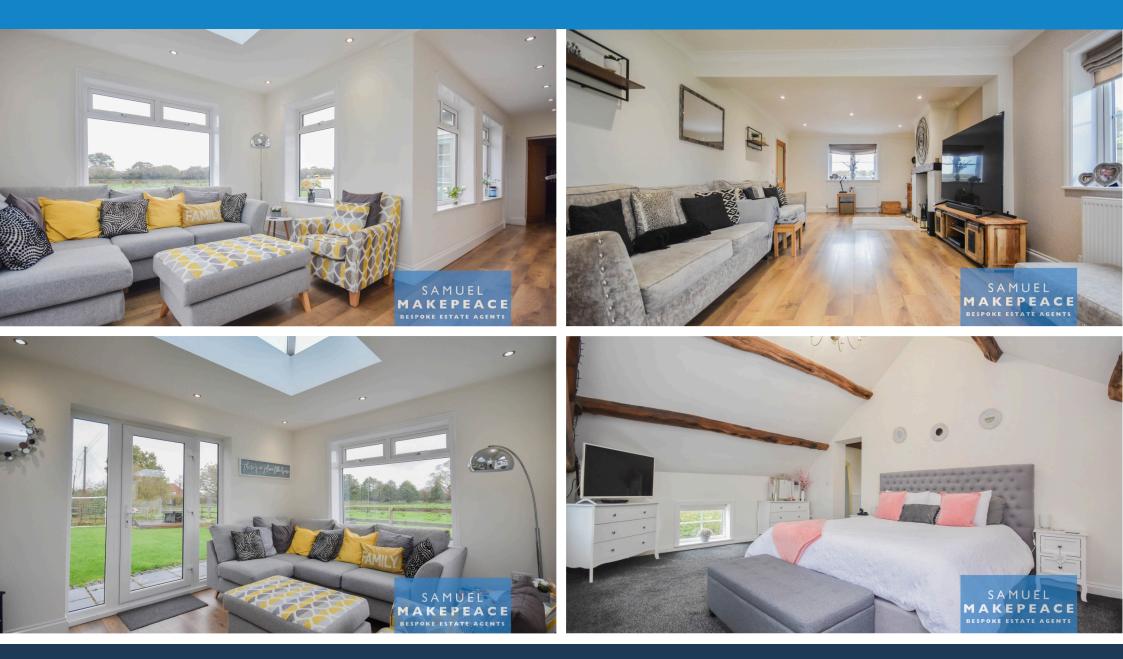

Let us start with the ground floor, where you will discover FOUR RECEPTION ROOMS. The lounge just seems to go on forever, and boasts a WOOD BURNING STOVE, plus PATIO DOORS that open into the ORANGERY at the rear. Here you will bear witness to a LIGHT AIRY ROOM, that has natural light just flooding through the windows and the sky lantern above, a great place to spend those long summer days. Then it is on to the very spacious OPEN PLAN KITCHEN BREAKFAST ROOM with an OPEN PLAN DINING ROOM attached. With it \'s modern units and CENTRE ISLAND, it makes a fantastic hub for all of the family. Supporting the kitchen is the UTILITY ROOM and ground floor CLOAKROOM. Completing the ground floor, is a STUDY, which could be used as a fifth bedroom.

To the first floor and every bedroom just seems to get larger as you walk around. Each and every one holds it \'s own unique views of the quintessential English countryside that surrounds this abode. The main bedroom is just a masterpiece in it \'s own right, from holding it \'s own entrance area, to the exposed beams, vaulted ceilings, two walk in wardrobes and ensuite showering facilities, it is certain to take your breath away. Supporting the other bedrooms is the vintage style bathroom, that offers you both bathing and showering facilities.