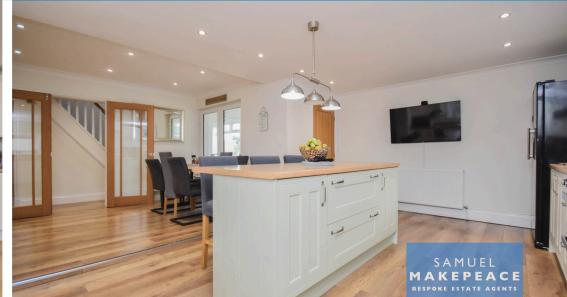

Let us start with the ground floor, where you will discover FOUR RECEPTION ROOMS. The lounge just seems to go on forever, and boasts a WOOD BURNING STOVE, plus PATIO DOORS that open into the ORANGERY at the rear. Here you will bear witness to a LIGHT AIRY ROOM, that has natural light just flooding through the windows and the sky lantern above, a great place to spend those long summer days. Then it is on to the very spacious OPEN PLAN KITCHEN BREAKFAST ROOM with an OPEN PLAN DINING ROOM attached. With it \'s modern units and CENTRE ISLAND, it makes a fantastic hub for all of the family. Supporting the kitchen is the UTILITY ROOM and ground floor CLOAKROOM. Completing the ground floor, is a STUDY, which could be used as a fifth bedroom.