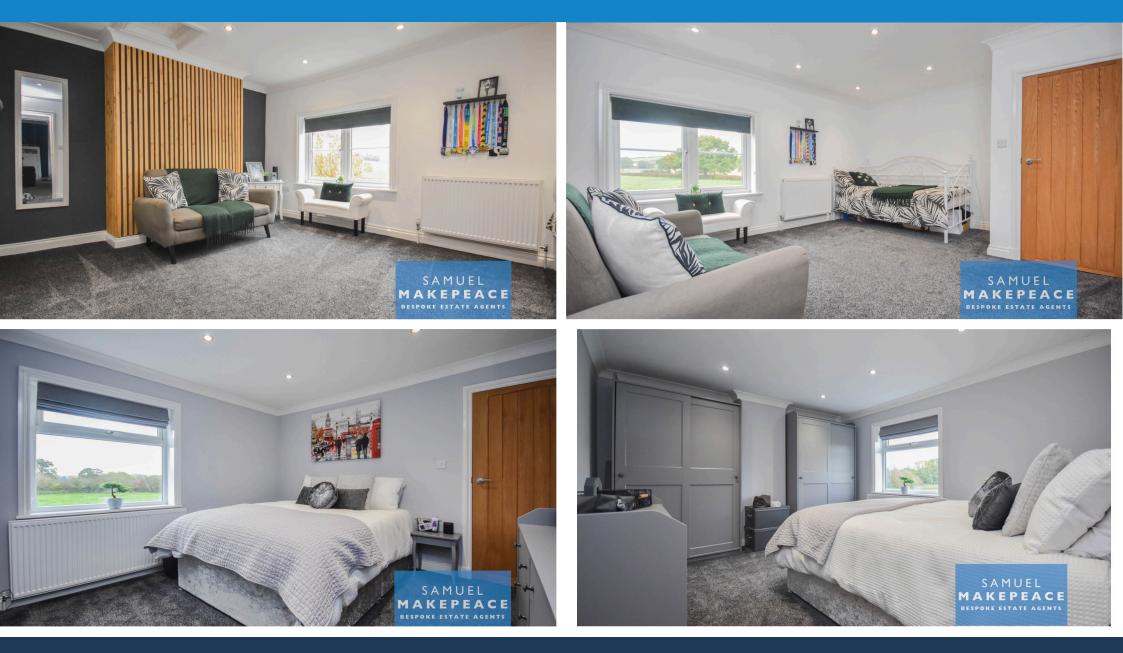

Let us start with the ground floor, where you will discover FOUR RECEPTION ROOMS. The lounge just seems to go on forever, and boasts a WOOD BURNING STOVE, plus PATIO DOORS that open into the ORANGERY at the rear. Here you will bear witness to a LIGHT AIRY ROOM, that has natural light just flooding through the windows and the sky lantern above, a great place to spend those long summer days. Then it is on to the very spacious OPEN PLAN KITCHEN BREAKFAST ROOM with an OPEN PLAN DINING ROOM attached. With it \'s modern units and CENTRE ISLAND, it makes a fantastic hub for all of the family. Supporting the kitchen is the UTILITY ROOM and ground floor CLOAKROOM. Completing the ground floor, is a STUDY, which could be used as a fifth bedroom.

To the first floor and every bedroom just seems to get larger as you walk around. Each and every one holds it \'s own unique views of the quintessential English countryside that surrounds this abode. The main bedroom is just a masterpiece in it \'s own right, from holding it \'s own entrance area, to the exposed beams, vaulted ceilings, two walk in wardrobes and ensuite showering facilities, it is certain to take your breath away. Supporting the other bedrooms is the vintage style bathroom, that offers you both bathing and showering facilities.