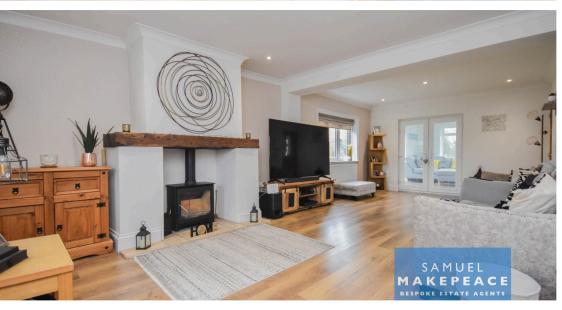

Let us start with the ground floor, where you will discover FOUR RECEPTION ROOMS. The lounge just seems to go on forever, and boasts a WOOD BURNING STOVE, plus PATIO DOORS that open into the ORANGERY at the rear. Here you will bear witness to a LIGHT AIRY ROOM, that has natural light just flooding through the windows and the sky lantern above, a great place to spend those long summer days. Then it is on to the very spacious OPEN PLAN KITCHEN BREAKFAST ROOM with an OPEN PLAN DINING ROOM attached. With it \'s modern units and CENTRE ISLAND, it makes a fantastic hub for all of the family. Supporting the kitchen is the UTILITY ROOM and ground floor CLOAKROOM. Completing the ground floor, is a STUDY, which could be used as a fifth bedroom.