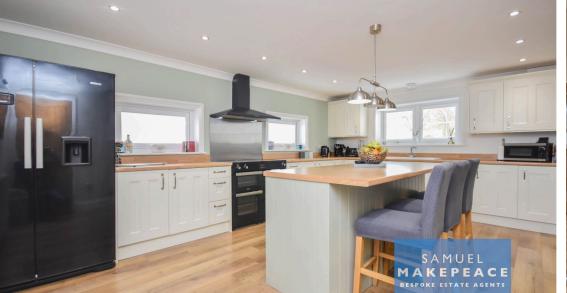

Let us start with the ground floor, where you will discover FOUR RECEPTION ROOMS. The lounge just seems to go on forever, and boasts a WOOD BURNING STOVE, plus PATIO DOORS that open into the ORANGERY at the rear. Here you will bear witness to a LIGHT AIRY ROOM, that has natural light just flooding through the windows and the sky lantern above, a great place to spend those long summer days. Then it is on to the very spacious OPEN PLAN KITCHEN BREAKFAST ROOM with an OPEN PLAN DINING ROOM attached. With it \'s modern units and CENTRE ISLAND, it makes a fantastic hub for all of the family. Supporting the kitchen is the UTILITY ROOM and ground floor CLOAKROOM. Completing the ground floor, is a STUDY, which could be used as a fifth bedroom.