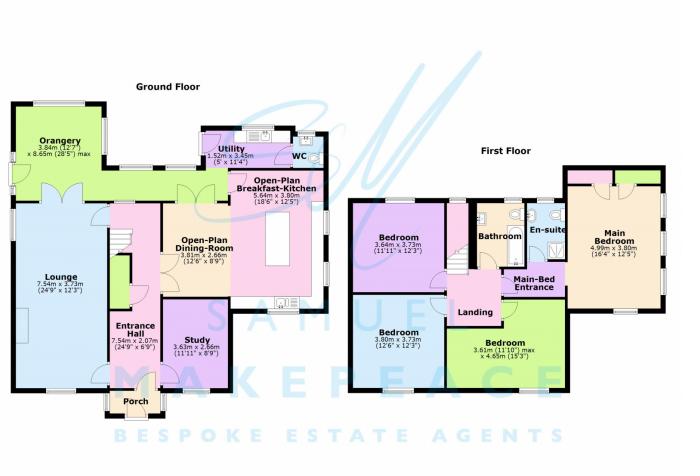

Let us start with the ground floor, where you will discover FOUR RECEPTION ROOMS. The lounge just seems to go on forever, and boasts a WOOD BURNING STOVE, plus PATIO DOORS that open into the ORANGERY at the rear. Here you will bear witness to a LIGHT AIRY ROOM, that has natural light just flooding through the windows and the sky lantern above, a great place to spend those long summer days. Then it is on to the very spacious OPEN PLAN KITCHEN BREAKFAST ROOM with an OPEN PLAN DINING ROOM attached. With it \'s modern units and CENTRE ISLAND, it makes a fantastic hub for all of the family. Supporting the kitchen is the UTILITY ROOM and ground floor CLOAKROOM. Completing the ground floor, is a STUDY, which could be used as a fifth bedroom.

To the first floor and every bedroom just seems to get larger as you walk around. Each and every one holds it \'s own unique views of the quintessential English countryside that surrounds this abode. The main bedroom is just a masterpiece in it \'s own right, from holding it \'s own entrance area, to the exposed beams, vaulted ceilings, two walk in wardrobes and ensuite showering facilities, it is certain to take your breath away. Supporting the other bedrooms is the vintage style bathroom, that offers you both bathing and showering facilities.

#### Offers in excess of £495,000 Bridge house, Shraley Brook Road

We accept no responsibility for any mistake or inaccuracy contained within the floorplan. It is provided as a guide only, and should be deemed an illustration only. The plan is not to scale, and does not suggest the correct positioning of any item within its contents. Samuel Makepeace Bespoke Estate Agents 01782 914 444. Plan produced using PlanUp.