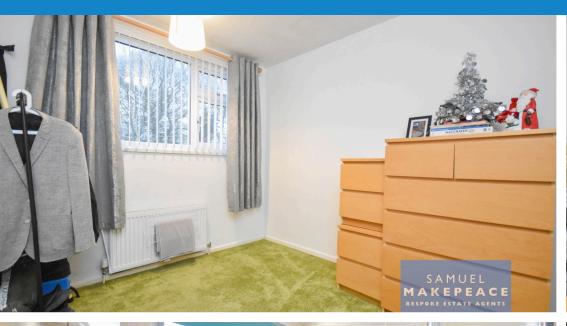

Bedroom Two - Double glazed window, radiator.

Bedroom Three - Double glazed window, airing cupboard, radiator.

Bathroom - Double glazed window, LLWC, vanity unit, bath with shower over, towel holder radiator, extractor fan, tiled walls and tiled floor.