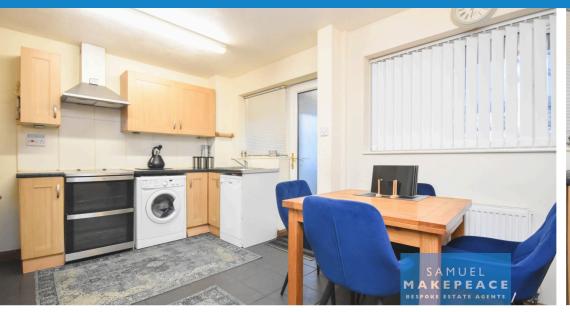

Internal

**Ground Floor** 

Entrance Hall - Composite front door, double glazed window, laminate flooring, radiator.

Lounge - Double glazed bay window, laminate floor, gas fireplace, radiator.

Kitchen/Diner - Two double glazed windows, range of fitted wall and base kitchen units, work tops, splash back, sink and drainer, space for washing machine, fridge and dishwasher & cooker, cooker hood, under stairs cupboard tiled flooring, radiator.