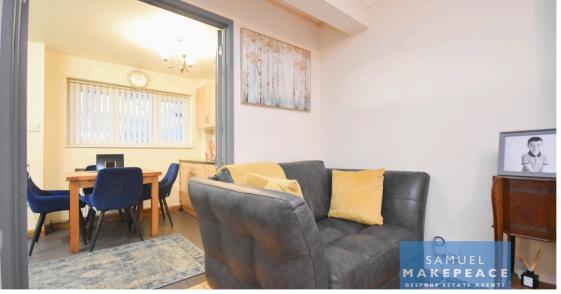

Internal

**Ground Floor** 

Entrance Hall - Composite front door, double glazed window, laminate flooring, radiator.

Lounge - Double glazed bay window, laminate floor, gas fireplace, radiator.

Kitchen/Diner - Two double glazed windows, range of fitted wall and base kitchen units, work tops, splash back, sink and drainer, space for washing machine, fridge and dishwasher & cooker, cooker hood, under stairs cupboard tiled flooring, radiator.