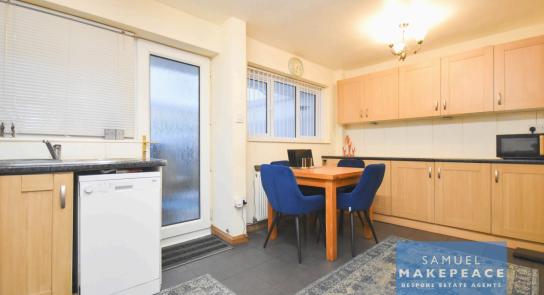

Internal

**Ground Floor** 

Entrance Hall - Composite front door, double glazed window, laminate flooring, radiator.

Lounge - Double glazed bay window, laminate floor, gas fireplace, radiator.

Kitchen/Diner - Two double glazed windows, range of fitted wall and base kitchen units, work tops, splash back, sink and drainer, space for washing machine, fridge and dishwasher & cooker, cooker hood, under stairs cupboard tiled flooring, radiator.