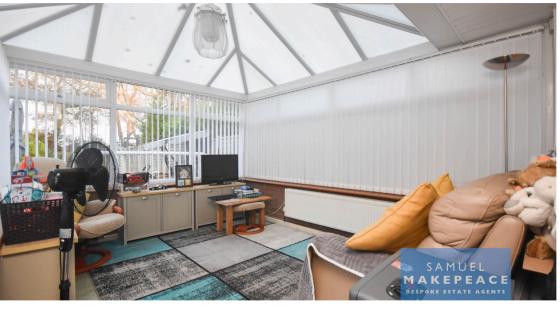

Conservatory - Doble glazed door to side, UPVC conservatory, double glazed windows, tiled floor, light and fan, radiator.

First Floor

Bedroom One - Double glazed window, built in wardrobes, light & fan, radiator.