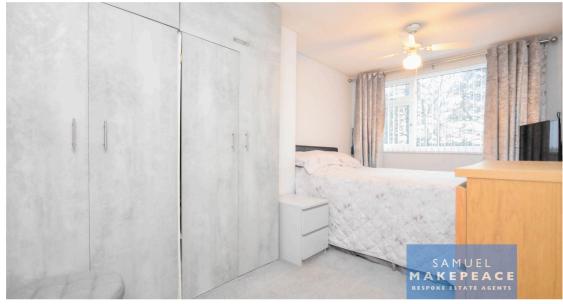

Conservatory - Doble glazed door to side, UPVC conservatory, double glazed windows, tiled floor, light and fan, radiator.

First Floor

Bedroom One - Double glazed window, built in wardrobes, light & fan, radiator.