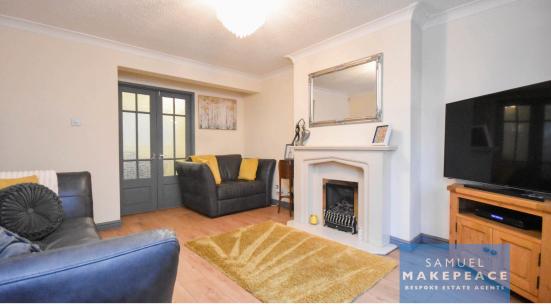

Internal

**Ground Floor** 

Entrance Hall - Composite front door, double glazed window, laminate flooring, radiator.

Lounge - Double glazed bay window, laminate floor, gas fireplace, radiator.

Kitchen/Diner - Two double glazed windows, range of fitted wall and base kitchen units, work tops, splash back, sink and drainer, space for washing machine, fridge and dishwasher & cooker, cooker hood, under stairs cupboard tiled flooring, radiator.