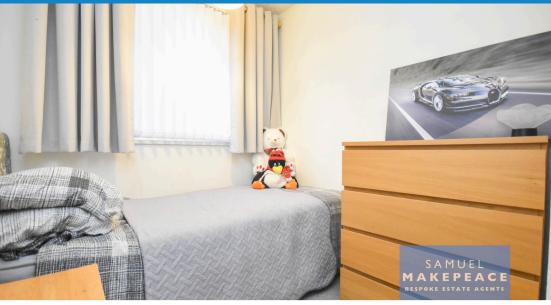

Bedroom Two - Double glazed window, radiator.

Bedroom Three - Double glazed window, airing cupboard, radiator.

Bathroom - Double glazed window, LLWC, vanity unit, bath with shower over, towel holder radiator, extractor fan, tiled walls and tiled floor.