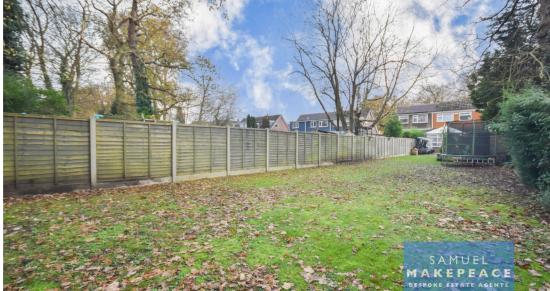

Landing - Double glazed window, radiator.

External

Front - Driveway for multiple vehicles, grass garden with hedges, side access through double gates to rear garden.

Rear - Enclosed rear garden, patio area, large lawn with shrub and flower beds.