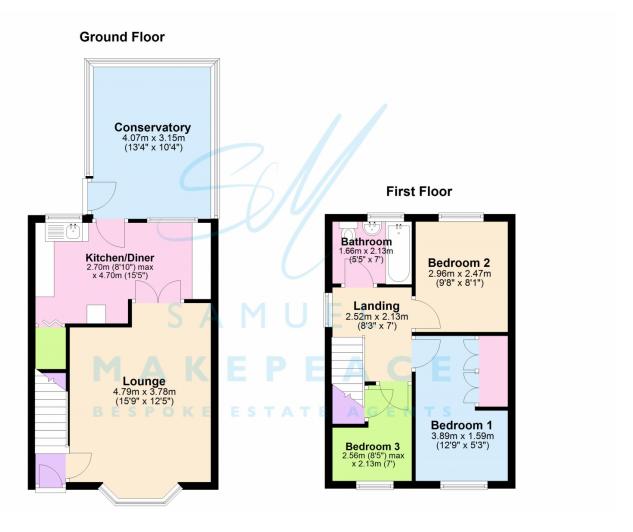

Internal

**Ground Floor** 

Entrance Hall - Composite front door, double glazed window, laminate flooring, radiator.

Lounge - Double glazed bay window, laminate floor, gas fireplace, radiator.

Kitchen/Diner - Two double glazed windows, range of fitted wall and base kitchen units, work tops, splash back, sink and drainer, space for washing machine, fridge and dishwasher & cooker, cooker hood, under stairs cupboard tiled flooring, radiator.

Conservatory - Doble glazed door to side, UPVC conservatory, double glazed windows, tiled floor, light and fan, radiator.

First Floor

Bedroom One - Double glazed window, built in wardrobes, light & fan, radiator.

Bedroom Two - Double glazed window, radiator.

Bedroom Three - Double glazed window, airing cupboard, radiator.

Bathroom - Double glazed window, LLWC, vanity unit, bath with shower over, towel holder radiator, extractor fan, tiled walls and tiled floor.

Landing - Double glazed window, radiator.

External

Front - Driveway for multiple vehicles, grass garden with hedges, side access through double gates to rear garden.

Rear - Enclosed rear garden, patio area, large lawn with shrub and flower beds.