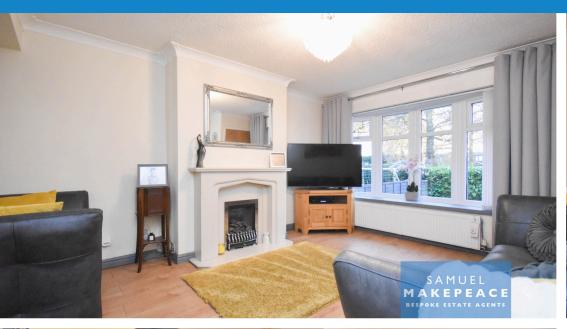

Internal

**Ground Floor** 

Entrance Hall - Composite front door, double glazed window, laminate flooring, radiator.

Lounge - Double glazed bay window, laminate floor, gas fireplace, radiator.

Kitchen/Diner - Two double glazed windows, range of fitted wall and base kitchen units, work tops, splash back, sink and drainer, space for washing machine, fridge and dishwasher & cooker, cooker hood, under stairs cupboard tiled flooring, radiator.