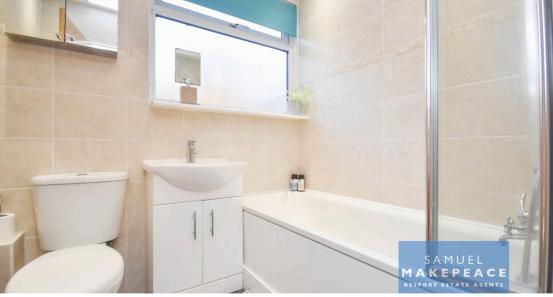

Bedroom Two - Double glazed window, radiator.

Bedroom Three - Double glazed window, airing cupboard, radiator.

Bathroom - Double glazed window, LLWC, vanity unit, bath with shower over, towel holder radiator, extractor fan, tiled walls and tiled floor.