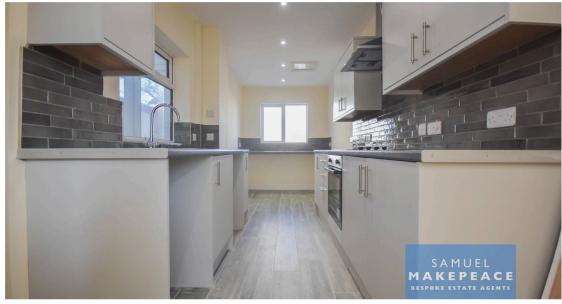

Kitchen - Two double glazed windows, double glazed door, radiator and laminate wood flooring. A range of fitted wall and base cupboards, work surfaces, tiled splashback, sink with drainer, integrated cooker, cooker hood and electric hob. Space for fridge/freezer, washing machine and dishwasher.