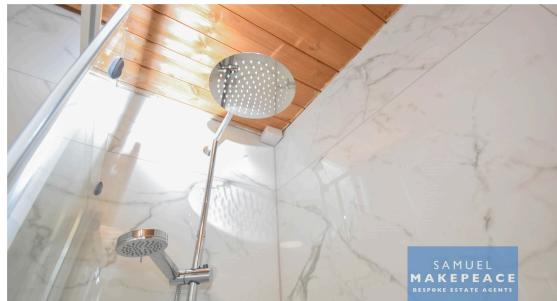

#### FIRST FLOOR

Bedroom One - Two double glazed windows and radiator.

Bedroom Two - Double glazed window, radiator and storage cupboard.

Bathroom - Double glazed window, tiled walls and tiled flooring, low level WC, vanity hand wash basin, double shower cubicle, radiator, extractor fan and storage cupboard.