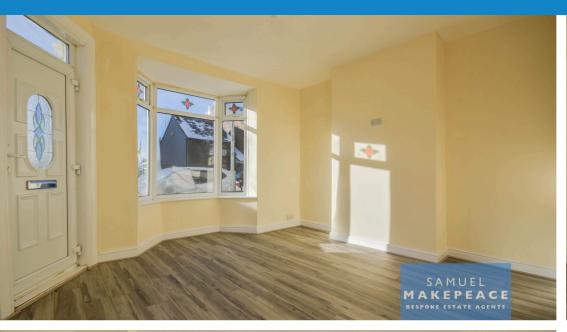

#### **GROUND FLOOR**

Reception One - Double glazed bay window and standard window, double glazed door and laminate wood flooring.

Reception Two - Two double glazed windows, radiator and laminate wood flooring.