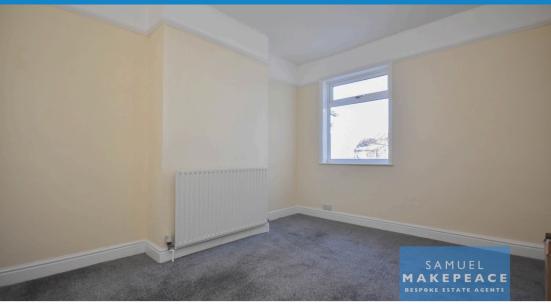

#### FIRST FLOOR

Bedroom One - Two double glazed windows and radiator.

Bedroom Two - Double glazed window, radiator and storage cupboard.

Bathroom - Double glazed window, tiled walls and tiled flooring, low level WC, vanity hand wash basin, double shower cubicle, radiator, extractor fan and storage cupboard.