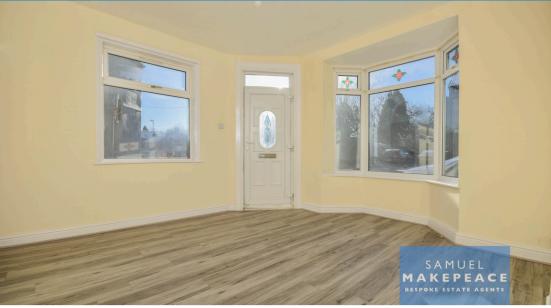

#### **GROUND FLOOR**

Reception One - Double glazed bay window and standard window, double glazed door and laminate wood flooring.

Reception Two - Two double glazed windows, radiator and laminate wood flooring.