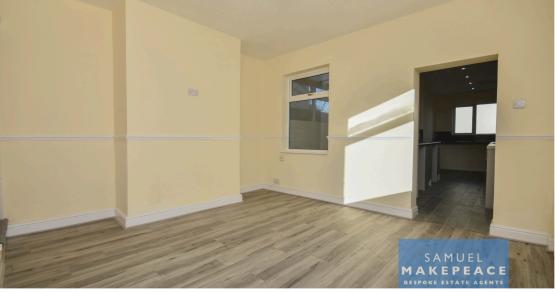

#### **GROUND FLOOR**

Reception One - Double glazed bay window and standard window, double glazed door and laminate wood flooring.

Reception Two - Two double glazed windows, radiator and laminate wood flooring.