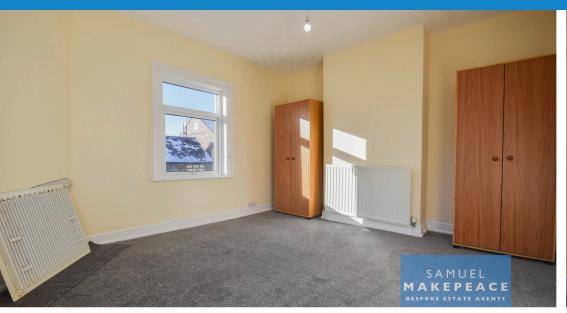

#### FIRST FLOOR

Bedroom One - Two double glazed windows and radiator.

Bedroom Two - Double glazed window, radiator and storage cupboard.

Bathroom - Double glazed window, tiled walls and tiled flooring, low level WC, vanity hand wash basin, double shower cubicle, radiator, extractor fan and storage cupboard.