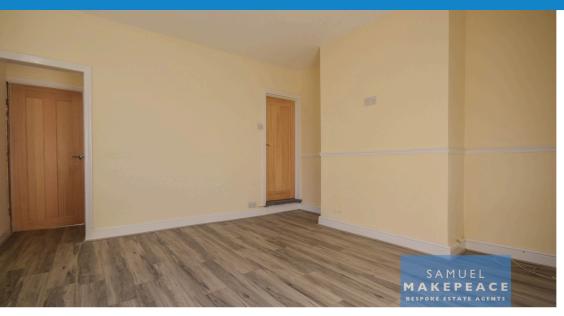

#### **GROUND FLOOR**

Reception One - Double glazed bay window and standard window, double glazed door and laminate wood flooring.

Reception Two - Two double glazed windows, radiator and laminate wood flooring.