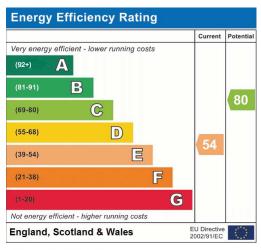

wood flooring.

Kitchen - Two double glazed windows, double glazed door, radiator and laminate wood flooring. A range of fitted wall and base cupboards, work surfaces, tiled splashback, sink with drainer, integrated cooker, cooker hood and electric hob. Space for fridge/freezer, washing machine and dishwasher.

Lean To - Three double glazed windows and double glazed door.

#### FIRST FLOOR

Bedroom One - Two double glazed windows and radiator.

Bedroom Two - Double glazed window, radiator and storage cupboard.

Bathroom - Double glazed window, tiled walls and tiled flooring, low level WC, vanity hand wash basin, double shower cubicle, radiator, extractor fan and storage cupboard.

#### **EXTERIOR**

Front Garden - Paved courtyard

Rear Garden - Tarmaced drive and lawn area

















Address: Bignall End, ST7

### Scan me for more info