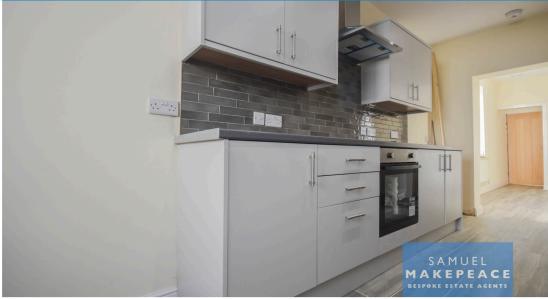

Kitchen - Two double glazed windows, double glazed door, radiator and laminate wood flooring. A range of fitted wall and base cupboards, work surfaces, tiled splashback, sink with drainer, integrated cooker, cooker hood and electric hob. Space for fridge/freezer, washing machine and dishwasher.