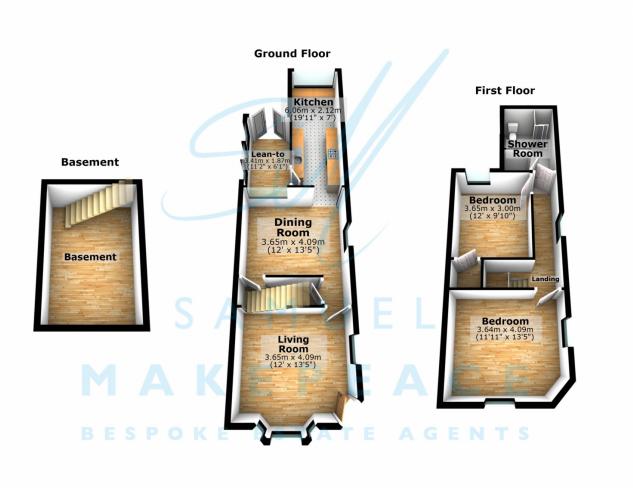

#### ROOM DETAILS

INTERIOR

#### **GROUND FLOOR**

Reception One - Double glazed bay window and standard window, double glazed door and laminate wood flooring.

Reception Two - Two double glazed windows, radiator and laminate wood flooring.

Kitchen - Two double glazed windows, double glazed door, radiator and laminate wood flooring. A range of fitted wall and base cupboards, work surfaces, tiled splashback, sink with drainer, integrated cooker, cooker hood and electric hob. Space for fridge/freezer, washing machine and dishwasher.

Lean To - Three double glazed windows and double glazed door.

#### FIRST FLOOR

Bedroom One - Two double glazed windows and radiator.

Bedroom Two - Double glazed window, radiator and storage cupboard.

Bathroom - Double glazed window, tiled walls and tiled flooring, low level WC, vanity hand wash basin, double shower cubicle, radiator, extractor fan and storage cupboard.

#### **EXTERIOR**

Front Garden - Paved courtyard

Rear Garden - Tarmaced drive and lawn area

Address: Bignall End, ST7