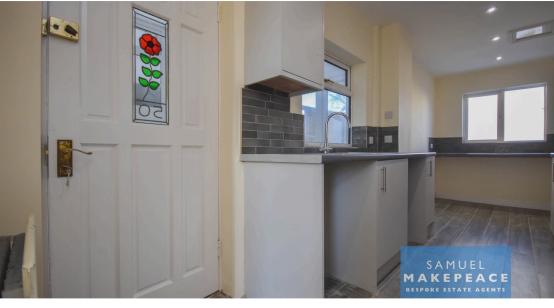

Kitchen - Two double glazed windows, double glazed door, radiator and laminate wood flooring. A range of fitted wall and base cupboards, work surfaces, tiled splashback, sink with drainer, integrated cooker, cooker hood and electric hob. Space for fridge/freezer, washing machine and dishwasher.