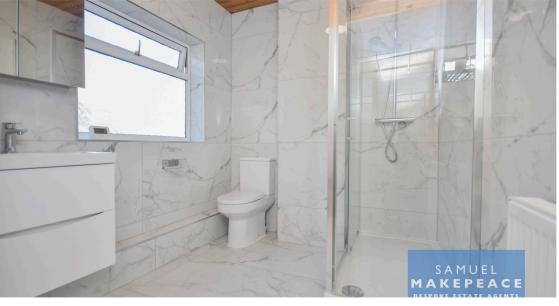

#### FIRST FLOOR

Bedroom One - Two double glazed windows and radiator.

Bedroom Two - Double glazed window, radiator and storage cupboard.

Bathroom - Double glazed window, tiled walls and tiled flooring, low level WC, vanity hand wash basin, double shower cubicle, radiator, extractor fan and storage cupboard.