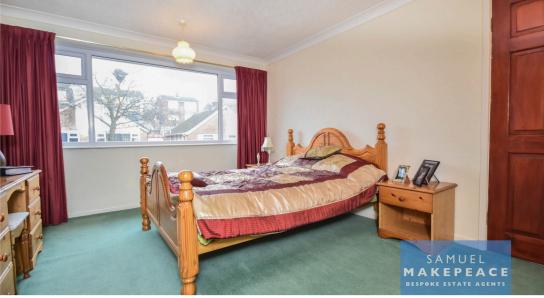

FIRST FLOOR

Landing - Double glazed window and loft access.

Bedroom One - Double glazed window and radiator.

Bedroom Two - Double glazed window, storage cupboard and radiator.

Bedroom Three - Double glazed window and radiator.