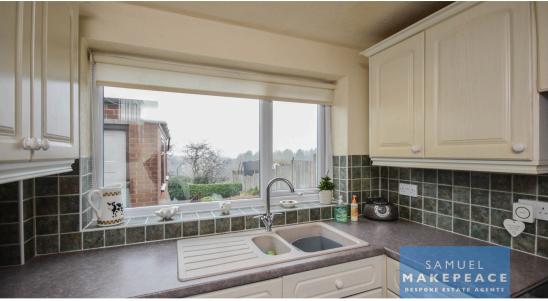

Open-Plan Lounge/Diner - Double glazed window, double glazed sliding doors, gas fireplace and radiator.

Kitchen - Double glazed window, double glazed door. A range of fitted wall and base cupboards, work surfaces and tiled splash-back. Sink, drainer and half bowl and integrated cooker hood. Space for cooker, washing machine and fridge. Tiled flooring and radiator