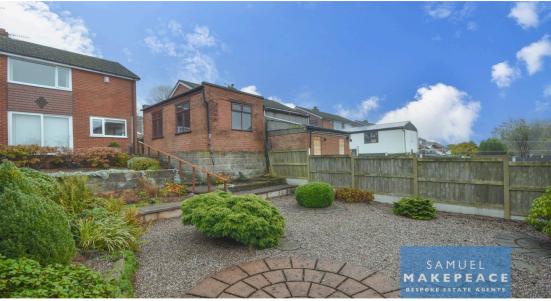

Bathroom - Double glazed window, LLWC, hand wash basin and bath tub with shower head. Part tiled, airing cupboard and radiator

**EXTERIOR** 

Front - Paved driveway for multiple

Rear - Paved and lawn areas

Garage - Detached single with up and over door.

Scan me for more info