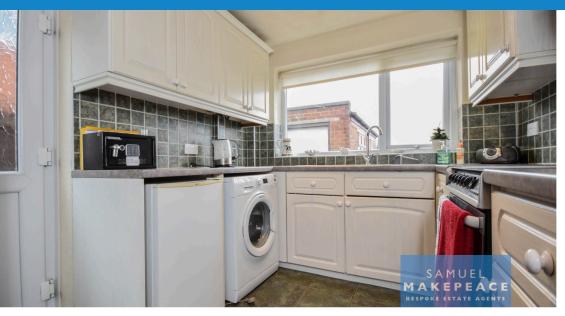

Open-Plan Lounge/Diner - Double glazed window, double glazed sliding doors, gas fireplace and radiator.

Kitchen - Double glazed window, double glazed door. A range of fitted wall and base cupboards, work surfaces and tiled splash-back. Sink, drainer and half bowl and integrated cooker hood. Space for cooker, washing machine and fridge. Tiled flooring and radiator