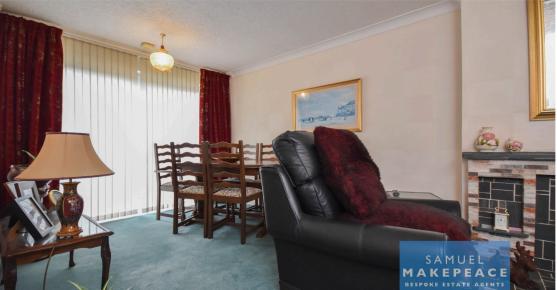

Open-Plan Lounge/Diner - Double glazed window, double glazed sliding doors, gas fireplace and radiator.

Kitchen - Double glazed window, double glazed door. A range of fitted wall and base cupboards, work surfaces and tiled splash-back. Sink, drainer and half bowl and integrated cooker hood. Space for cooker, washing machine and fridge. Tiled flooring and radiator