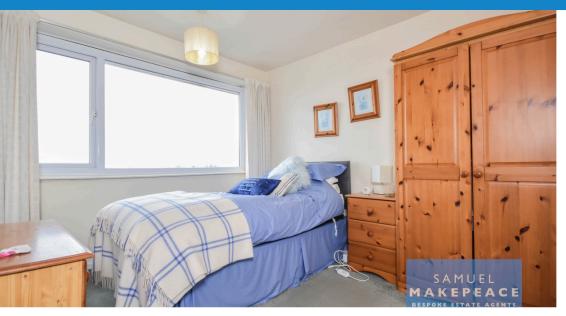

FIRST FLOOR

Landing - Double glazed window and loft access.

Bedroom One - Double glazed window and radiator.

Bedroom Two - Double glazed window, storage cupboard and radiator.

Bedroom Three - Double glazed window and radiator.