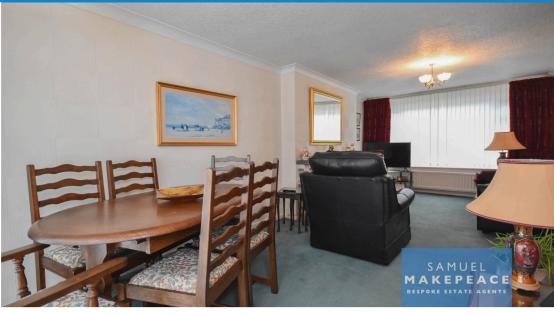

Open-Plan Lounge/Diner - Double glazed window, double glazed sliding doors, gas fireplace and radiator.

Kitchen - Double glazed window, double glazed door. A range of fitted wall and base cupboards, work surfaces and tiled splash-back. Sink, drainer and half bowl and integrated cooker hood. Space for cooker, washing machine and fridge. Tiled flooring and radiator