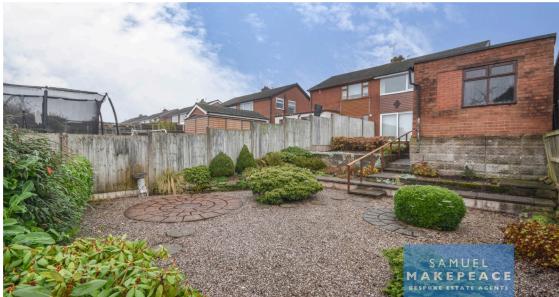

Bathroom - Double glazed window, LLWC, hand wash basin and bath tub with shower head. Part tiled, airing cupboard and radiator

**EXTERIOR** 

Front - Paved driveway for multiple

Rear - Paved and lawn areas