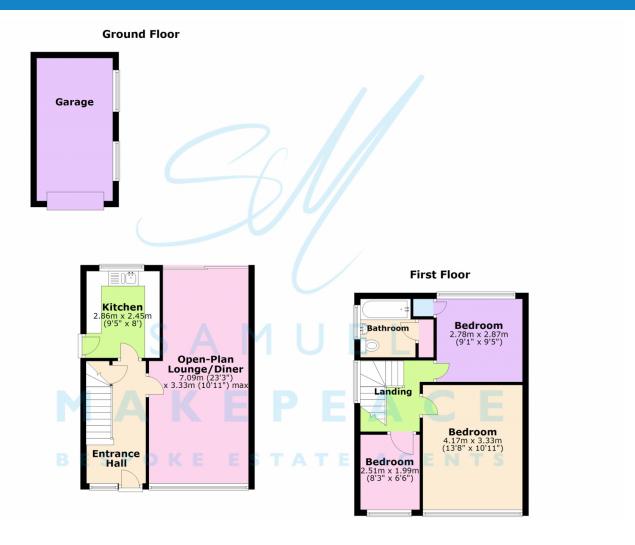

**ROOM DETAILS** 

INTERIOR

GROUND FLOOR

Porch - Double glazed window, double glazed sliding door, tiled flooring.

Entrance Hall - Single glazed window, single glazed door, under stairs storage cupboard and radiator.

Open-Plan Lounge/Diner - Double glazed window, double glazed sliding doors, gas fireplace and radiator.

Kitchen - Double glazed window, double glazed door. A range of fitted wall and base cupboards, work surfaces and tiled splash-back. Sink, drainer and half bowl and integrated cooker hood. Space for cooker, washing machine and fridge. Tiled flooring and radiator

FIRST FLOOR

Landing - Double glazed window and loft access.

Bedroom One - Double glazed window and radiator.

Bedroom Two - Double glazed window, storage cupboard and radiator.

Bedroom Three - Double glazed window and radiator.

Bathroom - Double glazed window, LLWC, hand wash basin and bath tub with shower head. Part tiled, airing cupboard and radiator

**EXTERIOR** 

Front - Paved driveway for multiple

Rear - Paved and lawn areas

Garage - Detached single with up and over door.

Scan me for more info