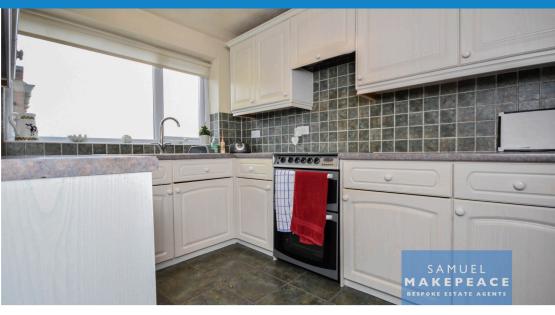

Open-Plan Lounge/Diner - Double glazed window, double glazed sliding doors, gas fireplace and radiator.

Kitchen - Double glazed window, double glazed door. A range of fitted wall and base cupboards, work surfaces and tiled splash-back. Sink, drainer and half bowl and integrated cooker hood. Space for cooker, washing machine and fridge. Tiled flooring and radiator