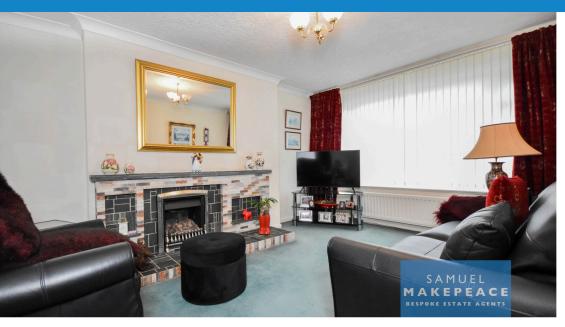

Open-Plan Lounge/Diner - Double glazed window, double glazed sliding doors, gas fireplace and radiator.

Kitchen - Double glazed window, double glazed door. A range of fitted wall and base cupboards, work surfaces and tiled splash-back. Sink, drainer and half bowl and integrated cooker hood. Space for cooker, washing machine and fridge. Tiled flooring and radiator