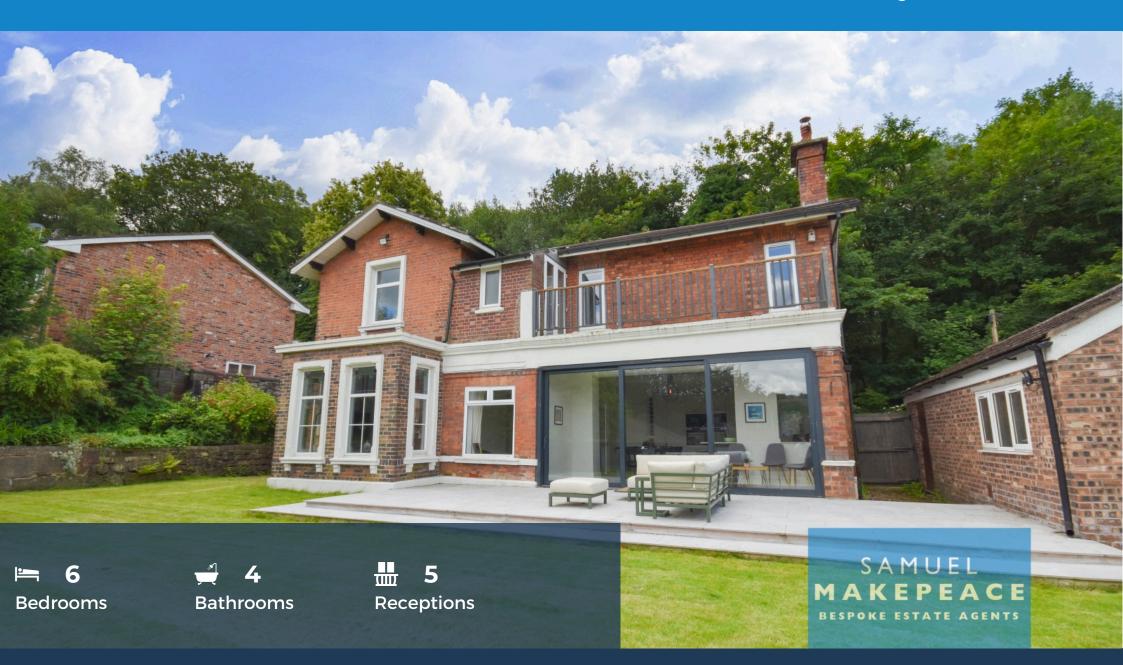

- AMAZING FIVE BEDROOM DETACHED PERIOD PROPERTY NO CHAIN
- FULLY REFURBISHED THROUGHOUT TO THE HIGHEST OF STANDARDS
- OPEN PLAN KITCHEN/DINING WITH THREE PANE SLIDING DOORS ONTO PATIO
- FOUR RECEPTION ROOMS WITH A DOWNSTAIRS BEDROOM
- FOUR BATHROOMS INCLUDING GROUND FLOOR SHOWER ROOM
- FIVE DOUBLE BEDROOMS FIRST AND SECOND BEDROOMS WITH EN SUITE
- MAIN BEDROOM WITH WALK IN WARDROBE
- HUGE FAMILY BATHROOM WITH DOUBLE SHOWER CUBICLE, FREE STANDING BATH & HIS AND HERS SINK
- FULL REWIRE, NEW BOILER & DOUBLE GLAZING THROUGHOUT

IF YOU GO DOWN IN THE WOODS TODAY YOUR SURE OF A BIG SURPRISE, IF YOU GO DOWN IN THE WOODS TODAY YOU BETTER GO IN DISGUISE! We have got a BIG surprise for you today, introducing the magnificent ST. JOHNS WOOD... A MAGNIFICENT FIVE BEDROOM DETACHED HOME. This property has been fully renovated, new full new rewire, new boiler and full double glazing throughout, the layout altered to modern day needs, but with also in keeping traditional features throughout... let me show you around! Step inside and you are greeted by a large entrance hall with fantastic tiles and plenty of space, with a feature fireplace the entrance hall also leads on to the downstairs shower room and WC which has been fantastically put together with a tiled shower, tiled floors and a vanity unit. Into the main hall, a 16 METRE hallway covered with luxury vinyl flooring which leads us to all rooms, but first we'll start with the lounge, which is a dual aspect room with plenty of space with a huge feature fireplace and parguet flooring, next up a further downstairs reception room which is currently used as a downstairs bedroom, with plenty of space for a double bed and wardrobes. There is also a games room which has plenty of space, and is also finished off with luxury vinyl flooring. The games room has a through door into the kitchen so can combine to a separate diner if you should wish. Back into the main hallway, and we will find another sitting room, which is situated to the back of the house with a FANTASTIC BAY WINDOW overlooking the garden, this is a huge room with plenty of space for all your living needs, this room also leads onto a study room. Without further ado the main event... The OPEN PLAN KITCHEN/DINER is the show stopper, this room has been recently converted from reception room, to host the best spot of the house. The IMMACULATE KITCHEN has a flurry of INTEGRATED APPLIANCES, including TWO BUILT IN COOKERS and TWO BUILT IN MICROWAVES, a full length fridge, and full length freezer and also dishwasher! There is plenty of cupboard space, an island with further cupboard space and also breakfast bar. There is plenty of space for a huge dining table, and also room for a sitting area. This fantastic room is finished off with the three sliding pane glass doors onto the rear patio area and garden, making it an ideal place for hosting and also family time. Back into the main hall, before we go upstairs there is a certain surprise... downstairs into the basement is a CINEMA ROOM a large room with projector and strip lights... the perfect room to sit back, relax and enjoy a film! Back upstairs onto the ground floor, the main hall is finished off with a handy storage cupboard! Up the stairs to the first floor you will find FIVE BEDROOMS all of which are LARGE DOUBLE ROOMS.. The main bedroom features a DRESSING ROOM and also a PRISTINE EN-SUITE which has a double walk in shower cubicle tiled floors and wall, finished off with a backlit mirror and a his & hers sinks! The second bedroom also hosts a FANTASTIC EN-SUITE which has a herringbone style tiled floor and a tiled double shower cubicle. Bedroom THREE is actually the BIGGEST ROOM which has a feature traditional fireplace and FIVE WINDOWS for plenty of light. This room also has access to the main bathroom with a lockable door on the bathroom side. Bedrooms four and five are large double rooms with plenty of space for storage. The HUGE FAMILY BATHROOM has been beautifully designed, with a double shower cubicle with Victorian styled taps and shower heads, a FREE STANDING BATH, his and hers sinks and vanity unit and is finished off with a handy storage cupboard ideal for towels and toiletries. Upstairs is finished off with a handy utility room which has a sink and plumbing for a washing machine, there is also a further handy storage cupboard on the landing. Externally, the property has large grounds with a great sized lawn area, with a Indian stone patio. There is an extensive driveway which has access to the rear of the property and also access to the garage. The garage has power and lighting and also patio doors to the rear. The property is perfectly situated at the head of the street surrounded by woodland. So, if you fancy a piece of the picnic... CALL SAMUEL MAKEPEACE BESPOKE ESTATE AGENTS TODAY!