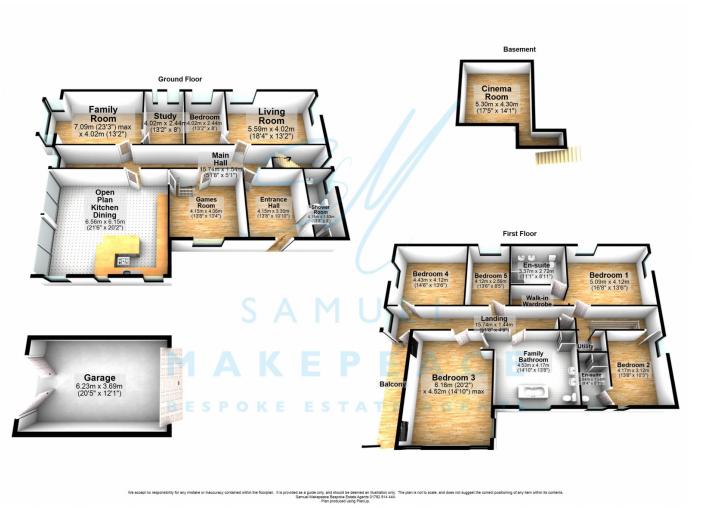

IF YOU GO DOWN IN THE WOODS TODAY YOUR SURE OF A BIG SURPRISE, IF YOU GO DOWN IN THE WOODS TODAY YOU BETTER GO IN DISGUISE! We have got a BIG surprise for you today, introducing the magnificent ST. JOHNS WOOD... A MAGNIFICENT FIVE BEDROOM DETACHED HOME. This property has been fully renovated, new full new rewire, new boiler and full double glazing throughout, the layout altered to modern day needs, but with also in keeping traditional features throughout... let me show you around! Step inside and you are greeted by a large entrance hall with fantastic tiles and plenty of space, with a feature fireplace the entrance hall also leads on to the downstairs shower room and WC which has been fantastically put together with a tiled shower, tiled floors and a vanity unit. Into the main hall, a 16 METRE hallway covered with luxury vinyl flooring which leads us to all rooms, but first we'll start with the lounge, which is a dual aspect room with plenty of space with a huge feature fireplace and parguet flooring, next up a further downstairs reception room which is currently used as a downstairs bedroom, with plenty of space for a double bed and wardrobes. There is also a games room which has plenty of space, and is also finished off with luxury vinyl flooring. The games room has a through door into the kitchen so can combine to a separate diner if you should wish. Back into the main hallway, and we will find another sitting room, which is situated to the back of the house with a FANTASTIC BAY WINDOW overlooking the garden, this is a huge room with plenty of space for all your living needs, this room also leads onto a study room. Without further ado the main event... The OPEN PLAN KITCHEN/DINER is the show stopper, this room has been recently converted from reception room, to host the best spot of the house. The IMMACULATE KITCHEN has a flurry of INTEGRATED APPLIANCES, including TWO BUILT IN COOKERS and TWO BUILT IN MICROWAVES, a full length fridge, and full length freezer and also dishwasher! There is plenty of cupboard space, an island with further cupboard space and also breakfast bar. There is plenty of space for a huge dining table, and also room for a sitting area. This fantastic room is finished off with the three sliding pane glass doors onto the rear patio area and garden, making it an ideal place for hosting and also family time. Back into the main hall, before we go upstairs there is a certain surprise... downstairs into the basement is a CINEMA ROOM a large room with projector and strip lights... the perfect room to sit back, relax and enjoy a film! Back upstairs onto the ground floor, the main hall is finished off with a handy storage cupboard! Up the stairs to the first floor you will find FIVE BEDROOMS all of which are LARGE DOUBLE ROOMS.. The main bedroom features a DRESSING ROOM and also a PRISTINE EN-SUITE which has a double walk in shower cubicle tiled floors and wall, finished off with a backlit mirror and a his & hers sinks! The second bedroom also hosts a FANTASTIC EN-SUITE which has a herringbone style tiled floor and a tiled double shower cubicle. Bedroom THREE is actually the BIGGEST ROOM which has a feature traditional fireplace and FIVE WINDOWS for plenty of light. This room also has access to the main bathroom with a lockable door on the bathroom side. Bedrooms four and five are large double rooms with plenty of space for storage. The HUGE FAMILY BATHROOM has been beautifully designed, with a double shower cubicle with Victorian styled taps and shower heads, a FREE STANDING BATH, his and hers sinks and vanity unit and is finished off with a handy storage cupboard ideal for towels and toiletries. Upstairs is finished off with a handy utility room which has a sink and plumbing for a washing machine, there is also a further handy storage cupboard on the landing. Externally, the property has large grounds with a great sized lawn area, with a Indian stone patio. There is an extensive driveway which has access to the rear of the property and also access to the garage. The garage has power and lighting and also patio doors to the rear. The property is perfectly situated at the head of the street surrounded by woodland. So, if you fancy a piece of the picnic... CALL SAMUEL MAKEPEACE BESPOKE ESTATE AGENTS TODAY!