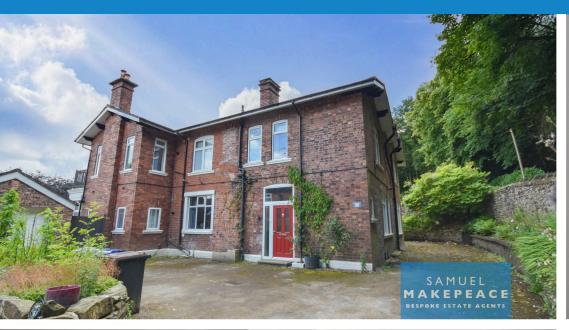

IF YOU GO DOWN IN THE WOODS TODAY YOUR SURE OF A BIG SURPRISE, IF YOU GO DOWN IN THE WOODS TODAY YOU BETTER GO IN DISGUISE! We have got a BIG surprise for you today, introducing the magnificent ST. JOHNS WOOD... A MAGNIFICENT FIVE BEDROOM DETACHED HOME. This property has been fully renovated, new full new rewire, new boiler and full double glazing throughout, the layout altered to modern day needs, but with also in keeping traditional features throughout... let me show you around! Step inside and you are greeted by a large entrance hall with fantastic tiles and plenty of space, with a feature fireplace the entrance hall also leads on to the downstairs shower room and WC which has been fantastically put together with a tiled shower, tiled floors and a vanity unit. Into the main hall, a 16 METRE hallway covered with luxury vinyl flooring which leads us to all rooms, but first we'll start with the lounge, which is a dual aspect room with plenty of space with a huge feature fireplace and parguet flooring, next up a further downstairs reception room which is currently used as a downstairs bedroom, with plenty of space for a double bed and wardrobes. There is also a games room which has plenty of space, and is also finished off with luxury vinyl flooring. The games room has a through door into the kitchen so can combine to a separate diner if you should wish. Back into the main hallway, and we will find another sitting room, which is situated to the back of the house with a FANTASTIC BAY WINDOW overlooking the garden, this is a huge room with plenty of space for all your living needs, this room also leads onto a study room. Without further ado the main event... The OPEN PLAN KITCHEN/DINER is the show stopper, this room has been recently converted from reception room, to host the best spot of the house. The IMMACULATE KITCHEN has a flurry of INTEGRATED APPLIANCES, including TWO BUILT IN COOKERS and TWO BUILT IN MICROWAVES, a full length fridge, and full length freezer and also dishwasher! There is plenty of cupboard space, an island with further cupboard space and also breakfast bar. There is plenty of space for a huge dining table, and also room for a sitting area. This fantastic room is finished off with the three sliding pane glass doors onto the rear patio area and garden, making it an ideal place for hosting and also family time. Back into the main hall, before we go upstairs there is a certain surprise... downstairs into the basement is a CINEMA ROOM a large room with projector and strip lights... the perfect room to sit back, relax and enjoy a film! Back upstairs onto the ground floor, the main hall is finished off with a handy storage cupboard! Up the stairs to the first floor you will find FIVE BEDROOMS all of which are LARGE DOUBLE ROOMS.. The main bedroom features a DRESSING ROOM and also a PRISTINE EN-SUITE which has a double walk in shower cubicle tiled floors and wall, finished off with a backlit mirror and a his & hers sinks! The second bedroom also hosts a FANTASTIC EN-SUITE which has a herringbone style tiled floor and a tiled double shower cubicle. Bedroom THREE is actually the BIGGEST ROOM which has a feature traditional fireplace and FIVE WINDOWS for plenty of light. This room also has access to the main bathroom with a lockable door on the bathroom side. Bedrooms four and five are large double rooms with plenty of space for storage. The HUGE FAMILY BATHROOM has been beautifully designed, with a double shower cubicle with Victorian styled taps and shower heads, a FREE STANDING BATH, his and hers sinks and vanity unit and is finished off with a handy storage cupboard ideal for towels and toiletries. Upstairs is finished off with a handy utility room which has a sink and plumbing for a washing machine, there is also a further handy storage cupboard on the landing. Externally, the property has large grounds with a great sized lawn area, with a Indian stone patio. There is an extensive driveway which has access to the rear of the property and also access to the garage. The garage has power and lighting and also patio doors to the rear. The property is perfectly situated at the head of the street surrounded by woodland. So, if you fancy a piece of the picnic... CALL SAMUEL MAKEPEACE BESPOKE ESTATE AGENTS TODAY!