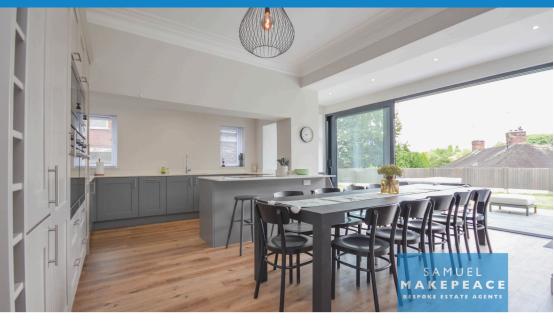

IF YOU GO DOWN IN THE WOODS TODAY YOUR SURE OF A BIG SURPRISE, IF YOU GO DOWN IN THE WOODS TODAY YOU BETTER GO IN DISGUISE! We have got a BIG surprise for you today, introducing the magnificent ST. JOHNS WOOD... A MAGNIFICENT FIVE BEDROOM DETACHED HOME. This property has been fully renovated, new full new rewire, new boiler and full double glazing throughout, the layout altered to modern day needs, but with also in keeping traditional features throughout... let me show you around! Step inside and you are greeted by a large entrance hall with fantastic tiles and plenty of space, with a feature fireplace the entrance hall also leads on to the downstairs shower room and WC which has been fantastically put together with a tiled shower, tiled floors and a vanity unit. Into the main hall, a 16 METRE hallway covered with luxury vinyl flooring which leads us to all rooms, but first we'll start with the lounge, which is a dual aspect room with plenty of space with a huge feature fireplace and parguet flooring, next up a further downstairs reception room which is currently used as a downstairs bedroom, with plenty of space for a double bed and wardrobes. There is also a games room which has plenty of space, and is also finished off with luxury vinyl flooring. The games room has a through door into the kitchen so can combine to a separate diner if you should wish. Back into the main hallway, and we will find another sitting room, which is situated to the back of the house with a FANTASTIC BAY WINDOW overlooking the garden, this is a huge room with plenty of space for all your living needs, this room also leads onto a study room. Without further ado the main event... The OPEN PLAN KITCHEN/DINER is the show stopper, this room has been recently converted from reception room, to host the best spot of the house. The IMMACULATE KITCHEN has a flurry of INTEGRATED APPLIANCES, including TWO BUILT IN COOKERS and TWO BUILT IN MICROWAVES, a full length fridge, and full length freezer and also dishwasher! There is plenty of cupboard space, an island with further cupboard space and also breakfast bar. There is plenty of space for a huge dining table, and also room for a sitting area. This fantastic room is finished off with the three sliding pane glass doors onto the rear patio area and garden, making it an ideal place for hosting and also family time. Back into the main hall, before we go upstairs there is a certain surprise... downstairs into the basement is a CINEMA ROOM a large room with projector and strip lights... the perfect room to sit back, relax and enjoy a film! Back upstairs onto the ground floor, the main hall is finished off with a handy storage cupboard! Up the stairs to the first floor you will find FIVE BEDROOMS all of which are LARGE DOUBLE ROOMS.. The main bedroom features a DRESSING ROOM and also a PRISTINE EN-SUITE which has a double walk in shower cubicle tiled floors and wall, finished off with a backlit mirror and a his & hers sinks! The second bedroom also hosts a FANTASTIC EN-SUITE which has a herringbone style tiled floor and a tiled double shower cubicle. Bedroom THREE is actually the BIGGEST ROOM which has a feature traditional fireplace and FIVE WINDOWS for plenty of light. This room also has access to the main bathroom with a lockable door on the bathroom side. Bedrooms four and five are large double rooms with plenty of space for storage. The HUGE FAMILY BATHROOM has been beautifully designed, with a double shower cubicle with Victorian styled taps and shower heads, a FREE STANDING BATH, his and hers sinks and vanity unit and is finished off with a handy storage cupboard ideal for towels and toiletries. Upstairs is finished off with a handy utility room which has a sink and plumbing for a washing machine, there is also a further handy storage cupboard on the landing. Externally, the property has large grounds with a great sized lawn area, with a Indian stone patio. There is an extensive driveway which has access to the rear of the property and also access to the garage. The garage has power and lighting and also patio doors to the rear. The property is perfectly situated at the head of the street surrounded by woodland. So, if you fancy a piece of the picnic... CALL SAMUEL MAKEPEACE BESPOKE ESTATE AGENTS TODAY!