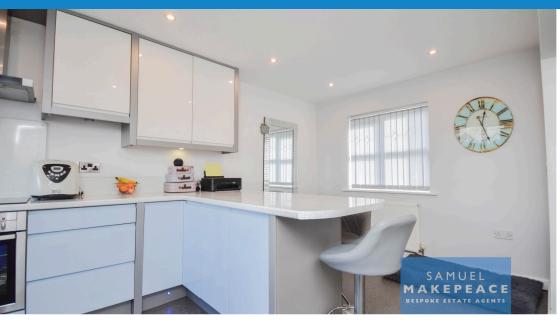

Open Plan Dining Kitchen - Double glazed windows facing front and rear aspects, a range of kitchen wall and base units, work surfaces with sparkle panelled board splash backs, matching breakfast bar, sink with drainer and mixer tap, Neff electric built in oven, Neff electric hob, Neff cooker hood, integrated dishwasher, integrated coffee machine, space for american style fridge freezer, radiator