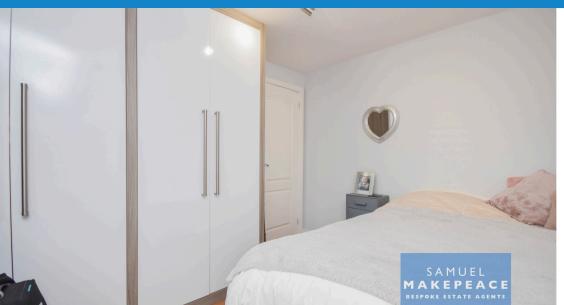

FIRST FLOOR

Landing - Loft access, storage cupboard, radiator

Bedroom One - Double glazed window overlooking rear aspect, fitted wardrobes, radiator, TV point

Ensuite Shower Room - Double glazed window overlooking rear aspect, shower cubicle, hand wash basin, low level wc, fully tiled walls, extractor fan, towel warmer radiator

Bedroom Two - Double glazed window overlooking front aspect, fitted wardrobes, radiator, TV point

Bedroom Three - Double glazed window overlooking front, fitted wardrobes, radiator, TV point

Bedroom Four - Double glazed window overlooking rear aspect, fitted wardrobes, radiator, TV point