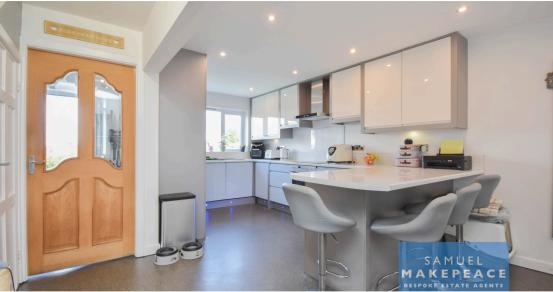

Open Plan Dining Kitchen - Double glazed windows facing front and rear aspects, a range of kitchen wall and base units, work surfaces with sparkle panelled board splash backs, matching breakfast bar, sink with drainer and mixer tap, Neff electric built in oven, Neff electric hob, Neff cooker hood, integrated dishwasher, integrated coffee machine, space for american style fridge freezer, radiator