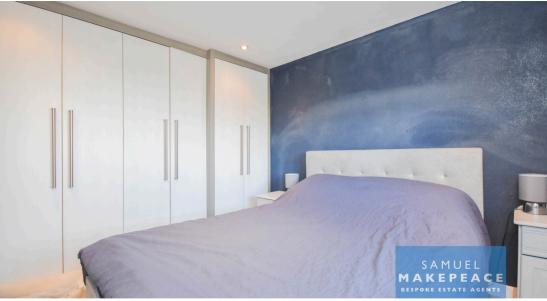

FIRST FLOOR

Landing - Loft access, storage cupboard, radiator

Bedroom One - Double glazed window overlooking rear aspect, fitted wardrobes, radiator, TV point

Ensuite Shower Room - Double glazed window overlooking rear aspect, shower cubicle, hand wash basin, low level wc, fully tiled walls, extractor fan, towel warmer radiator