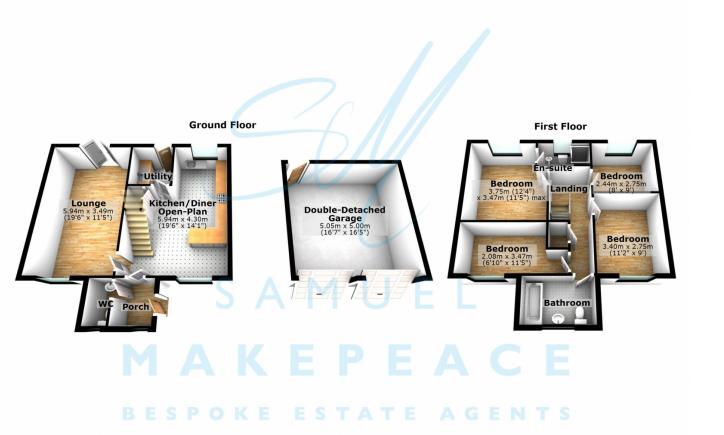

**ROOM DETAILS** 

INTERIOR

**GROUND FLOOR** 

Entrance Porch - Front external double glazed door, double glazed window to the front aspect, tiled flooring

Downstairs WC - Double glazed window facing front aspect, hand wash basin, half tiled walls, radiator, tiled floor

Utility Room - Rear external double glazed door, utility wall and base units, work surfaces, sink with drainer, tiling above worktops, plumbing for washing machine, central heating boiler, radiator

Lounge - Double glazed window facing front aspect, double glazed patio doors opening out to garden, inset wall mounted gas fire, radiator, TV point

Open Plan Dining Kitchen - Double glazed windows facing front and rear aspects, a range of kitchen wall and base units, work surfaces with sparkle panelled board splash backs, matching breakfast bar, sink with drainer and mixer tap, Neff electric built in oven, Neff electric hob, Neff cooker hood, integrated dishwasher, integrated coffee machine, space for american style fridge freezer, radiator

FIRST FLOOR

Landing - Loft access, storage cupboard, radiator

Bedroom One - Double glazed window overlooking rear aspect, fitted wardrobes, radiator, TV point

Ensuite Shower Room - Double glazed window overlooking rear aspect, shower cubicle, hand wash basin, low level wc, fully tiled walls, extractor fan, towel warmer radiator

Bedroom Two - Double glazed window overlooking front aspect, fitted wardrobes, radiator, TV point

Bedroom Three - Double glazed window overlooking front, fitted wardrobes, radiator, TV point

Bedroom Four - Double glazed window overlooking rear aspect, fitted wardrobes, radiator, TV point

Bathroom - Double glazed window overlooking front aspect, bath with shower over, hand wash basin, low level wc, fully tiled walls, extractor fan, towel warmer radiator

**EXTERIOR** 

Front Garden - Paved effect driveway with pebbled and shrub beds

Rear Garden - Paved patio area, plus further pebbled patio area, with artificial lawn, shrub beds and pebbled areas. Gated access to side of property

 $Detached\ Double\ Garage\ 17\backslash'\ 2\backslash'\backslash'\ x\ 16\backslash'\ 5\backslash'\backslash'\ (5.23m\ x\ 5.01m)\ -\ Double\ up\ and\ over\ door,\ door\ to\ rear,\ power,\ lighting,\ pitched\ roof\ beta and\ over\ door,\ door\ to\ rear,\ power,\ lighting,\ pitched\ roof\ beta and\ over\ door,\ door\ to\ rear,\ power,\ lighting,\ pitched\ roof\ beta and\ over\ door,\ door\ to\ rear,\ power,\ lighting,\ pitched\ roof\ beta and\ over\ door\ to\ rear,\ power,\ lighting,\ pitched\ roof\ beta and\ over\ door\ to\ rear,\ power,\ lighting,\ pitched\ roof\ beta and\ over\ door\ to\ rear,\ power,\ lighting,\ pitched\ roof\ beta and\ over\ door\ to\ rear,\ power,\ lighting,\ pitched\ roof\ beta and\ over\ door\ to\ rear,\ power,\ lighting,\ pitched\ roof\ beta and\ pitched\ roof\ pitched\ pitched\ roof\ pitched\ roof\ pitched\ roof\ pitched\ pitched\ roof\ pitched\ roof\ pitched\ ro$ 