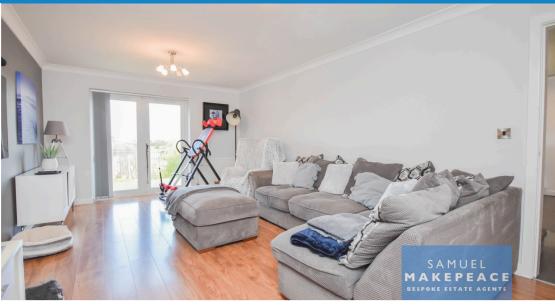

Utility Room - Rear external double glazed door, utility wall and base units, work surfaces, sink with drainer, tiling above worktops, plumbing for washing machine, central heating boiler, radiator

Lounge - Double glazed window facing front aspect, double glazed patio doors opening out to garden, inset wall mounted gas fire, radiator, TV point