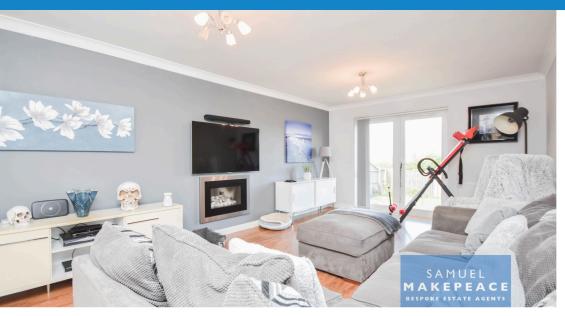

Utility Room - Rear external double glazed door, utility wall and base units, work surfaces, sink with drainer, tiling above worktops, plumbing for washing machine, central heating boiler, radiator

Lounge - Double glazed window facing front aspect, double glazed patio doors opening out to garden, inset wall mounted gas fire, radiator, TV point