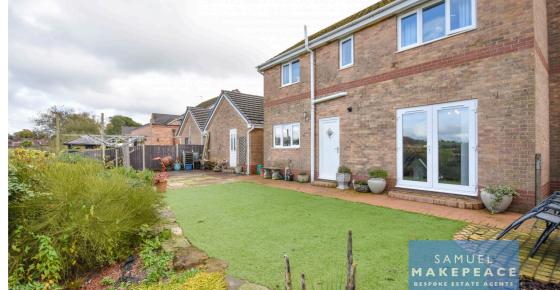

Rear Garden - Paved patio area, plus further pebbled patio area, with artificial lawn, shrub beds and pebbled areas. Gated access to side of property

 $Detached\ Double\ Garage\ 17\backslash'\ 2\backslash'\backslash'\ x\ 16\backslash'\ 5\backslash'\backslash'\ (5.23m\ x\ 5.01m)\ -\ Double\ up\ and\ over\ door,\ door\ to\ rear,\ power,\ lighting,\ pitched\ roof\ beta and\ over\ door,\ door\ to\ rear,\ power,\ lighting,\ pitched\ roof\ beta and\ over\ door,\ door\ to\ rear,\ power,\ lighting,\ pitched\ roof\ beta and\ over\ door,\ door\ to\ rear,\ power,\ lighting,\ pitched\ roof\ beta and\ over\ door\ to\ rear,\ power,\ lighting,\ pitched\ roof\ beta and\ over\ door\ to\ rear,\ power,\ lighting,\ pitched\ roof\ beta and\ over\ door\ to\ rear,\ power,\ lighting,\ pitched\ roof\ beta and\ over\ door\ to\ rear,\ power,\ lighting,\ pitched\ roof\ beta and\ over\ door\ to\ rear,\ power,\ lighting,\ pitched\ roof\ beta and\ pitched\ roof\ pitched\ pitched\ roof\ pitched\ roof\ pitched\ roof\ pitched\ pitched\ roof\ pitched\ roof\ pitched\ ro$ 