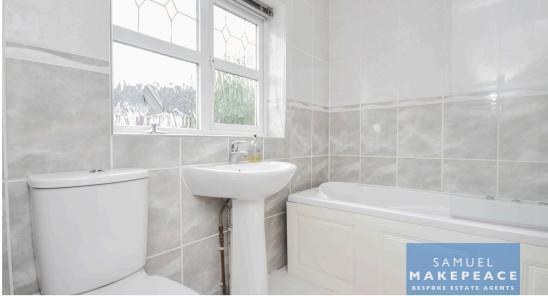

Bathroom - Double glazed window overlooking front aspect, bath with shower over, hand wash basin, low level wc, fully tiled walls, extractor fan, towel warmer radiator

**EXTERIOR** 

Front Garden - Paved effect driveway with pebbled and shrub beds