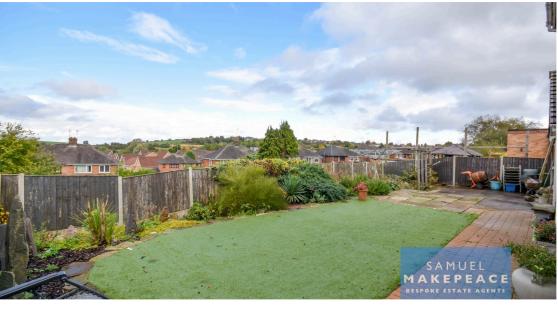

Rear Garden - Paved patio area, plus further pebbled patio area, with artificial lawn, shrub beds and pebbled areas. Gated access to side of property

 $Detached\ Double\ Garage\ 17\backslash'\ 2\backslash'\backslash'\ x\ 16\backslash'\ 5\backslash'\backslash'\ (5.23m\ x\ 5.01m)\ -\ Double\ up\ and\ over\ door,\ door\ to\ rear,\ power,\ lighting,\ pitched\ roof\ beta and\ over\ door,\ door\ to\ rear,\ power,\ lighting,\ pitched\ roof\ beta and\ over\ door,\ door\ to\ rear,\ power,\ lighting,\ pitched\ roof\ beta and\ over\ door,\ door\ to\ rear,\ power,\ lighting,\ pitched\ roof\ beta and\ over\ door\ to\ rear,\ power,\ lighting,\ pitched\ roof\ beta and\ over\ door\ to\ rear,\ power,\ lighting,\ pitched\ roof\ beta and\ over\ door\ to\ rear,\ power,\ lighting,\ pitched\ roof\ beta and\ over\ door\ to\ rear,\ power,\ lighting,\ pitched\ roof\ beta and\ over\ door\ to\ rear,\ power,\ lighting,\ pitched\ roof\ beta and\ pitched\ roof\ pitched\ pitched\ roof\ pitched\ roof\ pitched\ roof\ pitched\ pitched\ roof\ pitched\ roof\ pitched\ ro$ 