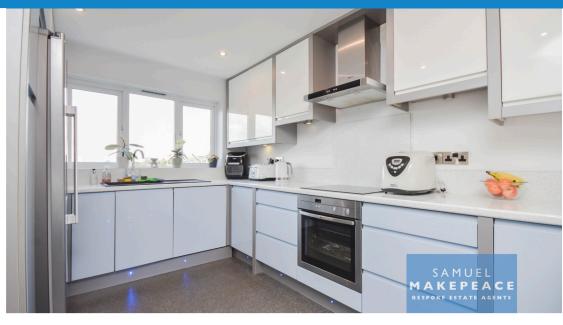

Open Plan Dining Kitchen - Double glazed windows facing front and rear aspects, a range of kitchen wall and base units, work surfaces with sparkle panelled board splash backs, matching breakfast bar, sink with drainer and mixer tap, Neff electric built in oven, Neff electric hob, Neff cooker hood, integrated dishwasher, integrated coffee machine, space for american style fridge freezer, radiator