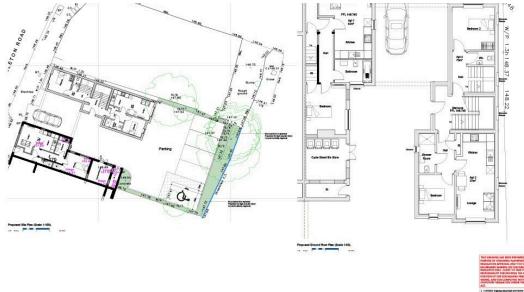

The property has FULL PLANNING PERMISSION for the Conversion of existing dwelling and erection of extensions to create 5 no. apartment development with cycle and vehicle parking under planning consent number 24/00245/FUL from Newcastle Under Lyme Borough Council. The plans have been drawn up and you will see them in the photos section of this advert.