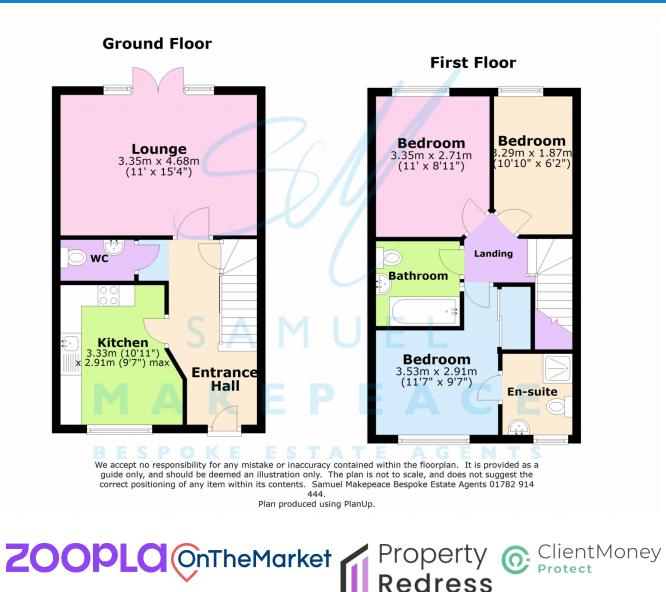

samuelmakepeace.com | hello@samuelmakepeace.co.uk

LIGHTS...CAMERA...ACTION...PLEASE JOIN US IN WELCOMING THIS gorgeous three bedroom home, situated on the desirable Josiah Heapy Close, Burslem, TO THE MARKET! With modern finishing's, sleek designs and ample space this one is certainly going to take centre stage. Starting with the ground floor of this beautiful home you will find the LARGE ENTRANCE HALL that effortlessly follows to the MODERN WELL KEPT KITCHEN with plenty of space for all appliances and even the possibility of a breakfast bar! Supporting the ground floor there is a SPACIOUS LOUNGE with patio doors and two windows, ensuring plenty of natural light. It also boasts of a MEDIA WALL with MODERN ELECTRIC FIREPLACE to create a cosy atmosphere. The ground floor is completed with a convenient WC, perfect for when having guests. Upstairs, three bedrooms await, the main bedroom is a true sanctuary, boasting a shower en-suite for your own spa retreat at home. The two additional bedrooms are perfect for guests, children, or even a home office. Each room offers plenty of space for beds, or the versatility to suit your needs. Further, on the first floor there is also a TILED BATHROOM, completed with both a free standing bathtub. Outside, you \'ll find a private rear garden, ideal for hosting summer parties! To the front is two allocated parking spaces. If this home sounds like your perfect film, Contact Samuel Makepeace Bespoke Estate Agents today!