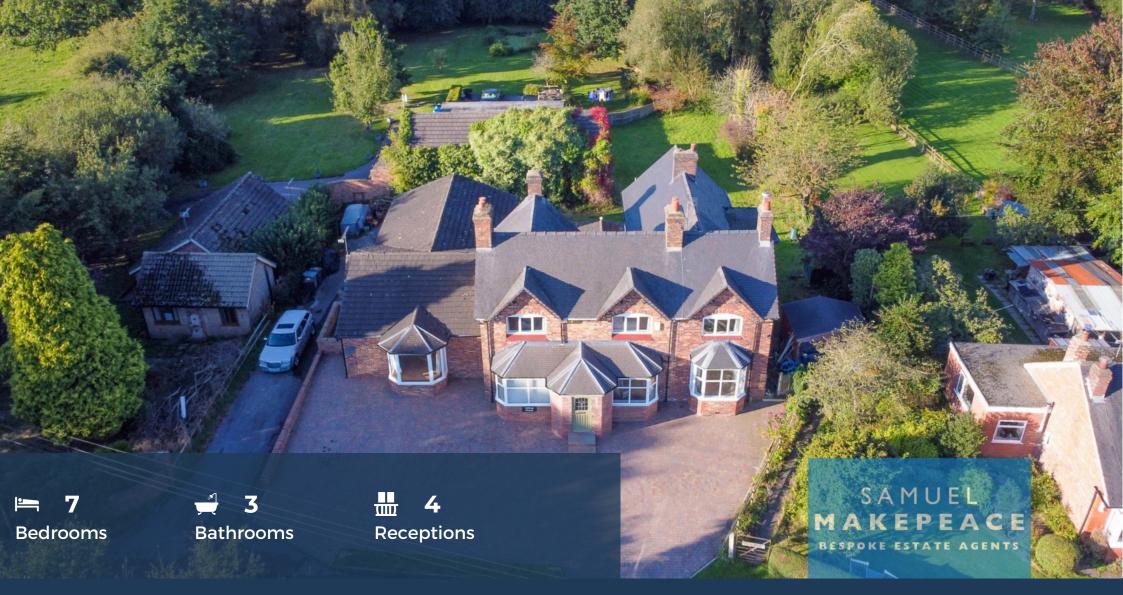

samuelmakepeace.com | hello@samuelmakepeace.co.uk

- MAIN HOUSE & ANNEXE OR USE AS ONE SUPER SIZED
  PROPERTY
- IN & OUT DRIVEWAY to MAIN HOUSE SEPARATE DRIVEWAY FOR ANNEXE
- MODERN VINTAGE STYLE KITCHEN
- MAIN HOUSE GRAND COTTAGE STYLE LOUNGE with TWO BAY WINDOWS
- LOBBY & SUN ROOM
- LARGE DINING ROOM
- OFFICE with YET ANOTHER BAY WINDOW

#### THE HILLS ARE ALIVE WITH THE SOUND OF MUSIC, and what sweet music you would make at this SPECTACULAR ABODE.

Hill Top House, an exquisite residence located on the tranquil Nursery Road in Oakhanger. This exceptional property offers the best of both worlds - a charming main house and a self-contained annexe, providing flexibility and space for multi-generational living, guests, or additional rental income.

### Offers in excess of £685,000 Nursery Road, Oakhanger, Cheshire