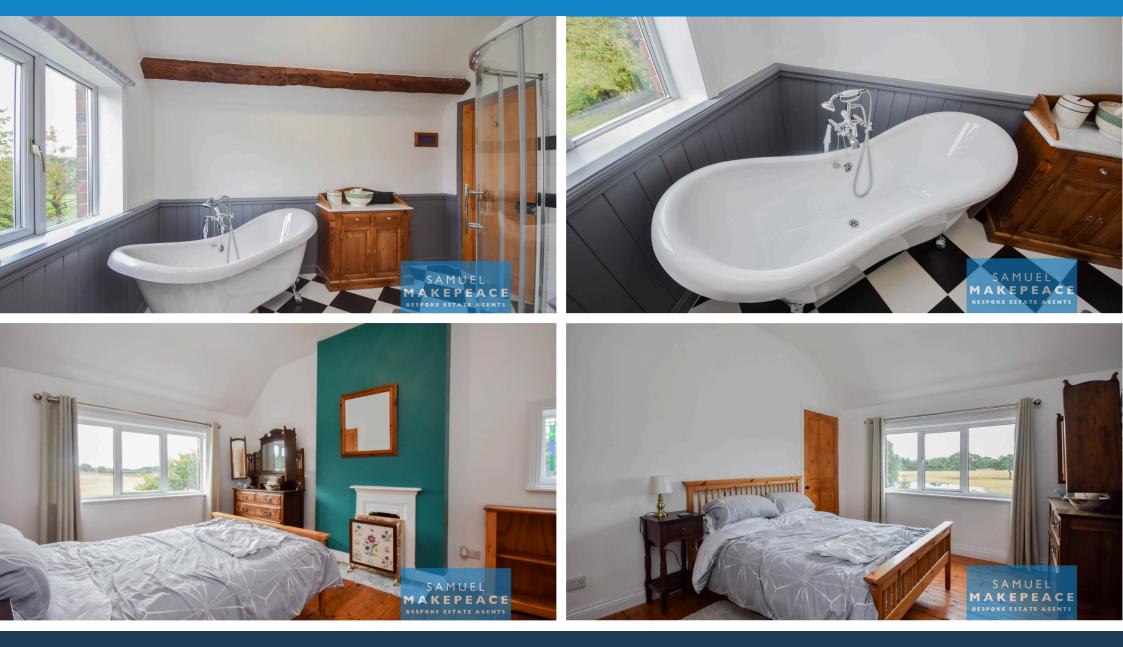

#### Main House

Stepping inside, you're greeted by a recently installed grand entrance that sets the tone for the spacious living areas ahead. The expansive lounge is the heart of the home, complete with an inglenook fireplace, perfect for cozy evenings. Natural light floods the room through two bay windows, offering captivating views over the countryside at the front.

This home boasts versatile living spaces, including an office (which could be used as an extra reception room), a sunroom for relaxed mornings, and a spacious dining room ideal for entertaining. The cottage-style kitchen is both charming and practical, while a large utility room and lobby offer plenty of storage and functionality. With two entrance halls and two staircases, the layout is flexible for modern family living.

Upstairs, you'll find five double bedrooms, providing ample space for a growing family or hosting guests. The Jack & Jill family bathroom with a freestanding roll-top bath adds a touch of luxury to the home.