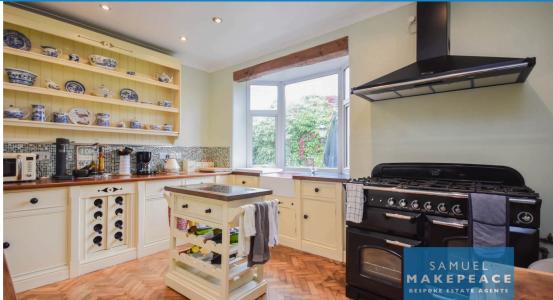

This home boasts versatile living spaces, including an office (which could be used as an extra reception room), a sunroom for relaxed mornings, and a spacious dining room ideal for entertaining. The cottage-style kitchen is both charming and practical, while a large utility room and lobby offer plenty of storage and functionality. With two entrance halls and two staircases, the layout is flexible for modern family living.