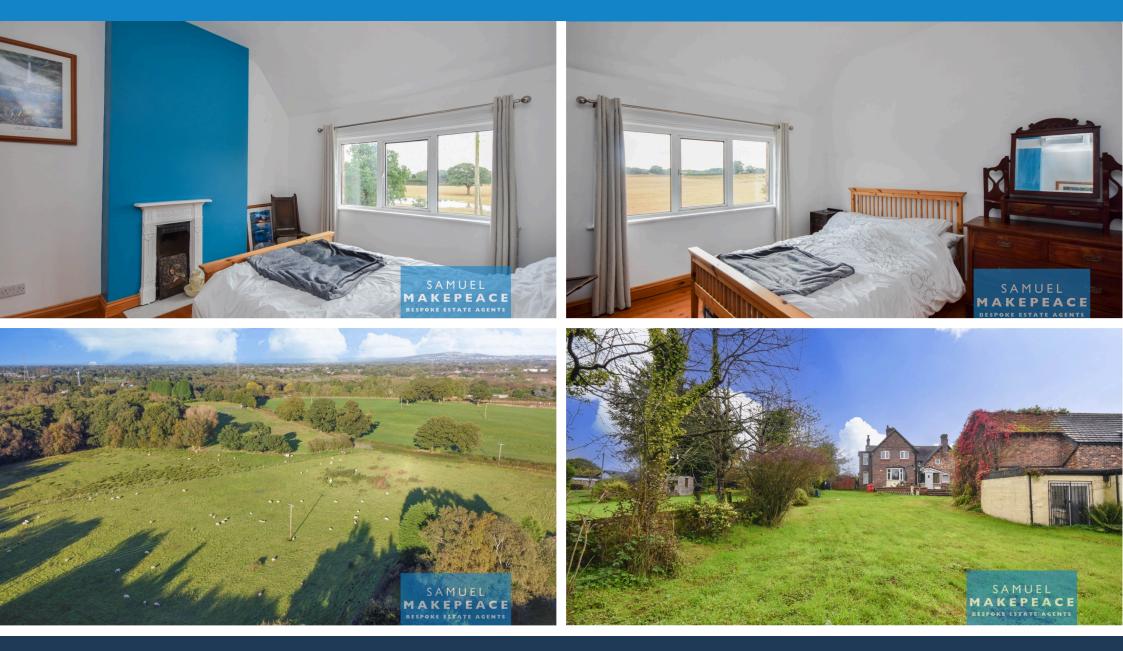

Upstairs, you'll find five double bedrooms, providing ample space for a growing family or hosting guests. The Jack & Jill family bathroom with a freestanding roll-top bath adds a touch of luxury to the home.

#### The Annexe

With its own separate entrance, the annexe is a property in itself. It features a spacious lounge diner, a fully-fitted kitchen, and two generous double bedrooms, both with their own ensuite bathrooms. The annexe can either be used as a private space or seamlessly integrated with the main house to create a larger, unified property.