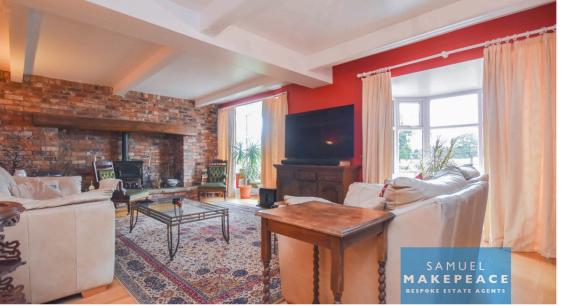

#### Main House

Stepping inside, you're greeted by a recently installed grand entrance that sets the tone for the spacious living areas ahead. The expansive lounge is the heart of the home, complete with an inglenook fireplace, perfect for cozy evenings. Natural light floods the room through two bay windows, offering captivating views over the countryside at the front.