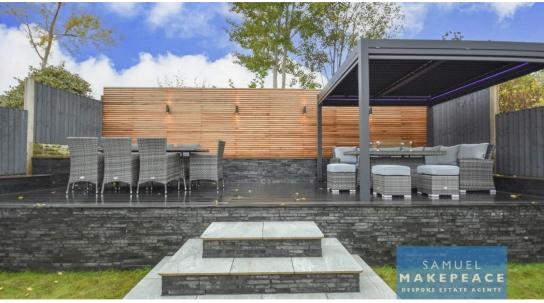

Glide into your new home on Winghay Road, Kidsgrove, where every corner feels like a smooth landing and each room invites you to take flight into new adventures. Presented to a simply immaculate standard throughout, this property is really a testament to the meticulous taste in décor of the current owners. The ground floor has extremely generous living accommodation, with a bay fronted open plan lounge that is so spacious, yet keeps warm with the gorgeous electric fire feature! The well-designed open-plan dining area is perfect for entertaining, complete with generous doors that lead into a brilliant conservatory extension, great for a morning cuppa. Culinary enthusiasts will love the chef-inspired kitchen, equipped with integrated appliances and even under floor heating. The property also hosts a utility room to keep all the noisy appliances out of the way of prying eyes, further the utility room provides access to the half converted garage, complete with cupboard and worksurfaces, perfect for an at home workshop or just that extra storage. Back into the elegant spacious entrance hall, a downstairs WC completed the ground floor and enhances the functionality of this lovely property. Upstairs, four double bedrooms await, a stunning master bedroom, complete with fitted wardrobes, bed system with integrated LEDs and a contemporary en-suite shower room. Three further bedrooms offer ample space for double beds or also provide the versatility for a guest bedroom, kids bedroom or even a home office! A luxurious family bathroom, can also be found on the first floor. Offering a three piece fitted suite with bat tub and shower head, to suit all needs. Outside is the true show stopper, recently renovated, this beautifully tiered garden is designed to delight and unwind whilst providing a great space for entertaining. Accommodating a gorgeous porcelain-tiled patio, lush lawn, and additional impressive seating area this garden is ready and waiting for you to host the best summer parties! The top tier is the gardens centerpiece, featuring composite decking, a stylish seating area and charming pergola it creates the perfect outdoor retreat for evening gatherings or cosy nights under the stars. The front can accommodate multiple cars on the paved driveway, so avoids any parking issues, and for extra convenience the garage can be accessed from the front of the property too! To complete this already fabulous property comes equipped with solar panels with a feed in tariff FIT generated approximately £600 annually and 11 years left at approx £6600 savings over the term left on FIT payments. So whilst being the home you've always dreamed of, it offers sustainable energy solutions too...what else is there to ask for?!