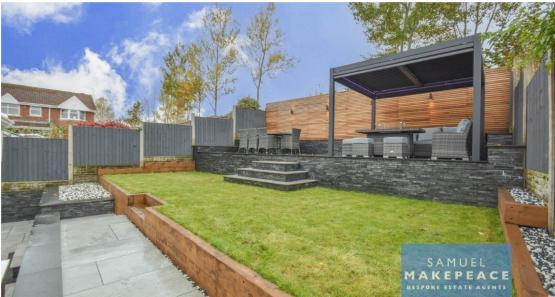

Glide into your new home on Winghay Road, Kidsgrove, where every corner feels like a smooth landing and each room invites you to take flight into new adventures. Presented to a simply immaculate standard throughout, this property is really a testament to the meticulous taste in décor of the current owners. The ground floor has extremely generous living accommodation, with a bay fronted open plan lounge that is so spacious, yet keeps warm with the gorgeous electric fire feature! The well-designed open-plan dining area is perfect for entertaining, complete with generous doors that lead into a brilliant conservatory extension, great for a morning cuppa. Culinary enthusiasts will love the chef-inspired kitchen, equipped with integrated appliances and even under floor heating. The property also hosts a utility room to keep all the noisy appliances out of the way of prying eyes, further the utility room provides access to the half converted garage, complete with cupboard and worksurfaces, perfect for an at home workshop or just that extra storage. Back into the elegant spacious entrance hall, a downstairs WC completed the ground floor and enhances the functionality of this lovely property. Upstairs, four double bedrooms await, a stunning master bedroom, complete with fitted wardrobes, bed system with integrated LEDs and a contemporary en-suite shower room. Three further bedrooms offer ample space for double beds or also provide the versatility for a guest bedroom, kids bedroom or even a home office! A luxurious family bathroom, can also be found on the first floor. Offering a three piece fitted suite with bat tub and shower head, to suit all needs. Outside is the true show stopper, recently renovated, this beautifully tiered garden is designed to delight and unwind whilst providing a great space for entertaining. Accommodating a gorgeous porcelain-tiled patio, lush lawn, and additional impressive seating area this garden is ready and waiting for you to host the best summer parties! The top tier is the gardens centerpiece, featuring composite decking, a stylish seating area and charming pergola it creates the perfect outdoor retreat for evening gatherings or cosy nights under the stars. The front can accommodate multiple cars on the paved driveway, so avoids any parking issues, and for extra convenience the garage can be accessed from the front of the property too! To complete this already fabulous property comes equipped with solar panels with a feed in tariff FIT generated approximately £600 annually and 11 years left at approx £6600 savings over the term left on FIT payments. So whilst being the home you've always dreamed of, it offers sustainable energy solutions too...what else is there to ask for?!