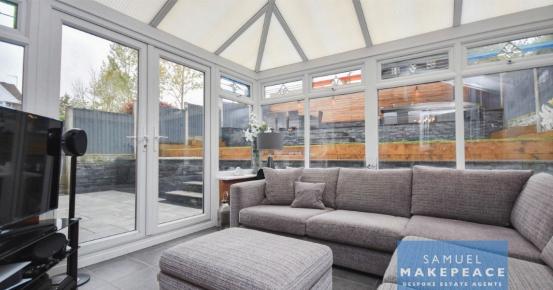

Glide into your new home on Winghay Road, Kidsgrove, where every corner feels like a smooth landing and each room invites you to take flight into new adventures. Presented to a simply immaculate standard throughout, this property is really a testament to the meticulous taste in décor of the current owners. The ground floor has extremely generous living accommodation, with a bay fronted open plan lounge that is so spacious, yet keeps warm with the gorgeous electric fire feature! The well-designed open-plan dining area is perfect for entertaining, complete with generous doors that lead into a brilliant conservatory extension, great for a morning cuppa. Culinary enthusiasts will love the chef-inspired kitchen, equipped with integrated appliances and even under floor heating. The property also hosts a utility room to keep all the noisy appliances out of the way of prying eyes, further the utility room provides access to the half converted garage, complete with cupboard and worksurfaces, perfect for an at home workshop or just that extra storage. Back into the elegant spacious entrance hall, a downstairs WC completed the ground floor and enhances the functionality of this lovely property. Upstairs, four double bedrooms await, a stunning master bedroom, complete with fitted wardrobes, bed system with integrated LEDs and a contemporary en-suite shower room. Three further bedrooms offer ample space for double beds or also provide the versatility for a guest bedroom, kids bedroom or even a home office! A luxurious family bathroom, can also be found on the first floor. Offering a three piece fitted suite with bat tub and shower head, to suit all needs. Outside is the true show stopper, recently renovated, this beautifully tiered garden is designed to delight and unwind whilst providing a great space for entertaining. Accommodating a gorgeous porcelain-tiled patio, lush lawn, and additional impressive seating area this garden is ready and waiting for you to host the best summer parties! The top tier is the gardens centerpiece, featuring composite decking, a stylish seating area and charming pergola it creates the perfect outdoor retreat for evening gatherings or cosy nights under the stars. The front can accommodate multiple cars on the paved driveway, so avoids any parking issues, and for extra convenience the garage can be accessed from the front of the property too! To complete this already fabulous property comes equipped with solar panels with a feed in tariff FIT generated approximately £600 annually and 11 years left at approx £6600 savings over the term left on FIT payments. So whilst being the home you've always dreamed of, it offers sustainable energy solutions too...what else is there to ask for?!