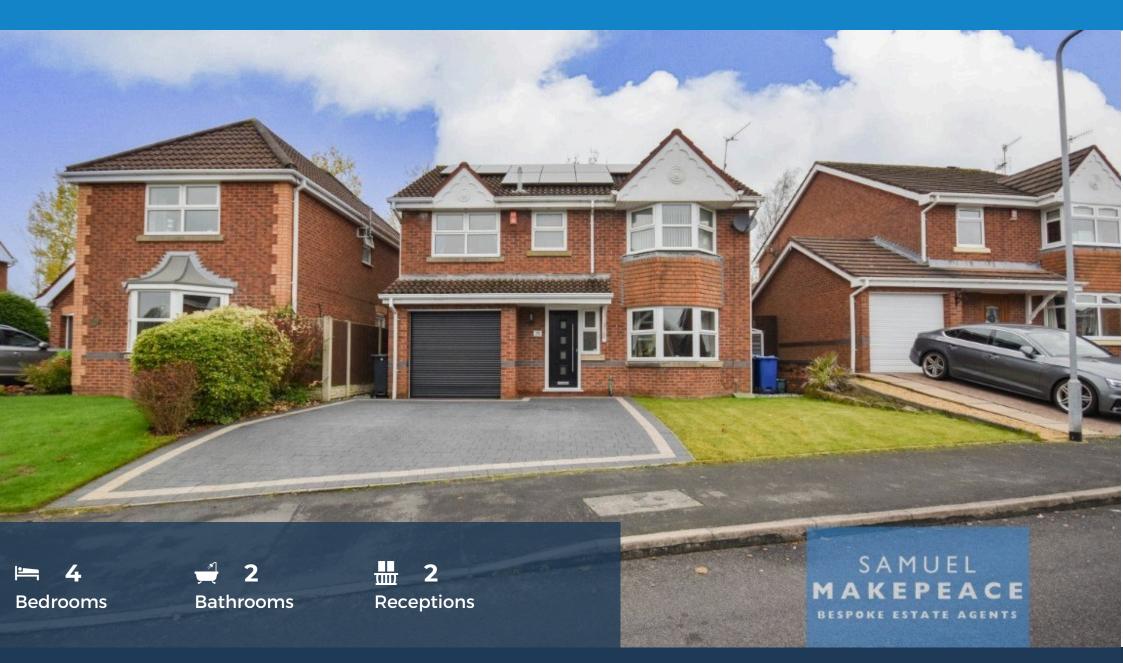

- MATURE FAMILY HOME
- FOUR DOUBLE BEDROOMS & MAIN with ENSUITE
- SPACIOUS OPEN PLAN LOUNGE with BAY WINDOW
- OPEN PLAN DINING ROOM
- CONSERVATORY EXTENTION
- FITTED KITCHEN with INTEGRATED APPLIANCES
- UTILITY ROOM with AMPLE APPLIANCE SPACE
- SOLAR PANELS FIT GENERATES APPROX £600 P

Glide into your new home on Winghay Road, Kidsgrove, where every corner feels like a smooth landing and each room invites you to take flight into new adventures. Presented to a simply immaculate standard throughout, this property is really a testament to the meticulous taste in décor of the current owners. The ground floor has extremely generous living accommodation, with a bay fronted open plan lounge that is so spacious, yet keeps warm with the gorgeous electric fire feature! The well-designed open-plan dining area is perfect for entertaining, complete with generous doors that lead into a brilliant conservatory extension, great for a morning cuppa. Culinary enthusiasts will love the chef-inspired kitchen, equipped with integrated appliances and even under floor heating. The property also hosts a utility room to keep all the noisy appliances out of the way of prying eyes, further the utility room provides access to the half converted garage, complete with cupboard and worksurfaces, perfect for an at home workshop or just that extra storage. Back into the elegant spacious entrance hall, a downstairs WC completed the ground floor and enhances the functionality of this lovely property. Upstairs, four double bedrooms await, a stunning master bedroom, complete with fitted wardrobes, bed system with integrated LEDs and a contemporary en-suite shower room. Three further bedrooms offer ample space for double beds or also provide the versatility for a guest bedroom, kids bedroom or even a home office! A luxurious family bathroom, can also be found on the first floor. Offering a three piece fitted suite with bat tub and shower head, to suit all needs. Outside is the true show stopper, recently renovated, this beautifully tiered garden is designed to delight and unwind whilst providing a great space for entertaining. Accommodating a gorgeous porcelain-tiled patio, lush lawn, and additional impressive seating area this garden is ready and waiting for you to host the best summer parties! The top tier is the gardens centerpiece, featuring composite decking, a stylish seating area and charming pergola it creates the perfect outdoor retreat for evening gatherings or cosy nights under the stars. The front can accommodate multiple cars on the paved driveway, so avoids any parking issues, and for extra convenience the garage can be accessed from the front of the property too! To complete this already fabulous property comes equipped with solar panels with a feed in tariff FIT generated approximately £600 annually and 11 years left at approx £6600 savings over the term left on FIT payments. So whilst being the home you've always dreamed of, it offers sustainable energy solutions too...what else is there to ask for?!

Address: Winghay Road, Kidsgrove, Stoke-on-Trent