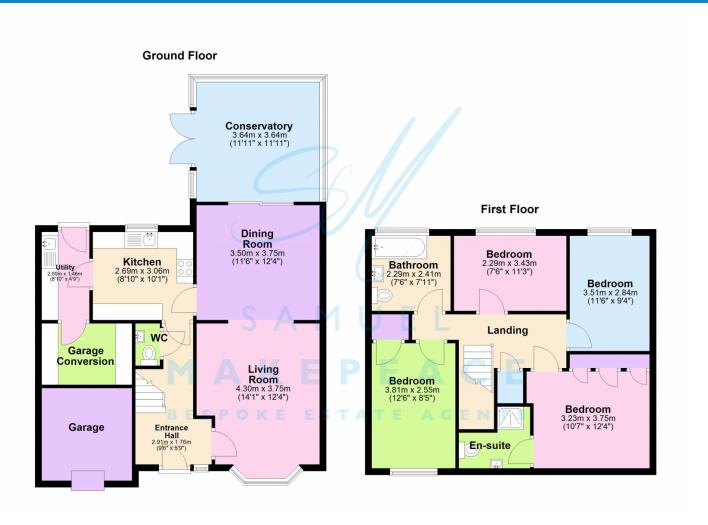

Glide into your new home on Winghay Road, Kidsgrove, where every corner feels like a smooth landing and each room invites you to take flight into new adventures. Presented to a simply immaculate standard throughout, this property is really a testament to the meticulous taste in décor of the current owners. The ground floor has extremely generous living accommodation, with a bay fronted open plan lounge that is so spacious, yet keeps warm with the gorgeous electric fire feature! The well-designed open-plan dining area is perfect for entertaining, complete with generous doors that lead into a brilliant conservatory extension, great for a morning cuppa. Culinary enthusiasts will love the chef-inspired kitchen, equipped with integrated appliances and even under floor heating. The property also hosts a utility room to keep all the noisy appliances out of the way of prying eyes, further the utility room provides access to the half converted garage, complete with cupboard and worksurfaces, perfect for an at home workshop or just that extra storage. Back into the elegant spacious entrance hall, a downstairs WC completed the ground floor and enhances the functionality of this lovely property. Upstairs, four double bedrooms await, a stunning master bedroom, complete with fitted wardrobes, bed system with integrated LEDs and a contemporary en-suite shower room. Three further bedrooms offer ample space for double beds or also provide the versatility for a guest bedroom, kids bedroom or even a home office! A luxurious family bathroom, can also be found on the first floor. Offering a three piece fitted suite with bat tub and shower head, to suit all needs. Outside is the true show stopper, recently renovated, this beautifully tiered garden is designed to delight and unwind whilst providing a great space for entertaining. Accommodating a gorgeous porcelain-tiled patio, lush lawn, and additional impressive seating area this garden is ready and waiting for you to host the best summer parties! The top tier is the gardens centerpiece, featuring composite decking, a stylish seating area and charming pergola it creates the perfect outdoor retreat for evening gatherings or cosy nights under the stars. The front can accommodate multiple cars on the paved driveway, so avoids any parking issues, and for extra convenience the garage can be accessed from the front of the property too! To complete this already fabulous property comes equipped with solar panels with a feed in tariff FIT generated approximately £600 annually and 11 years left at approx £6600 savings over the term left on FIT payments. So whilst being the home you've always dreamed of, it offers sustainable energy solutions too...what else is there to ask for?!