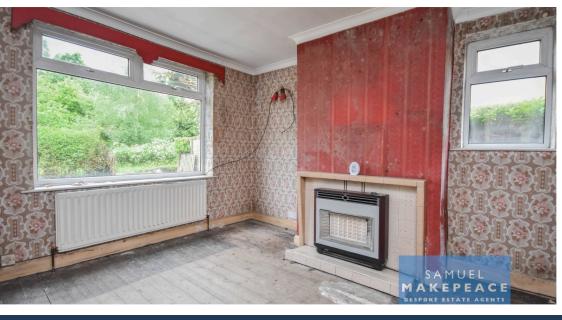

#### **Room Details**

Entrance Hall - Single door to the front aspect. Single-glazed window to the front aspect above door. Wood flooring. Radiator.

Lounge - Double-glazed window to the front and side aspect. Fireplace with gas fire, wood flooring and radiator.