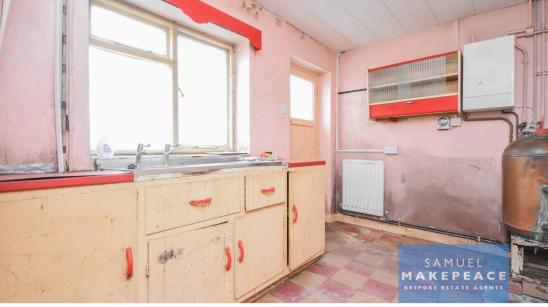

Bedroom One - Double-glazed window to the front aspect. Wood flooring, radiator.

Bedroom Two - Double-glazed window to the rear aspect. Wood flooring, radiator.

Kitchen - Double-glazed window to the rear aspect. Single door to the rear aspect. Kitchen with base units and work surfaces, sink with drainer, tiled flooring, and two radiators.