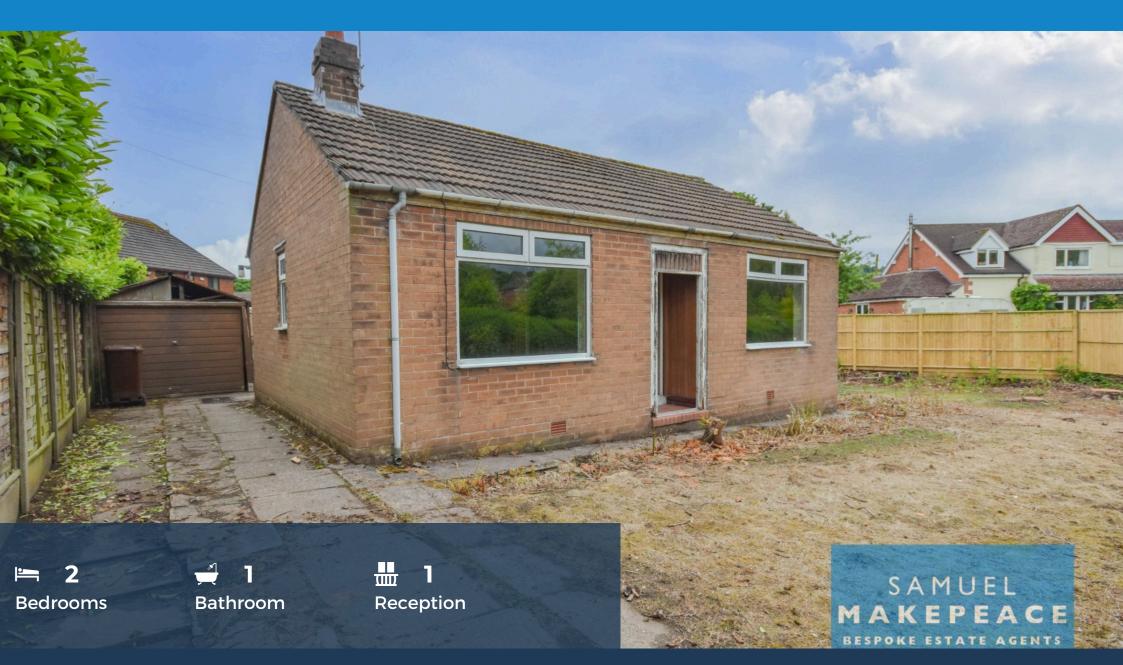

- HIGHLY SOUGHT AFTER AREA
- LARGE AREA APPROX 450M SQUARED
- HIGH BUILDING POTENTIAL
- GORGEOUS VIEWS

ARTISTS, BUILIDERS, VISIONAIRIES THIS ONE IS FOR YOU! CLOSE YOUR EYES AND IMAGINE YOUR PERFECT HOME... WELL WE HAVE THE OPPORTUNITY TO PRESENT TO YOU THE PERFECT PLOT WITH A FOUNDATION BUILDING. If you are either a do-er upper or a start from scratch kind of person, this property and land has it all for you! You are greeted with approximately 450m2 of land, plenty of room to flood with creativity! With the current owners having had rear and side extension plans drawn up as part of a permitted development, this is a great opportunity for somebody to put their own stamp on things! Located in the HIGHLY SOUGHT AFTER AREA OF STOCKON BROOK ON A PRIVATE ROAD this property has a PEACEFUL AND TRANQUIL atmosphere surrounding. The potential of this property and land is bursting at the seems... there are no limits! IF THIS SOUNDS LIKE SOMETHING YOU'RE INTERESTED IN, PLEASE CONTACT SAMUEL MAKEPEACE BESPOKE ESTATE AGENTS TODAY AND PUT THE SUNNYSIDE BACK ON THE PROPERTY!

Rear Garden - Fully paved with detached garage.