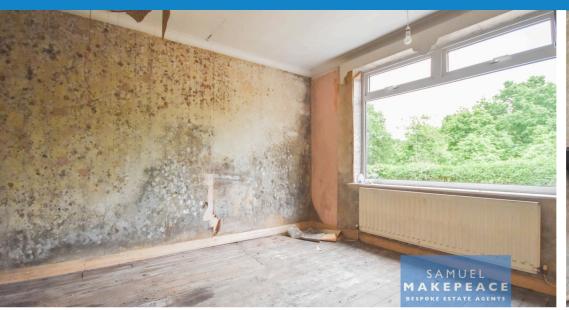

#### **Room Details**

Entrance Hall - Single door to the front aspect. Single-glazed window to the front aspect above door. Wood flooring. Radiator.

Lounge - Double-glazed window to the front and side aspect. Fireplace with gas fire, wood flooring and radiator.