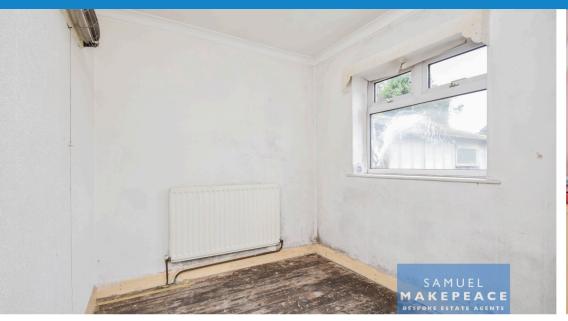

Bedroom One - Double-glazed window to the front aspect. Wood flooring, radiator.

Bedroom Two - Double-glazed window to the rear aspect. Wood flooring, radiator.

Kitchen - Double-glazed window to the rear aspect. Single door to the rear aspect. Kitchen with base units and work surfaces, sink with drainer, tiled flooring, and two radiators.