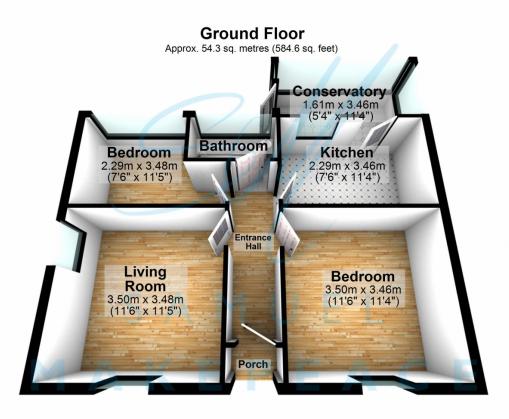

#### **Room Details**

Entrance Hall - Single door to the front aspect. Single-glazed window to the front aspect above door. Wood flooring. Radiator.

Lounge - Double-glazed window to the front and side aspect. Fireplace with gas fire, wood flooring and radiator.

Bedroom One - Double-glazed window to the front aspect. Wood flooring, radiator.

Bedroom Two - Double-glazed window to the rear aspect. Wood flooring, radiator.

Kitchen - Double-glazed window to the rear aspect. Single door to the rear aspect. Kitchen with base units and work surfaces, sink with drainer, tiled flooring, and two radiators.

Bathroom - Double-glazed window to the rear aspect. Low-level WC, bath, hand wash basin, radiator, wood flooring.

Small Extension - Single-glazed windows to the rear and side aspect. Patio doors.

Front Garden - Gated access with paved path and wrap around lawn with bushes.

Rear Garden - Fully paved with detached garage.

### BESPOKE ESTATE AGENTS

We accept no responsibility for any mistake or inaccuracy contained within the floorplan. It is provided as a guide only, and should be deemed an illustration only. The plan is not to scale, and does not suggest the correct positioning of any item within its contents. Samuel Makepeace Bespoke Estate Agents 01782 914 444.

Plan produced using PlanUp.

Address: The Green, Stockton Brook, Stoke-on-Trent