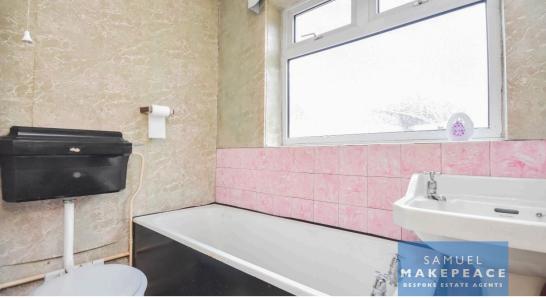

Bathroom - Double-glazed window to the rear aspect. Low-level WC, bath, hand wash basin, radiator, wood flooring.

Small Extension - Single-glazed windows to the rear and side aspect. Patio doors.

Front Garden - Gated access with paved path and wrap around lawn with bushes.