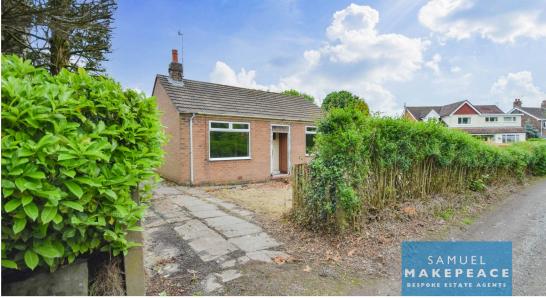

- HIGHLY SOUGHT AFTER AREA
- LARGE AREA APPROX 450M SQUARED
- HIGH BUILDING POTENTIAL
- GORGEOUS VIEWS

ARTISTS, BUILIDERS, VISIONAIRIES THIS ONE IS FOR YOU! CLOSE YOUR EYES AND IMAGINE YOUR PERFECT HOME... WELL WE HAVE THE OPPORTUNITY TO PRESENT TO YOU THE PERFECT PLOT WITH A FOUNDATION BUILDING. If you are either a do-er upper or a start from scratch kind of person, this property and land has it all for you! You are greeted with approximately 450m2 of land, plenty of room to flood with creativity! With the current owners having had rear and side extension plans drawn up as part of a permitted development, this is a great opportunity for somebody to put their own stamp on things! Located in the HIGHLY SOUGHT AFTER AREA OF STOCKON BROOK ON A PRIVATE ROAD this property has a PEACEFUL AND TRANQUIL atmosphere surrounding. The potential of this property and land is bursting at the seems... there are no limits! IF THIS SOUNDS LIKE SOMETHING YOU'RE INTERESTED IN, PLEASE CONTACT SAMUEL MAKEPEACE BESPOKE ESTATE AGENTS TODAY AND PUT THE SUNNYSIDE BACK ON THE PROPERTY!

Bathroom - Double-glazed window to the rear aspect. Low-level WC, bath, hand wash basin, radiator, wood flooring.

Small Extension - Single-glazed windows to the rear and side aspect. Patio doors.

Front Garden - Gated access with paved path and wrap around lawn with bushes.