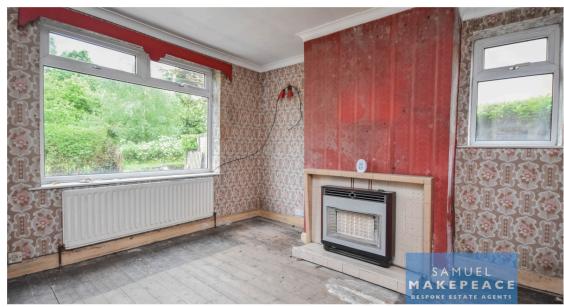

#### **Room Details**

Entrance Hall - Single door to the front aspect. Single-glazed window to the front aspect above door. Wood flooring. Radiator.

Lounge - Double-glazed window to the front and side aspect. Fireplace with gas fire, wood flooring and radiator.