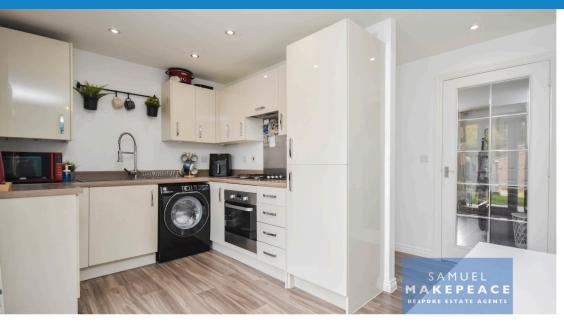

Now, brace yourself for the heart of the home... the SUPERB OPEN PLAN KITCHEN/DINING AREA! It's an immaculate open space, packed with MODERN APPLIANCES even a new fridge/freezer that practically do the cooking for you (well, almost). The stylish panelled wall adds a touch of trendiness, making this the perfect spot for family meals, or hosting parties you'll be too tired to clean up after. And don't worry about those mid-meal emergencies – there's a convenient WC on the ground floor for any last-minute bathroom dashes!