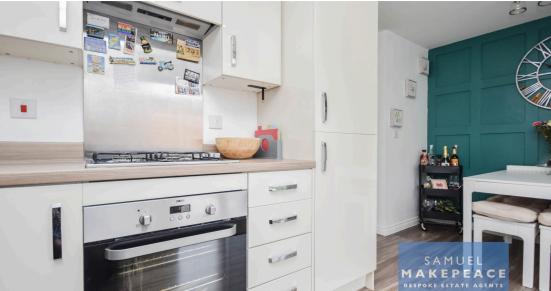

Now, brace yourself for the heart of the home... the SUPERB OPEN PLAN KITCHEN/DINING AREA! It's an immaculate open space, packed with MODERN APPLIANCES even a new fridge/freezer that practically do the cooking for you (well, almost). The stylish panelled wall adds a touch of trendiness, making this the perfect spot for family meals, or hosting parties you'll be too tired to clean up after. And don't worry about those mid-meal emergencies – there's a convenient WC on the ground floor for any last-minute bathroom dashes!