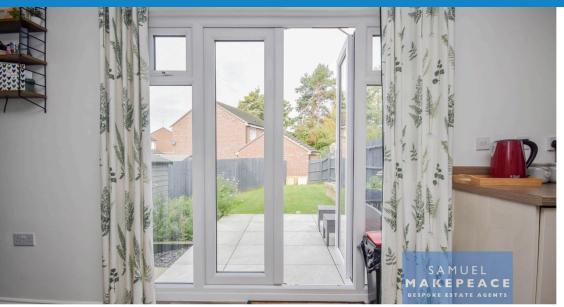

Now, brace yourself for the heart of the home... the SUPERB OPEN PLAN KITCHEN/DINING AREA! It's an immaculate open space, packed with MODERN APPLIANCES even a new fridge/freezer that practically do the cooking for you (well, almost). The stylish panelled wall adds a touch of trendiness, making this the perfect spot for family meals, or hosting parties you'll be too tired to clean up after. And don't worry about those mid-meal emergencies – there's a convenient WC on the ground floor for any last-minute bathroom dashes!

Outside, the LOW MAINTENANCE REAR GARDEN is BBQ-ready! With a FANTASTIC PATIO AREA, it's basically screaming "Summer parties!" even if British weather isn't quite on board. And don't worry about parking - there's a DRIVEWAY for multiple vehicles and even a charging point for your electric car. Tesla, anyone?