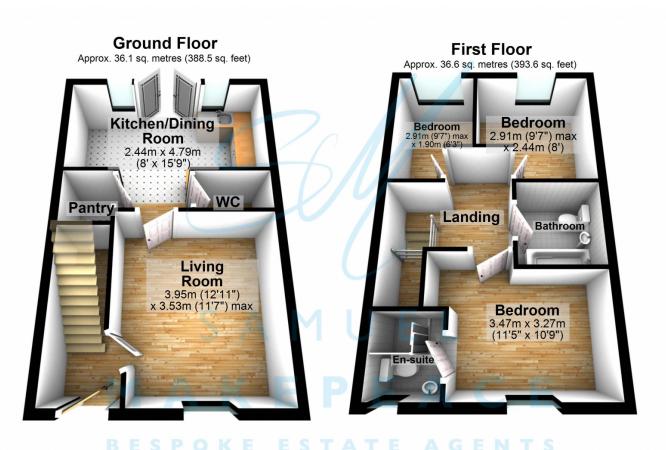

Step inside and prepare to be WOWED by the LOVELY HALLWAY, leading you to every nook and cranny of this fantastic property. First up, the LARGE LIVING ROOM, tastefully decorated (no need for an interior design degree here), and basking in the glow of a BEAUTIFUL LARGE WINDOW, perfect for spying on the neighbours... just kidding, we don't encourage that.

Now, brace yourself for the heart of the home... the SUPERB OPEN PLAN KITCHEN/DINING AREA! It's an immaculate open space, packed with MODERN APPLIANCES even a new fridge/freezer that practically do the cooking for you (well, almost). The stylish panelled wall adds a touch of trendiness, making this the perfect spot for family meals, or hosting parties you'll be too tired to clean up after. And don't worry about those mid-meal emergencies – there's a convenient WC on the ground floor for any last-minute bathroom dashes!

Upstairs, you'll find not one, not two, but THREE BEDROOMS. TWO DOUBLE BEDROOMS for those who like to stretch out, and a third that's currently a home office – perfect for pretending to work while you browse property listings for fun. The MAIN BEDROOM has been upgraded to include a FANTASTIC ENSUITE SHOWER ROOM with sleek black finishings, so you can feel fancy every day. The family bathroom features a bathtub that's perfect for a long soak after a busy day... or just escaping from the kids for an hour.

#### Scan me for more info

We accept no responsibility for any mistake or inaccuracy contained within the floorplan. It is provided as a guide only, and should be deemed an illustration only. The plan is not to scale, and does not suggest the correct positioning of any item within its contents. Samuel Makepeace Bespoke Estate Agents 01782 914 444.