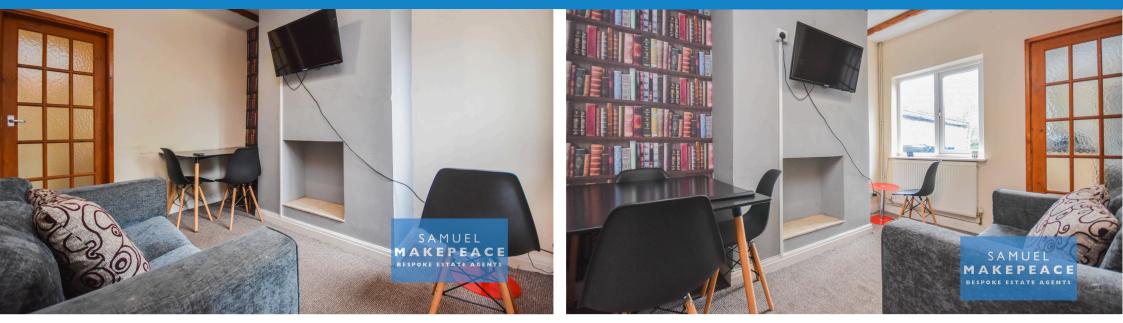

Entrance Hall-Double glazed single door to the front aspect.

Lounge-Double glazed window to the rear aspect, under stairs cupboard and radiator.

Family Room/Bedroom

Double glazed window to the front aspect and radiator.