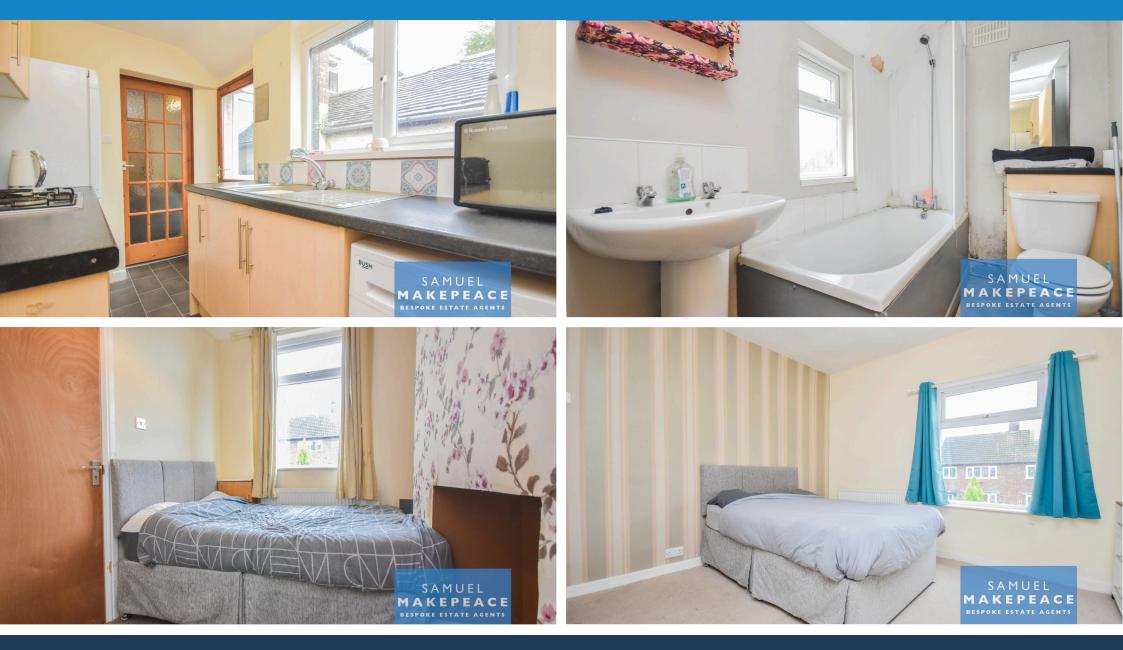

Kitchen

Double glazed window to the side aspect, double glazed door, fitted wall and base cupboards, work surfaces, sink and drainer, built under cooker, gas hob, space for fridge freezer, space for washing machine and tiled flooring.

Bathroom

Double glazed window to the side aspect, bath with overhead shower, low level WC, hand wash basin and radiator.

**Bedroom One** 

Double glazed window to the front aspect and radiator.

#### Bedroom Two

Double glazed window to the rear aspect, over stairs cupboard and radiator.