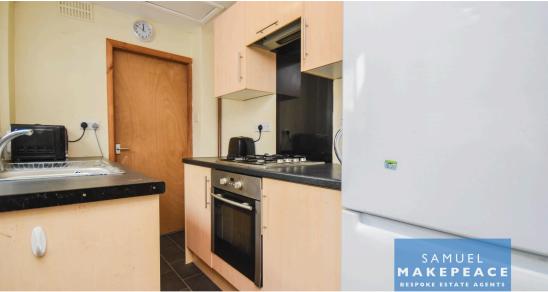

Kitchen

Double glazed window to the side aspect, double glazed door, fitted wall and base cupboards, work surfaces, sink and drainer, built under cooker, gas hob, space for fridge freezer, space for washing machine and tiled flooring.