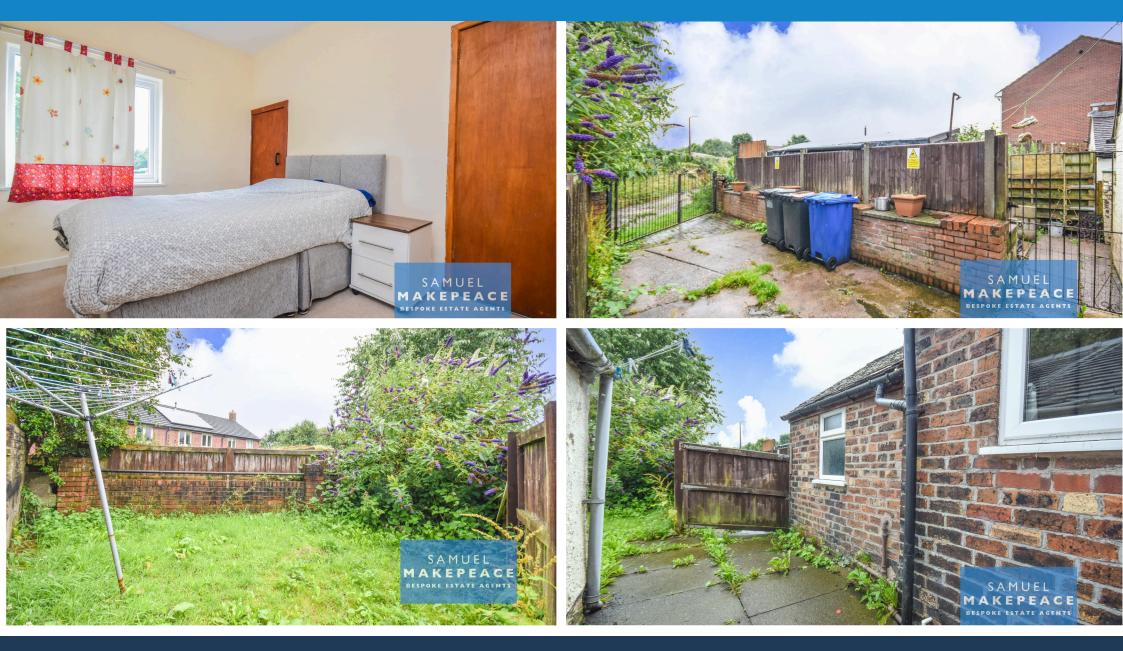

#### Bedroom Two

Double glazed window to the rear aspect, over stairs cupboard and radiator.

#### **Rear Garden**

Paved courtyard with gated access to paved area with gated access to rear road.

samuelmakepeace.com | hello@samuelmakepeace.co.uk

01782 914 444