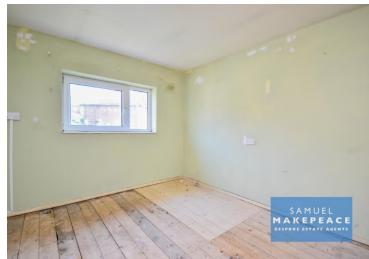

#### FIRST FLOOR

Landing
Loft access, airing cupboard
Bedroom One
Window, radiator
Bedroom Two
Window, radiator
Bedroom Three

Window, radiator

Bathroom

Window, low level wc, hand wash basin, wet room shower, radiator, extractor fan