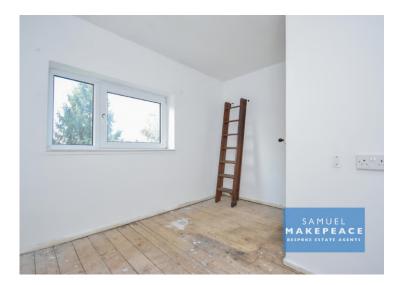

#### FIRST FLOOR

Landing
Loft access, airing cupboard
Bedroom One
Window, radiator
Bedroom Two
Window, radiator
Bedroom Three

Window, radiator

Bathroom

Window, low level wc, hand wash basin, wet room shower, radiator, extractor fan