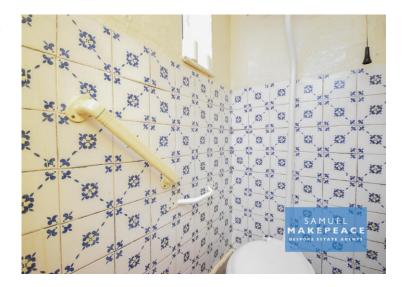

#### FIRST FLOOR

Landing
Loft access, airing cupboard
Bedroom One
Window, radiator
Bedroom Two
Window, radiator
Bedroom Three

Window, radiator

Bathroom

Window, low level wc, hand wash basin, wet room shower, radiator, extractor fan