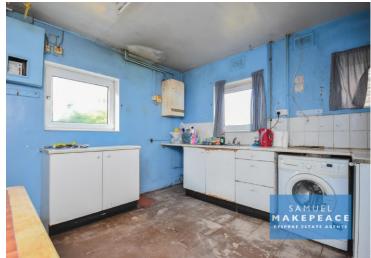

#### **GROUND FLOOR**

Entrance Hall
External front door, tiled floor
Lounge

Window, radiator, gas fireplace, patio doors

Kitchen

Window, a range of fitted wall and base cupboard units, work surfaces, sink with drainer, tiled splash back, space for fridge freezer, space for washing machine