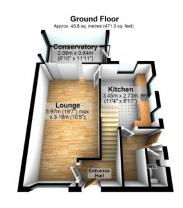

#### **GROUND FLOOR**

Entrance Hall
External front door, tiled floor
Lounge

Window, radiator, gas fireplace, patio doors

Kitchen

Window, a range of fitted wall and base cupboard units, work surfaces, sink with drainer, tiled splash back, space for fridge freezer, space for washing machine

Rear Hall

WC

**LLWC** 

Conservatory
Windows, lighting