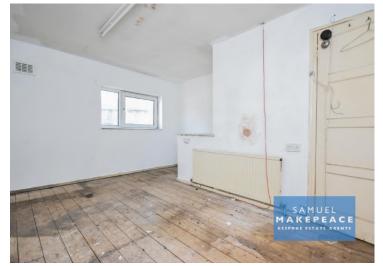

#### FIRST FLOOR

Landing
Loft access, airing cupboard
Bedroom One
Window, radiator
Bedroom Two
Window, radiator
Bedroom Three

Window, radiator

Bathroom

Window, low level wc, hand wash basin, wet room shower, radiator, extractor fan