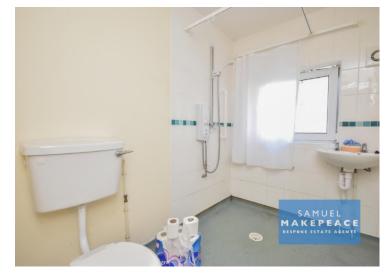

#### FIRST FLOOR

Landing
Loft access, airing cupboard
Bedroom One
Window, radiator
Bedroom Two
Window, radiator
Bedroom Three

Window, radiator

Bathroom

Window, low level wc, hand wash basin, wet room shower, radiator, extractor fan