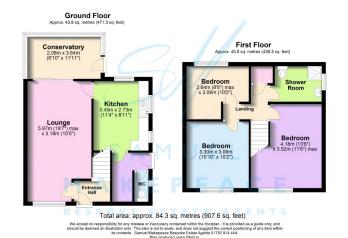

#### **GROUND FLOOR**

Entrance Hall
External front door, tiled floor
Lounge

Window, radiator, gas fireplace, patio doors

Kitchen

Window, a range of fitted wall and base cupboard units, work surfaces, sink with drainer, tiled splash back, space for fridge freezer, space for washing machine

Rear Hall

WC

**LLWC** 

Conservatory
Windows, lighting

#### FIRST FLOOR

Landing
Loft access, airing cupboard
Bedroom One
Window, radiator
Bedroom Two
Window, radiator
Bedroom Three

Window, radiator

Bathroom

Window, low level wc, hand wash basin, wet room shower, radiator, extractor fan